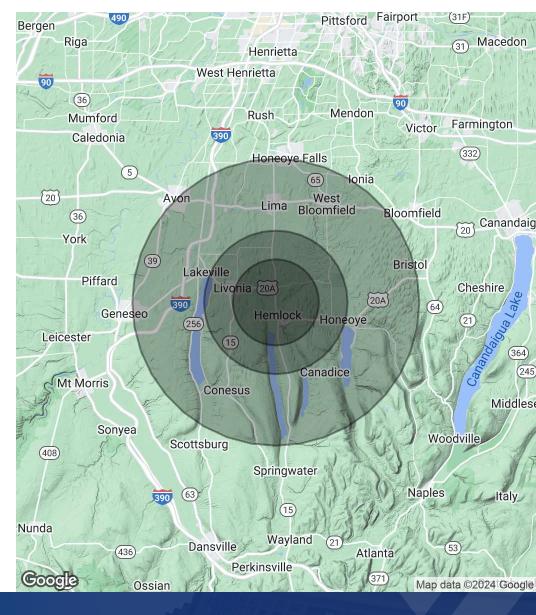

michaelconroyrealty@gmail.com richard.rock7800@gmail.com

4265 N Main Street, Hemlock, NY 14466

| Population                            | 3 Miles | 5 Miles | 10 Miles |
|---------------------------------------|---------|---------|----------|
| Total Population                      | 2,649   | 8,846   | 33,030   |
| Average Age                           | 48.7    | 45.0    | 44.8     |
| Average Age (Male)                    | 43.7    | 41.9    | 44.0     |
| Average Age (Female)                  | 51.1    | 46.5    | 44.8     |
|                                       |         |         |          |
| Households & Income                   | 3 Miles | 5 Miles | 10 Miles |
| Total Households                      | 1,143   | 4177    | 16 475   |
|                                       | 1,140   | 4,177   | 16,475   |
| # of Persons per HH                   | 2.3     | 2.1     | 2.0      |
| # of Persons per HH Average HH Income | ,       | ,       | •        |

2020 American Community Survey (ACS)

Michael Conroy
585.735.7739
michaelconroyrealty@gmail.com

Richard Rock 585.217.7800 richard.rock7800@gmail.com

4265 N Main Street, Hemlock, NY 14466