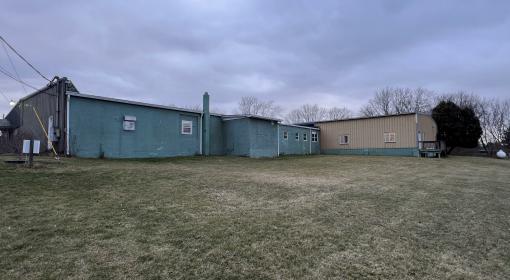

#### **Property Overview**

#For Sale or For Lease: Industrial Manufacturing Facility - 4265 N Main, Hemlock, NY 14466

Discover a versatile industrial flex building nestled in the rural charm of Hemlock, NY, at 4265 N Main. This comprehensive space of ±17,216 square feet is ideally suited for businesses looking to blend manufacturing and administrative operations. It supports a wide range of business activities with 2,000 square feet of office space and 15,216 square feet of manufacturing/warehouse area. The office section features seven offices, a conference room, and two bathrooms, while the manufacturing area includes a break room, storage rooms, a grade-level overhead door, and ceiling heights of 12' to 14'. Powered by a 600A electric service and set on a generous 2.75-acre lot, the building combines operational readiness with the potential for customization. Both the warehouse and office areas are heated, and the office benefits from air conditioning for year-round comfort. This property offers a unique opportunity to invest in a space with rural serenity and the promise of business growth. Explore the possibilities at 4265 N Main and imagine establishing your business amidst Hemlock's peaceful setting.

#### **Property Highlights**

- \* ±17,216 sq ft industrial flex space in Hemlock, NY.
- \* 2,000 sq ft office area; 15,216 sq ft manufacturing/warehouse space.
- \* 600A Electric Serice
- \* 2.75-Acre Lot