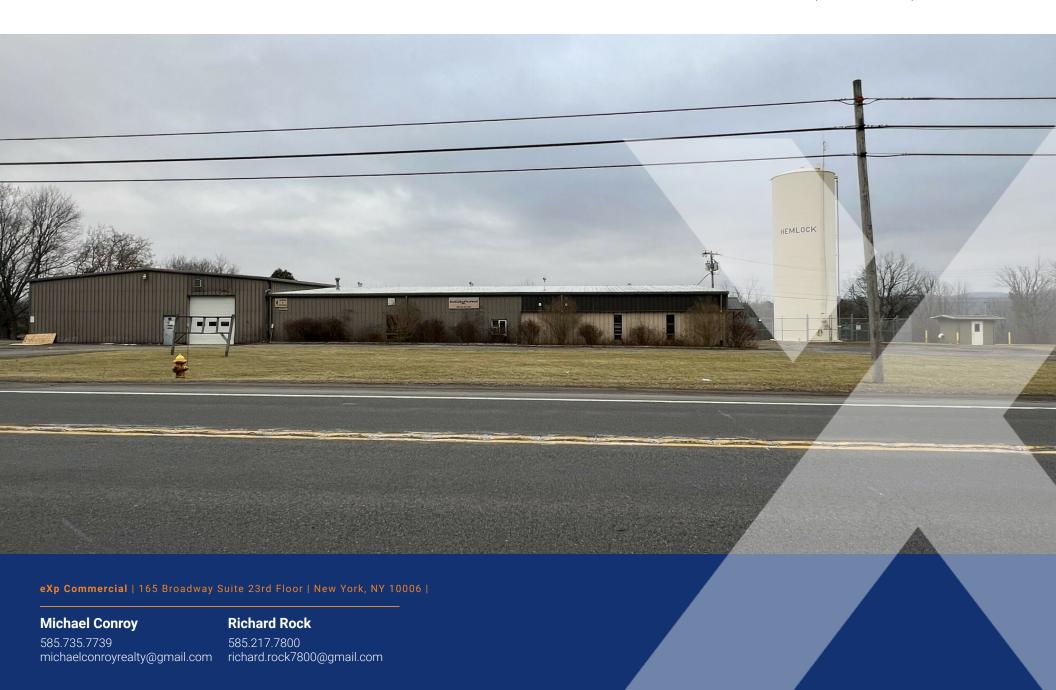

# **Ledco Building**

4265 N Main Street, Hemlock, NY 14466

4265 N Main Street, Hemlock, NY 14466

| Sale Price:    | \$450,000          |
|----------------|--------------------|
| Lease Rate:    | \$5.00 SF/yr (NNN) |
| Building Size: | 17,216 SF          |
| Available SF:  | 17,216 SF          |
| Lot Size:      | 2.75 Acres         |
| Year Built:    | 1947               |
| Zoning:        | Industrial         |
| Market:        | Rochester          |
| Submarket:     | Livonia            |

#### **Property Overview**

#For Sale or For Lease: Industrial Manufacturing Facility - 4265 N Main, Hemlock, NY 14466

Discover a versatile industrial flex building nestled in the rural charm of Hemlock, NY, at 4265 N Main. This comprehensive space of ±17,216 square feet is ideally suited for businesses looking to blend manufacturing and administrative operations. It supports a wide range of business activities with 2,000 square feet of office space and 15,216 square feet of manufacturing/warehouse area. The office section features seven offices, a conference room, and two bathrooms, while the manufacturing area includes a break room, storage rooms, a grade-level overhead door, and ceiling heights of 12' to 14'. Powered by a 600A electric service and set on a generous 2.75-acre lot, the building combines operational readiness with the potential for customization. Both the warehouse and office areas are heated, and the office benefits from air conditioning for year-round comfort. This property offers a unique opportunity to invest in a space with rural serenity and the promise of business growth. Explore the possibilities at 4265 N Main and imagine establishing your business amidst Hemlock's peaceful setting.