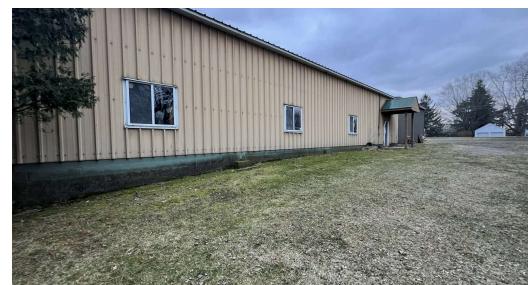

#### **Property Overview**

#For Sale or For Lease: Industrial Manufacturing Facility - 4265 N Main, Hemlock, NY 14466

Discover a versatile industrial flex building nestled in the rural charm of Hemlock, NY, at 4265 N Main. This comprehensive space of ±17,216 square feet is ideally suited for businesses looking to blend manufacturing and administrative operations. It supports a wide range of business activities with 2,000 square feet of office space and 15,216 square feet of manufacturing/warehouse area. The office section features seven offices, a conference room, and two bathrooms, while the manufacturing area includes a break room, storage rooms, a grade-level overhead door, and ceiling heights of 12' to 14'. Powered by a 600A electric service and set on a generous 2.75-acre lot, the building combines operational readiness with the potential for customization. Both the warehouse and office areas are heated, and the office benefits from air conditioning for year-round comfort. This property offers a unique opportunity to invest in a space with rural serenity and the promise of business growth. Explore the possibilities at 4265 N Main and imagine establishing your business amidst Hemlock's peaceful setting.

#### **Property Highlights**

- \* ±17,216 sq ft industrial flex space in Hemlock, NY.
- \* 2,000 sq ft office area; 15,216 sq ft manufacturing/warehouse space.
- \* 600A Electric Serice
- \* 2.75-Acre Lot