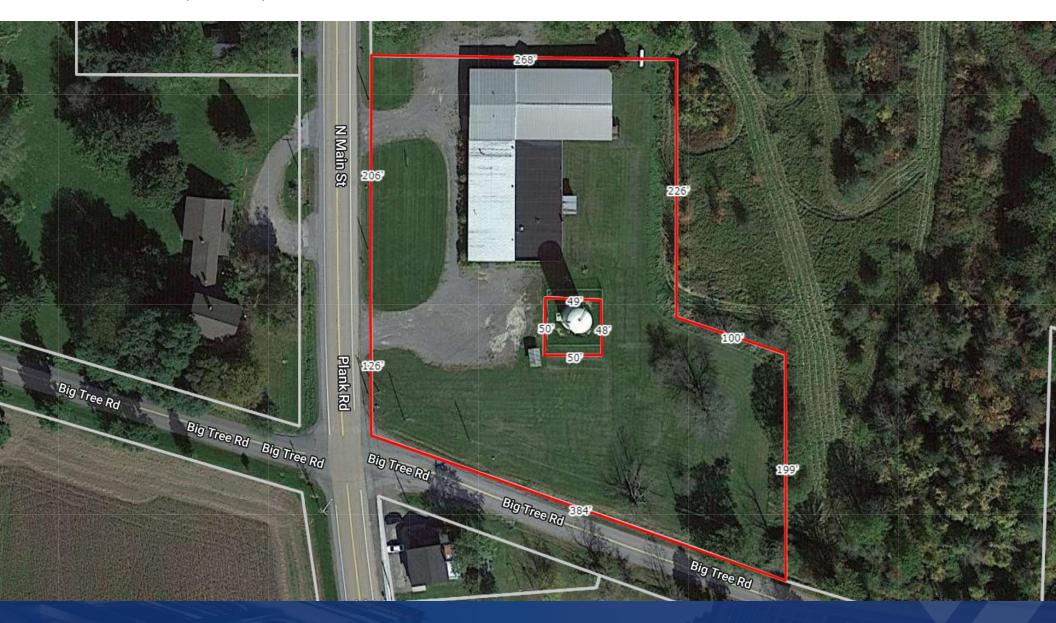

# **Ledco Building**

4265 N Main Street, Hemlock, NY 14466

4265 N Main Street, Hemlock, NY 14466

| Sale Price:    | \$450,000          |
|----------------|--------------------|
| Lease Rate:    | \$5.00 SF/yr (NNN) |
| Building Size: | 17,216 SF          |
| Available SF:  | 17,216 SF          |
| Lot Size:      | 2.75 Acres         |
| Year Built:    | 1947               |
| Zoning:        | Industrial         |
| Market:        | Rochester          |
| Submarket:     | Livonia            |

#### **Property Overview**

#For Sale or For Lease: Industrial Manufacturing Facility - 4265 N Main, Hemlock, NY 14466

Discover a versatile industrial flex building nestled in the rural charm of Hemlock, NY, at 4265 N Main. This comprehensive space of ±17,216 square feet is ideally suited for businesses looking to blend manufacturing and administrative operations. It supports a wide range of business activities with 2,000 square feet of office space and 15,216 square feet of manufacturing/warehouse area. The office section features seven offices, a conference room, and two bathrooms, while the manufacturing area includes a break room, storage rooms, a grade-level overhead door, and ceiling heights of 12' to 14'. Powered by a 600A electric service and set on a generous 2.75-acre lot, the building combines operational readiness with the potential for customization. Both the warehouse and office areas are heated, and the office benefits from air conditioning for year-round comfort. This property offers a unique opportunity to invest in a space with rural serenity and the promise of business growth. Explore the possibilities at 4265 N Main and imagine establishing your business amidst Hemlock's peaceful setting.

#### **Property Highlights**

- \* ±17,216 sq ft industrial flex space in Hemlock, NY.
- \* 2,000 sq ft office area; 15,216 sq ft manufacturing/warehouse space.
- \* 600A Electric Serice
- \* 2.75-Acre Lot