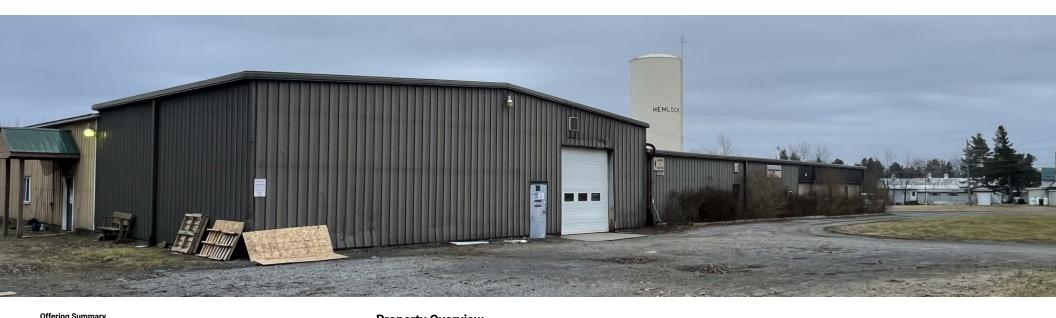

#### **Property Overview**

#For Sale or For Lease: Industrial Manufacturing Facility - 4265 N Main, Hemlock, NY 14466

Discover a versatile industrial flex building nestled in the rural charm of Hemlock, NY, at 4265 N Main. This comprehensive space of ±17,216 square feet is ideally suited for businesses looking to blend manufacturing and administrative operations. It supports a wide range of business activities with 2,000 square feet of office space and 15,216 square feet of manufacturing/warehouse area. The office section features seven offices, a conference room, and two bathrooms, while the manufacturing area includes a break room, storage rooms, a grade-level overhead door, and ceiling heights of 12' to 14'. Powered by a 600A electric service and set on a generous 2.75-acre lot, the building combines operational readiness with the potential for customization. Both the warehouse and office areas are heated, and the office benefits from air conditioning for year-round comfort. This property offers a unique opportunity to invest in a space with rural serenity and the promise of business growth. Explore the possibilities at 4265 N Main and imagine establishing your business amidst Hemlock's peaceful setting.

#### **Property Highlights**

- \* ±17,216 sq ft industrial flex space in Hemlock, NY.
- \* 2,000 sq ft office area; 15,216 sq ft manufacturing/warehouse space.
- \* 600A Electric Serice
- \* 2.75-Acre Lot