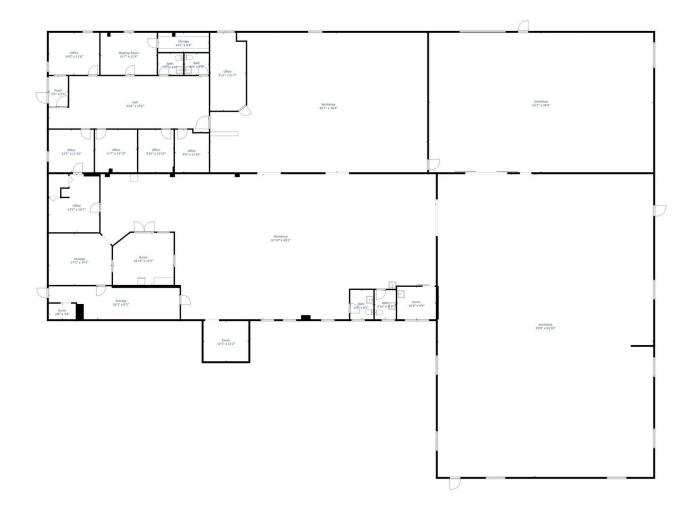

#### **Property Overview**

#For Sale or For Lease: Industrial Manufacturing Facility - 4265 N Main, Hemlock, NY 14466

Discover a versatile industrial flex building nestled in the rural charm of Hemlock, NY, at 4265 N Main. This comprehensive space of ±17,216 square feet is ideally suited for businesses looking to blend manufacturing and administrative operations. It supports a wide range of business activities with 2,000 square feet of office space and 15,216 square feet of manufacturing/warehouse area. The office section features seven offices, a conference room, and two bathrooms, while the manufacturing area includes a break room, storage rooms, a grade-level overhead door, and ceiling heights of 12' to 14'. Powered by a 600A electric service and set on a generous 2.75-acre lot, the building combines operational readiness with the potential for customization. Both the warehouse and office areas are heated, and the office benefits from air conditioning for year-round comfort. This property offers a unique opportunity to invest in a space with rural serenity and the promise of business growth. Explore the possibilities at 4265 N Main and imagine establishing your business amidst Hemlock's peaceful setting.

#### **Property Highlights**

- \* ±17,216 sq ft industrial flex space in Hemlock, NY.
- \* 2,000 sq ft office area; 15,216 sq ft manufacturing/warehouse space.
- \* 600A Electric Serice
- \* 2.75-Acre Lot

Estimated areas

GLA FLOOR 1: 1949 sq. ft, excluded 14372 sq. ft Total GLA 1949 sq. ft, total scanned area 16321 sq. ft

Measurements Are Calculated By Cubicasa Technology. Deemed Highly Reliable But Not Guaranteed.