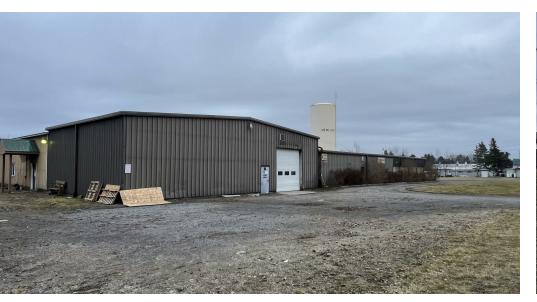

#### **Property Overview**

#For Sale or For Lease: Industrial Manufacturing Facility - 4265 N Main, Hemlock, NY 14466

Discover a versatile industrial flex building nestled in the rural charm of Hemlock, NY, at 4265 N Main. This comprehensive space of ±17,216 square feet is ideally suited for businesses looking to blend manufacturing and administrative operations. It supports a wide range of business activities with 2,000 square feet of office space and 15,216 square feet of manufacturing/warehouse area. The office section features seven offices, a conference room, and two bathrooms, while the manufacturing area includes a break room, storage rooms, a grade-level overhead door, and ceiling heights of 12' to 14'. Powered by a 600A electric service and set on a generous 2.75-acre lot, the building combines operational readiness with the potential for customization. Both the warehouse and office areas are heated, and the office benefits from air conditioning for year-round comfort. This property offers a unique opportunity to invest in a space with rural serenity and the promise of business growth. Explore the possibilities at 4265 N Main and imagine establishing your business amidst Hemlock's peaceful setting.

#### **Property Highlights**

- \* ±17,216 sq ft industrial flex space in Hemlock, NY.
- \* 2,000 sq ft office area; 15,216 sq ft manufacturing/warehouse space.
- \* 600A Electric Serice
- \* 2.75-Acre Lot