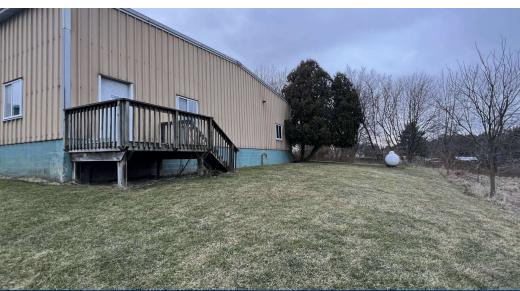

#### **Property Overview**

#For Sale or For Lease: Industrial Manufacturing Facility - 4265 N Main, Hemlock, NY 14466

Discover a versatile industrial flex building nestled in the rural charm of Hemlock, NY, at 4265 N Main. This comprehensive space of ±17,216 square feet is ideally suited for businesses looking to blend manufacturing and administrative operations. It supports a wide range of business activities with 2,000 square feet of office space and 15,216 square feet of manufacturing/warehouse area. The office section features seven offices, a conference room, and two bathrooms, while the manufacturing area includes a break room, storage rooms, a grade-level overhead door, and ceiling heights of 12' to 14'. Powered by a 600A electric service and set on a generous 2.75-acre lot, the building combines operational readiness with the potential for customization. Both the warehouse and office areas are heated, and the office benefits from air conditioning for year-round comfort. This property offers a unique opportunity to invest in a space with rural serenity and the promise of business growth. Explore the possibilities at 4265 N Main and imagine establishing your business amidst Hemlock's peaceful setting.

#### **Property Highlights**

- \* ±17,216 sq ft industrial flex space in Hemlock, NY.
- \* 2,000 sq ft office area; 15,216 sq ft manufacturing/warehouse space.
- \* 600A Electric Serice
- \* 2.75-Acre Lot