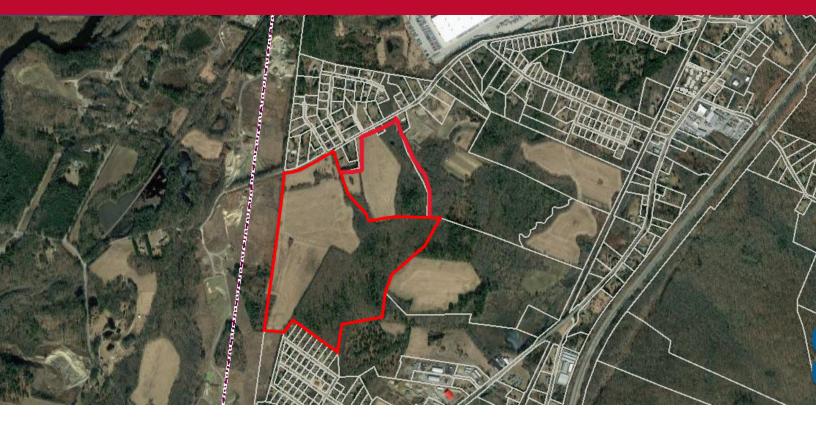

#### PROPERTY DESCRIPTION

136 Acres of Level gravel soils Near City Water and Sewer Permitting Required for Non-Residential Use Direct Access available to Rt 12 and I-395

#### PROPERTY HIGHLIGHTS

- 136 Acres of Development Land
- Zoned Residential
- Limited Wetlands
- Large Buildable Footprint
- Near Lowe's Distribution Center