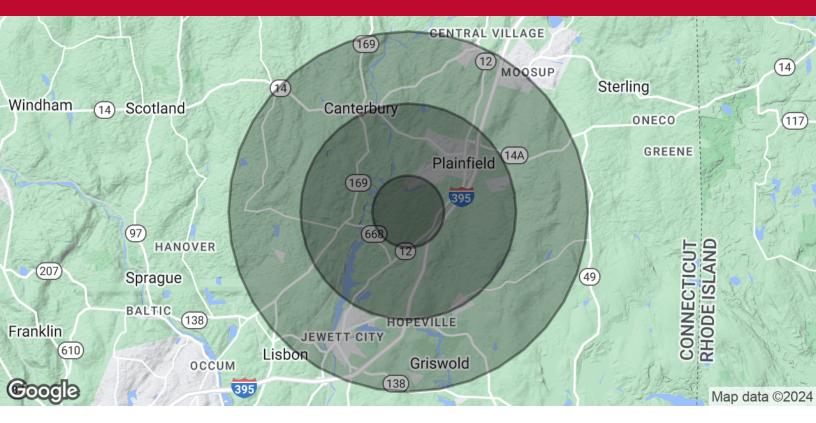

#### **OFFERING SUMMARY**

| 136 Acres       |
|-----------------|
|                 |
| 3 MILES 5 MILES |
|                 |

| DEMOGRAPHICS      | 1 MILE   | 3 MILES  | 5 MILES  |
|-------------------|----------|----------|----------|
| Total Households  | 311      | 3,304    | 9,266    |
| Total Population  | 718      | 7,944    | 20,981   |
| Average HH Income | \$78,820 | \$76,127 | \$75,598 |

### **PLAINFIELD BP • LAND FOR SALE**

TARBOX RD, PLAINFIELD, CT 06374

| POPULATION           | 1 MILE    | 3 MILES   | 5 MILES   |
|----------------------|-----------|-----------|-----------|
| Total Population     | 718       | 7,944     | 20,981    |
| Average Age          | 40.7      | 44.2      | 43.5      |
| Average Age (Male)   | 39.8      | 40.3      | 39.6      |
| Average Age (Female) | 41.9      | 46.5      | 45.5      |
| HOUSEHOLDS & INCOME  | 1 MILE    | 3 MILES   | 5 MILES   |
| Total Households     | 311       | 3,304     | 9,266     |
| # of Persons per HH  | 2.3       | 2.4       | 2.3       |
| Average HH Income    | \$78,820  | \$76,127  | \$75,598  |
| Average House Value  | \$219,257 | \$202,635 | \$208,292 |