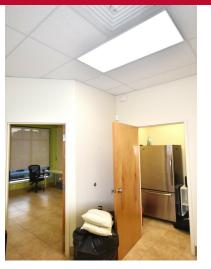

#### **PROPERTY DESCRIPTION**

Former medical space with storefront. Large reception area and waiting room, kitchen, restroom, storage and 3 offices. Could work for medical, office or retail.

#### **PROPERTY HIGHLIGHTS**

- Former Medical Use
- Great Location for Medical, Office or Retail
- Ample Parking in Adjacent Lot and Along the Street
- Highly Visible on Park Rd
- Close Proximity to Restaurants, Shopping & Entertainment
- Gross + Utilities