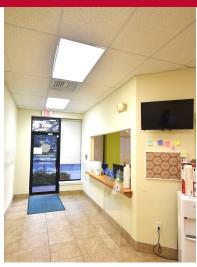

#### **PROPERTY DESCRIPTION**

Former medical space with storefront. Large reception area and waiting room, kitchen, restroom, storage and 3 offices. Could work for medical, office or retail.

#### **PROPERTY HIGHLIGHTS**

- Former Medical Use
- Great Location for Medical, Office or Retail
- Ample Parking in Adjacent Lot and Along the Street
- Highly Visible on Park Rd
- Close Proximity to Restaurants, Shopping & Entertainment
- Gross + Utilities