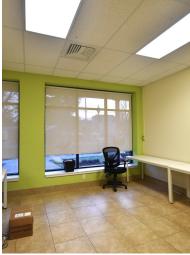

#### **PROPERTY DESCRIPTION**

Former medical space with storefront. Large reception area and waiting room, kitchen, restroom, storage and 3 offices. Could work for medical, office or retail.

#### **PROPERTY HIGHLIGHTS**

- Former Medical Use
- Great Location for Medical, Office or Retail
- Ample Parking in Adjacent Lot and Along the Street
- Highly Visible on Park Rd
- Close Proximity to Restaurants, Shopping & Entertainment
- Gross + Utilities