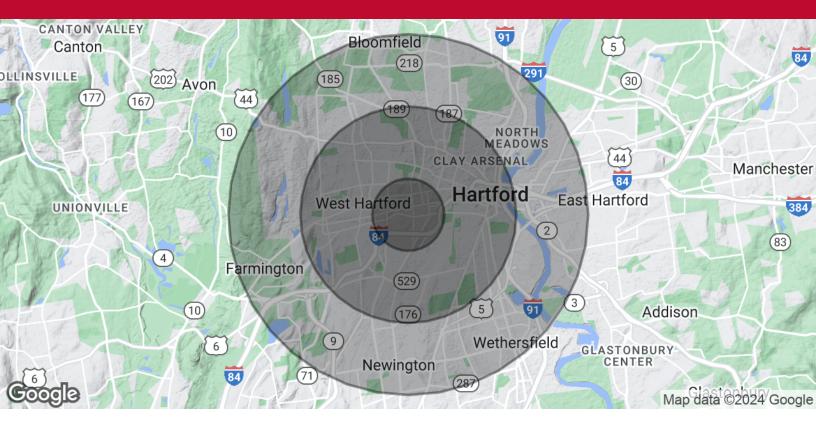

| DEMOGRAPHICS      | 1 MILE   | 3 MILES  | 5 MILES  |
|-------------------|----------|----------|----------|
| Total Households  | 13,157   | 73,613   | 111,606  |
| Total Population  | 25,876   | 163,441  | 255,051  |
| Average HH Income | \$68,901 | \$72,520 | \$79,502 |

CARL BERMAN CCIM, MICP

WEST HARTFORD, CT 06119

CARL BERMAN CCIM, MICP

WEST HARTFORD, CT 06119

CARL BERMAN CCIM, MICP

WEST HARTFORD, CT 06119

| POPULATION           | 1 MILE    | 3 MILES   | 5 MILES   |
|----------------------|-----------|-----------|-----------|
| Total Population     | 25,876    | 163,441   | 255,051   |
| Average Age          | 36.2      | 37.2      | 38.6      |
| Average Age (Male)   | 36.2      | 35.4      | 36.5      |
| Average Age (Female) | 38.4      | 38.8      | 40.5      |
| HOUSEHOLDS & INCOME  | 1 MILE    | 3 MILES   | 5 MILES   |
| Total Households     | 13,157    | 73,613    | 111,606   |
| # of Persons per HH  | 2.0       | 2.2       | 2.3       |
| Average HH Income    | \$68,901  | \$72,520  | \$79,502  |
| Average House Value  | \$202,869 | \$205,086 | \$214,100 |

<sup>\*</sup> Demographic data derived from 2020 ACS - US Census

CARL BERMAN CCIM, MICP