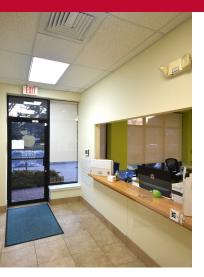

#### **PROPERTY DESCRIPTION**

Former medical space with storefront. Large reception area and waiting room, kitchen, restroom, storage and 3 offices. Could work for medical, office or retail.

#### **PROPERTY HIGHLIGHTS**

- Former Medical Use
- Great Location for Medical, Office or Retail
- Ample Parking in Adjacent Lot and Along the Street
- Highly Visible on Park Rd
- Close Proximity to Restaurants, Shopping & Entertainment
- Gross + Utilities