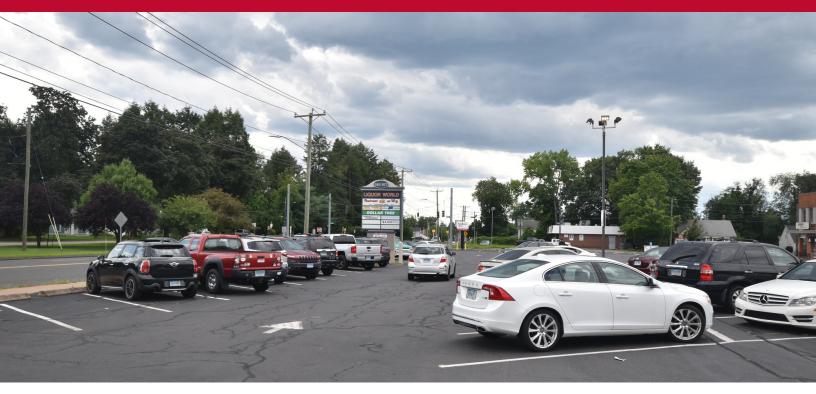

### PROPERTY DESCRIPTION

Mixed use property with retail, office and flex tenants. Join Dollar Tree, Key Bank, Liquor Word at this corner property located at a signalized intersection. High traffic area with many area amenities.

### PROPERTY HIGHLIGHTS

- Mixed Use Property
- Retail, Office and Flex
- Corner Property at Signalized Intersection
- Highly Visibility on Route 44
- Easy Access I-384