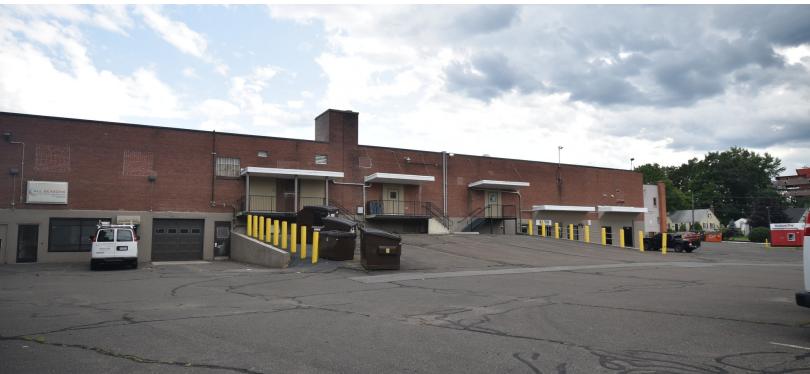

### PROPERTY DESCRIPTION

Mixed use property with retail, office and flex tenants. Join Dollar Tree, Key Bank, Liquor Word at this corner property located at a signalized intersection. High traffic area with many area amenities.

#### **OFFERING SUMMARY**

| Lease Rate:      | \$6.50 SF/yr (MG) |
|------------------|-------------------|
| Number of Units: | 16                |
| Available SF:    | 2,970 SF          |
| Lot Size:        | 4.54 Acres        |
| Building Size:   | 36,104 SF         |