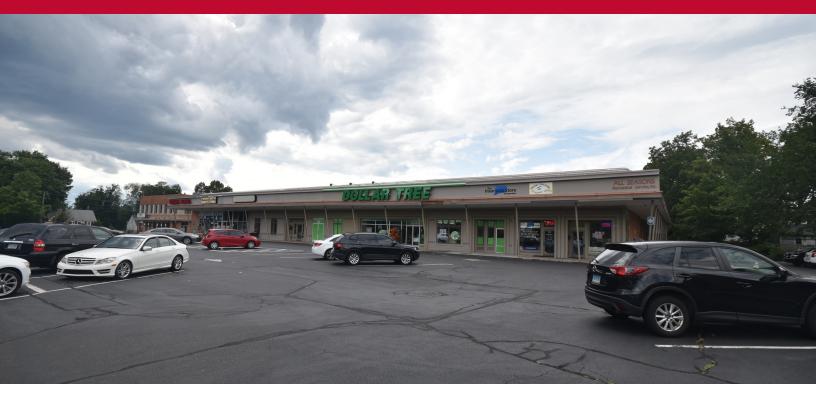

### PROPERTY DESCRIPTION

Mixed use property with retail, office and flex tenants. Join Dollar Tree, Key Bank, Liquor Word at this corner property located at a signalized intersection. High traffic area with many area amenities.

### PROPERTY HIGHLIGHTS

- Mixed Use Property
- Retail, Office and Flex
- Corner Property at Signalized Intersection
- Highly Visibility on Route 44
- Easy Access I-384