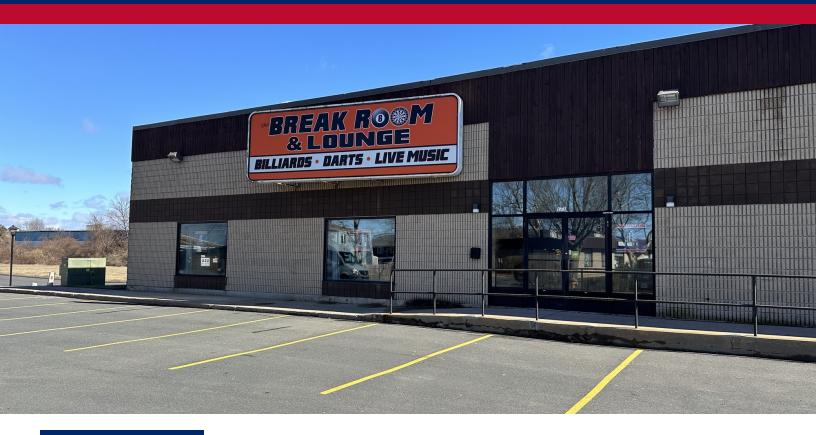

## **PROPERTY DESCRIPTION**

Approximately 1,150 & 5,214 sf of retail / flex / office space available for lease.

#### PROPERTY HIGHLIGHTS

- 1,150 and 5,214 +/- sf
- \$1,750 and \$6,000 per month Gross + Utilities + Janitorial
- Former Clothing and Alterations Retail Shop & Billiards Hall
- 12' +/- Clear Heights
- Great Access & Visibility