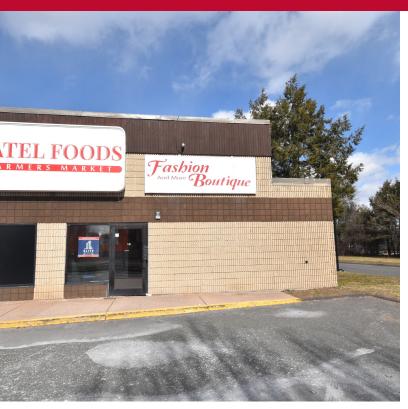

## **PROPERTY DESCRIPTION**

Approximately 1,150 & 5,214 sf of retail / flex / office space available for lease.

#### PROPERTY HIGHLIGHTS

- 1,150 and 5,214 +/- sf
- \$1,750 and \$6,000 per month Gross + Utilities + Janitorial
- Former Clothing and Alterations Retail Shop & Billiards Hall
- 12' +/- Clear Heights
- Great Access & Visibility