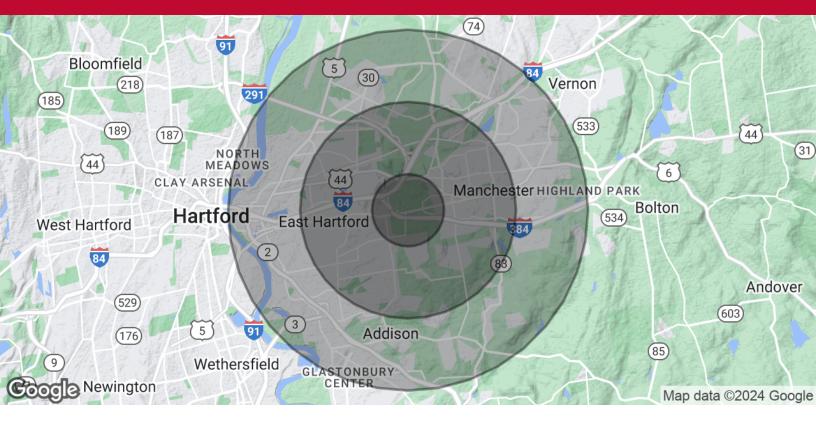

| DEMOGRAPHICS      | 1 MILE   | 3 MILES  | 5 MILES  |
|-------------------|----------|----------|----------|
| Total Households  | 3,220    | 26,398   | 52,505   |
| Total Population  | 6,717    | 62,124   | 122,632  |
| Average HH Income | \$66,169 | \$82,353 | \$85,159 |

## SPENCER STREET PLAZA · RETAIL PROPERTY FOR LEASE

171 SPENCER ST, MANCHESTER, CT 06040

| POPULATION           | 1 MILE    | 3 MILES   | 5 MILES   |
|----------------------|-----------|-----------|-----------|
| Total Population     | 6,717     | 62,124    | 122,632   |
| Average Age          | 41.5      | 37.6      | 39.0      |
| Average Age (Male)   | 38.8      | 36.9      | 37.9      |
| Average Age (Female) | 45.5      | 39.2      | 40.5      |
| HOUSEHOLDS & INCOME  | 1 MILE    | 3 MILES   | 5 MILES   |
| Total Households     | 3,220     | 26,398    | 52,505    |
| # of Persons per HH  | 2.1       | 2.4       | 2.3       |
| Average HH Income    | \$66,169  | \$82,353  | \$85,159  |
| Average House Value  | \$321,071 | \$234,820 | \$249,849 |