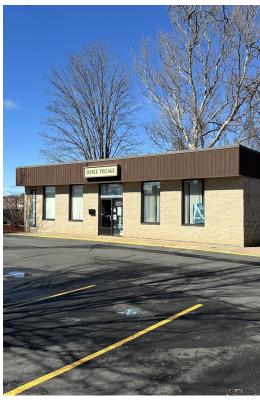

# SPENCER STREET PLAZA • RETAIL PROPERTY FOR LEASE

171 SPENCER ST, MANCHESTER, CT 06040

## **PROPERTY DESCRIPTION**

Approximately 1,150 & 5,214 sf of retail / flex / office space available for lease.

#### PROPERTY HIGHLIGHTS

- 1,150 and 5,214 +/- sf
- \$1,750 and \$6,000 per month Gross + Utilities + Janitorial
- Former Clothing and Alterations Retail Shop & Billiards Hall
- 12' +/- Clear Heights
- Great Access & Visibility