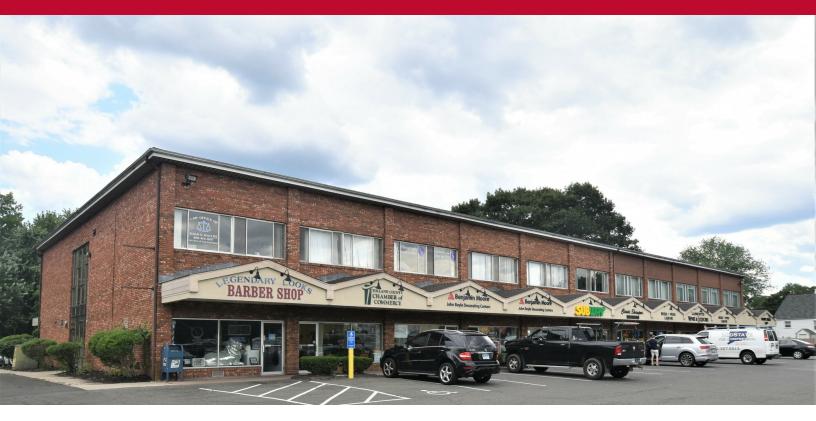

## **30 LAFAYETTE SQUARE · OFFICE / RETAIL BUILDING FOR LEASE**

VERNON, CT 06066

#### **PROPERTY DESCRIPTION**

Suites available for lease. The property has great visibility on Route 30 and easy access to I-84. There is ample on site surface parking with many area amenities close by.

### PROPERTY HIGHLIGHTS

- Mixed Use Office and Retail
- Available Suites
- Elevator
- · Ample Parking
- Great Access
- Area Amenities