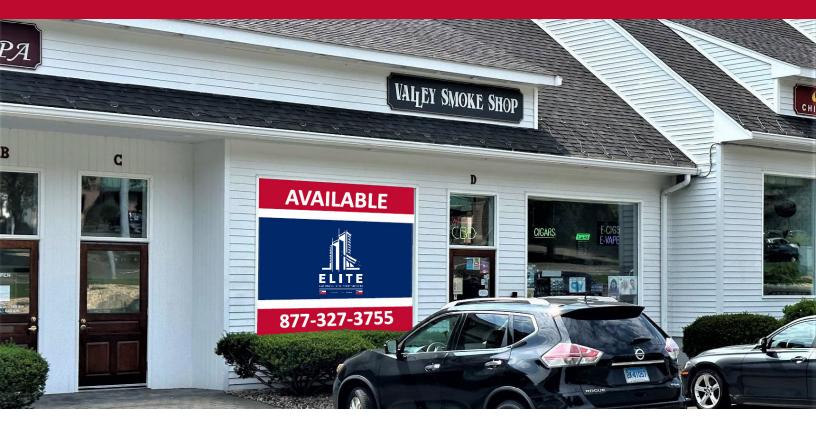

#### PROPERTY DESCRIPTION

This property site is located at a signalized intersection with high traffic counts. Join KFC/Taco Bell, Anytime Fitness, Subway, Cake Gypsy and More. The area is mixed use commercial with close proximity to residential neighborhoods.

#### PROPERTY HIGHLIGHTS

- \$16 per Sq Ft NNN (NNN's are \$8.00 +/-)
- \$3,000 per Month + Utilities
- 1500 +/- Sq Ft
- 22000 ADT with Ample Parking
- Highly Visible with Great Access
- Signalized Entrance
- Join KFC/Taco Bell, Anytime Fitness, Subway, Cake Gypsy and More.