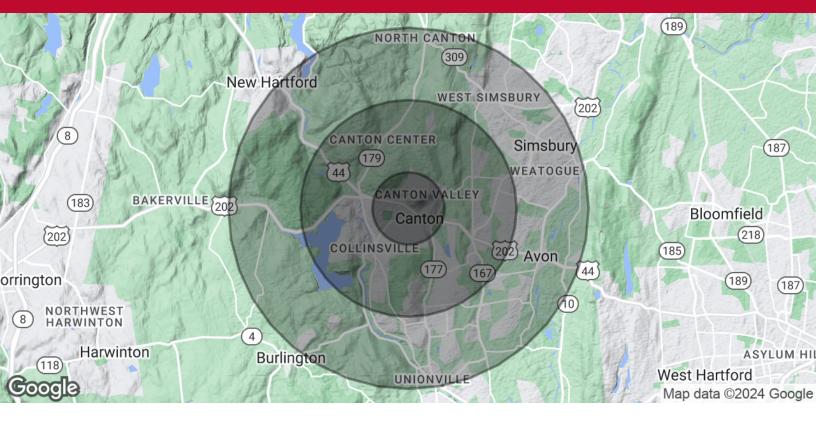

| DEMOGRAPHICS      | 1 MILE    | 3 MILES   | 5 MILES   |
|-------------------|-----------|-----------|-----------|
| Total Households  | 1,323     | 7,579     | 17,870    |
| Total Population  | 2,767     | 18,956    | 43,164    |
| Average HH Income | \$106,086 | \$155,347 | \$156,542 |

CARL BERMAN CCIM, MICP

CANTON, CT 06019

CARL BERMAN CCIM, MICP

CANTON, CT 06019

CARL BERMAN CCIM, MICP

CANTON, CT 06019

| POPULATION           | 1 MILE    | 3 MILES   | 5 MILES   |
|----------------------|-----------|-----------|-----------|
| Total Population     | 2,767     | 18,956    | 43,164    |
| Average Age          | 56.1      | 45.8      | 46.0      |
| Average Age (Male)   | 57.1      | 45.7      | 44.7      |
| Average Age (Female) | 58.3      | 46.5      | 47.2      |
| HOUSEHOLDS & INCOME  | 1 MILE    | 3 MILES   | 5 MILES   |
| Total Households     | 1,323     | 7,579     | 17,870    |
| # of Persons per HH  | 2.1       | 2.5       | 2.4       |
| Average HH Income    | \$106,086 | \$155,347 | \$156,542 |
| Average House Value  | \$278,628 | \$361,154 | \$357,488 |