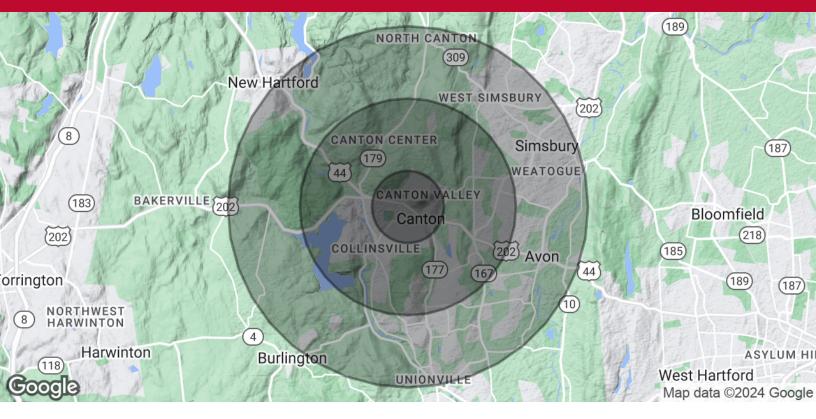

#### **OFFERING SUMMARY**

| Lease Rate:      | Negotiable |
|------------------|------------|
| Number of Units: | 10         |
| Available SF:    | 2 Acres    |
| Lot Size:        | 2 Acres    |

| DEMOGRAPHICS      | 1 MILE    | 3 MILES   | 5 MILES   |
|-------------------|-----------|-----------|-----------|
| Total Households  | 1,297     | 7,453     | 17,733    |
| Total Population  | 2,721     | 18,643    | 42,850    |
| Average HH Income | \$104,737 | \$155,063 | \$156,435 |

CARL BERMAN CCIM, MICP

CANTON, CT 06019

CARL BERMAN CCIM, MICP

CANTON, CT 06019

CARL BERMAN CCIM, MICP

CANTON, CT 06019

| POPULATION           | 1 MILE    | 3 MILES   | 5 MILES   |
|----------------------|-----------|-----------|-----------|
| Total Population     | 2,721     | 18,643    | 42,850    |
| Average Age          | 55.8      | 45.8      | 46.0      |
| Average Age (Male)   | 57.1      | 45.8      | 44.7      |
| Average Age (Female) | 57.7      | 46.5      | 47.2      |
| HOUSEHOLDS & INCOME  | 1 MILE    | 3 MILES   | 5 MILES   |
| Total Households     | 1,297     | 7,453     | 17,733    |
| # of Persons per HH  | 2.1       | 2.5       | 2.4       |
| Average HH Income    | \$104,737 | \$155,063 | \$156,435 |
| Average House Value  | \$270,669 | \$360,926 | \$357,037 |