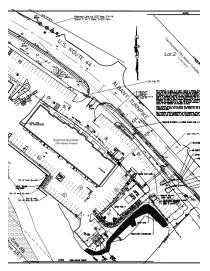

### PROPERTY DESCRIPTION

This property site is located at a signalized intersection with high traffic counts. 9,400 +/- Sq ft Approved Pad Site with Drive Thru. Join KFC/Taco Bell, Anytime Fitness, Subway, Cake Gypsy and More. The area is mixed use commercial with close proximity to residential neighborhoods.

#### **PROPERTY HIGHLIGHTS**

- 9,400 +/- Sq ft Approved Pad Site with Drive Thru
- One or More Buildings Possible
- 22000 ADT
- Ample Parking
- Highly Visible
- Great Access
- Signalized Entrance

#### **OFFERING SUMMARY**

| Lease Rate:      | Negotiable |
|------------------|------------|
| Number of Units: | 10         |
| Available SF:    | 2 Acres    |
| Lot Size:        | 2 Acres    |

| DEMOGRAPHICS      | 1 MILE    | 3 MILES   | 5 MILES   |
|-------------------|-----------|-----------|-----------|
| Total Households  | 1,297     | 7,453     | 17,733    |
| Total Population  | 2,721     | 18,643    | 42,850    |
| Average HH Income | \$104,737 | \$155,063 | \$156,435 |