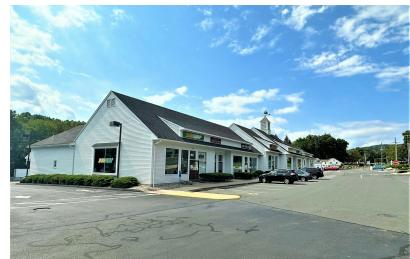

### PROPERTY DESCRIPTION

This property site is located at a signalized intersection with high traffic counts. 9,400 +/- Sq ft Approved Pad Site with Drive Thru. Join KFC/Taco Bell, Anytime Fitness, Subway, Cake Gypsy and More. The area is mixed use commercial with close proximity to residential neighborhoods.

#### **PROPERTY HIGHLIGHTS**

- 9,400 +/- Sq ft Approved Pad Site with Drive Thru
- One or More Buildings Possible
- 22000 ADT
- Ample Parking
- Highly Visible
- Great Access
- Signalized Entrance