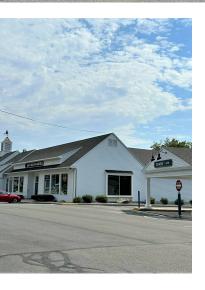

### PROPERTY DESCRIPTION

This property site is located at a signalized intersection with high traffic counts. 9,400 +/- Sq ft Approved Pad Site with Drive Thru. Join KFC/Taco Bell, Anytime Fitness, Subway, Cake Gypsy and More. The area is mixed use commercial with close proximity to residential neighborhoods.

#### **PROPERTY HIGHLIGHTS**

- 9,400 +/- Sq ft Approved Pad Site with Drive Thru
- One or More Buildings Possible
- 22000 ADT
- Ample Parking
- Highly Visible
- Great Access
- Signalized Entrance