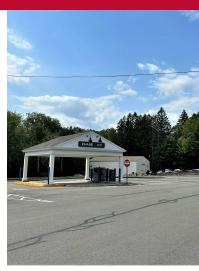

### PROPERTY DESCRIPTION

This property site is located at a signalized intersection with high traffic counts. 9,400 +/- Sq ft Approved Pad Site with Drive Thru. Join KFC/Taco Bell, Anytime Fitness, Subway, Cake Gypsy and More. The area is mixed use commercial with close proximity to residential neighborhoods.

#### **PROPERTY HIGHLIGHTS**

- 9,400 +/- Sq ft Approved Pad Site with Drive Thru
- One or More Buildings Possible
- 22000 ADT
- Ample Parking
- Highly Visible
- Great Access
- Signalized Entrance