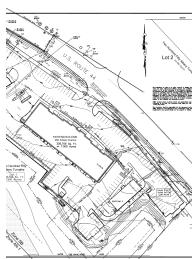

### PROPERTY DESCRIPTION

This property site is located at a signalized intersection with high traffic counts. 9,400 +/- Sq ft Approved Pad Site with Drive Thru. Join KFC/Taco Bell, Anytime Fitness, Subway, Cake Gypsy and More. The area is mixed use commercial with close proximity to residential neighborhoods.

#### **PROPERTY HIGHLIGHTS**

- 9,400 +/- Sq ft Approved Pad Site with Drive Thru
- One or More Buildings Possible
- 22000 ADT
- Ample Parking
- Highly Visible
- Great Access
- Signalized Entrance

#### **OFFERING SUMMARY**

| Lease Rate:      | Negotiable |
|------------------|------------|
| Number of Units: | 10         |
| Available SF:    | 2 Acres    |
| Lot Size:        | 2 Acres    |

| DEMOGRAPHICS      | 1 MILE    | 3 MILES   | 5 MILES   |
|-------------------|-----------|-----------|-----------|
| Total Households  | 1,297     | 7,453     | 17,733    |
| Total Population  | 2,721     | 18,643    | 42,850    |
| Average HH Income | \$104,737 | \$155,063 | \$156,435 |