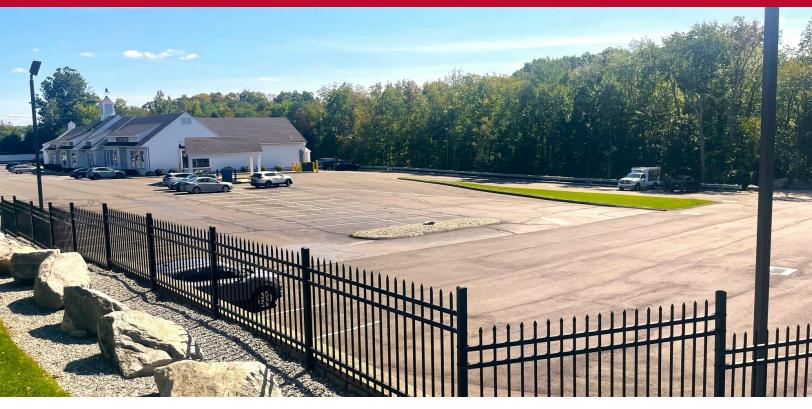

### PROPERTY DESCRIPTION

This property site is located at a signalized intersection with high traffic counts. 9,400 +/- Sq ft Approved Pad Site with Drive Thru. Join KFC/Taco Bell, Anytime Fitness, Subway, Cake Gypsy and More. The area is mixed use commercial with close proximity to residential neighborhoods.

#### **PROPERTY HIGHLIGHTS**

- 9,400 +/- Sq ft Approved Pad Site with Drive Thru
- One or More Buildings Possible
- 22000 ADT
- Ample Parking
- Highly Visible
- Great Access
- Signalized Entrance