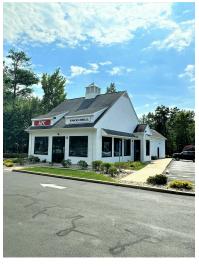

### PROPERTY DESCRIPTION

This property site is located at a signalized intersection with high traffic counts. 9,400 +/- Sq ft Approved Pad Site with Drive Thru. Join KFC/Taco Bell, Anytime Fitness, Subway, Cake Gypsy and More. The area is mixed use commercial with close proximity to residential neighborhoods.

#### **PROPERTY HIGHLIGHTS**

- 9,400 +/- Sq ft Approved Pad Site with Drive Thru
- One or More Buildings Possible
- 22000 ADT
- Ample Parking
- Highly Visible
- Great Access
- Signalized Entrance