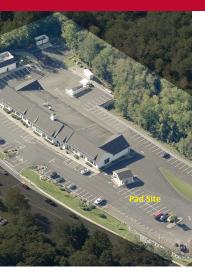

### PROPERTY DESCRIPTION

This property site is located at a signalized intersection with high traffic counts. 9,400 +/- Sq ft Approved Pad Site with Drive Thru. Join KFC/Taco Bell, Anytime Fitness, Subway, Cake Gypsy and More. The area is mixed use commercial with close proximity to residential neighborhoods.

#### **PROPERTY HIGHLIGHTS**

- 9,400 +/- Sq ft Approved Pad Site with Drive Thru
- One or More Buildings Possible
- 22000 ADT
- Ample Parking
- Highly Visible
- Great Access
- Signalized Entrance