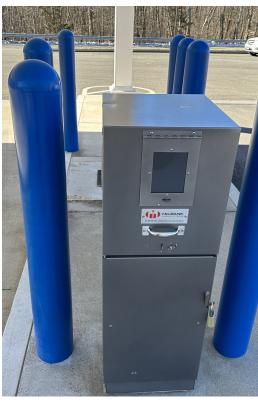

#### PROPERTY DESCRIPTION

This property site is located at a signalized intersection with high traffic counts. Existing ATM Drive Thru with Canopy. Join KFC/Taco Bell, Anytime Fitness, Subway, Cake Gypsy and More. The area is mixed use commercial with close proximity to residential neighborhoods.

#### **PROPERTY HIGHLIGHTS**

- Existing ATM Drive Thru with Canopy
- 22000 ADT
- Ample Parking
- Highly Visible
- Great Access
- Signalized Entrance