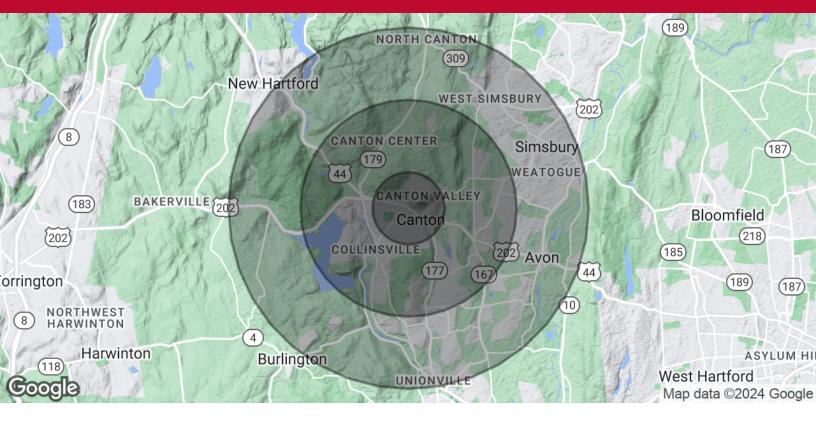

| DEMOGRAPHICS      | 1 MILE    | 3 MILES   | 5 MILES   |
|-------------------|-----------|-----------|-----------|
| Total Households  | 1,299     | 7,490     | 17,775    |
| Total Population  | 2,726     | 18,738    | 42,941    |
| Average HH Income | \$105,164 | \$155,151 | \$156,467 |

Managing Director 877.327.3755 x701 cberman**ø**elite-cres.com

CANTON, CT 06019

| POPULATION           | 1 MILE    | 3 MILES   | 5 MILES   |
|----------------------|-----------|-----------|-----------|
| Total Population     | 2,726     | 18,738    | 42,941    |
| Average Age          | 55.9      | 45.8      | 46.0      |
| Average Age (Male)   | 57.1      | 45.8      | 44.7      |
| Average Age (Female) | 57.8      | 46.5      | 47.2      |
| HOUSEHOLDS & INCOME  | 1 MILE    | 3 MILES   | 5 MILES   |
| Total Households     | 1,299     | 7,490     | 17,775    |
| # of Persons per HH  | 2.1       | 2.5       | 2.4       |
| Average HH Income    | \$105,164 | \$155,151 | \$156,467 |
| Average House Value  | \$272,853 | \$360,888 | \$357,214 |

<sup>\*</sup> Demographic data derived from 2020 ACS - US Census

CARL BERMAN CCIM, MICP

Managing Director 877.327.3755 x701 cberman@elite-cres.com