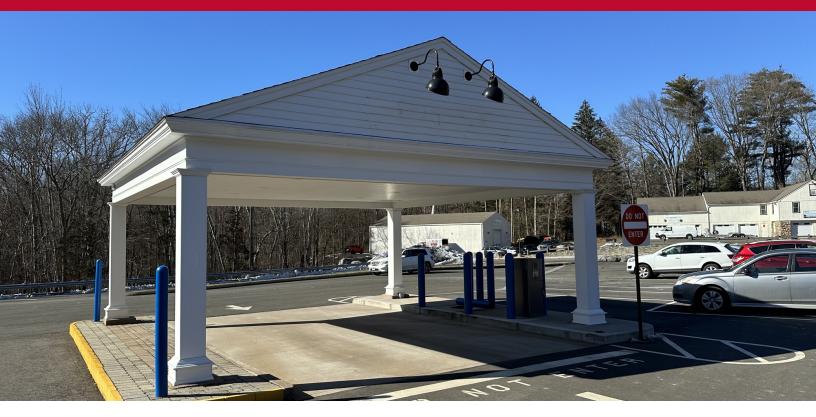

#### PROPERTY DESCRIPTION

This property site is located at a signalized intersection with high traffic counts. Existing ATM Drive Thru with Canopy. Join KFC/Taco Bell, Anytime Fitness, Subway, Cake Gypsy and More. The area is mixed use commercial with close proximity to residential neighborhoods.

#### **PROPERTY HIGHLIGHTS**

- Existing ATM Drive Thru with Canopy
- 22000 ADT
- Ample Parking
- Highly Visible
- Great Access
- Signalized Entrance