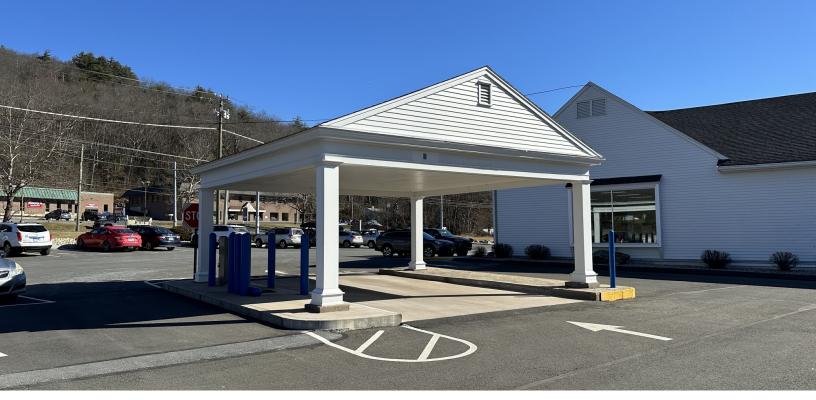

#### PROPERTY DESCRIPTION

This property site is located at a signalized intersection with high traffic counts. Existing ATM Drive Thru with Canopy. Join KFC/Taco Bell, Anytime Fitness, Subway, Cake Gypsy and More. The area is mixed use commercial with close proximity to residential neighborhoods.

#### **PROPERTY HIGHLIGHTS**

- Existing ATM Drive Thru with Canopy
- 22000 ADT
- Ample Parking
- Highly Visible
- Great Access
- Signalized Entrance