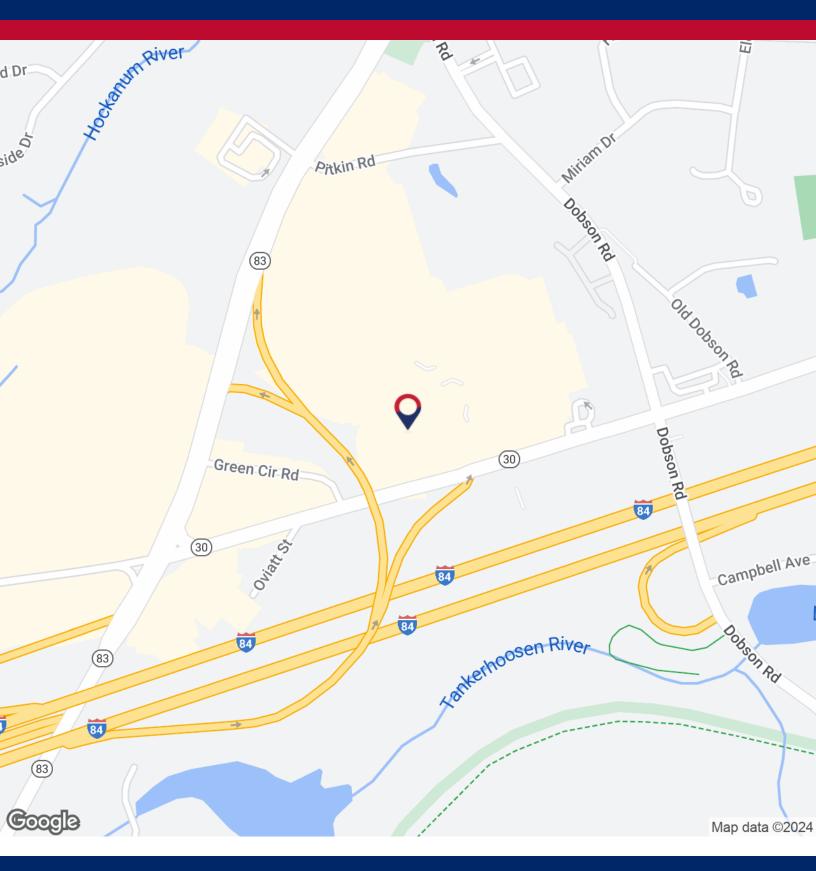

281 HARTFORD TPKE, VERNON ROCKVILLE, CT 06066

### **PROPERTY DESCRIPTION**

Multiple professional office suites available. 325-3019 sq ft. Highly visible location with great access to Route 30 & 83 and Interstate 84. Located in the heart of Vernon's largest commercial area with access to numerous amenities.