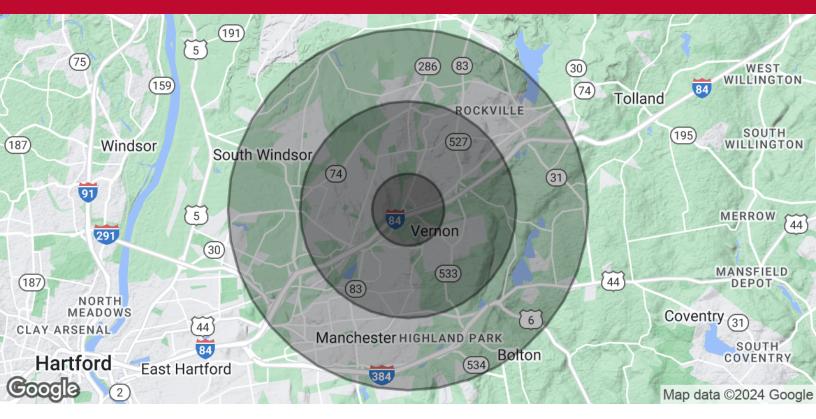

| DEMOGRAPHICS      | 1 MILE   | 3 MILES   | 5 MILES  |
|-------------------|----------|-----------|----------|
| Total Households  | 2,036    | 20,255    | 49,330   |
| Total Population  | 4,452    | 45,472    | 111,215  |
| Average HH Income | \$99,540 | \$102,157 | \$93,991 |

| POPULATION           | 1 MILE    | 3 MILES   | 5 MILES   |
|----------------------|-----------|-----------|-----------|
| Total Population     | 4,452     | 45,472    | 111,215   |
| Average Age          | 45.1      | 42.4      | 39.5      |
| Average Age (Male)   | 41.0      | 40.8      | 37.7      |
| Average Age (Female) | 49.8      | 43.6      | 41.1      |
| HOUSEHOLDS & INCOME  | 1 MILE    | 3 MILES   | 5 MILES   |
| Total Households     | 2,036     | 20,255    | 49,330    |
| # of Persons per HH  | 2.2       | 2.2       | 2.3       |
| Average HH Income    | \$99,540  | \$102,157 | \$93,991  |
| Average House Value  | \$215,416 | \$216,504 | \$200,182 |

<sup>\*</sup> Demographic data derived from 2020 ACS - US Census

CARL BERMAN CCIM, MICP