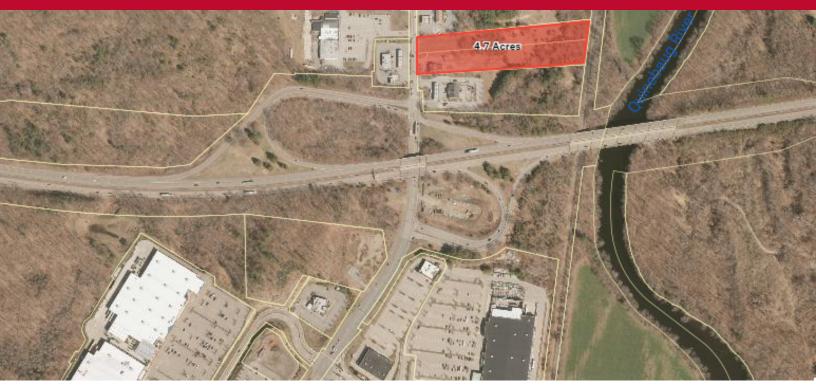

### **PROPERTY DESCRIPTION**

5.1 ACRE COMERCIAL DEVELOPMENT SITE LOCATED AT INTERCHANGE OFF I-395 AND CT ROUTE 12 **PYLON SIGNAGE POSSIBLE** 

#### **PROPERTY HIGHLIGHTS**

- 5.1 ACRES DEVELOPMENT PROPERTY
- VISIBLE TO HIGH TRAFFIC I-395
- PROPERTY LOCATED AT INTERCHANGE (3) GAS STATION NEXT **DOOR**
- NEAR REGIONAL POWER SHOPPING CENTER
- ALL UTILITIES AVAILABLE