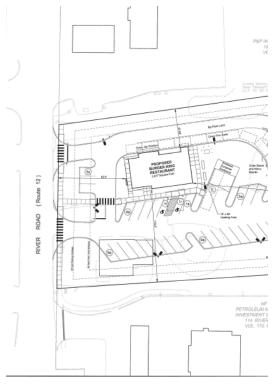

### **PROPERTY DESCRIPTION**

5.1 ACRE COMERCIAL DEVELOPMENT SITE LOCATED AT INTERCHANGE OFF I-395 AND CT ROUTE 12 **PYLON SIGNAGE POSSIBLE** 

#### **PROPERTY HIGHLIGHTS**

- 5.1 ACRES DEVELOPMENT PROPERTY
- VISIBLE TO HIGH TRAFFIC I-395
- PROPERTY LOCATED AT INTERCHANGE (3) GAS STATION NEXT **DOOR**
- NEAR REGIONAL POWER SHOPPING CENTER
- ALL UTILITIES AVAILABLE