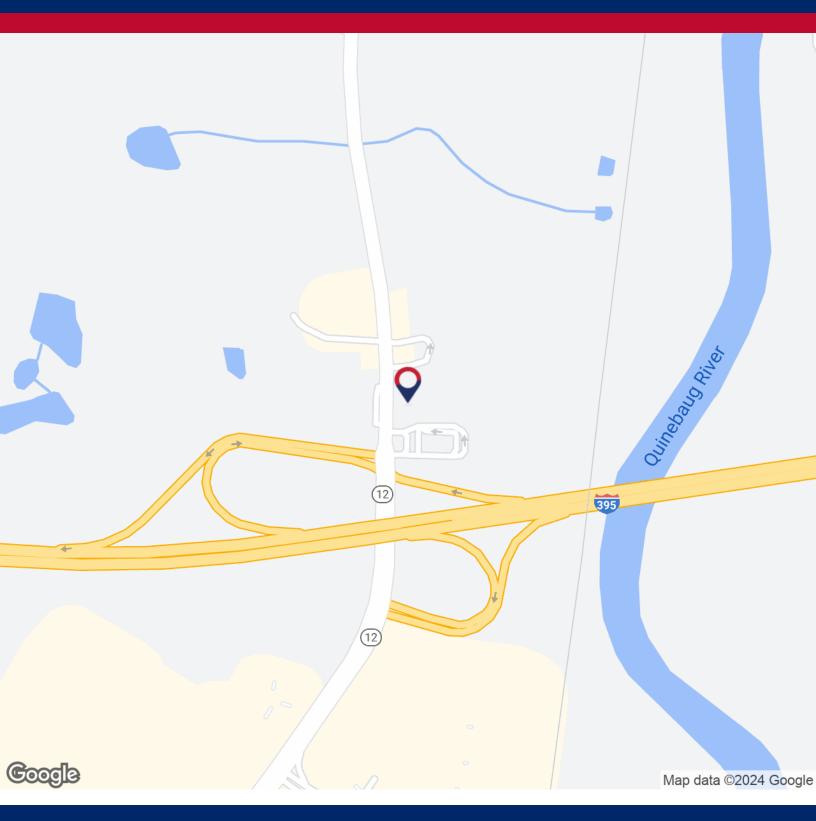

110 & 106 RIVER RD, LISBON, CT 06351

### **PROPERTY DESCRIPTION**

5.1 ACRE COMERCIAL DEVELOPMENT SITE LOCATED AT INTERCHANGE OFF I-395 AND CT ROUTE 12 **PYLON SIGNAGE POSSIBLE** 

#### **PROPERTY HIGHLIGHTS**

- 5.1 ACRES DEVELOPMENT PROPERTY
- VISIBLE TO HIGH TRAFFIC I-395
- PROPERTY LOCATED AT INTERCHANGE (3) GAS STATION NEXT **DOOR**
- NEAR REGIONAL POWER SHOPPING CENTER
- ALL UTILITIES AVAILABLE