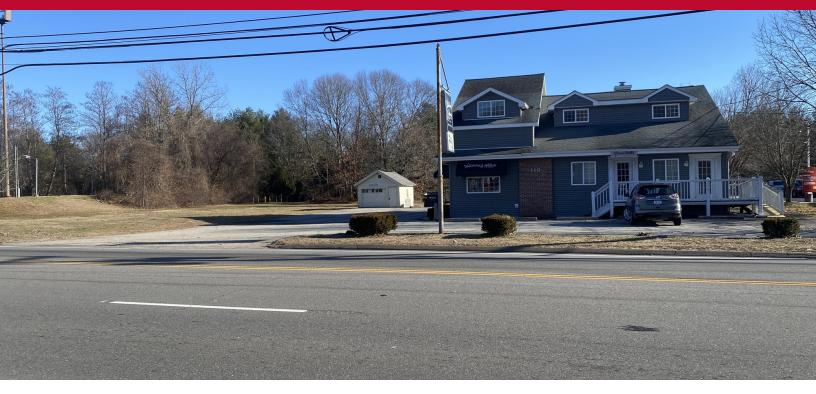

110 & 106 RIVER RD, LISBON, CT 06351

### **PROPERTY DESCRIPTION**

5.1 ACRE COMERCIAL DEVELOPMENT SITE LOCATED AT INTERCHANGE OFF I-395 AND CT ROUTE 12 **PYLON SIGNAGE POSSIBLE** 

#### **PROPERTY HIGHLIGHTS**

- 5.1 ACRES DEVELOPMENT PROPERTY
- VISIBLE TO HIGH TRAFFIC I-395
- PROPERTY LOCATED AT INTERCHANGE (3) GAS STATION NEXT **DOOR**
- NEAR REGIONAL POWER SHOPPING CENTER
- ALL UTILITIES AVAILABLE