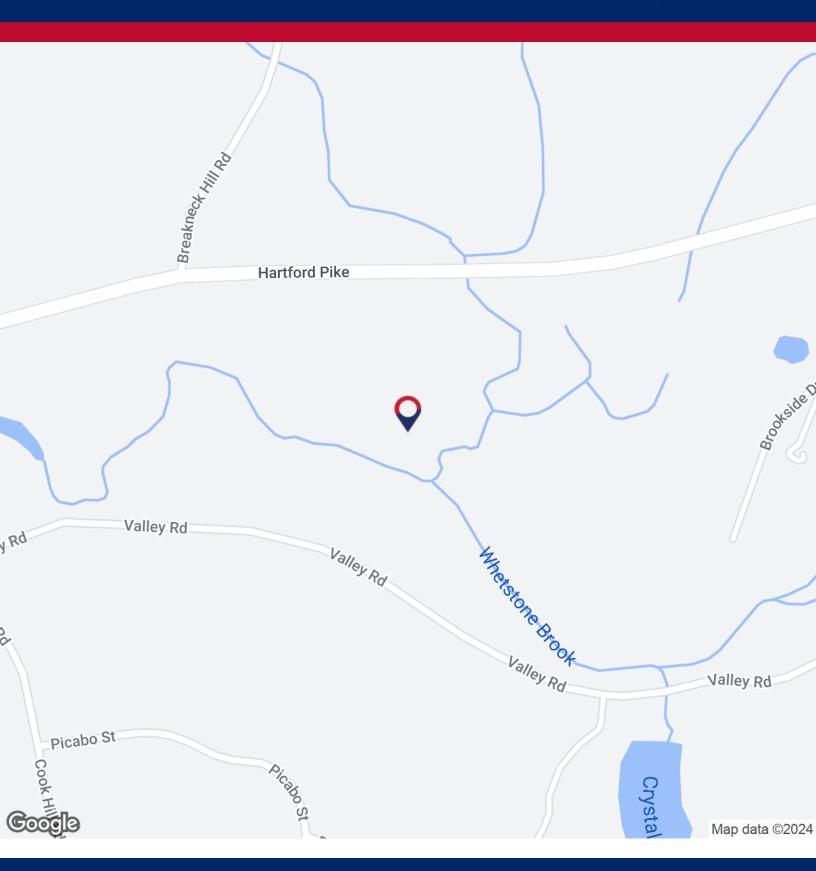

#### PROPERTY DESCRIPTION

99 ACRES OF RURAL FARM CURRENTLY PA 490 MANY CULTIVATED FIELDS 2400 FEET OF FRONTAGE ALONG ROUTE 101 FARM BUILDINGS WHETSTONE BROOK CROSSES THE PROPERTY

### **PROPERTY HIGHLIGHTS**

- 99 ACRE FARM PA 490
- RURAL DEVELOPMENT ZONE FOR OTHER USES
- 2400 FEET FRONTAGE ON ROUTE 101
- 2100 FEET FRONTAGE ON VALLEY ROAD
- MANY POSSIBILITIES