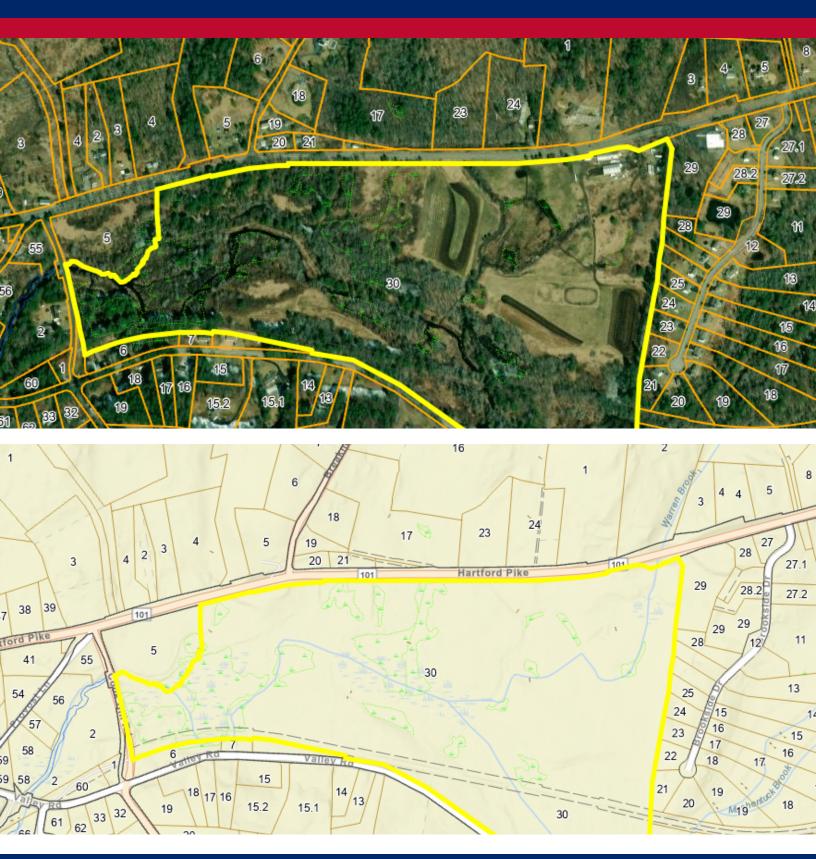

#### PROPERTY DESCRIPTION

99 ACRES OF RURAL FARM CURRENTLY PA 490 MANY CULTIVATED FIELDS 2400 FEET OF FRONTAGE ALONG ROUTE 101 FARM BUILDINGS WHETSTONE BROOK CROSSES THE PROPERTY

### **PROPERTY HIGHLIGHTS**

- 99 ACRE FARM PA 490
- RURAL DEVELOPMENT ZONE FOR OTHER USES
- 2400 FEET FRONTAGE ON ROUTE 101
- 2100 FEET FRONTAGE ON VALLEY ROAD
- MANY POSSIBILITIES