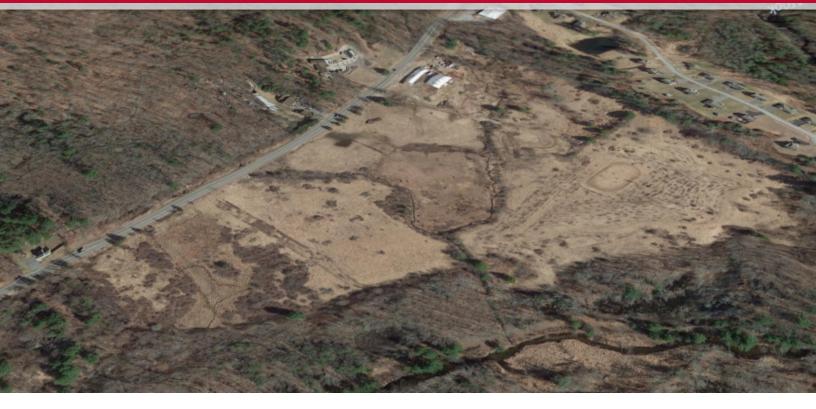

#### PROPERTY DESCRIPTION

99 ACRES OF RURAL FARM CURRENTLY PA 490 MANY CULTIVATED FIELDS 2400 FEET OF FRONTAGE ALONG ROUTE 101 FARM BUILDINGS WHETSTONE BROOK CROSSES THE PROPERTY

### **PROPERTY HIGHLIGHTS**

- 99 ACRE FARM PA 490
- RURAL DEVELOPMENT ZONE FOR OTHER USES
- 2400 FEET FRONTAGE ON ROUTE 101
- 2100 FEET FRONTAGE ON VALLEY ROAD
- MANY POSSIBILITIES