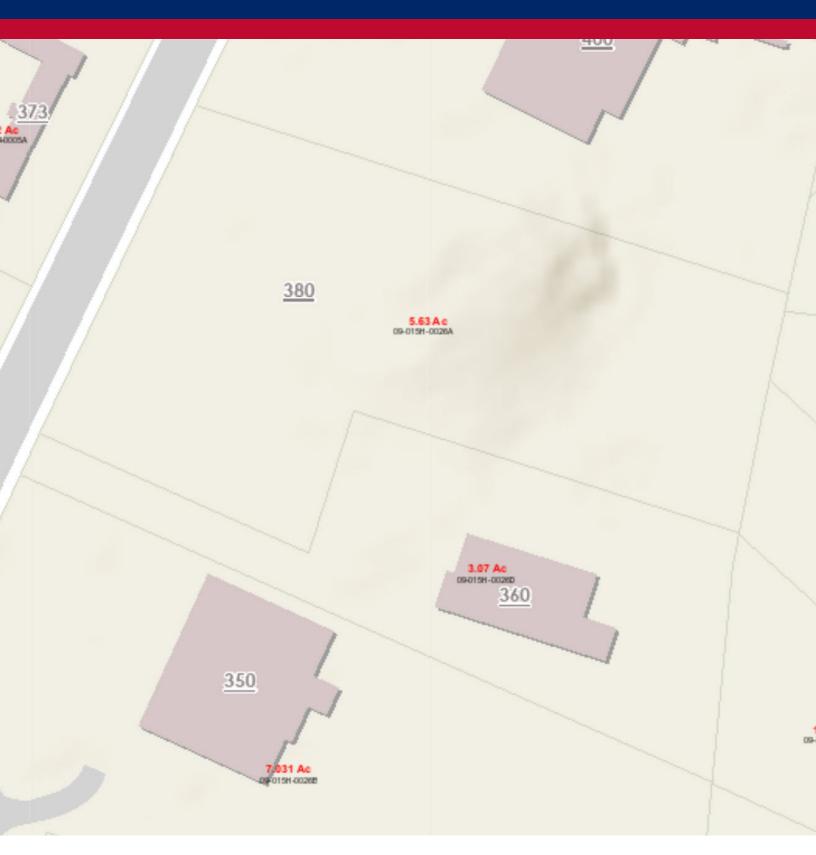

#### **OFFERING SUMMARY**

| Sale Price:       |           | Subject To Offer |             |  |
|-------------------|-----------|------------------|-------------|--|
| Lease Rate:       |           |                  | Negotiable  |  |
| Available SF:     |           |                  | 5.631 Acres |  |
| Lot Size:         |           |                  | 5.631 Acres |  |
|                   |           |                  |             |  |
| DEMOGRAPHICS      | 1 MILE    | 3 MILES          | 5 MILES     |  |
| Total Households  | 3,027     | 21,378           | 41,487      |  |
| Total Population  | 6,378     | 47,010           | 92,872      |  |
| Average HH Income | \$105,403 | \$96,959         | \$97,326    |  |