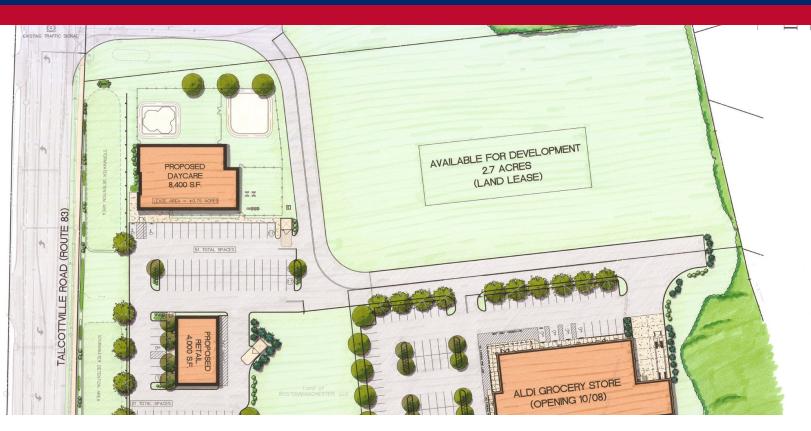

### **PROPERTY DESCRIPTION**

FOR SALE, LEASE OR BUILD-TO-SUIT: 2 Approved pad sites (4,000 sf and 8,000 sf) plus a 2.7 acre development site. Signalized entrance with 406' feet of frontage on Route 83. Join Aldi's Supermarket, high visibility commercial area with easy access.

### **PROPERTY HIGHLIGHTS**

- FOR SALE, LEASE OR BUILD-TO-SUIT
- 2 Approved pad sites (4,000 sf and 8,000 sf)
- 2.7 acre Development Site
- Signalized Entrance
- 406' Feet of Frontage
- High Visibility Commercial Area
- Great Access to Routes 83 & 30 and I-84