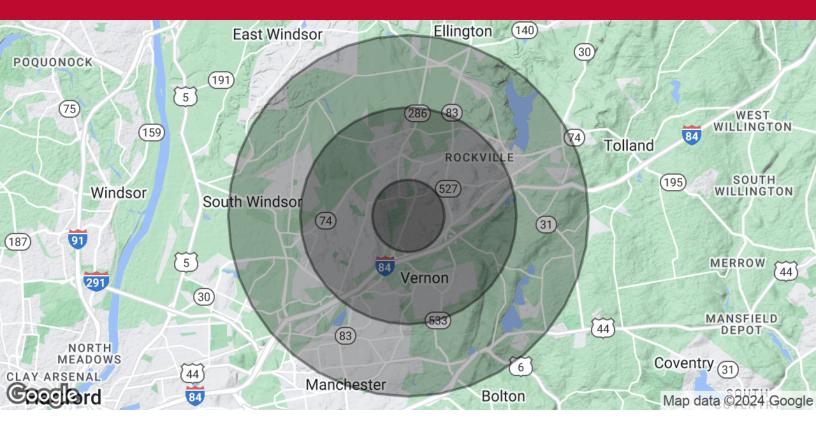

#### **OFFERING SUMMARY**

| Sale Price:       |           | Subject To Offer |             |  |
|-------------------|-----------|------------------|-------------|--|
| Lease Rate:       |           |                  | Negotiable  |  |
| Available SF:     |           |                  | 5.631 Acres |  |
| Lot Size:         |           |                  | 5.631 Acres |  |
|                   |           |                  |             |  |
| DEMOGRAPHICS      | 1 MILE    | 3 MILES          | 5 MILES     |  |
| Total Households  | 3,027     | 21,378           | 41,487      |  |
| Total Population  | 6,378     | 47,010           | 92,872      |  |
| Average HH Income | \$105,403 | \$96,959         | \$97,326    |  |

| POPULATION           | 1 MILE    | 3 MILES   | 5 MILES   |
|----------------------|-----------|-----------|-----------|
| Total Population     | 6,378     | 47,010    | 92,872    |
| Average Age          | 44.1      | 41.1      | 40.2      |
| Average Age (Male)   | 41.6      | 37.9      | 38.0      |
| Average Age (Female) | 47.4      | 43.0      | 41.8      |
| HOUSEHOLDS & INCOME  | 1 MILE    | 3 MILES   | 5 MILES   |
| Total Households     | 3,027     | 21,378    | 41,487    |
| # of Persons per HH  | 2.1       | 2.2       | 2.2       |
| Average HH Income    | \$105,403 | \$96,959  | \$97,326  |
| Average House Value  | \$210,298 | \$219,182 | \$211,759 |