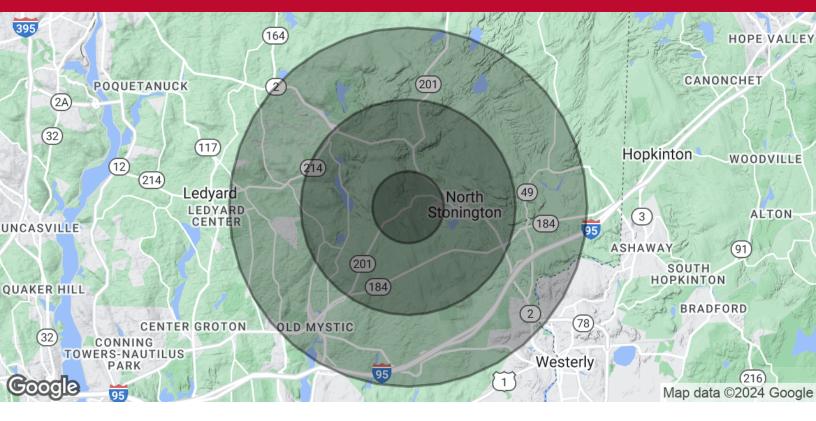

# MYSTIC ROAD LAND- NORTH STONINGTON · LAND FOR SALE

MYSTIC ROAD, NORTH STONINGTON, CT 06359

| POPULATION           | 1 MILE    | 3 MILES   | 5 MILES   |
|----------------------|-----------|-----------|-----------|
| Total Population     | 605       | 4,554     | 16,105    |
| Average Age          | 51.9      | 49.7      | 45.4      |
| Average Age (Male)   | 56.8      | 49.2      | 43.7      |
| Average Age (Female) | 50.0      | 50.1      | 48.1      |
| HOUSEHOLDS & INCOME  | 1 MILE    | 3 MILES   | 5 MILES   |
| Total Households     | 275       | 2,215     | 7,505     |
| # of Persons per HH  | 2.2       | 2.1       | 2.1       |
| Average HH Income    | \$70,053  | \$85,063  | \$98,168  |
| Average House Value  | \$266,301 | \$275,307 | \$286,974 |

\* Demographic data derived from 2020 ACS - US Census

HUGH SCHNIP, MICP Senior Director 877.327.3755 x702 hschnip@elite-cres.com