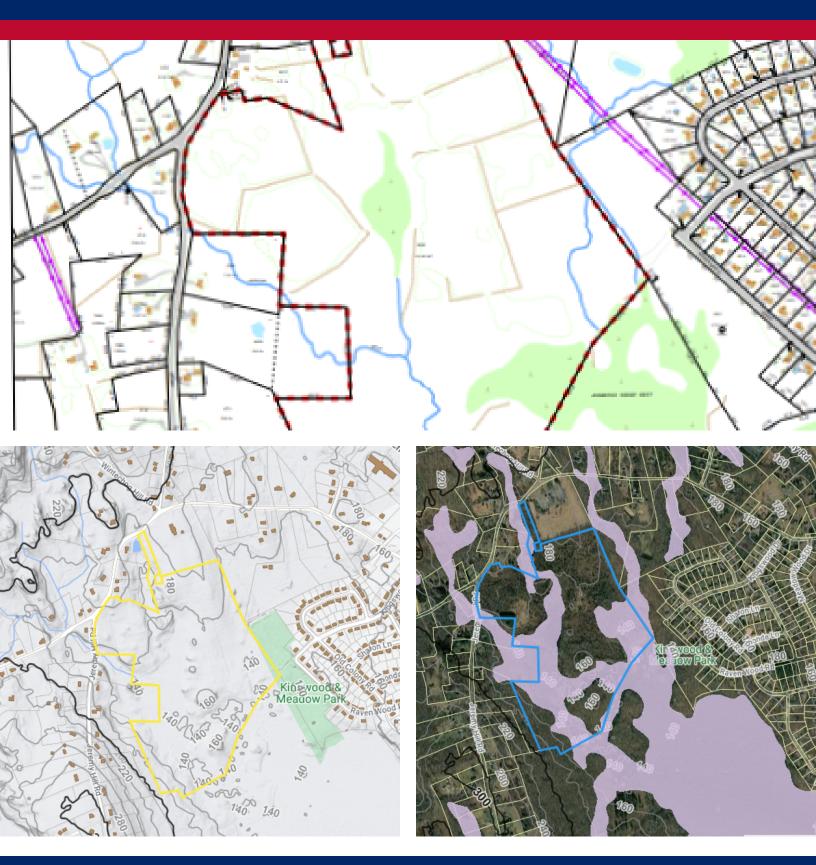

### **PROPERTY DESCRIPTION**

114 ACRES OF RESIDENTIAL DEVELOPEMNT LAND R-60 ZONING SUBDIVISION POTENTIAL OR PRIVATE ESTATE MINUTES TO MYSTIC AND I-95 BOARDERS OPEN SPACE

#### **PROPERTY HIGHLIGHTS**

- 114 ACRES OF RESIDENTIAL DEVELOPMENT LAND
- SUBDIVISION OR PRIVATE ESTATE
- MINUTES TO MYSTIC
- MINUTES TO I-95
- SHORT RIDE TO GOLF & BEACHES