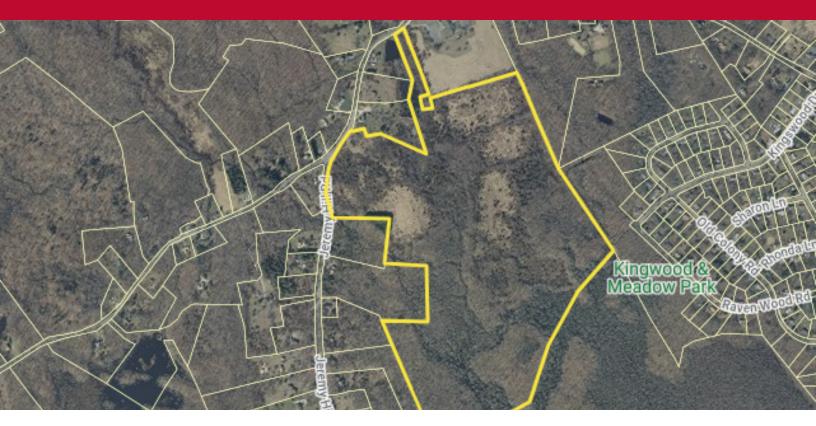

### **PROPERTY DESCRIPTION**

114 ACRES OF RESIDENTIAL DEVELOPEMNT LAND R-60 ZONING SUBDIVISION POTENTIAL OR PRIVATE ESTATE MINUTES TO MYSTIC AND I-95 BOARDERS OPEN SPACE

#### **PROPERTY HIGHLIGHTS**

- 114 ACRES OF RESIDENTIAL DEVELOPMENT LAND
- SUBDIVISION OR PRIVATE ESTATE
- MINUTES TO MYSTIC
- MINUTES TO I-95
- SHORT RIDE TO GOLF & BEACHES