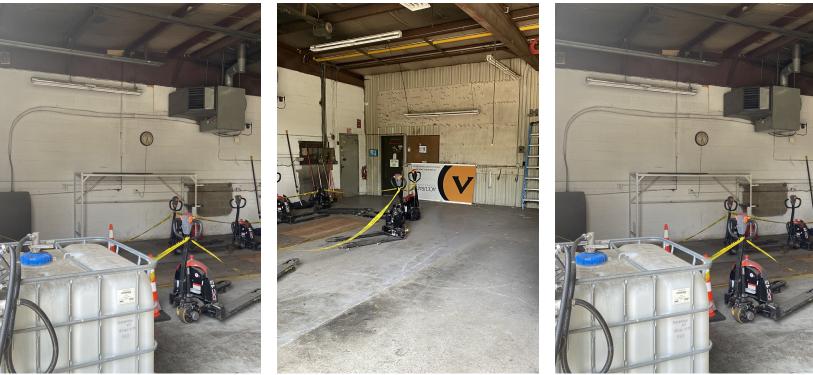

#### **PROPERTY DESCRIPTION**

2 Bay Truck Service Garage Outside Trailer Storage (1) Ac Excellent Location Near I-91 Middletown, CT

### **PROPERTY HIGHLIGHTS**

- (2) Bay Truck Repair Garage for Lease
- Outside Truck and Trailer Storage Approximate 1 acre
- Near FedEx Distribution Center Middletown, CT
- Excellent Location off I-91 Between Hartford and New Haven