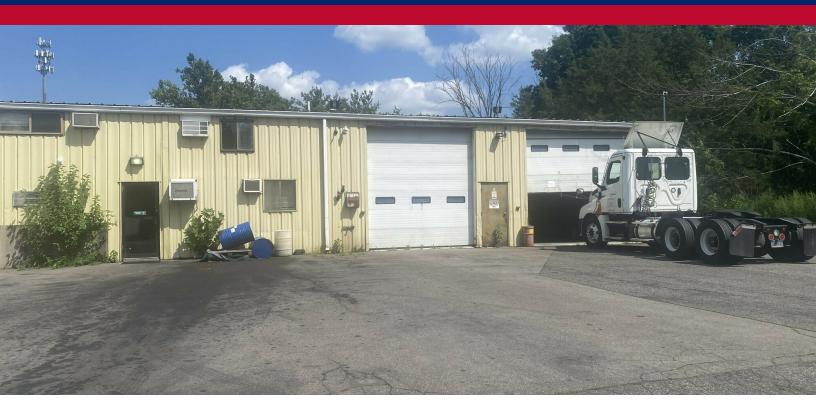

#### **PROPERTY DESCRIPTION**

2 Bay Truck Service Garage Outside Trailer Storage (1) Ac Excellent Location Near I-91 Middletown, CT

### **PROPERTY HIGHLIGHTS**

- (2) Bay Truck Repair Garage for Lease
- Outside Truck and Trailer Storage Approximate 1 acre
- Near FedEx Distribution Center Middletown, CT
- Excellent Location off I-91 Between Hartford and New Haven