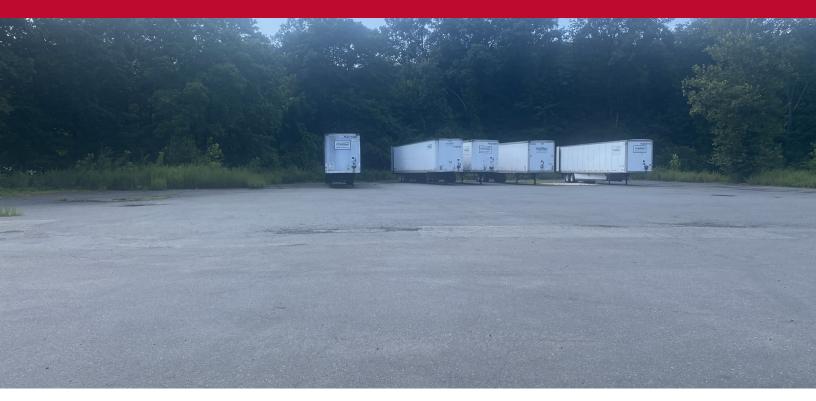

#### **PROPERTY DESCRIPTION**

2 Bay Truck Service Garage Outside Trailer Storage (1) Ac Excellent Location Near I-91 Middletown, CT

### **PROPERTY HIGHLIGHTS**

- (2) Bay Truck Repair Garage for Lease
- Outside Truck and Trailer Storage Approximate 1 acre
- Near FedEx Distribution Center Middletown, CT
- Excellent Location off I-91 Between Hartford and New Haven