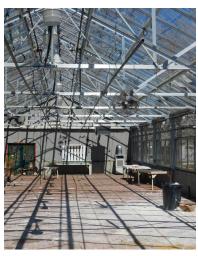

## **PROPERTY DESCRIPTION**

General Commercial Property
4.01 AC Site at Exit 27 off Routes 2 & 32
3000 SF Office Building
Annex Barn Building 1500 SF and 3000 SF Glass Greenhouse
Additional Property available to make total acres 5.4

## PROPERTY HIGHLIGHTS

- Great General Commercial Site Along Route 2 &32
- Close to I-395 interchange
- Office Building and Annex Post & Beam Barn Building with 4500 SF Total
- Office Building Leased 100% Lease Pending on Barn
- Commercial Glass Greenhouse 3000 SF
- · Owner Financing for qualified buyer
- Wonderful Business Site