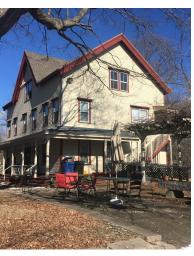

## **PROPERTY DESCRIPTION**

General Commercial Property
4.01 AC Site at Exit 27 off Routes 2 & 32
3000 SF Office Building
Annex Barn Building 1500 SF and 3000 SF Glass Greenhouse
Additional Property available to make total acres 5.4

## PROPERTY HIGHLIGHTS

- Great General Commercial Site Along Route 2 &32
- Close to I-395 interchange
- Office Building and Annex Post & Beam Barn Building with 4500 SF Total
- Office Building Leased 100% Lease Pending on Barn
- Commercial Glass Greenhouse 3000 SF
- · Owner Financing for qualified buyer
- Wonderful Business Site