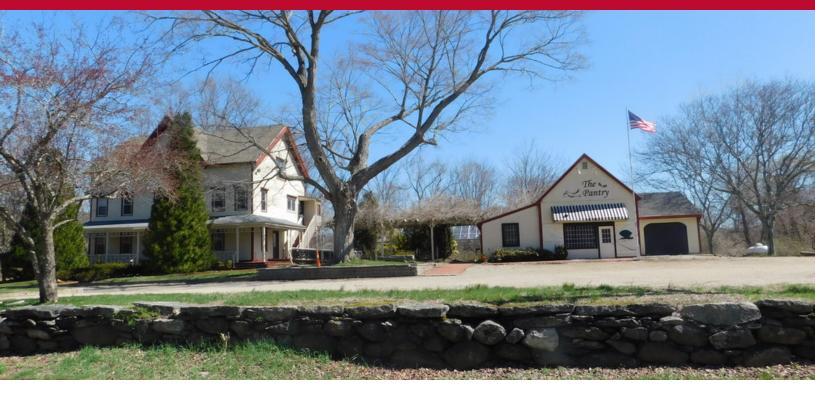

## **PROPERTY DESCRIPTION**

General Commercial Property
4.01 AC Site at Exit 27 off Routes 2 & 32
3000 SF Office Building
Annex Barn Building 1500 SF and 3000 SF Glass Greenhouse
Additional Property available to make total acres 5.4

## PROPERTY HIGHLIGHTS

- Great General Commercial Site Along Route 2 &32
- Close to I-395 interchange
- Office Building and Annex Post & Beam Barn Building with 4500 SF Total
- Office Building Leased 100% Lease Pending on Barn
- Commercial Glass Greenhouse 3000 SF
- · Owner Financing for qualified buyer
- Wonderful Business Site

## **OFFERING SUMMARY**

| Sale Price:      | \$995,000  |
|------------------|------------|
| Number of Units: | 3          |
| Lot Size:        | 4.01 Acres |
| Building Size:   | 1,500 SF   |

| DEMOGRAPHICS      | 1 MILE   | 5 MILES  | 10 MILES |
|-------------------|----------|----------|----------|
| Total Households  | 593      | 23,060   | 46,279   |
| Total Population  | 1,370    | 57,174   | 119,483  |
| Average HH Income | \$84,675 | \$67,807 | \$75,446 |