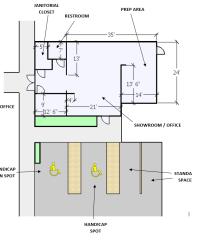

## **PROPERTY DESCRIPTION**

General Commercial Property
4.01 AC Site at Exit 27 off Routes 2 & 32
3000 SF Office Building
Annex Barn Building 1500 SF and 3000 SF Glass Greenhouse
Additional Property available to make total acres 5.4

## PROPERTY HIGHLIGHTS

- Great General Commercial Site Along Route 2 &32
- Close to I-395 interchange
- Office Building and Annex Post & Beam Barn Building with 4500 SF Total
- Office Building Leased 100% Lease Pending on Barn
- Commercial Glass Greenhouse 3000 SF
- · Owner Financing for qualified buyer
- Wonderful Business Site

## **OFFERING SUMMARY**

| Sale Price:      | \$995,000  |
|------------------|------------|
| Number of Units: | 3          |
| Lot Size:        | 4.01 Acres |
| Building Size:   | 1,500 SF   |

| DEMOGRAPHICS      | 1 MILE   | 5 MILES  | 10 MILES |
|-------------------|----------|----------|----------|
| Total Households  | 593      | 23,060   | 46,279   |
| Total Population  | 1,370    | 57,174   | 119,483  |
| Average HH Income | \$84,675 | \$67,807 | \$75,446 |