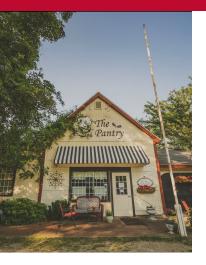

## **PROPERTY DESCRIPTION**

General Commercial Property
4.01 AC Site at Exit 27 off Routes 2 & 32
3000 SF Office Building
Annex Barn Building 1500 SF and 3000 SF Glass Greenhouse
Additional Property available to make total acres 5.4

## PROPERTY HIGHLIGHTS

- Great General Commercial Site Along Route 2 &32
- Close to I-395 interchange
- Office Building and Annex Post & Beam Barn Building with 4500 SF Total
- Office Building Leased 100% Lease Pending on Barn
- Commercial Glass Greenhouse 3000 SF
- · Owner Financing for qualified buyer
- Wonderful Business Site