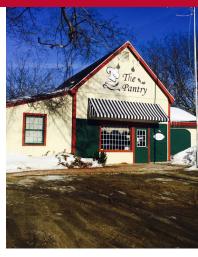

## **PROPERTY DESCRIPTION**

General Commercial Property
4.01 AC Site at Exit 27 off Routes 2 & 32
3000 SF Office Building
Annex Barn Building 1500 SF and 3000 SF Glass Greenhouse
Additional Property available to make total acres 5.4

## PROPERTY HIGHLIGHTS

- Great General Commercial Site Along Route 2 &32
- Close to I-395 interchange
- Office Building and Annex Post & Beam Barn Building with 4500 SF Total
- Office Building Leased 100% Lease Pending on Barn
- Commercial Glass Greenhouse 3000 SF
- · Owner Financing for qualified buyer
- Wonderful Business Site