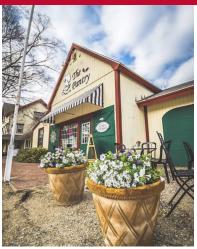

## **PROPERTY DESCRIPTION**

General Commercial Property
4.01 AC Site at Exit 27 off Routes 2 & 32
3000 SF Office Building
Annex Barn Building 1500 SF and 3000 SF Glass Greenhouse
Additional Property available to make total acres 5.4

## PROPERTY HIGHLIGHTS

- Great General Commercial Site Along Route 2 &32
- Close to I-395 interchange
- Office Building and Annex Post & Beam Barn Building with 4500 SF Total
- Office Building Leased 100% Lease Pending on Barn
- Commercial Glass Greenhouse 3000 SF
- · Owner Financing for qualified buyer
- Wonderful Business Site