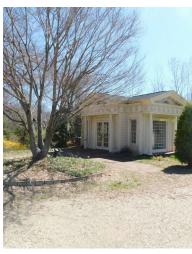

## **PROPERTY DESCRIPTION**

General Commercial Property
4.01 AC Site at Exit 27 off Routes 2 & 32
3000 SF Office Building
Annex Barn Building 1500 SF and 3000 SF Glass Greenhouse
Additional Property available to make total acres 5.4

## PROPERTY HIGHLIGHTS

- Great General Commercial Site Along Route 2 &32
- Close to I-395 interchange
- Office Building and Annex Post & Beam Barn Building with 4500 SF Total
- Office Building Leased 100% Lease Pending on Barn
- Commercial Glass Greenhouse 3000 SF
- · Owner Financing for qualified buyer
- Wonderful Business Site