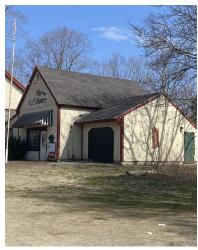

## **PROPERTY DESCRIPTION**

General Commercial Property
4.01 AC Site at Exit 27 off Routes 2 & 32
3000 SF Office Building
Annex Barn Building 1500 SF and 3000 SF Glass Greenhouse
Additional Property available to make total acres 5.4

## PROPERTY HIGHLIGHTS

- Great General Commercial Site Along Route 2 &32
- Close to I-395 interchange
- Office Building and Annex Post & Beam Barn Building with 4500 SF Total
- Office Building Leased 100% Lease Pending on Barn
- Commercial Glass Greenhouse 3000 SF
- · Owner Financing for qualified buyer
- Wonderful Business Site