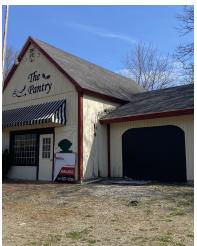

## **PROPERTY DESCRIPTION**

General Commercial Property
4.01 AC Site at Exit 27 off Routes 2 & 32
3000 SF Office Building
Annex Barn Building 1500 SF and 3000 SF Glass Greenhouse
Additional Property available to make total acres 5.4

## PROPERTY HIGHLIGHTS

- Great General Commercial Site Along Route 2 &32
- Close to I-395 interchange
- Office Building and Annex Post & Beam Barn Building with 4500 SF Total
- Office Building Leased 100% Lease Pending on Barn
- Commercial Glass Greenhouse 3000 SF
- · Owner Financing for qualified buyer
- Wonderful Business Site