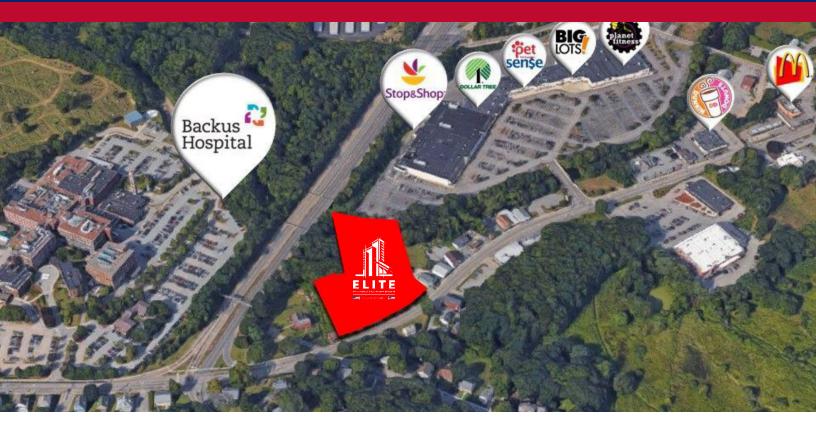

## **PROPERTY DESCRIPTION**

1.3 acre Development Site Assembled on Town St in Norwichtown. Mixed Use or retail with permitting. Great suburban location surrounded by multiple national brand retailers, area hospitals and medical centers, as well as all of the quaint attributes of hometown living.

## **PROPERTY HIGHLIGHTS**

- 1.3 Acres Development Site Norwichtown, CT
- Town Street near Norwichtown Commons Power Center
- Near Backus Hospital and Medical Areas
- Excellent Mixed Use and or Retail Site
- Suited for a 10,000 SF Building (with permitting)