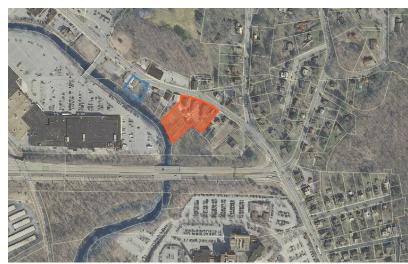

## **PROPERTY DESCRIPTION**

1.3 acre Development Site Assembled on Town St in Norwichtown. Mixed Use or retail with permitting. Great suburban location surrounded by multiple national brand retailers, area hospitals and medical centers, as well as all of the quaint attributes of hometown living.

## **PROPERTY HIGHLIGHTS**

- 1.3 Acres Development Site Norwichtown, CT
- Town Street near Norwichtown Commons Power Center
- Near Backus Hospital and Medical Areas
- Excellent Mixed Use and or Retail Site
- Suited for a 10,000 SF Building (with permitting)