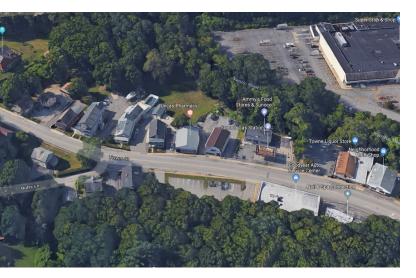

## **PROPERTY DESCRIPTION**

1.3 acre Development Site Assembled on Town St in Norwichtown. Mixed Use or retail with permitting. Great suburban location surrounded by multiple national brand retailers, area hospitals and medical centers, as well as all of the quaint attributes of hometown living.

## **PROPERTY HIGHLIGHTS**

- 1.3 Acres Development Site Norwichtown, CT
- Town Street near Norwichtown Commons Power Center
- Near Backus Hospital and Medical Areas
- Excellent Mixed Use and or Retail Site
- Suited for a 10,000 SF Building (with permitting)