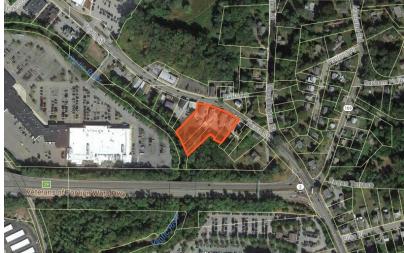

## **PROPERTY DESCRIPTION**

1.3 acre Development Site Assembled on Town St in Norwichtown. Mixed Use or retail with permitting. Great suburban location surrounded by multiple national brand retailers, area hospitals and medical centers, as well as all of the quaint attributes of hometown living.

## **PROPERTY HIGHLIGHTS**

- 1.3 Acres Development Site Norwichtown, CT
- Town Street near Norwichtown Commons Power Center
- Near Backus Hospital and Medical Areas
- Excellent Mixed Use and or Retail Site
- Suited for a 10,000 SF Building (with permitting)