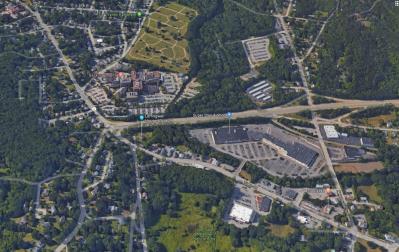

## **PROPERTY DESCRIPTION**

1.3 acre Development Site Assembled on Town St in Norwichtown. Mixed Use or retail with permitting. Great suburban location surrounded by multiple national brand retailers, area hospitals and medical centers, as well as all of the quaint attributes of hometown living.

## **PROPERTY HIGHLIGHTS**

- 1.3 Acres Development Site Norwichtown, CT
- Town Street near Norwichtown Commons Power Center
- Near Backus Hospital and Medical Areas
- Excellent Mixed Use and or Retail Site
- Suited for a 10,000 SF Building (with permitting)