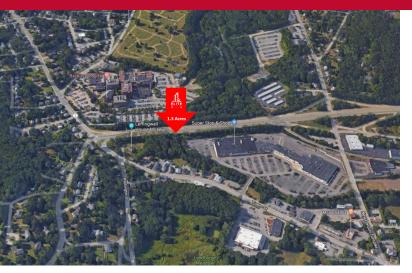

## **PROPERTY DESCRIPTION**

1.3 acre Development Site Assembled on Town St in Norwichtown. Mixed Use or retail with permitting. Great suburban location surrounded by multiple national brand retailers, area hospitals and medical centers, as well as all of the quaint attributes of hometown living.

## **PROPERTY HIGHLIGHTS**

- 1.3 Acres Development Site Norwichtown, CT
- Town Street near Norwichtown Commons Power Center
- Near Backus Hospital and Medical Areas
- Excellent Mixed Use and or Retail Site
- Suited for a 10,000 SF Building (with permitting)