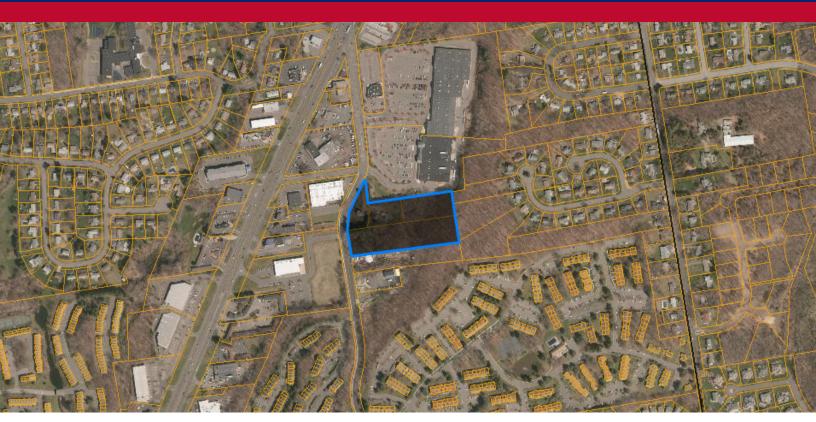

220 KITTS LANE, NEWINGTON, CT 06111

# **PROPERTY DESCRIPTION**

6.24 Acre development site All utilities Easy Access to Berlin Turnpike

#### **PROPERTY HIGHLIGHTS**

- 6.24 acre Development Site Berlin Turnpike Business Zone
- Possible mixed Use Development Site
- Adjacent to Stop & Shop Anchored Shopping Center
- Site Located to rear of Aldi's on Berlin Turnpike