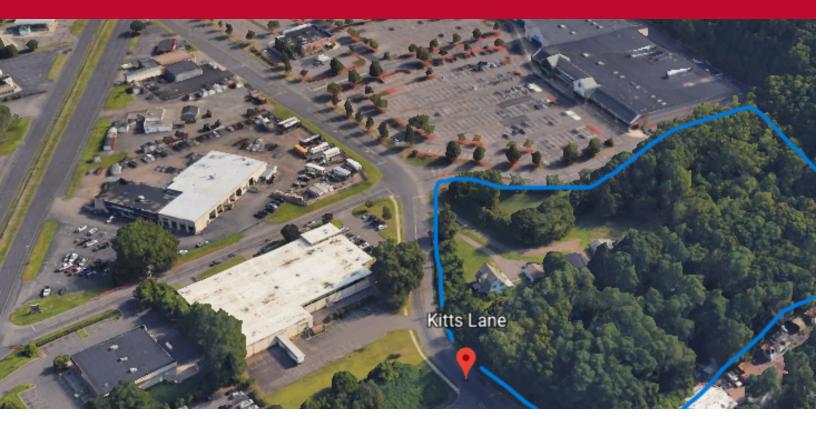

220 KITTS LANE, NEWINGTON, CT 06111

# **PROPERTY DESCRIPTION**

6.24 Acre development site All utilities Easy Access to Berlin Turnpike

#### **PROPERTY HIGHLIGHTS**

- 6.24 acre Development Site Berlin Turnpike Business Zone
- Possible mixed Use Development Site
- Adjacent to Stop & Shop Anchored Shopping Center
- Site Located to rear of Aldi's on Berlin Turnpike