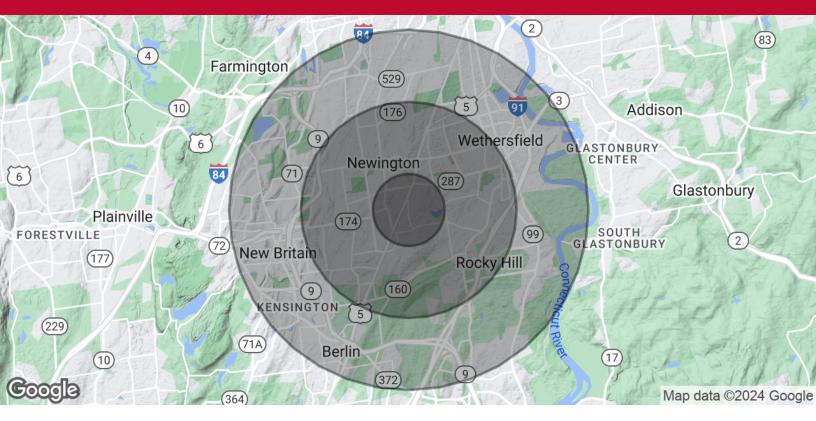

#### **OFFERING SUMMARY**

| Sale Price:       |           |            | \$1,200,000 |
|-------------------|-----------|------------|-------------|
| Lot Size:         |           | 6.24 Acres |             |
|                   |           |            |             |
| DEMOGRAPHICS      | 1 MILE    | 3 MILES    | 5 MILES     |
| Total Households  | 3,904     | 27,882     | 90,949      |
| Total Population  | 8,326     | 64,816     | 213,430     |
| Average HH Income | \$107,100 | \$94,726   | \$78,114    |
|                   |           |            |             |

#### KITTS LANE / BERLIN TURNPIKE DEVELOPMENT SITE · MIXED USE DEVELOPMENT FOR SALE

220 KITTS LANE, NEWINGTON, CT 06111

| POPULATION           | 1 MILE    | 3 MILES   | 5 MILES   |
|----------------------|-----------|-----------|-----------|
| Total Population     | 8,326     | 64,816    | 213,430   |
| Average Age          | 47.3      | 44.8      | 40.2      |
| Average Age (Male)   | 44.1      | 42.7      | 38.2      |
| Average Age (Female) | 50.1      | 46.1      | 42.0      |
| HOUSEHOLDS & INCOME  | 1 MILE    | 3 MILES   | 5 MILES   |
| Total Households     | 3,904     | 27,882    | 90,949    |
| # of Persons per HH  | 2.1       | 2.3       | 2.3       |
| Average HH Income    | \$107,100 | \$94,726  | \$78,114  |
| Average House Value  | \$235,479 | \$245,227 | \$210,915 |