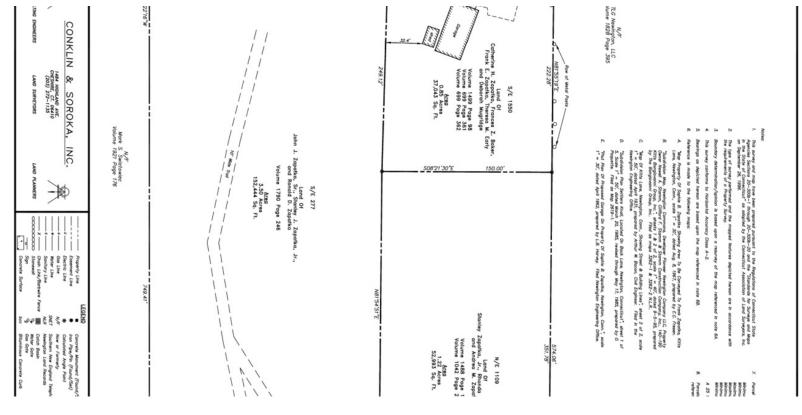

# **PROPERTY DESCRIPTION**

6.24 Acre development site All utilities Easy Access to Berlin Turnpike

#### **OFFERING SUMMARY**

| Sale Price:       |           |            | \$1,200,000 |
|-------------------|-----------|------------|-------------|
| Lot Size:         |           | 6.24 Acres |             |
|                   |           |            |             |
| DEMOGRAPHICS      | 1 MILE    | 3 MILES    | 5 MILES     |
| Total Households  | 3,904     | 27,882     | 90,949      |
| Total Population  | 8,326     | 64,816     | 213,430     |
| Average HH Income | \$107,100 | \$94,726   | \$78,114    |
|                   |           |            |             |