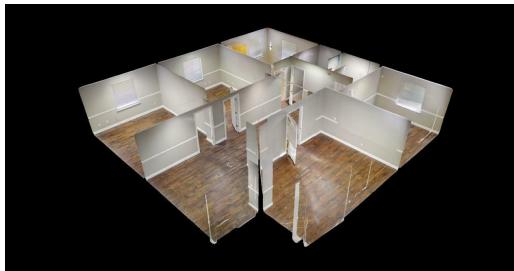

#### 360° VIRTUAL TOUR

#### PROPERTY DESCRIPTION

Five Bridges Real Estate Services Co. is pleased to present the available office suite at 700 W 23rd Street, Suite B-20 available for lease. This 1550+/- SF office unit is situated in Corporate Plaza Office Park has an efficient layout with four large offices, kitchre /break room and restroom. The estimated Operating Expenses/ Additional Rents are currently \$3.50/ SF. For additional information, contact Kevin Wattenbarger, CCIM kevin@kwa-cre.com, or 850.913.9133 (voice or text).