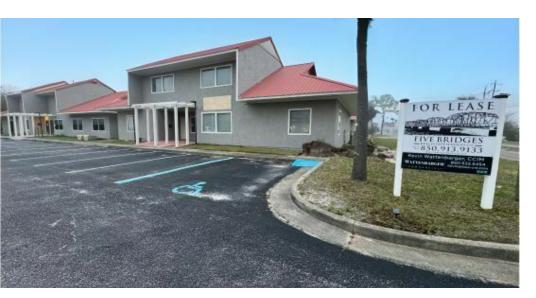

#### PROPERTY DESCRIPTION

Five Bridges Real Estate Services Co. is pleased to present the available office suite at 700 W 23rd Street, Suite B-20 available for lease. This 1550+/- SF office unit is situated in Corporate Plaza Office Park has an efficient layout with four large offices, kitchre /break room and restroom. The estimated Operating Expenses/ Additional Rents are currently \$3.50/ SF. For additional information, contact Kevin Wattenbarger, CCIM kevin@kwa-cre.com, or 850.913.9133 (voice or text).

#### **PROPERTY HIGHLIGHTS**

- 23rd Street Corporate Park | Suite B -20
- 1.550 +/- SF Unit
- 4 Large, Private Offices