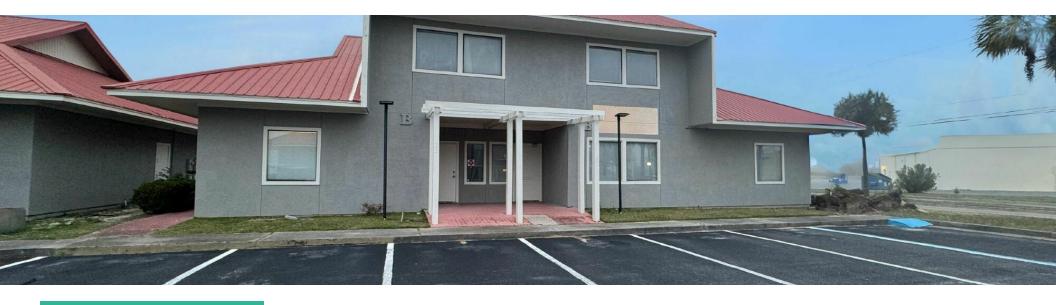

700 West 23rd Street, Panama City, FL 32405

#### PROPERTY DESCRIPTION

Five Bridges Real Estate Services Co. is pleased to present the available office suite at 700 W 23rd Street, Suite B-20 available for lease. This 1550+/- SF office unit is situated in Corporate Plaza Office Park has an efficient layout with four large offices, kitchre /break room and restroom. The estimated Operating Expenses/ Additional Rents are currently \$3.50/ SF. For additional information, contact Kevin Wattenbarger, CCIM kevin@kwa-cre.com, or 850.913.9133 (voice or text).

#### **PROPERTY HIGHLIGHTS**

- 23rd Street Corporate Park | Suite B -20
- 1.550 +/- SF Unit
- 4 Large, Private Offices