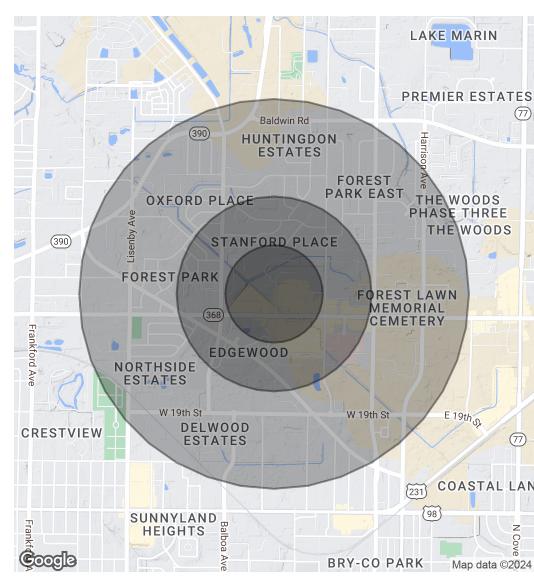

| DEMOGRAPHICS      | 0.25 MILES | 0.5 MILES | 1 MILE   |
|-------------------|------------|-----------|----------|
| Total Households  | 164        | 599       | 2,477    |
| Total Population  | 451        | 1,565     | 5,808    |
| Average HH Income | \$79,297   | \$74,307  | \$70,208 |

| POPULATION           | 0.25 MILES | 0.5 MILES | 1 MILE |
|----------------------|------------|-----------|--------|
| Total Population     | 451        | 1,565     | 5,808  |
| Average Age          | 37.0       | 36.2      | 36.7   |
| Average Age (Male)   | 39.2       | 37.6      | 35.3   |
| Average Age (Female) | 34.7       | 36.6      | 39.5   |

| HOUSEHOLDS & INCOME | 0.25 MILES | 0.5 MILES | 1 MILE    |
|---------------------|------------|-----------|-----------|
| Total Households    | 164        | 599       | 2,477     |
| # of Persons per HH | 2.8        | 2.6       | 2.3       |
| Average HH Income   | \$79,297   | \$74,307  | \$70,208  |
| Average House Value | \$233,249  | \$217,066 | \$199,445 |