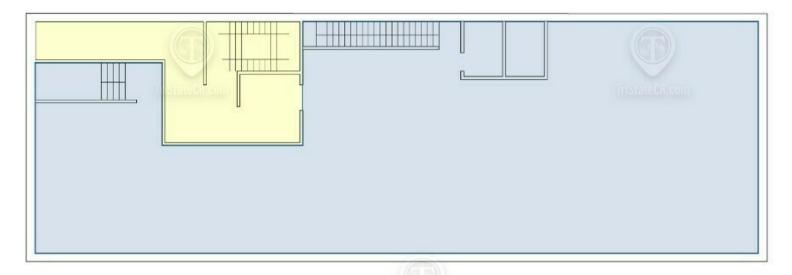

## Floor Plan

959 Madison St, Brooklyn, NY 11221

#### 959 MADISON STREET 1ST FLOOR - 2,900 SF

All square footage are approximate.

FOR LEASE • 4,300 SF • For Pricing