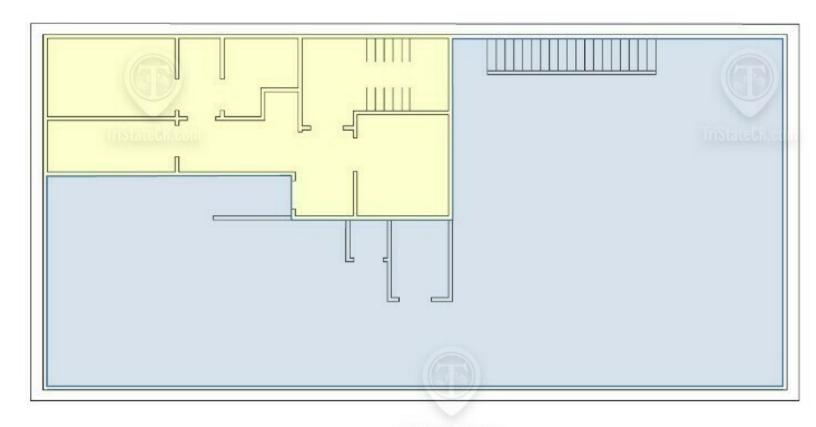

## Floor Plan

959 Madison St, Brooklyn, NY 11221

# 959 MADISON STREET CELLAR - 1,400 SF

All square footage are approximate.

FOR LEASE • 4,300 SF • For Pricing