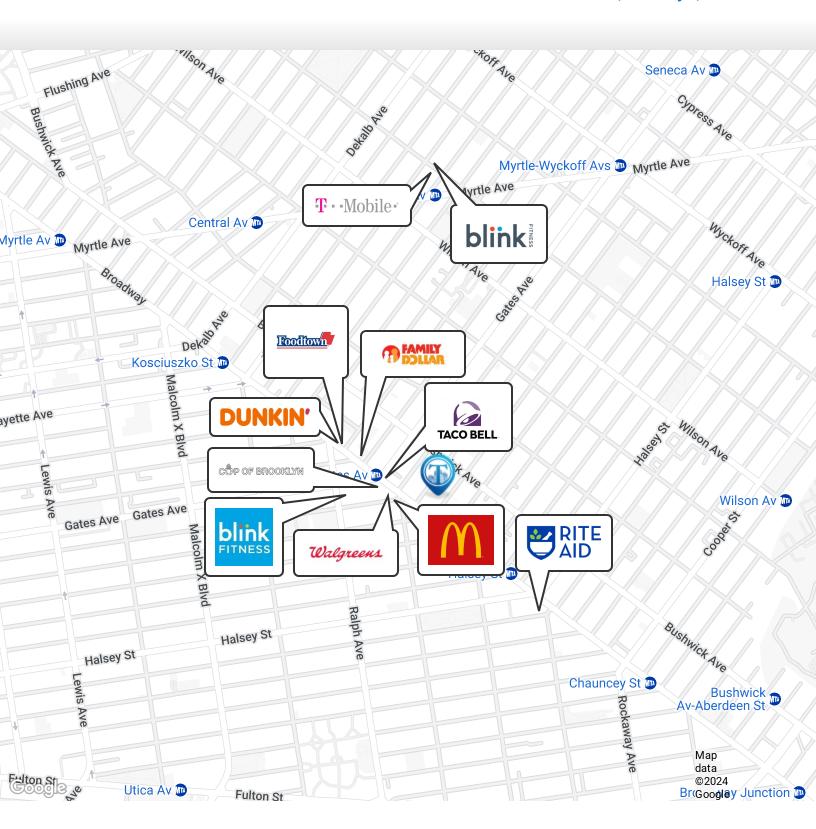

#### **Location Overview**

Located in the Bushwick neighborhood between Broadway & Bushwick Ave near the Gates Ave subway station.

Nearest Transit: J train at Gates Ave and the Q24 bus line.

Nearby tenants include Blink Fitness, Walgreens, Taco Bell, T-Mobile, McDonald's, Cup of Brooklyn, Rite Aid, Dunkin', Foodtown of Bushwick, Family Dollar, and more!

# Retailer Map

959 Madison St, Brooklyn, NY 11221

FOR LEASE • 4,300 SF • For Pricing

Call: 718-437-6100

Shlomi Bagdadi 718.437.6100 sb@tristatecr.com

Avi Akiva
718.437.6100 x110
Avi.A@TriStateCR.com

Broker is relying on Landlord or other Landlord-supplied sources for the accuracy of said information and has no knowledge of the accuracy of it. Broker makes no representation and/or warranty, expressed or implied, as to the accuracy of such information.