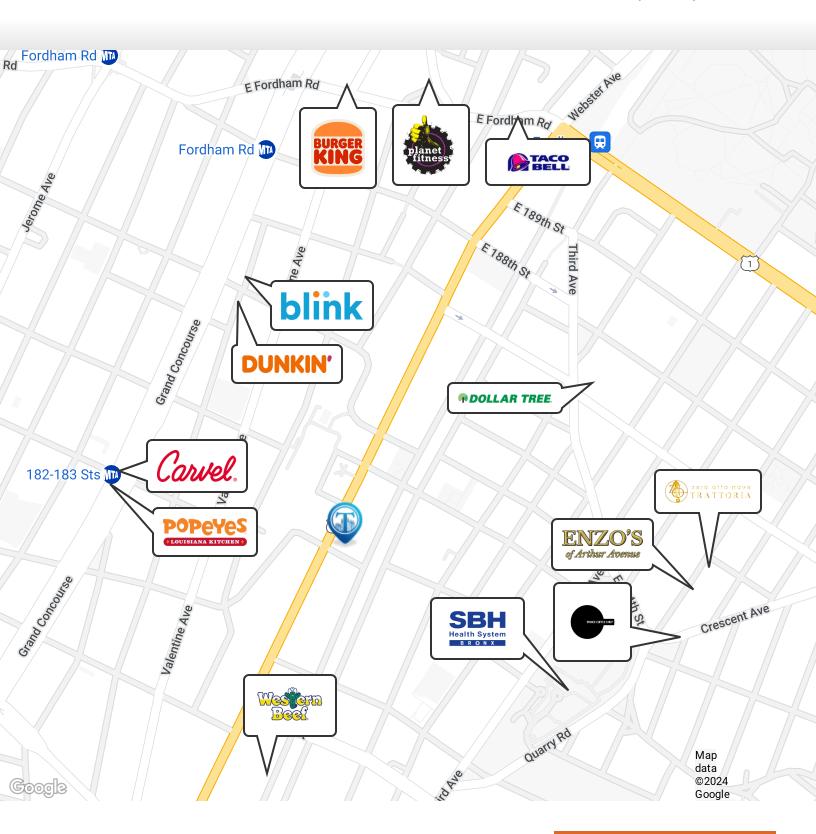

Nearby tenants include St. Barnabas Hospital, Blink Fitness, Carvel, Popeyes, Western Beef Supermarket, Dunkin', Dollar Tree, Enzo's, Prince Coffee House, Zero Otto Nove, and more!

# Retailer Map

405 East 182nd Street, Bronx, NY 10457

FOR LEASE • 300 - 1,300 SF • For Pricing

Call: 718-437-6100

Shlomi Bagdadi 718.437.6100 sb@tristatecr.com

Zack Setton
718.437.6100 x113
Zack.S@TriStateCR.com