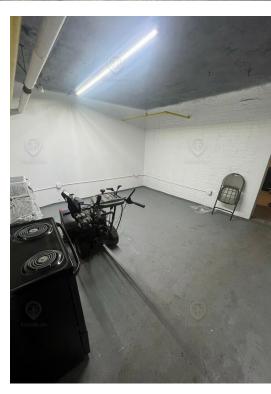

#### Main Highlights

Newly renovated

Office: 300 SFStorage: 1,000 SF

Spaces can be leased together for a total of 1,300 SF

C8-3
Zoning

FOR LEASE • 300 - 1,300 SF • For Pricing

Call: 718-437-6100

#### **Additional Photos**

405 East 182nd Street, Bronx, NY 10457

FOR LEASE • 300 - 1,300 SF • For Pricing

Call: 718-437-6100

Shlomi Bagdadi 718.437.6100 sb@tristatecr.com

Zack Setton
718.437.6100 x113
Zack.S@TriStateCR.com