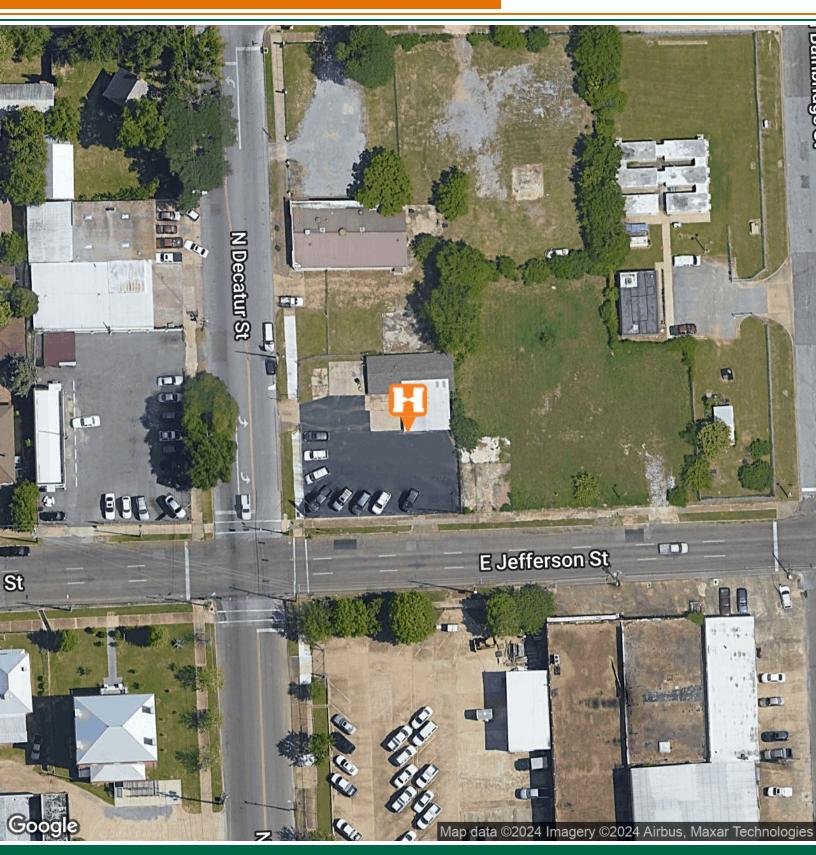

# **AERIAL MAP**

**PAUL HODGES** 

paul.hodges@hodgeswarehouse.com 334.315.1382

#### **PROPERTY OVERVIEW**

306 N. Decatur Street is a 0.2 acre fenced corner lot with a small 1,064 +/- SF office/storage area featuring a covered area above two roll up garage doors and 200.7' of road frontage. Call Mickey Phillips at 334-312-1100 today for more information or to schedule your showing.