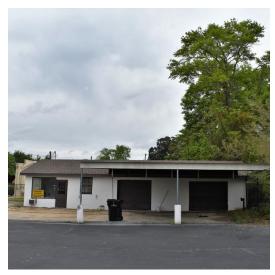

## **PHOTOS**

**PAUL HODGES**paul.hodges@hodgeswarehouse.com
334.315.1382

#### **PROPERTY OVERVIEW**

306 N. Decatur Street is a 0.2 acre fenced corner lot with a small 1,064 +/- SF office/storage area featuring a covered area above two roll up garage doors and 200.7' of road frontage. Call Mickey Phillips at 334-312-1100 today for more information or to schedule your showing.