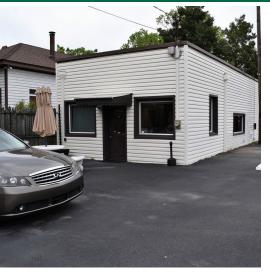

W**

306 N. Decatur Street is a 0.2 acre fenced corner lot with a small 1,064 +/- SF office/storage area featuring a covered area above two roll up garage doors and 200.7' of road frontage. Call Mickey Phillips at 334-312-1100 today for more information or to schedule your showing.

#### **PROPERTY HIGHLIGHTS**

- Corner lot with improvements
- 200' of road frontage
- Excellent visibility
- Excellent location

| DEMOGRAPHICS      | 1 MILE   | 3 MILES  | 5 MILES  |
|-------------------|----------|----------|----------|
| Total Households  | 2,072    | 24,259   | 48,933   |
| Total Population  | 4,016    | 47,284   | 102,063  |
| Average HH Income | \$32,766 | \$43,369 | \$49,391 |

paul.hodges@hodgeswarehouse.com 334.315.1382

## **306 N. DECATUR STREET** | LAND FOR LEASE

## **PHOTOS**





















**PAUL HODGES**paul.hodges@hodgeswarehouse.com
334.315.1382

### **306 N. DECATUR STREET** | LAND FOR LEASE

## LOCATION MAP





**PAUL HODGES** 

paul.hodges@hodgeswarehouse.com 334.315.1382

## **306 N. DECATUR STREET** | LAND FOR LEASE

# **AERIAL MAP**





**PAUL HODGES** 

paul.hodges@hodgeswarehouse.com 334.315.1382

# 306 N. DECATUR STREET | LAND FOR LEASE DEMOGRAPHICS MAP & REPORT





| POPULATION           | 1 MILE   | 3 MILES   | 5 MILES   |
|----------------------|----------|-----------|-----------|
| Total Population     | 4,016    | 47,284    | 102,063   |
| Average Age          | 33.8     | 36.3      | 37.7      |
| Average Age (Male)   | 29.5     | 33.1      | 34.2      |
| Average Age (Female) | 42.1     | 38.9      | 40.4      |
| HOUSEHOLDS & INCOME