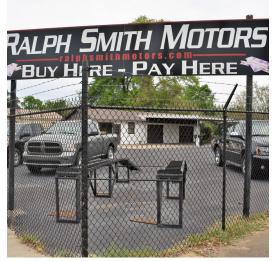

*

306 N. Decatur Street is a 0.2 acre fenced corner lot with a small 1,064 +/- SF office/storage area featuring a covered area above two roll up garage doors and 200.7' of road frontage. Call Mickey Phillips at 334-312-1100 today for more information or to schedule your showing.

#### **PROPERTY HIGHLIGHTS**

- Corner lot with improvements
- 200' of road frontage
- Excellent visibility
- Excellent location

| DEMOGRAPHICS      | 1 MILE   | 3 MILES  | 5 MILES  |
|-------------------|----------|----------|----------|
| Total Households  | 2,072    | 24,259   | 48,933   |
| Total Population  | 4,016    | 47,284   | 102,063  |
| Average HH Income | \$32,766 | \$43,369 | \$49,391 |

paul.hodges@hodgeswarehouse.com 334.315.1382

## **306 N. DECATUR STREET** | LAND FOR LEASE

## **PHOTOS**





















**PAUL HODGES**paul.hodges@hodgeswarehouse.com
334.315.1382

### **306 N. DECATUR STREET** | LAND FOR LEASE

## LOCATION MAP





**PAUL HODGES** 

paul.hodges@hodgeswarehouse.com 334.315.1382

## **306 N. DECATUR STREET** | LAND FOR LEASE

# **AERIAL MAP**





**PAUL HODGES** 

paul.hodges@hodgeswarehouse.com 334.315.1382

# 306 N. DECATUR STREET | LAND FOR LEASE DEMOGRAPHICS MAP & REPORT





| POPULATION           | 1 MILE   | 3 MILES   | 5 MILES   |
|----------------------|----------|-----------|-----------|
| Total Population     | 4,016    | 47,284    | 102,063   |
| Average Age          | 33.8     | 36.3      | 37.7      |
| Average Age (Male)   | 29.5     | 33.1      | 34.2      |
| Average Age (Female) | 42.1     | 38.9      | 40.4      |
| HOUSEHOLDS & INCOME  |