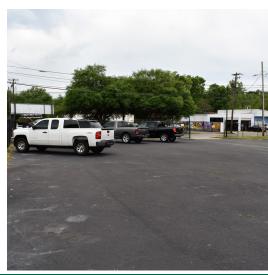

## **PHOTOS**

**PAUL HODGES**paul.hodges@hodgeswarehouse.com
334.315.1382

#### **PROPERTY OVERVIEW**

306 N. Decatur Street is a 0.2 acre fenced corner lot with a small 1,064 +/- SF office/storage area featuring a covered area above two roll up garage doors and 200.7' of road frontage. Call Mickey Phillips at 334-312-1100 today for more information or to schedule your showing.