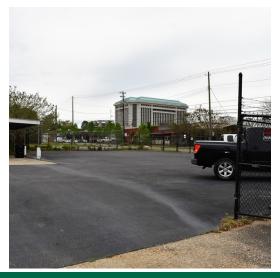

## **PHOTOS**

**PAUL HODGES**paul.hodges@hodgeswarehouse.com
334.315.1382

#### **PROPERTY OVERVIEW**

306 N. Decatur Street is a 0.2 acre fenced corner lot with a small 1,064 +/- SF office/storage area featuring a covered area above two roll up garage doors and 200.7' of road frontage. Call Mickey Phillips at 334-312-1100 today for more information or to schedule your showing.