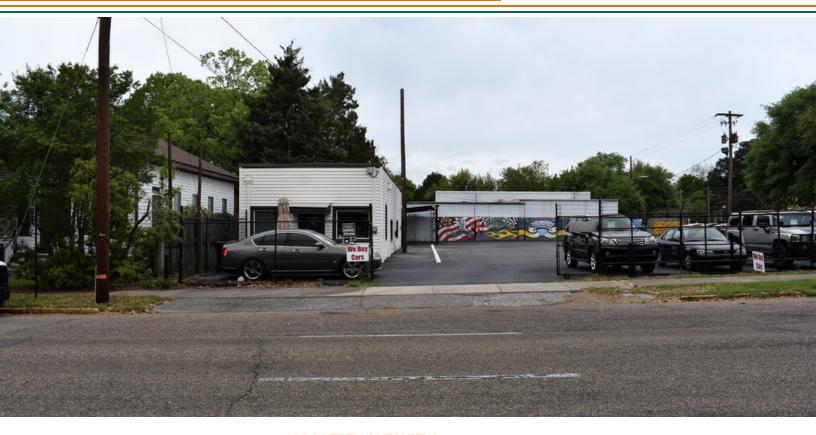

#### **PROPERTY OVERVIEW**

306 N. Decatur Street is a 0.2 acre fenced corner lot with a small 1,064 +/- SF office/storage area featuring a covered area above two roll up garage doors and 200.7' of road frontage. Call Mickey Phillips at 334-312-1100 today for more information or to schedule your showing.

#### **PROPERTY HIGHLIGHTS**

- Corner lot with improvements
- 200' of road frontage
- Excellent visibility
- Excellent location

| DEMOGRAPHICS      | 1 MILE   | 3 MILES  | 5 MILES  |
|-------------------|----------|----------|----------|
| Total Households  | 2,072    | 24,259   | 48,933   |
| Total Population  | 4,016    | 47,284   | 102,063  |
| Average HH Income | \$32,766 | \$43,369 | \$49,391 |