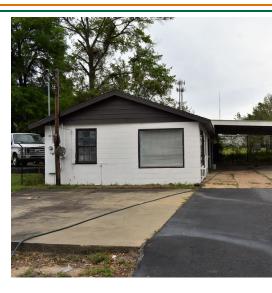

306 N. Decatur Street is a 0.2 acre fenced corner lot with a small 1,064 +/- SF office/storage area featuring a covered area above two roll up garage doors and 200.7' of road frontage. Call Mickey Phillips at 334-312-1100 today for more information or to schedule your showing.

#### **PROPERTY HIGHLIGHTS**

- Corner lot with improvements
- 200' of road frontage
- Excellent visibility
- Excellent location

| DEMOGRAPHICS      | 1 MILE   | 3 MILES  | 5 MILES  |
|-------------------|----------|----------|----------|
| Total Households  | 2,072    | 24,259   | 48,933   |
| Total Population  | 4,016    | 47,284   | 102,063  |
| Average HH Income | \$32,766 | \$43,369 | \$49,391 |

paul.hodges@hodgeswarehouse.com 334.315.1382

## **306 N. DECATUR STREET** | LAND FOR LEASE

## **PHOTOS**





















**PAUL HODGES**paul.hodges@hodgeswarehouse.com
334.315.1382

### **306 N. DECATUR STREET** | LAND FOR LEASE

## LOCATION MAP





**PAUL HODGES** 

paul.hodges@hodgeswarehouse.com 334.315.1382

## **306 N. DECATUR STREET** | LAND FOR LEASE

# **AERIAL MAP**





**PAUL HODGES** 

paul.hodges@hodgeswarehouse.com 334.315.1382

# 306 N. DECATUR STREET | LAND FOR LEASE DEMOGRAPHICS MAP & REPORT





| POPULATION           | 1 MILE   | 3 MILES   | 5 MILES   |
|----------------------|----------|-----------|-----------|
| Total Population     | 4,016    | 47,284    | 102,063   |
| Average Age          | 33.8     | 36.3      | 37.7      |
| Average Age (Male)   | 29.5     | 33.1      | 34.2      |
| Average Age (Female) | 42.1     | 38.9      | 40.4      |
| HOUSEHOLDS & INCOME  | 1