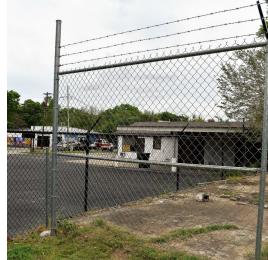

## **PHOTOS**

**PAUL HODGES**paul.hodges@hodgeswarehouse.com
334.315.1382

#### **PROPERTY OVERVIEW**

306 N. Decatur Street is a 0.2 acre fenced corner lot with a small 1,064 +/- SF office/storage area featuring a covered area above two roll up garage doors and 200.7' of road frontage. Call Mickey Phillips at 334-312-1100 today for more information or to schedule your showing.