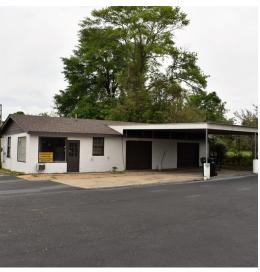

## **PHOTOS**

**PAUL HODGES**paul.hodges@hodgeswarehouse.com
334.315.1382

#### **PROPERTY OVERVIEW**

306 N. Decatur Street is a 0.2 acre fenced corner lot with a small 1,064 +/- SF office/storage area featuring a covered area above two roll up garage doors and 200.7' of road frontage. Call Mickey Phillips at 334-312-1100 today for more information or to schedule your showing.