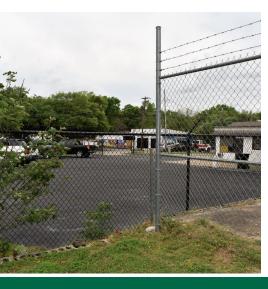

## **PHOTOS**

**PAUL HODGES**paul.hodges@hodgeswarehouse.com
334.315.1382

#### **PROPERTY OVERVIEW**

306 N. Decatur Street is a 0.2 acre fenced corner lot with a small 1,064 +/- SF office/storage area featuring a covered area above two roll up garage doors and 200.7' of road frontage. Call Mickey Phillips at 334-312-1100 today for more information or to schedule your showing.