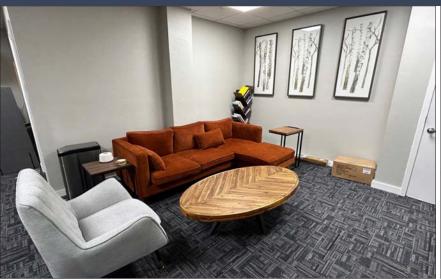

The 6th floor features large open work space; conference rooms; individual offices; and a lounge area.
- New LED lighting and renovated restrooms.
- Located in downtown Gainesville, the Wells Fargo Building is centrally located around some of the city's most popular restaurants, attractions and nightlife destinations.



Ample free parking



Lease rate negotiable



Close proximity to many restaurants and shops

#### For further information

Rick Cain, CCIM, SIOR, Principal 352 505 7588 rick.cain@avisonyoung.com

### Aerial map





Location

In the heart of Downtown Gainesville



**Availability** 

8,100 SF office sixth floor sublease



**Proximity** 

Within walking distance to restaurants and nightlife



**Parking** 

Dedicated parking

#### Aerial map









## Interior photos















#### Visit us online

avisonyoung.com

© 2024 Avison Young – Florida, LLC. All rights reserved. E. & O.E.: The information contained herein was obtained from sources which we deem reliable and, while thought to be correct, is not guaranteed by Avison Young. | 132 NW 76th Drive | Gainesville, FL 32607