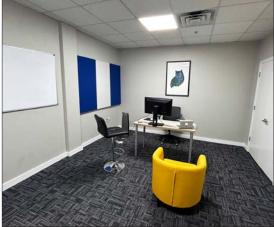

owntown Gainesville.
- The 6th floor features large open work space; conference rooms; individual offices; and a lounge area.
- New LED lighting and renovated restrooms.
- Located in downtown Gainesville, the Wells Fargo Building is centrally located around some of the city's most popular restaurants, attractions and nightlife destinations.



Ample free parking



Lease rate negotiable



Close proximity to many restaurants and shops

#### For further information

Rick Cain, CCIM, SIOR, Principal 352 505 7588 rick.cain@avisonyoung.com

### Aerial map





Location

In the heart of Downtown Gainesville



**Availability** 

8,100 SF office sixth floor sublease



**Proximity** 

Within walking distance to restaurants and nightlife



**Parking** 

Dedicated parking

#### Aerial map









## Interior photos















#### Visit us online

avisonyoung.com

© 2024 Avison Young – Florida, LLC. All rights reserved. E. & O.E.: The information contained herein was obtained from sources which we deem reliable and, while thought to be correct, is not guaranteed by Avison Young. | 132 NW 76th Drive | Gainesville, FL 32607