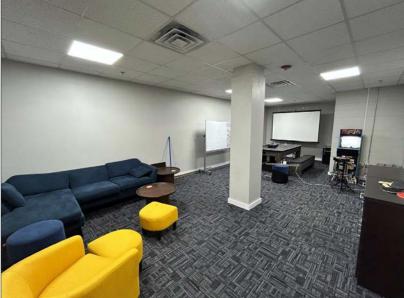

th floor features large open work space; conference rooms; individual offices; and a lounge area.
- New LED lighting and renovated restrooms.
- Located in downtown Gainesville, the Wells Fargo Building is centrally located around some of the city's most popular restaurants, attractions and nightlife destinations.



Ample free parking



Lease rate negotiable



Close proximity to many restaurants and shops

#### For further information

Rick Cain, CCIM, SIOR, Principal 352 505 7588 rick.cain@avisonyoung.com

### Aerial map





Location

In the heart of Downtown Gainesville



**Availability** 

8,100 SF office sixth floor sublease



**Proximity** 

Within walking distance to restaurants and nightlife



**Parking** 

Dedicated parking

#### Aerial map









## Interior photos















#### Visit us online

avisonyoung.com

© 2024 Avison Young – Florida, LLC. All rights reserved. E. & O.E.: The information contained herein was obtained from sources which we deem reliable and, while thought to be correct, is not guaranteed by Avison Young. | 132 NW 76th Drive | Gainesville, FL 32607