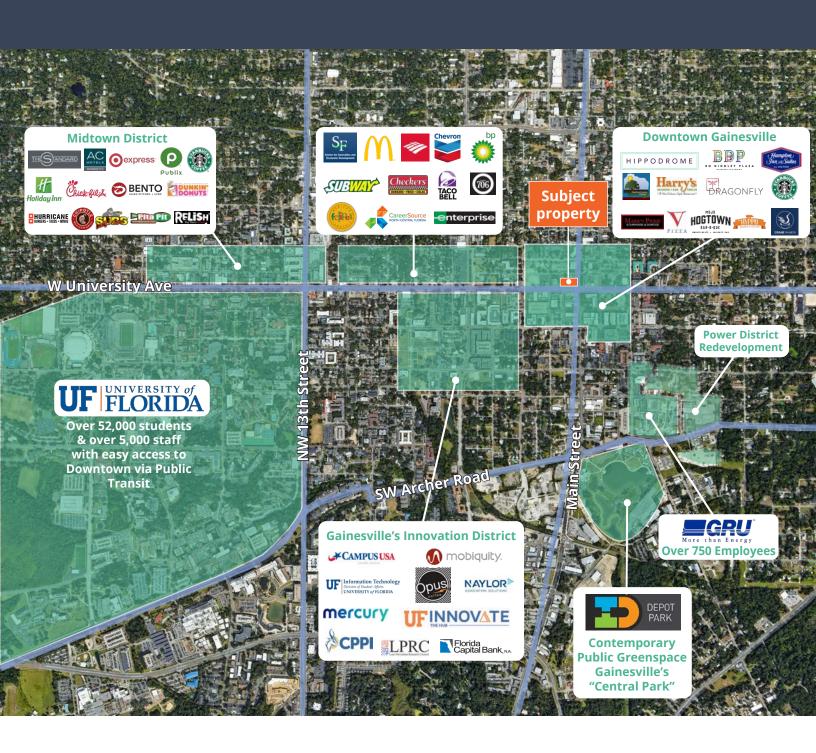

### Aerial map

Location

In the heart of Downtown Gainesville

**Availability** 

8,100 SF office sixth floor sublease

**Proximity** 

Within walking distance to restaurants and nightlife

**Parking** 

#### Aerial map