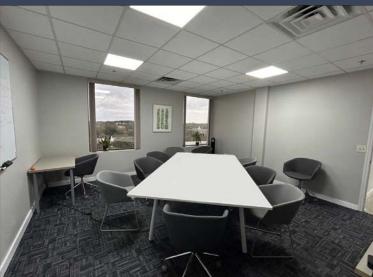

he 6th floor features large open work space; conference rooms; individual offices; and a lounge area.
- New LED lighting and renovated restrooms.
- Located in downtown Gainesville, the Wells Fargo Building is centrally located around some of the city's most popular restaurants, attractions and nightlife destinations.



Ample free parking



Lease rate negotiable



Close proximity to many restaurants and shops

#### For further information

Rick Cain, CCIM, SIOR, Principal 352 505 7588 rick.cain@avisonyoung.com

### Aerial map





Location

In the heart of Downtown Gainesville



**Availability** 

8,100 SF office sixth floor sublease



**Proximity** 

Within walking distance to restaurants and nightlife



**Parking** 

Dedicated parking

#### Aerial map









## Interior photos















#### Visit us online

avisonyoung.com

© 2024 Avison Young – Florida, LLC. All rights reserved. E. & O.E.: The information contained herein was obtained from sources which we deem reliable and, while thought to be correct, is not guaranteed by Avison Young. | 132 NW 76th Drive | Gainesville, FL 32607