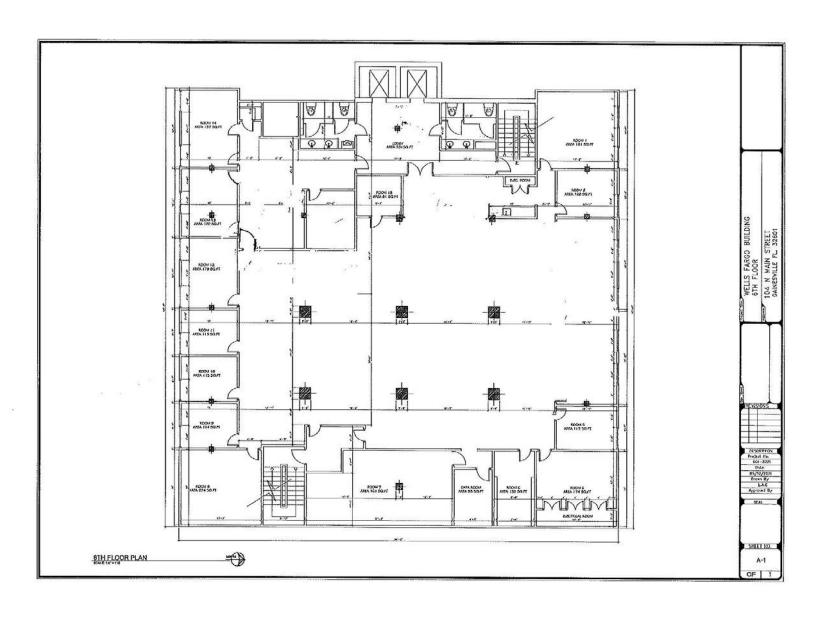

# Entire Sixth Floor Office Space Sublease Opportunity

- 8,100 SF sublease opportunity encompassing the entirety of the sixth floor in the Wells Fargo Building.
- Plenty of natural light with panoramic views of downtown Gainesville.
- The 6th floor features large open work space; conference rooms; individual offices; and a lounge area.
- New LED lighting and renovated restrooms.
- Located in downtown Gainesville, the Wells Fargo Building is centrally located around some of the city's most popular restaurants, attractions and nightlife destinations.