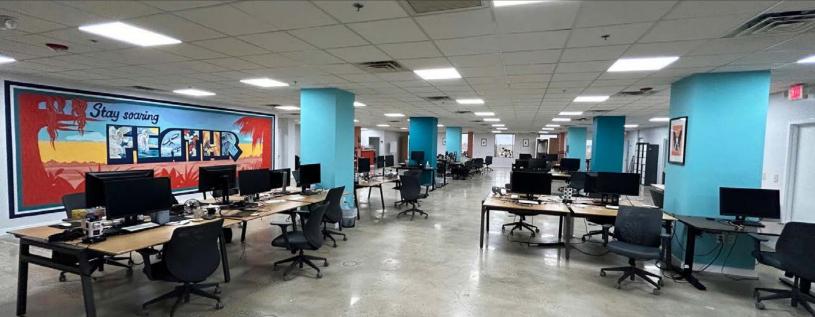

floor features large open work space; conference rooms; individual offices; and a lounge area.
- New LED lighting and renovated restrooms.
- Located in downtown Gainesville, the Wells Fargo Building is centrally located around some of the city's most popular restaurants, attractions and nightlife destinations.



Ample free parking



Lease rate negotiable



Close proximity to many restaurants and shops

#### For further information

Rick Cain, CCIM, SIOR, Principal 352 505 7588 rick.cain@avisonyoung.com

### Aerial map





Location

In the heart of Downtown Gainesville



**Availability** 

8,100 SF office sixth floor sublease



**Proximity** 

Within walking distance to restaurants and nightlife



**Parking** 

Dedicated parking

#### Aerial map









## Interior photos















#### Visit us online

avisonyoung.com

© 2024 Avison Young – Florida, LLC. All rights reserved. E. & O.E.: The information contained herein was obtained from sources which we deem reliable and, while thought to be correct, is not guaranteed by Avison Young. | 132 NW 76th Drive | Gainesville, FL 32607