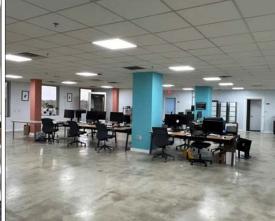

downtown Gainesville.
- The 6th floor features large open work space; conference rooms; individual offices; and a lounge area.
- New LED lighting and renovated restrooms.
- Located in downtown Gainesville, the Wells Fargo Building is centrally located around some of the city's most popular restaurants, attractions and nightlife destinations.



Ample free parking



Lease rate negotiable



Close proximity to many restaurants and shops

#### For further information

Rick Cain, CCIM, SIOR, Principal 352 505 7588 rick.cain@avisonyoung.com

### Aerial map





Location

In the heart of Downtown Gainesville



**Availability** 

8,100 SF office sixth floor sublease



**Proximity** 

Within walking distance to restaurants and nightlife



**Parking** 

Dedicated parking

#### Aerial map









## Interior photos















#### Visit us online

avisonyoung.com

© 2024 Avison Young – Florida, LLC. All rights reserved. E. & O.E.: The information contained herein was obtained from sources which we deem reliable and, while thought to be correct, is not guaranteed by Avison Young. | 132 NW 76th Drive | Gainesville, FL 32607