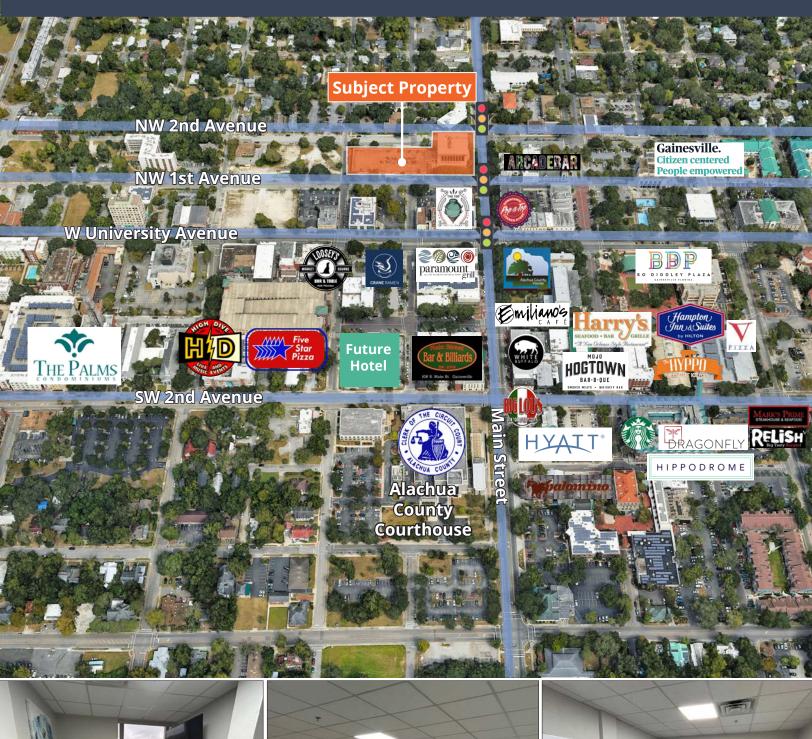

### Aerial map

Location

In the heart of Downtown Gainesville

**Availability** 

8,100 SF office sixth floor sublease

**Proximity** 

Within walking distance to restaurants and nightlife

**Parking** 

#### Aerial map