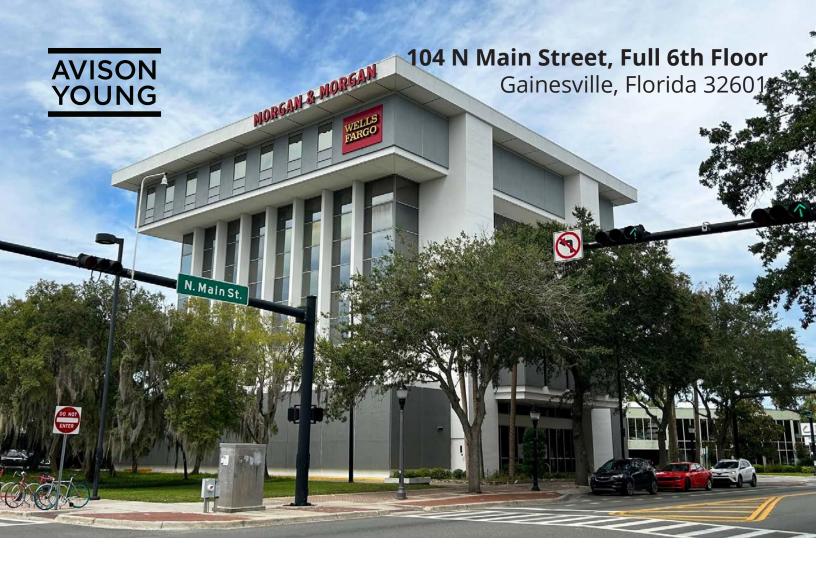

# Entire Sixth Floor Office Space Sublease Opportunity

- 8,100 SF sublease opportunity encompassing the entirety of the sixth floor in the Wells Fargo Building.
- Plenty of natural light with panoramic views of downtown Gainesville.
- The 6th floor features large open work space; conference rooms; individual offices; and a lounge area.
- New LED lighting and renovated restrooms.
- Located in downtown Gainesville, the Wells Fargo Building is centrally located around some of the city's most popular restaurants, attractions and nightlife destinations.

Ample free parking

Lease rate negotiable

Close proximity to many restaurants and shops