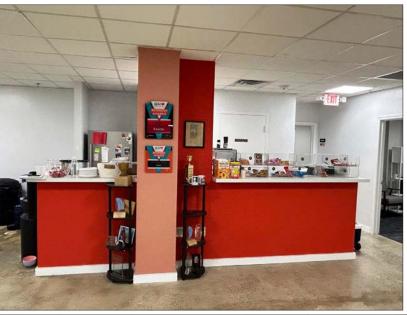

6th floor features large open work space; conference rooms; individual offices; and a lounge area.
- New LED lighting and renovated restrooms.
- Located in downtown Gainesville, the Wells Fargo Building is centrally located around some of the city's most popular restaurants, attractions and nightlife destinations.



Ample free parking



Lease rate negotiable



Close proximity to many restaurants and shops

#### For further information

Rick Cain, CCIM, SIOR, Principal 352 505 7588 rick.cain@avisonyoung.com

### Aerial map





Location

In the heart of Downtown Gainesville



**Availability** 

8,100 SF office sixth floor sublease



**Proximity** 

Within walking distance to restaurants and nightlife



**Parking** 

Dedicated parking

#### Aerial map









## Interior photos















#### Visit us online

avisonyoung.com

© 2024 Avison Young – Florida, LLC. All rights reserved. E. & O.E.: The information contained herein was obtained from sources which we deem reliable and, while thought to be correct, is not guaranteed by Avison Young. | 132 NW 76th Drive | Gainesville, FL 32607