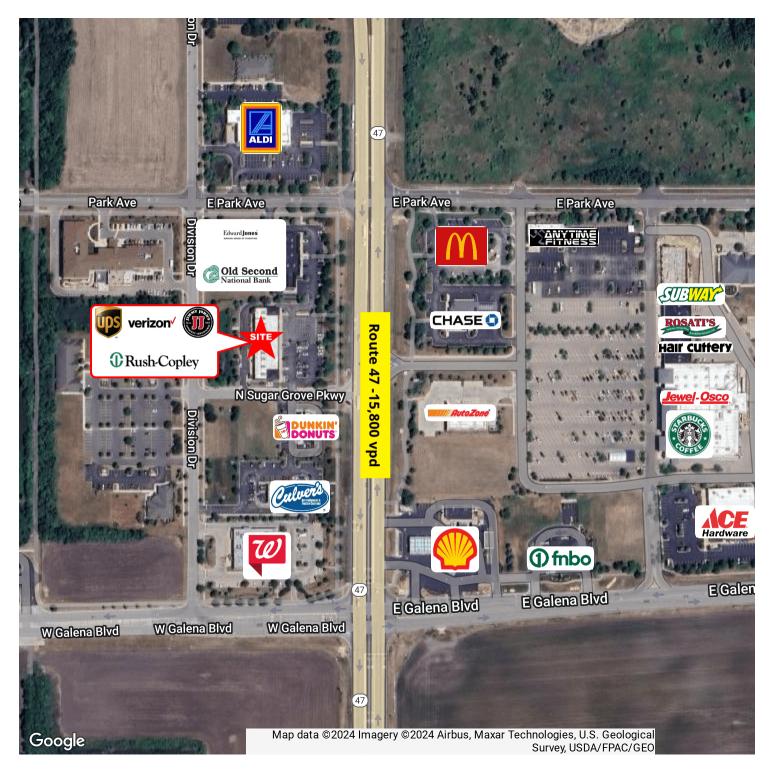

## THE SHOPS AT THE LANDINGS

| OFFERING SUMMARY |                     | PROPERTY HIGHLIGHTS                                                                                                                                                                                                                              |
|------------------|---------------------|--------------------------------------------------------------------------------------------------------------------------------------------------------------------------------------------------------------------------------------------------|
| Available SF:    | 1,282 SF            | Only one remaining space                                                                                                                                                                                                                         |
|                  |                     | Former Great Clips with additional plumbing                                                                                                                                                                                                      |
|                  |                     | Great visibility and access                                                                                                                                                                                                                      |
| Lease Rate:      | \$24.00 SF/yr (NNN) | High traffic counts                                                                                                                                                                                                                              |
|                  |                     | <ul> <li>Join current tenants: Jimmy John's, ZiZa Nail Salon, Vision Plus, Rush Copley<br/>Convenient Care, Verizon</li> </ul>                                                                                                                   |
| Lot Size:        | 2.55 Acres          | LOCATION OVERVIEW                                                                                                                                                                                                                                |
| Year Built:      | 2009                | Site is just south of Waubonsee Community College (14,861 students) and directly across from Jewel/Osco. Route 47 is the main thoroughfare in Sugar Grove. 0.50 Mile from US Route 56/30 interchange. Approximately 3 miles to I-88 interchange. |
| Building Size:   | 13,815 SF           |                                                                                                                                                                                                                                                  |