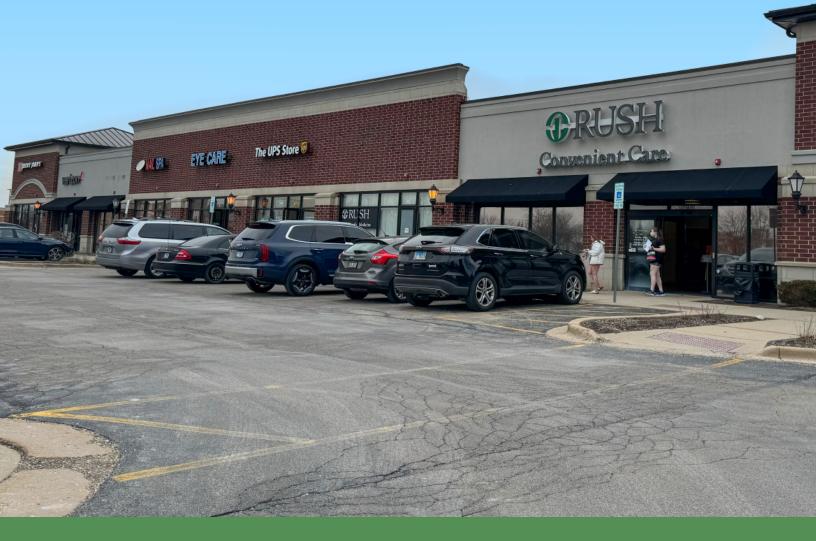

## THE SHOPS AT THE LANDINGS

| OFFERING SUMMARY |                     | PROPERTY HIGHLIGHTS                                                                                                                                                                                                                              |
|------------------|---------------------|--------------------------------------------------------------------------------------------------------------------------------------------------------------------------------------------------------------------------------------------------|
| Available SF:    | 1,282 SF            | Only one remaining space                                                                                                                                                                                                                         |
|                  |                     | Former Great Clips with additional plumbing                                                                                                                                                                                                      |
|                  |                     | Great visibility and access                                                                                                                                                                                                                      |
| Lease Rate:      | \$24.00 SF/yr (NNN) | High traffic counts                                                                                                                                                                                                                              |
|                  |                     | <ul> <li>Join current tenants: Jimmy John's, ZiZa Nail Salon, Vision Plus, Rush Copley<br/>Convenient Care, Verizon</li> </ul>                                                                                                                   |
| Lot Size:        | 2.55 Acres          | LOCATION OVERVIEW                                                                                                                                                                                                                                |
| Year Built:      | 2009                | Site is just south of Waubonsee Community College (14,861 students) and directly across from Jewel/Osco. Route 47 is the main thoroughfare in Sugar Grove. 0.50 Mile from US Route 56/30 interchange. Approximately 3 miles to I-88 interchange. |
| Building Size:   | 13,815 SF           |                                                                                                                                                                                                                                                  |