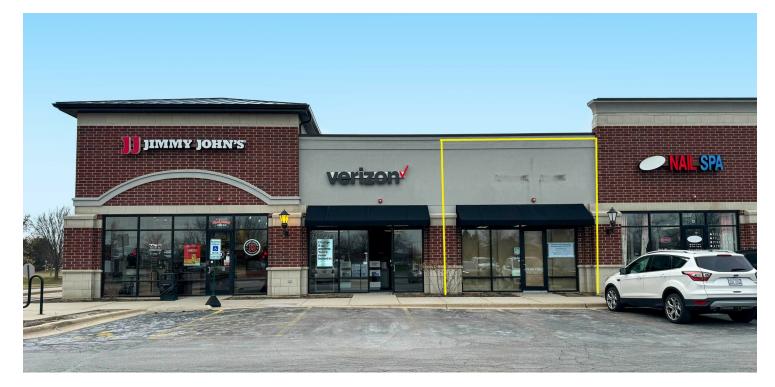

## THE SHOPS AT THE LANDINGS

| OFFERING SUMMARY |                     | PROPERTY HIGHLIGHTS                                                                                                                                                                                                                              |
|------------------|---------------------|--------------------------------------------------------------------------------------------------------------------------------------------------------------------------------------------------------------------------------------------------|
| Available SF:    | 1,282 SF            | Only one remaining space                                                                                                                                                                                                                         |
|                  |                     | Former Great Clips with additional plumbing                                                                                                                                                                                                      |
|                  |                     | Great visibility and access                                                                                                                                                                                                                      |
| Lease Rate:      | \$24.00 SF/yr (NNN) | High traffic counts                                                                                                                                                                                                                              |
|                  |                     | <ul> <li>Join current tenants: Jimmy John's, ZiZa Nail Salon, Vision Plus, Rush Copley<br/>Convenient Care, Verizon</li> </ul>                                                                                                                   |
| Lot Size:        | 2.55 Acres          | LOCATION OVERVIEW                                                                                                                                                                                                                                |
| Year Built:      | 2009                | Site is just south of Waubonsee Community College (14,861 students) and directly across from Jewel/Osco. Route 47 is the main thoroughfare in Sugar Grove. 0.50 Mile from US Route 56/30 interchange. Approximately 3 miles to I-88 interchange. |
| Building Size:   | 13,815 SF           |                                                                                                                                                                                                                                                  |

## THE SHOPS AT THE LANDINGS