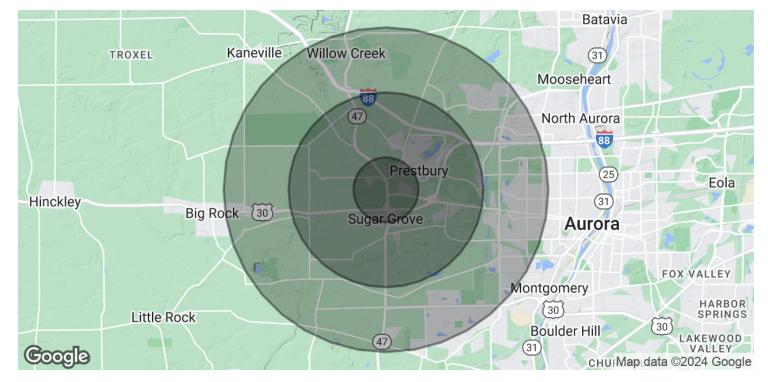

## THE SHOPS AT THE LANDINGS

| POPULATION           | 1 MILE    | 3 MILES   | 5 MILES   |
|----------------------|-----------|-----------|-----------|
| Total Population     | 2,451     | 12,991    | 55,978    |
| Average Age          | 38.1      | 43.7      | 38.1      |
| Average Age (Male)   | 37.9      | 43.0      | 36.4      |
| Average Age (Female) | 46.6      | 46.5      | 40.2      |
|                      |           |           |           |
| HOUSEHOLDS & INCOME  | 1 MILE    | 3 MILES   | 5 MILES   |
| Total Households     | 854       | 4,777     | 19,927    |
| # of Persons per HH  | 2.9       | 2.7       | 2.8       |
| Average HH Income    | \$114,087 | \$133,874 | \$106,964 |
| Average House Value  | \$273,210 | \$295,842 | \$236,289 |

\* Demographic data derived from 2020 ACS - US Census