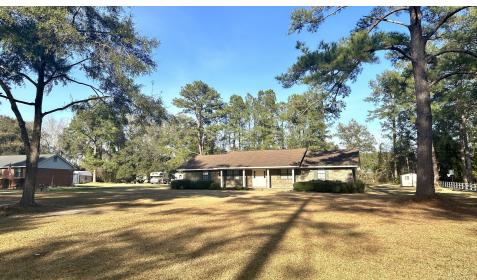

# **PROPERTY DESCRIPTION**

Sherman & Hemstreet is proud to present this 8-unit residential portfolio located in Effingham County, GA which is home to one of the most sought after school districts in the state. At only 212k per unit, this investment provides many options to the investor. The buyer could raise the rents which are currently below market and hold the properties for cash flow, or buyer could sell off the homes individually for a premium to owner occupants. Rental rates have increased in the area rapidly which is driving home prices up. All current tenants are on month-to-month leases which provides the most flexibility to the purchaser. Email requests for financial info and address list.

### PROPERTY HIGHLIGHTS

- EFFINGHAM COUNTY SCHOOL DISTRICT
- 5 PROPERTIES (8 UNITS)
- LOW PROPERTY TAXES
- CLOSE ACCESS TO HIGHWAY 21, I-95, I-16