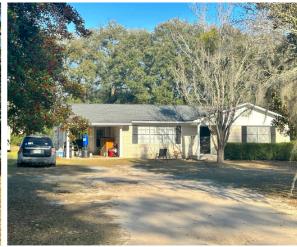

# **PROPERTY DESCRIPTION**

Sherman & Hemstreet is proud to present this 8-unit residential portfolio located in Effingham County, GA which is home to one of the most sought after school districts in the state. At only 212k per unit, this investment provides many options to the investor. The buyer could raise the rents which are currently below market and hold the properties for cash flow, or buyer could sell off the homes individually for a premium to owner occupants. Rental rates have increased in the area rapidly which is driving home prices up. All current tenants are on month-to-month leases which provides the most flexibility to the purchaser. Email requests for financial info and address list.

### PROPERTY HIGHLIGHTS

- EFFINGHAM COUNTY SCHOOL DISTRICT
- 5 PROPERTIES (8 UNITS)
- LOW PROPERTY TAXES
- CLOSE ACCESS TO HIGHWAY 21, I-95, I-16