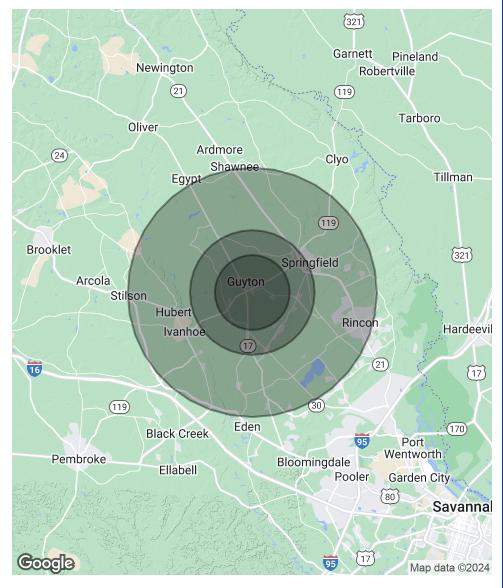

# Demographics Map & Report

| POPULATION           | 3 MILES | 5 MILES | 10 MILES |
|----------------------|---------|---------|----------|
| Total Population     | 4,973   | 10,848  | 40,857   |
| Average Age          | 34.3    | 35.9    | 34.7     |
| Average Age (Male)   | 33.1    | 35.9    | 34.8     |
| Average Age (Female) | 37.0    | 36.0    | 35.1     |

| HOUSEHOLDS & INCOME | 3 MILES   | 5 MILES   | 10 MILES  |
|---------------------|-----------|-----------|-----------|
| Total Households    | 1,833     | 4,233     | 15,315    |
| # of Persons per HH | 2.7       | 2.6       | 2.7       |
| Average HH Income   | \$74,170  | \$70,329  | \$89,445  |
| Average House Value | \$158,479 | \$166,213 | \$173,470 |

<sup>\*</sup> Demographic data derived from 2020 ACS - US Census