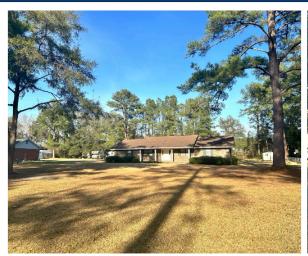

# **PROPERTY DESCRIPTION**

Sherman & Hemstreet is proud to present this 8-unit residential portfolio located in Effingham County, GA which is home to one of the most sought after school districts in the state. At only 212k per unit, this investment provides many options to the investor. The buyer could raise the rents which are currently below market and hold the properties for cash flow, or buyer could sell off the homes individually for a premium to owner occupants. Rental rates have increased in the area rapidly which is driving home prices up. All current tenants are on month-to-month leases which provides the most flexibility to the purchaser. Email requests for financial info and address list.

### PROPERTY HIGHLIGHTS

- EFFINGHAM COUNTY SCHOOL DISTRICT
- 5 PROPERTIES (8 UNITS)
- LOW PROPERTY TAXES
- CLOSE ACCESS TO HIGHWAY 21, I-95, I-16