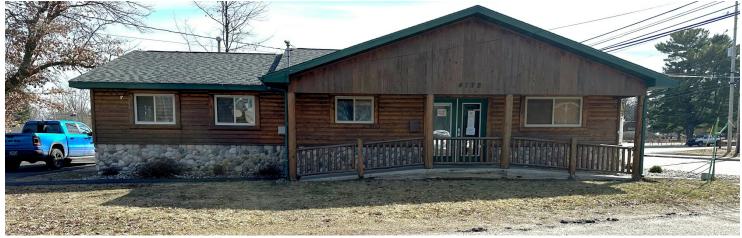

#### **PROPERTY OVERVIEW**

Presenting a prime commercial property at 4772 W Houghton Lake Dr, offering 1,790 SF of versatile space. This property features a high-visibility location along Houghton Lake Dr, with a private parking lot for convenience. Inside, you'll find four offices, a conference room, and adaptable spaces that can be easily divided for multiple tenant users. Recently renovated, this property is set to impress with its modern appeal and potential for a range of commercial uses.

#### **PROPERTY HIGHLIGHTS**

- High-visibility location along Houghton Lake Dr
- Private parking lot
- Four offices, one conference room
- Divisible into multiple tenant users
- Recently renovated