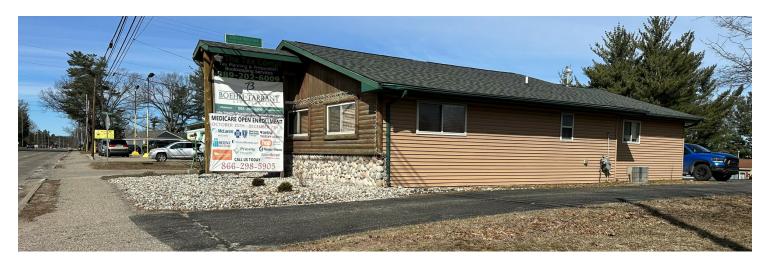

#### **PROPERTY OVERVIEW**

Presenting a prime commercial property at 4772 W Houghton Lake Dr, offering 1,790 SF of versatile space. This property features a high-visibility location along Houghton Lake Dr, with a private parking lot for convenience. Inside, you'll find four offices, a conference room, and adaptable spaces that can be easily divided for multiple tenant users. Recently renovated, this property is set to impress with its modern appeal and potential for a range of commercial uses.

#### **PROPERTY HIGHLIGHTS**

- High-visibility location along Houghton Lake Dr
- Private parking lot
- Four offices, one conference room
- Divisible into multiple tenant users
- Recently renovated