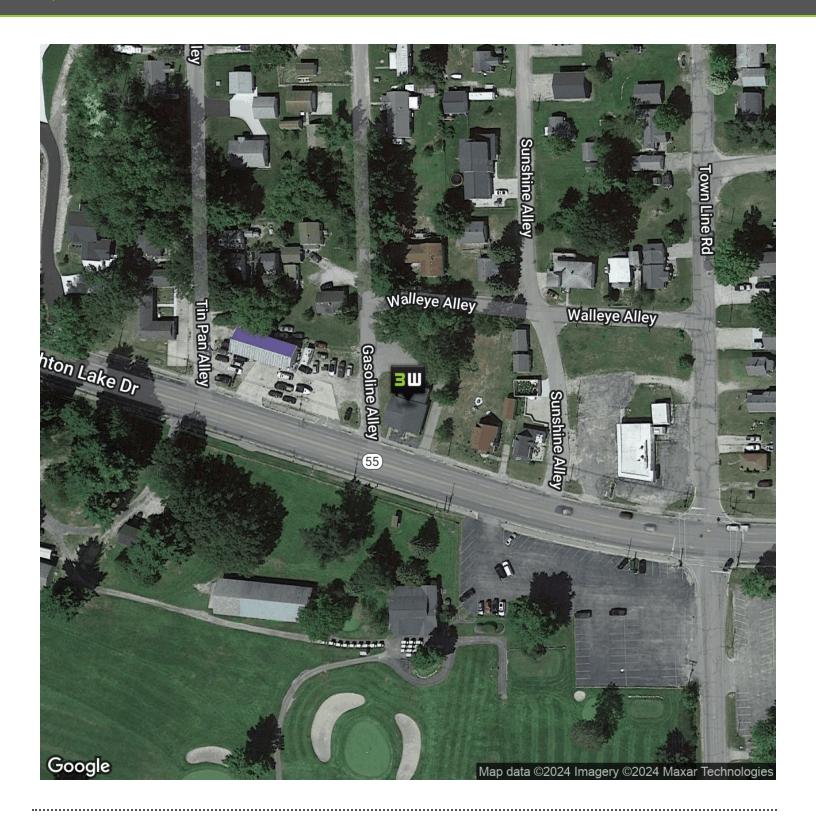

#### **PROPERTY OVERVIEW**

Presenting a prime commercial property at 4772 W Houghton Lake Dr, offering 1,790 SF of versatile space. This property features a high-visibility location along Houghton Lake Dr, with a private parking lot for convenience. Inside, you'll find four offices, a conference room, and adaptable spaces that can be easily divided for multiple tenant users. Recently renovated, this property is set to impress with its modern appeal and potential for a range of commercial uses.