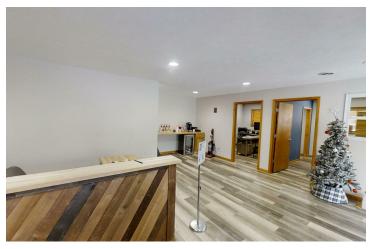

#### **PROPERTY OVERVIEW**

Presenting a prime commercial property at 4772 W Houghton Lake Dr, offering 1,790 SF of versatile space. This property features a high-visibility location along Houghton Lake Dr, with a private parking lot for convenience. Inside, you'll find four offices, a conference room, and adaptable spaces that can be easily divided for multiple tenant users. Recently renovated, this property is set to impress with its modern appeal and potential for a range of commercial uses.

#### **PROPERTY HIGHLIGHTS**

- High-visibility location along Houghton Lake Dr
- Private parking lot
- Four offices, one conference room
- Divisible into multiple tenant users
- Recently renovated