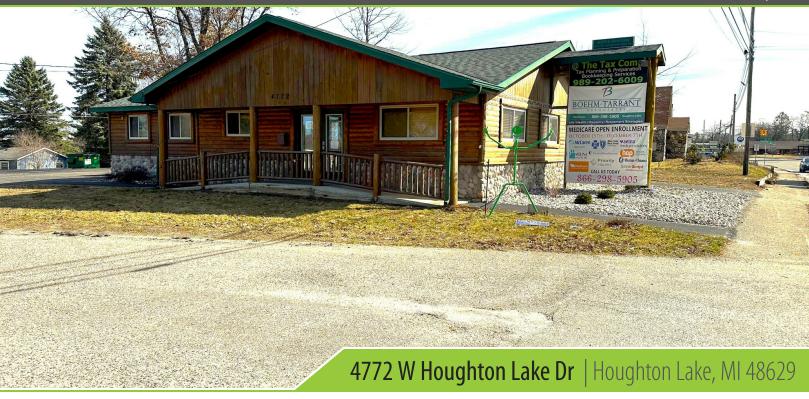

### OFFICE BUILDING FOR SALE

### 4772 W Houghton Lake Dr

#### **PROPERTY OVERVIEW**

Presenting a prime commercial property at 4772 W Houghton Lake Dr, offering 1,790 SF of versatile space. This property features a high-visibility location along Houghton Lake Dr, with a private parking lot for convenience. Inside, you'll find four offices, a conference room, and adaptable spaces that can be easily divided for multiple tenant users. Recently renovated, this property is set to impress with its modern appeal and potential for a range of commercial uses.

#### **PROPERTY HIGHLIGHTS**

- High-visibility location along Houghton Lake Dr
- Private parking lot
- Four offices, one conference room
- Divisible into multiple tenant users
- Recently renovated