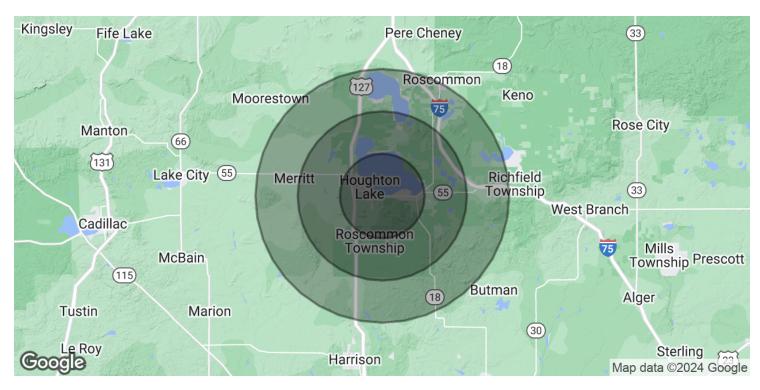

### office building for sale 4772 W Houghton Lake Dr

| POPULATION                              | 5 MILES      | 10 MILES      | 15 MILES      |
|-----------------------------------------|--------------|---------------|---------------|
| Total Population                        | 8,392        | 14,363        | 24,086        |
| Average Age                             | 50.5         | 52.2          | 52.9          |
| Average Age (Male)                      | 50.7         | 52.8          | 53.1          |
| Average Age (Female)                    | 50.1         | 51.2          | 52.8          |
| HOUSEHOLDS & INCOME                     | 5 MILES      | 10 MILES      | 15 MILES      |
|                                         |              |               |               |
| Total Households                        | 7,202        | 13,537        | 24,801        |
| Total Households<br># of Persons per HH | 7,202<br>1.2 | 13,537<br>1.1 | 24,801<br>1.0 |
|                                         |              |               | ,             |
| # of Persons per HH                     | 1.2          | 1.1           | 1.0           |