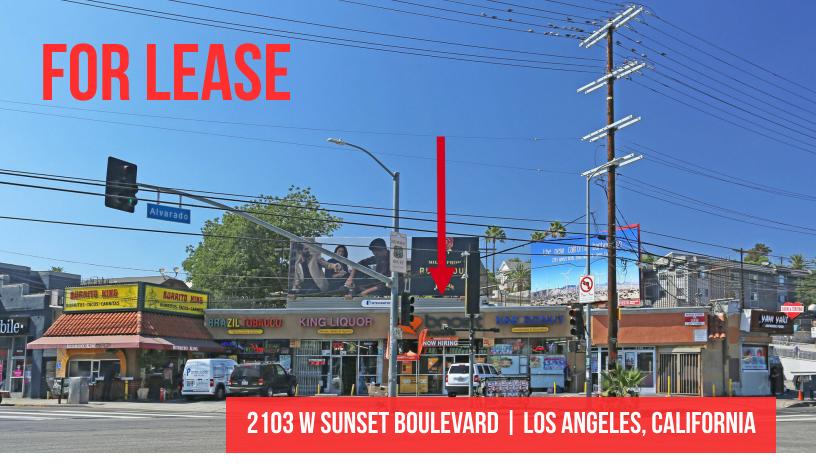

#### **PROPERTY HIGHLIGHTS**

- Located on Major on Major Intersection
- On Site Parking
- Monument Signage Available
- Well Trafficked Location
- Very High Density Area
- High Disposable Income Neighborhood
- Adjacent to Multiple Freeways