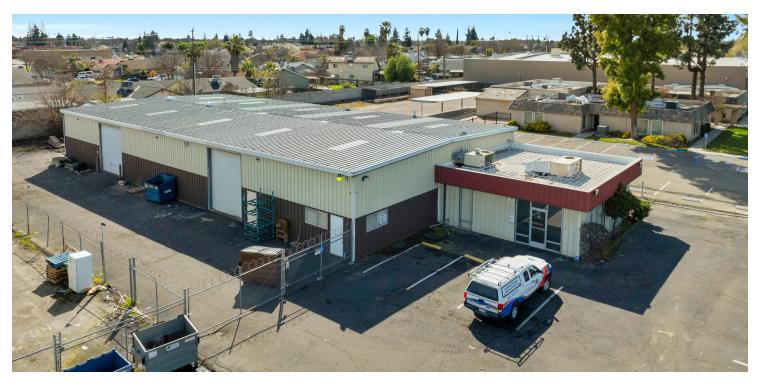

#### ±8,400 SF FREE STANDING COMMERCIAL INDUSTRIAL BUILDING

COMMERCIAL

5234 E Pine Ave, Fresno, CA 93727

Lease Rate

#### **PROPERTY HIGHLIGHTS**

- ±8,400 SF of Clean Industrial Space in Fresno, CA
- ±6,400 SF of Warehouse & ±2,000 SF of Office
- Pallet Racking Is Included Call Broker For More Information
- 3 Ground Level Roll Up Doors | Clear Height 16'
- Private Offices, Breakroom, Conference, Reception & Warehouse
- Ready For Immediate Occupancy | Well Maintained Building
- Building Equipped with HVAC In Office | ESFR Sprinklers
- Parking On All Sides Of Building on ±0.58 Acres
- Multiple Access Points | Gated Private Parking Lot
- · Located Within Minutes From Corporate Neighbors
- Semi Turn Around & Pull-Through Capability
- Flexible Zoning That Allows Many Uses
- Economical Utility Services
- Excellent Access To All Major Freeways

#### PROPERTY DESCRIPTION

±8,400 SF available of office/warehouse in the Northeast Fresno Industrial area. This move-in ready building consists of ±2,000 SF of office & ±6,400 SF of warehouse. The office space consists of (5) over sized office spaces, (1) large conference room, (1) copy room, storage room, (1) large receptionist area and (2) private restrooms. This fully insulated building features metal roof, (3) 14' rollup doors in the warehouse, clear-span warehouse, 240 volt 3-phase power 100 Amps separately metered power and fire sprinklers. The complex offers abundant parking in the front fully paved lot, rear fenced lot, & additional street parking