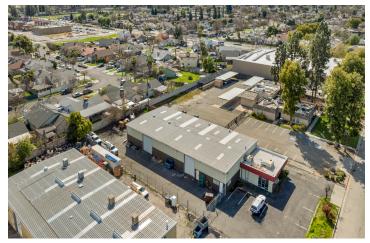

#### ±8,400 SF FREE STANDING COMMERCIAL INDUSTRIAL BUILDING

COMMERCIAL

5234 E Pine Ave, Fresno, CA 93727

Lease Rate

This property is on the Southeast corner of E Pine Ave & N Peach Ave. This property is located north of E Olive Street, east of N Peach Ave, south of E McKinley Ave and west of Clovis Ave in Fresno, California. Situated near major transportation arteries, this area provides easy access to the Fresno Yosemite International Airport and the Highway 180 corridor, ideal for businesses with logistics and distribution needs. Surrounded by a dynamic mix of local businesses and just a short drive from retail and dining options, this prime location offers convenience and connectivity for both employees and customers.