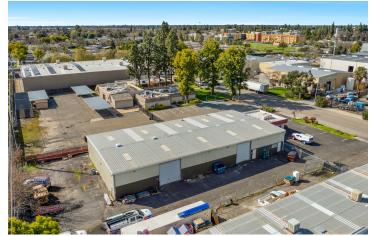

#### **PROPERTY HIGHLIGHTS**

- ±8,400 SF of Clean Industrial Space in Fresno, CA
- ±6,400 SF of Warehouse & ±2,000 SF of Office
- Pallet Racking Is Included Call Broker For More Information
- 3 Ground Level Roll Up Doors | Clear Height 16'
- Private Offices, Breakroom, Conference, Reception & Warehouse
- Ready For Immediate Occupancy | Well Maintained Building
- Building Equipped with HVAC In Office | ESFR Sprinklers
- Parking On All Sides Of Building on ±0.58 Acres
- Multiple Access Points | Gated Private Parking Lot
- · Located Within Minutes From Corporate Neighbors
- Semi Turn Around & Pull-Through Capability
- Flexible Zoning That Allows Many Uses
- Economical Utility Services
- Excellent Access To All Major Freeways

#### PROPERTY DESCRIPTION

±8,400 SF available of office/warehouse in the Northeast Fresno Industrial area. This move-in ready building consists of ±2,000 SF of office & ±6,400 SF of warehouse. The office space consists of (5) over sized office spaces, (1) large conference room, (1) copy room, storage room, (1) large receptionist area and (2) private restrooms. This fully insulated building features metal roof, (3) 14' rollup doors in the warehouse, clear-span warehouse, 240 volt 3-phase power 100 Amps separately metered power and fire sprinklers. The complex offers abundant parking in the front fully paved lot, rear fenced lot, & additional street parking