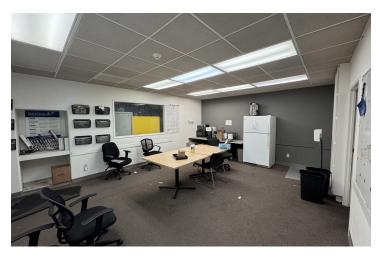

#### **PROPERTY HIGHLIGHTS**

- ±8,400 SF of Clean Industrial Space in Fresno, CA
- ±6,400 SF of Warehouse & ±2,000 SF of Office
- Pallet Racking Is Included Call Broker For More Information
- 3 Ground Level Roll Up Doors | Clear Height 16'
- Private Offices, Breakroom, Conference, Reception & Warehouse
- Ready For Immediate Occupancy | Well Maintained Building
- Building Equipped with HVAC In Office | ESFR Sprinklers
- Parking On All Sides Of Building on ±0.58 Acres
- Multiple Access Points | Gated Private Parking Lot
- · Located Within Minutes From Corporate Neighbors
- Semi Turn Around & Pull-Through Capability
- Flexible Zoning That Allows Many Uses
- Economical Utility Services
- Excellent Access To All Major Freeways

#### PROPERTY DESCRIPTION

±8,400 SF available of office/warehouse in the Northeast Fresno Industrial area. This move-in ready building consists of ±2,000 SF of office & ±6,400 SF of warehouse. The office space consists of (5) over sized office spaces, (1) large conference room, (1) copy room, storage room, (1) large receptionist area and (2) private restrooms. This fully insulated building features metal roof, (3) 14' rollup doors in the warehouse, clear-span warehouse, 240 volt 3-phase power 100 Amps separately metered power and fire sprinklers. The complex offers abundant parking in the front fully paved lot, rear fenced lot, & additional street parking