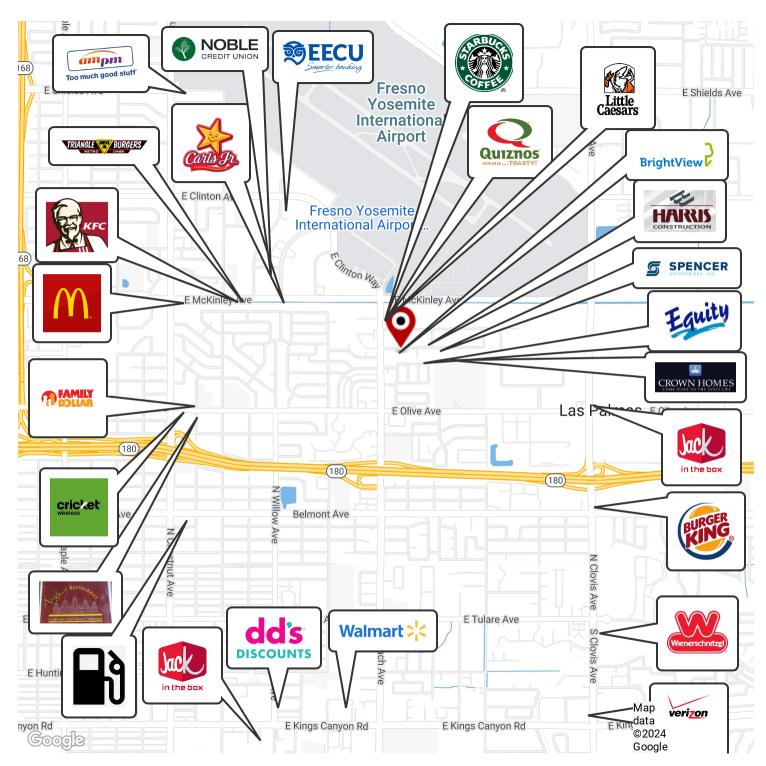

This property is on the Southeast corner of E Pine Ave & N Peach Ave. This property is located north of E Olive Street, east of N Peach Ave, south of E McKinley Ave and west of Clovis Ave in Fresno, California. Situated near major transportation arteries, this area provides easy access to the Fresno Yosemite International Airport and the Highway 180 corridor, ideal for businesses with logistics and distribution needs. Surrounded by a dynamic mix of local businesses and just a short drive from retail and dining options, this prime location offers convenience and connectivity for both employees and customers.