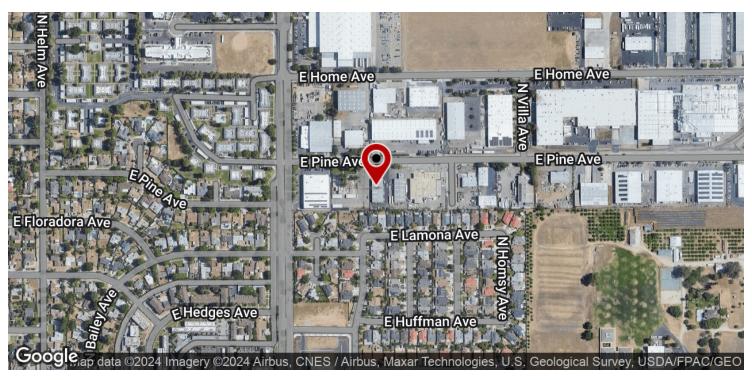

This property is on the Southeast corner of E Pine Ave & N Peach Ave. This property is located north of E Olive Street, east of N Peach Ave, south of E McKinley Ave and west of Clovis Ave in Fresno, California. Situated near major transportation arteries, this area provides easy access to the Fresno Yosemite International Airport and the Highway 180 corridor, ideal for businesses with logistics and distribution needs. Surrounded by a dynamic mix of local businesses and just a short drive from retail and dining options, this prime location offers convenience and connectivity for both employees and customers.