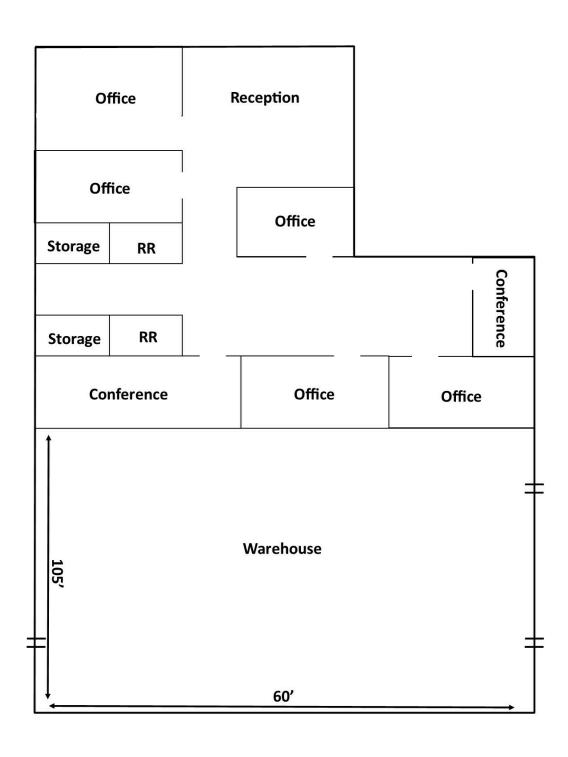

#### **OFFERING SUMMARY**

Building Size: 8,400 SF Warehouse SF: 6.400 SF Office SF: 2.000 SF Lot Size: 0.58 Acres Number of Units: Year Built: 1977 Renovated: 2010 Zoning: IL - Light Industrial Market: Airport Industrial

#### PROPERTY DESCRIPTION

±8,400 SF available of office/warehouse in the Northeast Fresno Industrial area. This move-in ready building consists of ±2,000 SF of office & ±6,400 SF of warehouse. The office space consists of (5) over sized office spaces, (1) large conference room, (1) copy room, storage room, (1) large receptionist area and (2) private restrooms. This fully insulated building features metal roof, (3) 14' rollup doors in the warehouse, clear-span warehouse, 240 volt 3-phase power 100 Amps separately metered power and fire sprinklers. The complex offers abundant parking in the front fully paved lot, rear fenced lot, & additional street parking