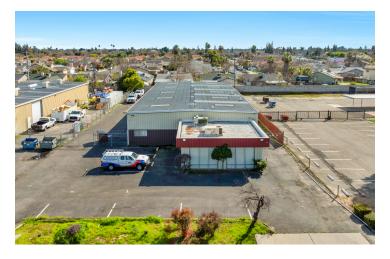

#### **PROPERTY HIGHLIGHTS**

- ±8,400 SF of Clean Industrial Space in Fresno, CA
- ±6,400 SF of Warehouse & ±2,000 SF of Office
- Pallet Racking Is Included Call Broker For More Information
- 3 Ground Level Roll Up Doors | Clear Height 16'
- Private Offices, Breakroom, Conference, Reception & Warehouse
- Ready For Immediate Occupancy | Well Maintained Building
- Building Equipped with HVAC In Office | ESFR Sprinklers
- Parking On All Sides Of Building on ±0.58 Acres
- Multiple Access Points | Gated Private Parking Lot
- · Located Within Minutes From Corporate Neighbors
- Semi Turn Around & Pull-Through Capability
- Flexible Zoning That Allows Many Uses
- Economical Utility Services
- Excellent Access To All Major Freeways

#### PROPERTY DESCRIPTION

±8,400 SF available of office/warehouse in the Northeast Fresno Industrial area. This move-in ready building consists of ±2,000 SF of office & ±6,400 SF of warehouse. The office space consists of (5) over sized office spaces, (1) large conference room, (1) copy room, storage room, (1) large receptionist area and (2) private restrooms. This fully insulated building features metal roof, (3) 14' rollup doors in the warehouse, clear-span warehouse, 240 volt 3-phase power 100 Amps separately metered power and fire sprinklers. The complex offers abundant parking in the front fully paved lot, rear fenced lot, & additional street parking

This property is on the Southeast corner of E Pine Ave & N Peach Ave. This property is located north of E Olive Street, east of N Peach Ave, south of E McKinley Ave and west of Clovis Ave in Fresno, California. Situated near major transportation arteries, this area provides easy access to the Fresno Yosemite International Airport and the Highway 180 corridor, ideal for businesses with logistics and distribution needs. Surrounded by a dynamic mix of local businesses and just a short drive from retail and dining options, this prime location offers convenience and connectivity for both employees and customers.