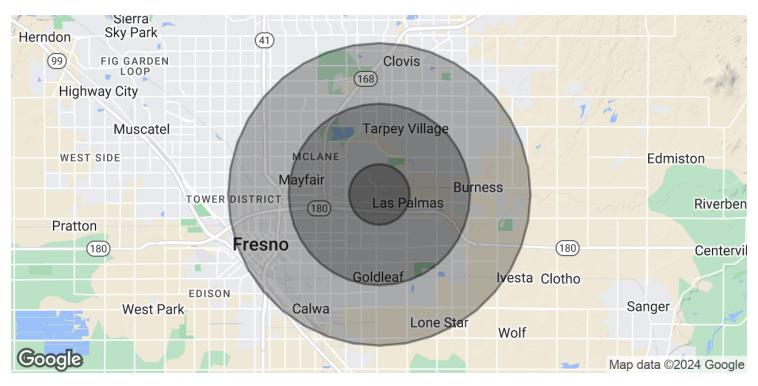

# ±8,400 SF FREE STANDING COMMERCIAL INDUSTRIAL BUILDING

5234 E Pine Ave, Fresno, CA 93727

| POPULATION           | 1 MILE    | 3 MILES   | 5 MILES   |
|----------------------|-----------|-----------|-----------|
| Total Population     | 11,968    | 96,353    | 188,122   |
| Average Age          | 28.7      | 31.3      | 33.2      |
| Average Age (Male)   | 27.9      | 30.1      | 31.8      |
| Average Age (Female) | 29.8      | 32.5      | 34.4      |
|                      |           |           |           |
| HOUSEHOLDS & INCOME  | 1 MILE    | 3 MILES   | 5 MILES   |
| Total Households     | 4,263     | 32,182    | 63,637    |
| # of Persons per HH  | 2.8       | 3.0       | 3.0       |
| Average HH Income    | \$61,375  | \$72,172  | \$71,031  |
| Average House Value  | \$286,832 | \$284,233 | \$298,091 |
|                      |           |           |           |
| ETHNICITY (%)        | 1 MILE    | 3 MILES   | 5 MILES   |
| Hispanic             | 39.2%     | 39.8%     | 41.7%     |