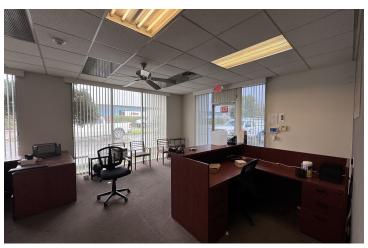

#### **PROPERTY HIGHLIGHTS**

- ±8,400 SF of Clean Industrial Space in Fresno, CA
- ±6,400 SF of Warehouse & ±2,000 SF of Office
- Pallet Racking Is Included Call Broker For More Information
- 3 Ground Level Roll Up Doors | Clear Height 16'
- Private Offices, Breakroom, Conference, Reception & Warehouse
- Ready For Immediate Occupancy | Well Maintained Building
- Building Equipped with HVAC In Office | ESFR Sprinklers
- Parking On All Sides Of Building on ±0.58 Acres
- Multiple Access Points | Gated Private Parking Lot
- · Located Within Minutes From Corporate Neighbors
- Semi Turn Around & Pull-Through Capability
- Flexible Zoning That Allows Many Uses
- Economical Utility Services
- Excellent Access To All Major Freeways

#### PROPERTY DESCRIPTION

±8,400 SF available of office/warehouse in the Northeast Fresno Industrial area. This move-in ready building consists of ±2,000 SF of office & ±6,400 SF of warehouse. The office space consists of (5) over sized office spaces, (1) large conference room, (1) copy room, storage room, (1) large receptionist area and (2) private restrooms. This fully insulated building features metal roof, (3) 14' rollup doors in the warehouse, clear-span warehouse, 240 volt 3-phase power 100 Amps separately metered power and fire sprinklers. The complex offers abundant parking in the front fully paved lot, rear fenced lot, & additional street parking