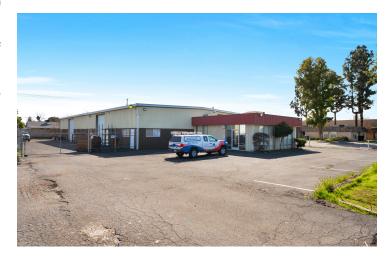

#### **PROPERTY HIGHLIGHTS**

- ±8,400 SF of Clean Industrial Space in Fresno, CA
- ±6,400 SF of Warehouse & ±2,000 SF of Office
- Pallet Racking Is Included Call Broker For More Information
- 3 Ground Level Roll Up Doors | Clear Height 16'
- Private Offices, Breakroom, Conference, Reception & Warehouse
- Ready For Immediate Occupancy | Well Maintained Building
- Building Equipped with HVAC In Office | ESFR Sprinklers
- Parking On All Sides Of Building on ±0.58 Acres
- Multiple Access Points | Gated Private Parking Lot
- · Located Within Minutes From Corporate Neighbors
- Semi Turn Around & Pull-Through Capability
- Flexible Zoning That Allows Many Uses
- Economical Utility Services
- Excellent Access To All Major Freeways

#### PROPERTY DESCRIPTION

±8,400 SF available of office/warehouse in the Northeast Fresno Industrial area. This move-in ready building consists of ±2,000 SF of office & ±6,400 SF of warehouse. The office space consists of (5) over sized office spaces, (1) large conference room, (1) copy room, storage room, (1) large receptionist area and (2) private restrooms. This fully insulated building features metal roof, (3) 14' rollup doors in the warehouse, clear-span warehouse, 240 volt 3-phase power 100 Amps separately metered power and fire sprinklers. The complex offers abundant parking in the front fully paved lot, rear fenced lot, & additional street parking