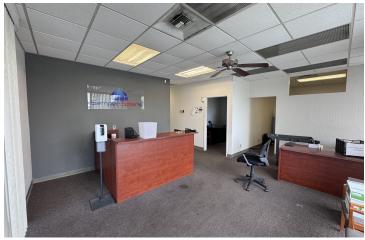

#### **PROPERTY HIGHLIGHTS**

- ±8,400 SF of Clean Industrial Space in Fresno, CA
- ±6,400 SF of Warehouse & ±2,000 SF of Office
- Pallet Racking Is Included Call Broker For More Information
- 3 Ground Level Roll Up Doors | Clear Height 16'
- Private Offices, Breakroom, Conference, Reception & Warehouse
- Ready For Immediate Occupancy | Well Maintained Building
- Building Equipped with HVAC In Office | ESFR Sprinklers
- Parking On All Sides Of Building on ±0.58 Acres
- Multiple Access Points | Gated Private Parking Lot
- · Located Within Minutes From Corporate Neighbors
- Semi Turn Around & Pull-Through Capability
- Flexible Zoning That Allows Many Uses
- Economical Utility Services
- Excellent Access To All Major Freeways

#### PROPERTY DESCRIPTION

±8,400 SF available of office/warehouse in the Northeast Fresno Industrial area. This move-in ready building consists of ±2,000 SF of office & ±6,400 SF of warehouse. The office space consists of (5) over sized office spaces, (1) large conference room, (1) copy room, storage room, (1) large receptionist area and (2) private restrooms. This fully insulated building features metal roof, (3) 14' rollup doors in the warehouse, clear-span warehouse, 240 volt 3-phase power 100 Amps separately metered power and fire sprinklers. The complex offers abundant parking in the front fully paved lot, rear fenced lot, & additional street parking