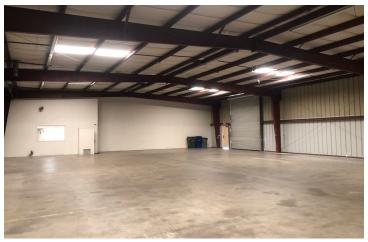

#### **PROPERTY HIGHLIGHTS**

- ±8,400 SF of Clean Industrial Space in Fresno, CA
- ±6,400 SF of Warehouse & ±2,000 SF of Office
- Pallet Racking Is Included Call Broker For More Information
- 3 Ground Level Roll Up Doors | Clear Height 16'
- Private Offices, Breakroom, Conference, Reception & Warehouse
- Ready For Immediate Occupancy | Well Maintained Building
- Building Equipped with HVAC In Office | ESFR Sprinklers
- Parking On All Sides Of Building on ±0.58 Acres
- Multiple Access Points | Gated Private Parking Lot
- · Located Within Minutes From Corporate Neighbors
- Semi Turn Around & Pull-Through Capability
- Flexible Zoning That Allows Many Uses
- Economical Utility Services
- Excellent Access To All Major Freeways

#### PROPERTY DESCRIPTION

±8,400 SF available of office/warehouse in the Northeast Fresno Industrial area. This move-in ready building consists of ±2,000 SF of office & ±6,400 SF of warehouse. The office space consists of (5) over sized office spaces, (1) large conference room, (1) copy room, storage room, (1) large receptionist area and (2) private restrooms. This fully insulated building features metal roof, (3) 14' rollup doors in the warehouse, clear-span warehouse, 240 volt 3-phase power 100 Amps separately metered power and fire sprinklers. The complex offers abundant parking in the front fully paved lot, rear fenced lot, & additional street parking