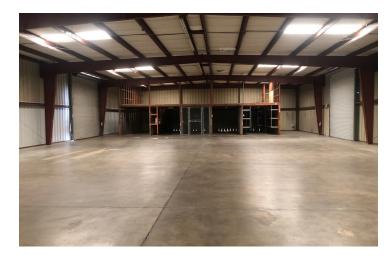

#### **PROPERTY HIGHLIGHTS**

- ±8,400 SF of Clean Industrial Space in Fresno, CA
- ±6,400 SF of Warehouse & ±2,000 SF of Office
- Pallet Racking Is Included Call Broker For More Information
- 3 Ground Level Roll Up Doors | Clear Height 16'
- Private Offices, Breakroom, Conference, Reception & Warehouse
- Ready For Immediate Occupancy | Well Maintained Building
- Building Equipped with HVAC In Office | ESFR Sprinklers
- Parking On All Sides Of Building on ±0.58 Acres
- Multiple Access Points | Gated Private Parking Lot
- · Located Within Minutes From Corporate Neighbors
- Semi Turn Around & Pull-Through Capability
- Flexible Zoning That Allows Many Uses
- Economical Utility Services
- Excellent Access To All Major Freeways

#### PROPERTY DESCRIPTION

±8,400 SF available of office/warehouse in the Northeast Fresno Industrial area. This move-in ready building consists of ±2,000 SF of office & ±6,400 SF of warehouse. The office space consists of (5) over sized office spaces, (1) large conference room, (1) copy room, storage room, (1) large receptionist area and (2) private restrooms. This fully insulated building features metal roof, (3) 14' rollup doors in the warehouse, clear-span warehouse, 240 volt 3-phase power 100 Amps separately metered power and fire sprinklers. The complex offers abundant parking in the front fully paved lot, rear fenced lot, & additional street parking