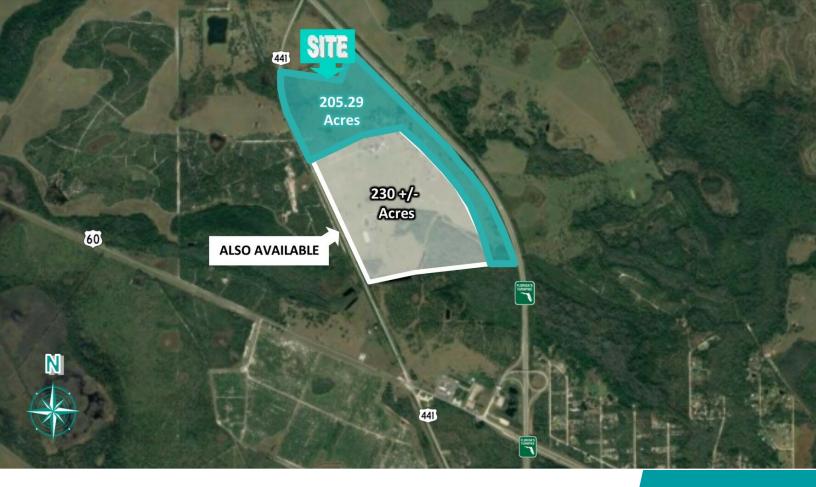

### PROPERTY OVERVIEW

205.29 Acres of Mixed Use land allowing for a multitude of uses. Central location allows for access to all major Florida Markets within hours making this one of the best distribution locations. 230 +/- Acres mixed use land directly south of the property is also available - contact listing agent for more information.

## **Property Details**

5301 KENANSVILLE RD - 205.29 ACRES