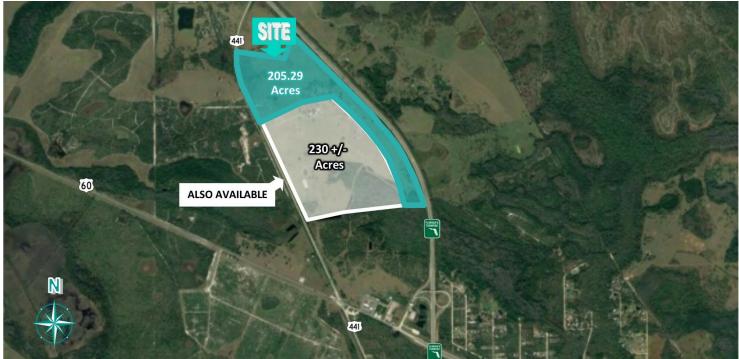

### PROPERTY OVERVIEW

205.29 Acres of Mixed Use land allowing for a multitude of uses. Central location allows for access to all major Florida Markets within hours making this one of the best distribution locations. 230 +/- Acres mixed use land directly south of the property is also available - contact listing agent for more information.

## **Property Details**

5301 KENANSVILLE RD - 205.29 ACRES