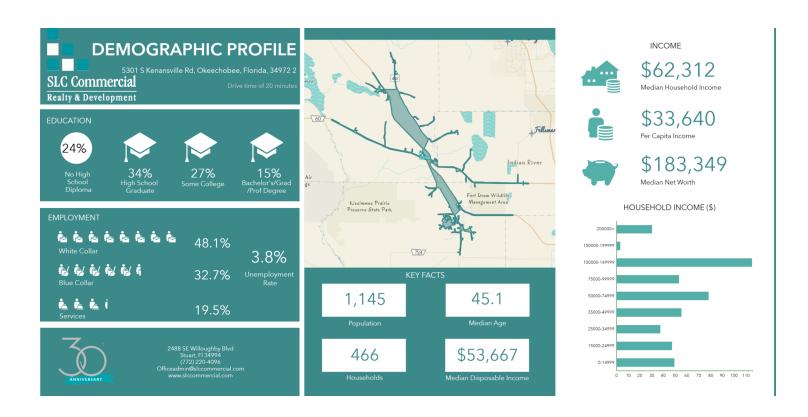

e, Highway60 and Highway 441.

#### **Future Land Use**

### **PROPERTY VIDEO**



### **Additional Photos**

## FOR SALE

5301 KENANSVILLE RD - 205.29 ACRES





### **Additional Photos**

FOR SALE

5301 KENANSVILLE RD - 205.29 ACRES



### MAJOR MARKETS

Drive Time and Distance from Florida's Turnpike & SR 60 Yeehaw Junction, Florida

#### Orlando:

1 hr 10 min (74 miles)

### Miami:

2 hr 36 min (166 miles)

#### Tampa:

2 hr 6 min (104 miles)

### Lake Wales:

54 min (46 miles)

#### Fort Pierce:

53 min (48 miles)

### St. Cloud:

54 min (54 miles)

#### Vero Beach:

44 min (33 miles)

### W. Palm Beach:

1 hr 34 min (97 miles)







## Drive Time Demographics

FOR SALE

5301 KENANSVILLE RD - 205.29 ACRES





## Drive Time Demographics

FOR SALE

5301 KENANSVILLE RD - 205.29 ACRES





### Disclaimer

5301 KENANSVILLE RD - 205.29 ACRES

### FOR SALE

This presentation package has been prepared by the company representing the property for informational purposes only and does not purport to contain all information necessary to reach a purchase decision.

The information herein has been given by the Owner or other sources believed to be reliable, but it has not necessarily been independently verified by the Company representing the property and neither its accuracy nor its completeness is guaranteed.

This information is subject to errors, omissions, changes, prior sale or withdrawal without notice by the Company representing the property and does not constitute a recommendation, endorsement or advice as to the value for the purchase of any property. Each prospective le