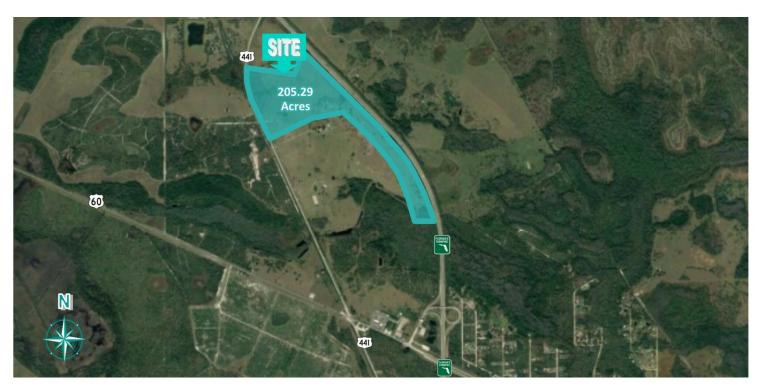

### PROPERTY OVERVIEW

205.29 Acres of Mixed Use land allowing for a multitude of uses. Central location allows for access to all major Florida Markets within hours making this one of the best distribution locations. 230 +/- Acres mixed use land directly south of the property is also available - contact listing agent for more information.

## **Property Details**

5301 KENANSVILLE RD - 205.29 ACRES