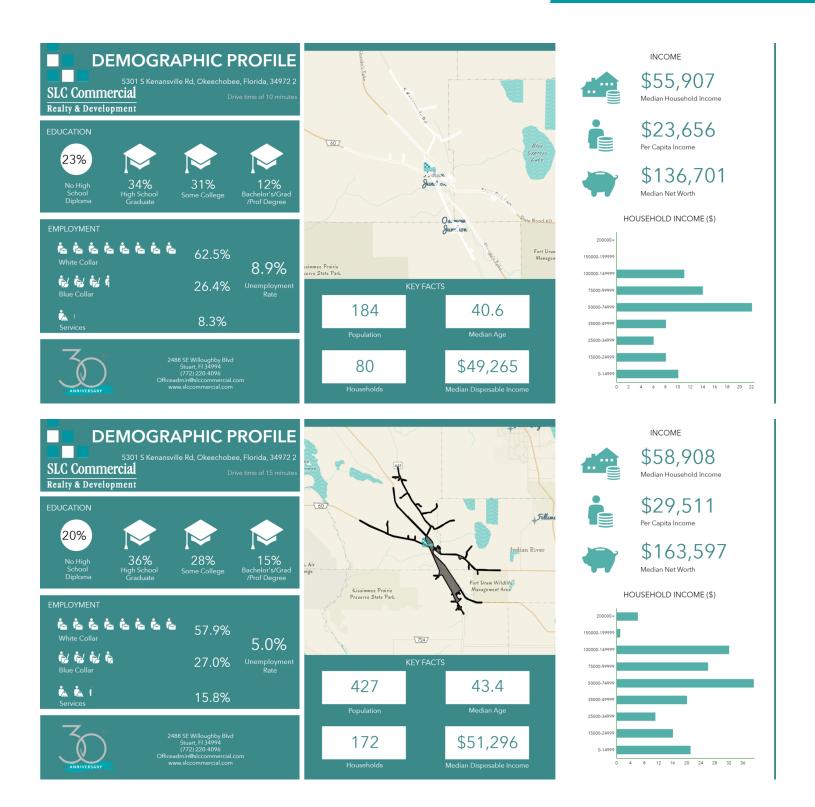

s to all major Florida Markets within 3 hours. Intersection of Florida Turnpike, Highway60 and Highway 441.

#### **Future Land Use**

### **PROPERTY VIDEO**



### **Additional Photos**

## FOR SALE

5301 KENANSVILLE RD - 205.29 ACRES





### **Additional Photos**

FOR SALE

5301 KENANSVILLE RD - 205.29 ACRES



### MAJOR MARKETS

Drive Time and Distance from Florida's Turnpike & SR 60 Yeehaw Junction, Florida

#### Orlando:

1 hr 10 min (74 miles)

### Miami:

2 hr 36 min (166 miles)

#### Tampa:

2 hr 6 min (104 miles)

### Lake Wales:

54 min (46 miles)

#### Fort Pierce:

53 min (48 miles)

### St. Cloud:

54 min (54 miles)

#### Vero Beach:

44 min (33 miles)

### W. Palm Beach:

1 hr 34 min (97 miles)







## Drive Time Demographics

FOR SALE

5301 KENANSVILLE RD - 205.29 ACRES





## Drive Time Demographics

FOR SALE

5301 KENANSVILLE RD - 205.29 ACRES





### Disclaimer

5301 KENANSVILLE RD - 205.29 ACRES

### FOR SALE

This presentation package has been prepared by the company representing the property for informational purposes only and does not purport to contain all information necessary to reach a purchase decision.

The information herein has been given by the Owner or other sources believed to be reliable, but it has not necessarily been independently verified by the Company representing the property and neither its accuracy nor its completeness is guaranteed.

This information is subject to errors, omissions, changes, prior sale or withdrawal without notice by the Company representing the property and does not constitute a recommendation, endorsement o