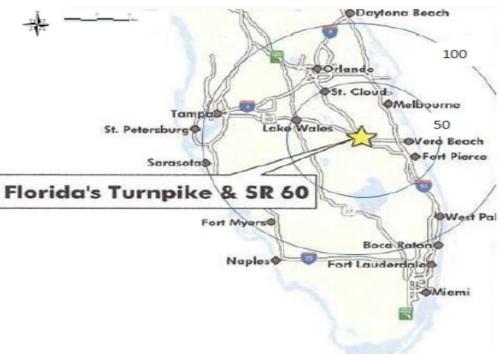

### MAJOR MARKETS

Drive Time and Distance from Florida's Turnpike & SR 60 Yeehaw Junction, Florida

#### Orlando:

1 hr 10 min (74 miles)

### Miami:

2 hr 36 min (166 miles)

#### Tampa:

2 hr 6 min (104 miles)

### Lake Wales:

54 min (46 miles)

#### Fort Pierce:

53 min (48 miles)

### St. Cloud:

54 min (54 miles)

#### Vero Beach:

44 min (33 miles)

### W. Palm Beach:

1 hr 34 min (97 miles)