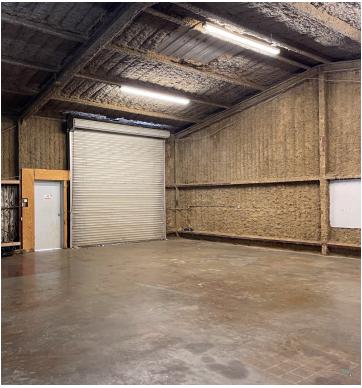

|
| Nearest Airport    | Lafayette Regional Airport (LFT)                  |
|                    |                                                   |

#### PROPERTY INFORMATION

| Property Type   | Industrial  |
|-----------------|-------------|
| Lot Size        | ±0.28 Acres |
| APN#            | 6022378     |
| Lot Frontage    | ±109 ft     |
| Lot Depth       | ±112 ft     |
| Corner Property | Yes         |
| Traffic Count   | ±6,649      |
|                 |             |

#### **BUILDING INFORMATION**

| Building Size       | ±2,400 SF |
|---------------------|-----------|
| Tenancy             | Single    |
| Number Of Floors    | 1         |
| Parking Type        | Surface   |
| Free Standing       | Yes       |
| Number Of Buildings | 1         |



# INTERIOR PHOTOS











# **EXTERIOR PHOTOS**







# **LOCATION MAP**







## DEMOGRAPHICS MAP & REPORT



| POPULATION           | 1 MILE | 3 MILES | 5 MILES |
|----------------------|--------|---------|---------|
| Total Population     | 5,073  | 22,907  | 58,882  |
| Average Age          | 35.4   | 35.4    | 36.8    |
| Average Age (Male)   | 34.5   | 35.9    | 37.1    |
| Average Age (Female) | 37.6   | 35.3    | 36.9    |
|                      |        |         |         |

| HOUSEHOLDS & INCOME                  | 1 MILE    | 3 MILES   | 5 MILES   |
|--------------------------------------|-----------|-----------|-----------|
| Total Households                     | 2,045     | 8,954     | 24,225    |
| # of Persons per HH                  | 2.5       | 2.6       | 2.4       |
| Average HH Income