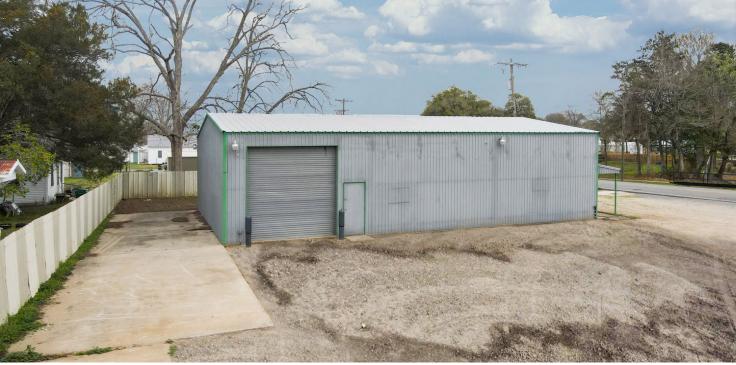

fayette Regional Airport (LFT)                  |
|                    |                                                   |

#### PROPERTY INFORMATION

| Property Type   | Industrial  |
|-----------------|-------------|
| Lot Size        | ±0.28 Acres |
| APN#            | 6022378     |
| Lot Frontage    | ±109 ft     |
| Lot Depth       | ±112 ft     |
| Corner Property | Yes         |
| Traffic Count   | ±6,649      |
|                 |             |

#### **BUILDING INFORMATION**

| Building Size       | ±2,400 SF |
|---------------------|-----------|
| Tenancy             | Single    |
| Number Of Floors    | 1         |
| Parking Type        | Surface   |
| Free Standing       | Yes       |
| Number Of Buildings | 1         |



# INTERIOR PHOTOS











# **EXTERIOR PHOTOS**







# **LOCATION MAP**







## DEMOGRAPHICS MAP & REPORT



| POPULATION           | 1 MILE | 3 MILES | 5 MILES |
|----------------------|--------|---------|---------|
| Total Population     | 5,073  | 22,907  | 58,882  |
| Average Age          | 35.4   | 35.4    | 36.8    |
| Average Age (Male)   | 34.5   | 35.9    | 37.1    |
| Average Age (Female) | 37.6   | 35.3    | 36.9    |
|                      |        |         |         |

| HOUSEHOLDS & INCOME                  | 1 MILE    | 3 MILES   | 5 MILES   |
|--------------------------------------|-----------|-----------|-----------|
| Total Households                     | 2,045     | 8,954     | 24,225    |
| # of Persons per HH                  | 2.5       | 2.6       | 2.4       |
| Average HH Income                    | \$66,004