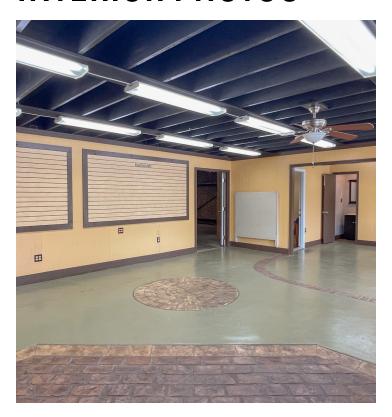

|
| Nearest Airport    | Lafayette Regional Airport (LFT)                  |
|                    |                                                   |

#### PROPERTY INFORMATION

| Property Type   | Industrial  |
|-----------------|-------------|
| Lot Size        | ±0.28 Acres |
| APN#            | 6022378     |
| Lot Frontage    | ±109 ft     |
| Lot Depth       | ±112 ft     |
| Corner Property | Yes         |
| Traffic Count   | ±6,649      |
|                 |             |

#### **BUILDING INFORMATION**

| Building Size       | ±2,400 SF |
|---------------------|-----------|
| Tenancy             | Single    |
| Number Of Floors    | 1         |
| Parking Type        | Surface   |
| Free Standing       | Yes       |
| Number Of Buildings | 1         |



# INTERIOR PHOTOS











# **EXTERIOR PHOTOS**







# **LOCATION MAP**







## DEMOGRAPHICS MAP & REPORT



| POPULATION           | 1 MILE | 3 MILES | 5 MILES |
|----------------------|--------|---------|---------|
| Total Population     | 5,073  | 22,907  | 58,882  |
| Average Age          | 35.4   | 35.4    | 36.8    |
| Average Age (Male)   | 34.5   | 35.9    | 37.1    |
| Average Age (Female) | 37.6   | 35.3    | 36.9    |
|                      |        |         |         |

| HOUSEHOLDS & INCOME                  | 1 MILE    | 3 MILES   | 5 MILES   |
|--------------------------------------|-----------|-----------|-----------|
| Total Households                     | 2,045     | 8,954     | 24,225    |
| # of Persons per HH                  | 2.5       | 2.6       | 2.4       |
| Average HH Inc