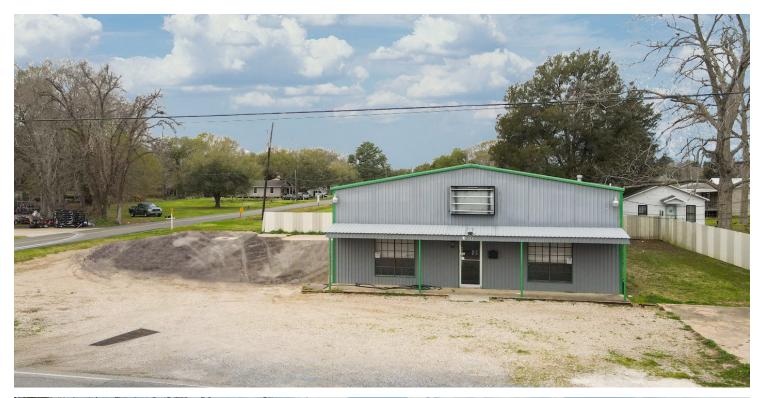

#### VERSATILE FREE STANDING OPPORTUNITY IN THE HEART OF BROUSSARD

604 S MORGAN AVE BROUSSARD, LA 70518

### **±2,400** SF | **±0.28** ACRES (**±0.337** USABLE ACRES)

- ➤ Owner has a LOMA placing the property in Flood Zone X
- > Versatile ±2,400 SF Retail / Flex Freestanding Building
- $\rightarrow$  ±1,000 SF office, ±1,400 SF shop
- > Drive around capabilities Parking lot maintenance and expansion just completed

#### PROPERTY SUMMARY

- Owner has a LOMA (Letter of Map Amendment) placing this property in Flood Zone X.
- ➤ 604 S Morgan Ave is a neighborhood commercial building in the heart of Broussard, LA near Downtown.
- ➤ The property features a ±2,400 SF structure situated on a ±0.28 acre lot.
- The parking lot has recently been expanded 25' additional feet towards Madelyn street, adding approximately 25'x100'(2,500 SF) of useable parking area, and increases the site circulation by adding another point of entry.
- Offering a prime location with easy access to Hwy 90, Ambassador Caffery, and Albertson Parkway, this property is ideally positioned for businesses looking to thrive in a bustling community.
- > Situated just minutes away from popular dining, fitness centers, educational institutions, and more, ensuring high visibility.
- Parking lot maintenance just completed. The property has drive around capabilities, ample parking, and multiple points of access via S Morgan Ave and Madelyn Street.

# **EXTERIOR PHOTOS**