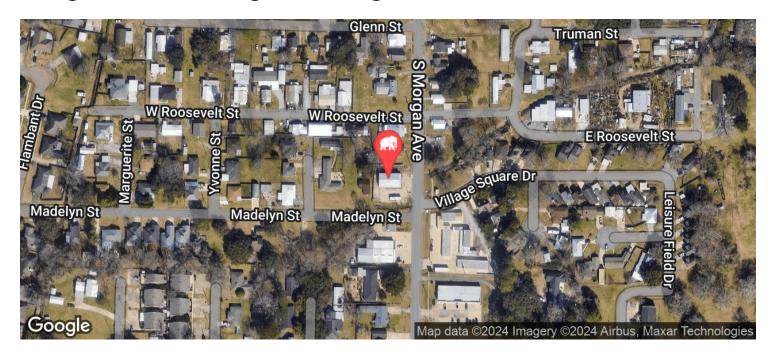

# **LOCATION MAP**

#### **LOCATION INFORMATION**

| Street Address     | 604 S Morgan Ave                                  |
|--------------------|---------------------------------------------------|
| City, State, Zip   | Broussard, LA 70518                               |
| County             | Lafayette Parish                                  |
| Market             | LA - Lafayette MSA                                |
| Cross-Streets      | S Morgan Ave at Village<br>Square Dr / Madelyn St |
| Township           | 10S                                               |
| Range              | 5E                                                |
| Section            | 28                                                |
| Side Of The Street | West                                              |
| Off-Street Parking | Yes                                               |
| Road Type          | Paved                                             |
| Nearest Highway    | Hwy 90 E                                          |
| Nearest Airport    | Lafayette Regional Airport (LFT)                  |
|                    |                                                   |