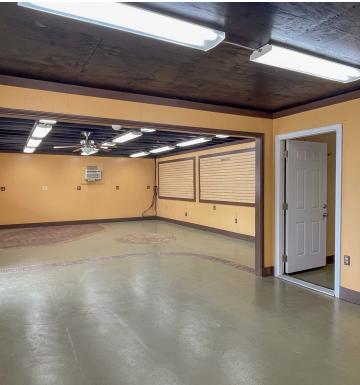

|
| Nearest Airport    | Lafayette Regional Airport (LFT)                  |
|                    |                                                   |

#### PROPERTY INFORMATION

| Property Type   | Industrial  |
|-----------------|-------------|
| Lot Size        | ±0.28 Acres |
| APN#            | 6022378     |
| Lot Frontage    | ±109 ft     |
| Lot Depth       | ±112 ft     |
| Corner Property | Yes         |
| Traffic Count   | ±6,649      |
|                 |             |

#### **BUILDING INFORMATION**

| Building Size       | ±2,400 SF |
|---------------------|-----------|
| Tenancy             | Single    |
| Number Of Floors    | 1         |
| Parking Type        | Surface   |
| Free Standing       | Yes       |
| Number Of Buildings | 1         |



# INTERIOR PHOTOS











# **EXTERIOR PHOTOS**







# **LOCATION MAP**







## DEMOGRAPHICS MAP & REPORT



| POPULATION           | 1 MILE | 3 MILES | 5 MILES |
|----------------------|--------|---------|---------|
| Total Population     | 5,073  | 22,907  | 58,882  |
| Average Age          | 35.4   | 35.4    | 36.8    |
| Average Age (Male)   | 34.5   | 35.9    | 37.1    |
| Average Age (Female) | 37.6   | 35.3    | 36.9    |
|                      |        |         |         |

| HOUSEHOLDS & INCOME                  | 1 MILE    | 3 MILES   | 5 MILES   |
|--------------------------------------|-----------|-----------|-----------|
| Total Households                     | 2,045     | 8,954     | 24,225    |
| # of Persons per HH                  | 2.5       | 2.6       | 2.4       |
| Average HH Incom