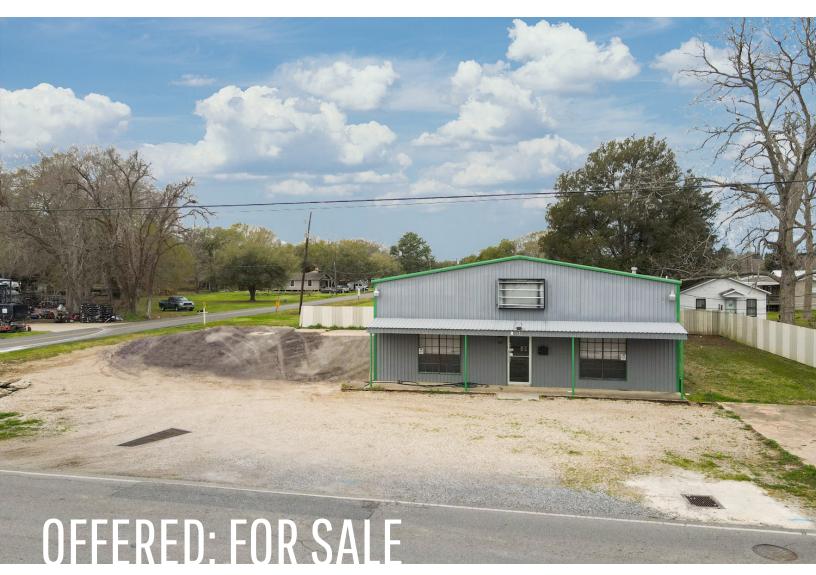

#### VERSATILE FREE STANDING OPPORTUNITY IN THE HEART OF BROUSSARD

604 S MORGAN AVE BROUSSARD, LA 70518

# SALE PRICE: \$338,000

### **±2,400** SF | **±0.28** ACRES (**±0.337** USABLE ACRES)

- ➤ Owner has a LOMA placing the property in Flood Zone X
- > Versatile ±2,400 SF Retail / Flex Freestanding Building
- $\rightarrow$  ±1,000 SF office, ±1,400 SF shop
- > Drive around capabilities Parking lot maintenance and expansion just completed

#### PROPERTY SUMMARY

- Owner has a LOMA (Letter of Map Amendment) placing this property in Flood Zone X.
- ➤ 604 S Morgan Ave is a neighborhood commercial building in the heart of Broussard, LA near Downtown.
- ➤ The property features a ±2,400 SF structure situated on a ±0.28 acre lot.
- The parking lot has recently been expanded 25' additional feet towards Madelyn street, adding approximately 25'x100'(2,500 SF) of useable parking area, and increases the site circulation by adding another point of entry.
- Offering a prime location with easy access to Hwy 90, Ambassador Caffery, and Albertson Parkway, this property is ideally positioned for businesses looking to thrive in a bustling community.
- > Situated just minutes away from popular dining, fitness centers, educational institutions, and more, ensuring high visibility.
- Parking lot maintenance just completed. The property has drive around capabilities, ample parking, and multiple points of access via S Morgan Ave and Madelyn Street.