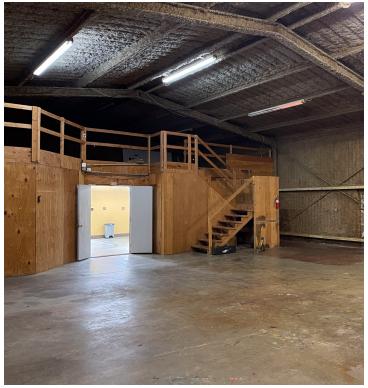

|
| Nearest Airport    | Lafayette Regional Airport (LFT)                  |
|                    |                                                   |

#### PROPERTY INFORMATION

| Property Type   | Industrial  |
|-----------------|-------------|
| Lot Size        | ±0.28 Acres |
| APN#            | 6022378     |
| Lot Frontage    | ±109 ft     |
| Lot Depth       | ±112 ft     |
| Corner Property | Yes         |
| Traffic Count   | ±6,649      |
|                 |             |

#### **BUILDING INFORMATION**

| Building Size       | ±2,400 SF |
|---------------------|-----------|
| Tenancy             | Single    |
| Number Of Floors    | 1         |
| Parking Type        | Surface   |
| Free Standing       | Yes       |
| Number Of Buildings | 1         |



# INTERIOR PHOTOS











# **EXTERIOR PHOTOS**







# **LOCATION MAP**







## DEMOGRAPHICS MAP & REPORT



| POPULATION           | 1 MILE | 3 MILES | 5 MILES |
|----------------------|--------|---------|---------|
| Total Population     | 5,073  | 22,907  | 58,882  |
| Average Age          | 35.4   | 35.4    | 36.8    |
| Average Age (Male)   | 34.5   | 35.9    | 37.1    |
| Average Age (Female) | 37.6   | 35.3    | 36.9    |
|                      |        |         |         |

| HOUSEHOLDS & INCOME                  | 1 MILE    | 3 MILES   | 5 MILES   |
|--------------------------------------|-----------|-----------|-----------|
| Total Households                     | 2,045     | 8,954     | 24,225    |
| # of Persons per HH                  | 2.5       | 2.6       | 2.4       |
| Average HH Income