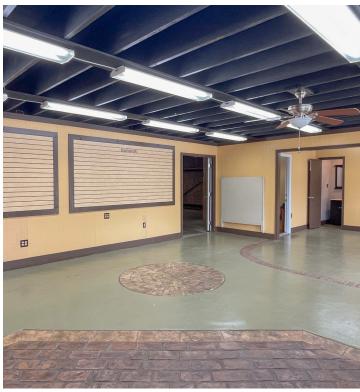

#### VERSATILE FREE STANDING OPPORTUNITY IN THE HEART OF BROUSSARD

604 S MORGAN AVE BROUSSARD, LA 70518



# SALE PRICE: \$338,000

### **±2,400** SF | **±0.28** ACRES (**±0.337** USABLE ACRES)

- ➤ Owner has a LOMA placing the property in Flood Zone X
- > Versatile ±2,400 SF Retail / Flex Freestanding Building
- $\rightarrow$  ±1,000 SF office, ±1,400 SF shop
- > Drive around capabilities Parking lot maintenance and expansion just completed



### OFFERING SUMMARY





#### PROPERTY SUMMARY

- Owner has a LOMA (Letter of Map Amendment) placing this property in Flood Zone X.
- ➤ 604 S Morgan Ave is a neighborhood commercial building in the heart of Broussard, LA near Downtown.
- ➤ The property features a ±2,400 SF structure situated on a ±0.28 acre lot.
- The parking lot has recently been expanded 25' additional feet towards Madelyn street, adding approximately 25'x100'(2,500 SF) of useable parking area, and increases the site circulation by adding another point of entry.
- Offering a prime location with easy access to Hwy 90, Ambassador Caffery, and Albertson Parkway, this property is ideally positioned for businesses looking to thrive in a bustling community.
- > Situated just minutes away from popular dining, fitness centers, educational institutions