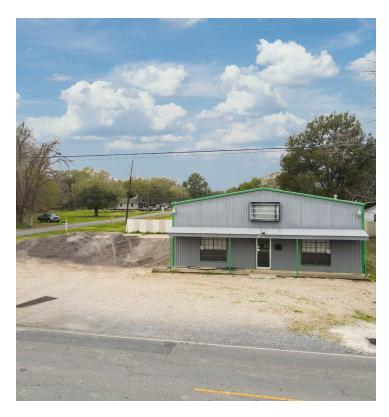

# **EXTERIOR PHOTOS**

### **±2,400** SF | **±0.28** ACRES (**±0.337** USABLE ACRES)

- ➤ Owner has a LOMA placing the property in Flood Zone X
- > Versatile ±2,400 SF Retail / Flex Freestanding Building
- $\rightarrow$  ±1,000 SF office, ±1,400 SF shop
- > Drive around capabilities Parking lot maintenance and expansion just completed

#### PROPERTY SUMMARY

- Owner has a LOMA (Letter of Map Amendment) placing this property in Flood Zone X.
- ➤ 604 S Morgan Ave is a neighborhood commercial building in the heart of Broussard, LA near Downtown.
- ➤ The property features a ±2,400 SF structure situated on a ±0.28 acre lot.
- The parking lot has recently been expanded 25' additional feet towards Madelyn street, adding approximately 25'x100'(2,500 SF) of useable parking area, and increases the site circulation by adding another point of entry.
- Offering a prime location with easy access to Hwy 90, Ambassador Caffery, and Albertson Parkway, this property is ideally positioned for businesses looking to thrive in a bustling community.
- > Situated just minutes away from popular dining, fitness centers, educational institutions, and more, ensuring high visibility.
- Parking lot maintenance just completed. The property has drive around capabilities, ample parking, and multiple points of access via S Morgan Ave and Madelyn Street.