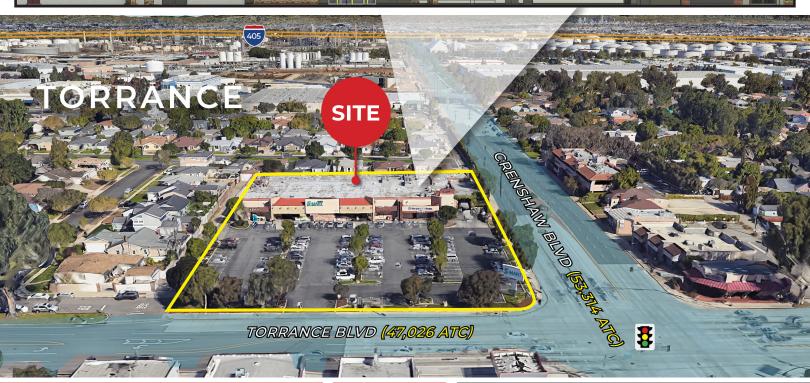

## 2515 Torrance Blvd., Torrance CA

NWC of Torrance Blvd. and Crenshaw Blvd.

#### **Traffic Count**

| TORRANCE BLVD | 47,026   |  |
|---------------|----------|--|
| CRENSHAW BLVD | 53,314   |  |
| TOTAL         | 100.3/10 |  |