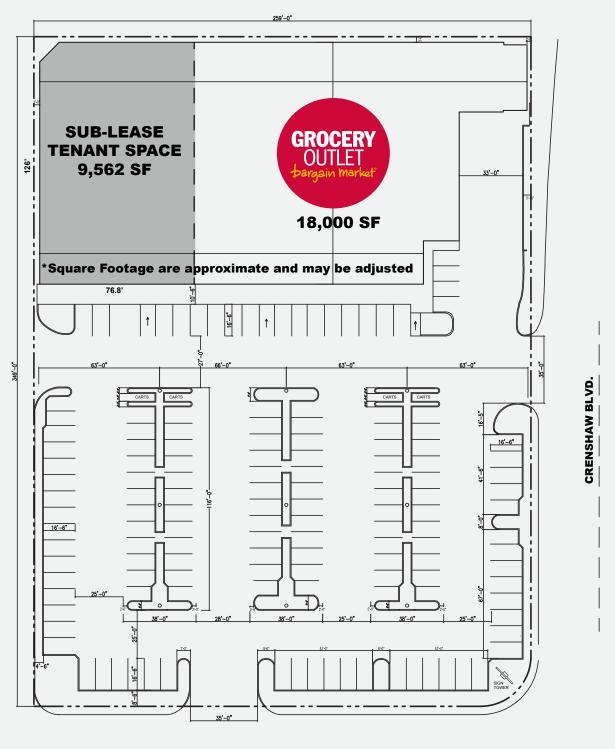

### Property Highlights:

- New Grocery Outlet Projected to Open 1st 2nd Qtr. of 2025
- 9,562 SF of Co-Tenancy Space Available
- Excellent Access and Visibility from Both Streets
- Parking Ratio in Excess of 4.5 / 1000 (131 Spaces)
- Pylon Signage Available
- Contact Broker Regarding Economics

# 2515 Torrance Blvd

Torrance, California

Site Plan

**TORRANCE BLVD.** 

Steven H. Weiss

Executive Vice President sweiss@naicapital.com 818.905.2400 Ext. 1634 Cal DRE License #0068554 NAI Capital Commercial
15821 Ventura Blvd.