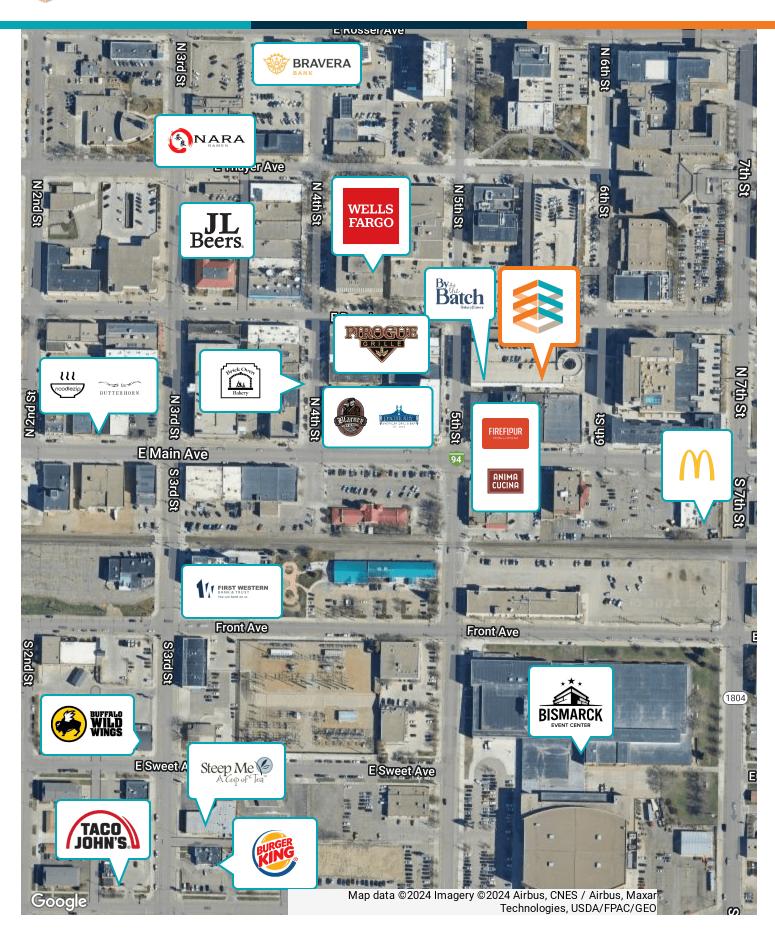

|  |  |
| Zoning:                  | DC                                                                                                                |  |  |
| PID#:                    | 0001-046-001                                                                                                      |  |  |
| Tenant Responsibility:   | Gas & Electric (est. at \$575), Interior<br>Janitorial, Trash                                                     |  |  |
| Landlord Responsibility: | Water, Real Estate Taxes, Building Insurance, CAM, Structural integrity of the exterior walls, roof, & foundation |  |  |

2 | 515 E BROADWAY AVENUE BISMARCK, ND 58501



# **ADDITIONAL PHOTOS**





Main Space

Main Space







Separate Storage / Break Room



# **SURROUNDING AREA**





## **DEMOGRAPHICS MAP & REPORT**



| POPULATION           | 1 MILE    | 5 MILES   | 10 MILES  |
|----------------------|-----------|-----------|-----------|
| Total Population     | 8         | 218       | 921       |
| Average Age          | 53.0      | 49.1      | 50.6      |
| Average Age (Male)   | 54.2      | 50.0      | 49.5      |
| Average Age (Female) | 51.7      | 48.0      | 50.0      |
| HOUSEHOLDS & INCOME  | 1 MILE    | 5 MILES   | 10 MILES  |
| Total Households     | 5         | 138       | 685       |
| # of Persons per HH  | 1.6       | 1.6       | 1.3       |
| Average HH Income    | \$75,373  | \$67,762  | \$55,758  |
| Average House Value  | \$347,934 | \$264,877 | \$229,477 |

2020 American Community Survey (ACS)



# BUILDING RELATIONSHIPS. BUILDING THE COMMUNITY