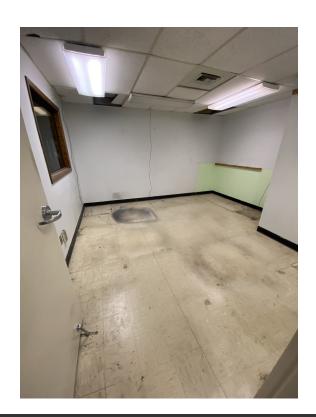

|  |  |
| Zoning:                  | DC                                                                                                                |  |  |
| PID#:                    | 0001-046-001                                                                                                      |  |  |
| Tenant Responsibility:   | Gas & Electric (est. at \$575), Interior<br>Janitorial, Trash                                                     |  |  |
| Landlord Responsibility: | Water, Real Estate Taxes, Building Insurance, CAM, Structural integrity of the exterior walls, roof, & foundation |  |  |

2 | 515 E BROADWAY AVENUE BISMARCK, ND 58501



# **ADDITIONAL PHOTOS**





Main Space

Main Space







Separate Storage / Break Room



# **SURROUNDING AREA**





## **DEMOGRAPHICS MAP & REPORT**



| POPULATION           | 1 MILE    | 5 MILES   | 10 MILES  |
|----------------------|-----------|-----------|-----------|
| Total Population     | 8         | 218       | 921       |
| Average Age          | 53.0      | 49.1      | 50.6      |
| Average Age (Male)   | 54.2      | 50.0      | 49.5      |
| Average Age (Female) | 51.7      | 48.0      | 50.0      |
| HOUSEHOLDS & INCOME  | 1 MILE    | 5 MILES   | 10 MILES  |
| Total Households     | 5         | 138       | 685       |
| # of Persons per HH  | 1.6       | 1.6       | 1.3       |
| Average HH Income    | \$75,373  | \$67,762  | \$55,758  |
| Average House Value  | \$347,934 | \$264,877 | \$229,477 |

2020 American Community S