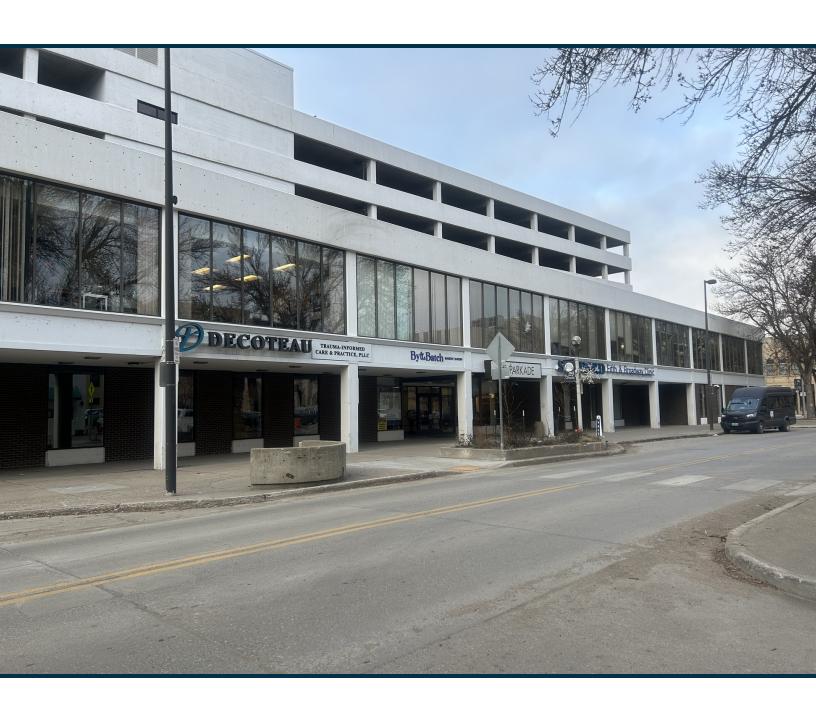

## **RETAIL FOR LEASE**

515 E BROADWAY AVENUE | BISMARCK, ND

## **PARKADE BUILDING**

#### PROPERTY OVERVIEW

Retail/Professional space on the main floor of the Parkade Building, between By the Batch Bakery & Eatery and Sanford Medical's Fifth and Broadway clinic. Located on the corner of two major downtown streets, this property has great visibility and signage opportunities.