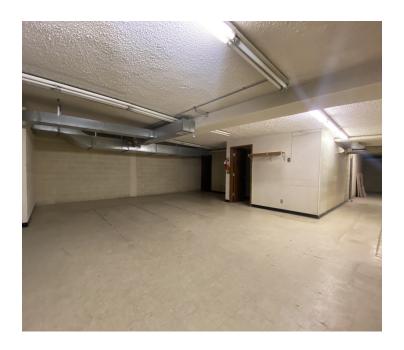

|  |  |
| Zoning:                  | DC                                                                                                                |  |  |
| PID#:                    | 0001-046-001                                                                                                      |  |  |
| Tenant Responsibility:   | Gas & Electric (est. at \$575), Interior<br>Janitorial, Trash                                                     |  |  |
| Landlord Responsibility: | Water, Real Estate Taxes, Building Insurance, CAM, Structural integrity of the exterior walls, roof, & foundation |  |  |

2 | 515 E BROADWAY AVENUE BISMARCK, ND 58501



# **ADDITIONAL PHOTOS**





Main Space

Main Space







Separate Storage / Break Room



# **SURROUNDING AREA**





## **DEMOGRAPHICS MAP & REPORT**



| POPULATION           | 1 MILE    | 5 MILES   | 10 MILES  |
|----------------------|-----------|-----------|-----------|
| Total Population     | 8         | 218       | 921       |
| Average Age          | 53.0      | 49.1      | 50.6      |
| Average Age (Male)   | 54.2      | 50.0      | 49.5      |
| Average Age (Female) | 51.7      | 48.0      | 50.0      |
| HOUSEHOLDS & INCOME  | 1 MILE    | 5 MILES   | 10 MILES  |
| Total Households     | 5         | 138       | 685       |
| # of Persons per HH  | 1.6       | 1.6       | 1.3       |
| Average HH Income    | \$75,373  | \$67,762  | \$55,758  |
| Average House Value  | \$347,934 | \$264,877 | \$229,477 |

2020 American Community Surve