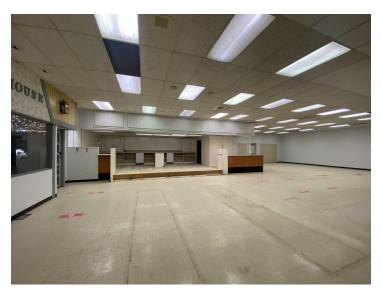

1969                                                                                                              |  |  |
| Zoning:                  | DC                                                                                                                |  |  |
| PID#:                    | 0001-046-001                                                                                                      |  |  |
| Tenant Responsibility:   | Gas & Electric (est. at \$575), Interior<br>Janitorial, Trash                                                     |  |  |
| Landlord Responsibility: | Water, Real Estate Taxes, Building Insurance, CAM, Structural integrity of the exterior walls, roof, & foundation |  |  |

2 | 515 E BROADWAY AVENUE BISMARCK, ND 58501



# **ADDITIONAL PHOTOS**





Main Space

Main Space







Separate Storage / Break Room



# **SURROUNDING AREA**





## **DEMOGRAPHICS MAP & REPORT**



| POPULATION           | 1 MILE    | 5 MILES   | 10 MILES  |
|----------------------|-----------|-----------|-----------|
| Total Population     | 8         | 218       | 921       |
| Average Age          | 53.0      | 49.1      | 50.6      |
| Average Age (Male)   | 54.2      | 50.0      | 49.5      |
| Average Age (Female) | 51.7      | 48.0      | 50.0      |
| HOUSEHOLDS & INCOME  | 1 MILE    | 5 MILES   | 10 MILES  |
| Total Households     | 5         | 138       | 685       |
| # of Persons per HH  | 1.6       | 1.6       | 1.3       |
| Average HH Income    | \$75,373  | \$67,762  | \$55,758  |
| Average House Value  | \$347,934 | \$264,877 | \$229,477