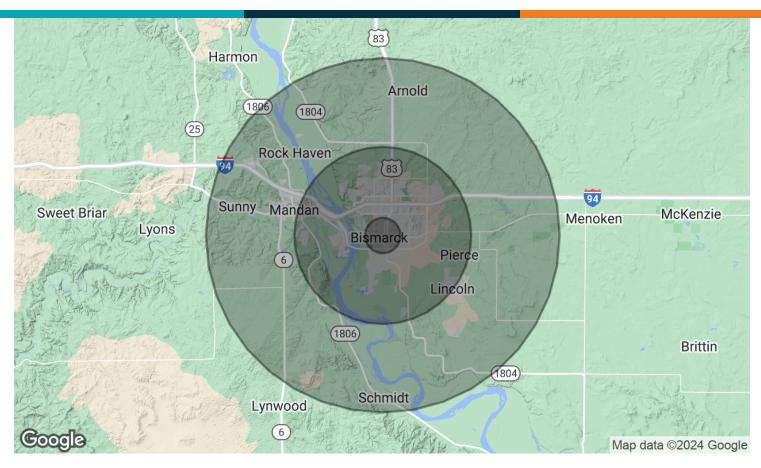

## **DEMOGRAPHICS MAP & REPORT**

| POPULATION           | 1 MILE    | 5 MILES   | 10 MILES  |
|----------------------|-----------|-----------|-----------|
| Total Population     | 8         | 218       | 921       |
| Average Age          | 53.0      | 49.1      | 50.6      |
| Average Age (Male)   | 54.2      | 50.0      | 49.5      |
| Average Age (Female) | 51.7      | 48.0      | 50.0      |
| HOUSEHOLDS & INCOME  | 1 MILE    | 5 MILES   | 10 MILES  |
| Total Households     | 5         | 138       | 685       |
| # of Persons per HH  | 1.6       | 1.6       | 1.3       |
| Average HH Income    | \$75,373  | \$67,762  | \$55,758  |
| Average House Value  | \$347,934 | \$264,877 | \$229,477 |