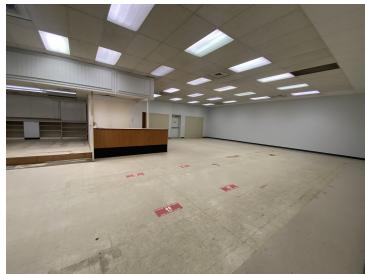

69                                                                                                              |  |  |
| Zoning:                  | DC                                                                                                                |  |  |
| PID#:                    | 0001-046-001                                                                                                      |  |  |
| Tenant Responsibility:   | Gas & Electric (est. at \$575), Interior<br>Janitorial, Trash                                                     |  |  |
| Landlord Responsibility: | Water, Real Estate Taxes, Building Insurance, CAM, Structural integrity of the exterior walls, roof, & foundation |  |  |

2 | 515 E BROADWAY AVENUE BISMARCK, ND 58501



# **ADDITIONAL PHOTOS**





Main Space

Main Space







Separate Storage / Break Room



# **SURROUNDING AREA**





## **DEMOGRAPHICS MAP & REPORT**



| POPULATION           | 1 MILE    | 5 MILES   | 10 MILES  |
|----------------------|-----------|-----------|-----------|
| Total Population     | 8         | 218       | 921       |
| Average Age          | 53.0      | 49.1      | 50.6      |
| Average Age (Male)   | 54.2      | 50.0      | 49.5      |
| Average Age (Female) | 51.7      | 48.0      | 50.0      |
| HOUSEHOLDS & INCOME  | 1 MILE    | 5 MILES   | 10 MILES  |
| Total Households     | 5         | 138       | 685       |
| # of Persons per HH  | 1.6       | 1.6       | 1.3       |
| Average HH Income    | \$75,373  | \$67,762  | \$55,758  |
| Average House Value  | \$347,934 | \$264,877 | \$229,477 |