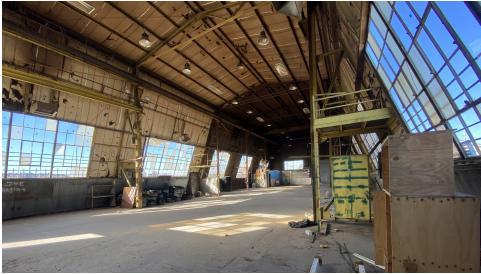

,700 square feet of warehouse space with an additional office just off of Ralston Road and Sheridan within a rapidly expanding part of the city. Being located right at the entrance to Arvada, there's a constant flow of traffic and with easy access to Sheridan as well as I-76. The next owner will have no problem capitalizing on a large customer base and taking advantage of the high visibility. With so few properties on the market allowing for outdoor storage, this is an excellent opportunity for a new owner to continue to expand their business just outside of Denver.

#### **PROPERTY HIGHLIGHTS**

**PROPERTY OVERVIEW** 

- Immediate highway access
- Corner lot with high visibility
- Warehouse with tons of outdoor storage space
- Heavy power
- 1/2 ton hoist





### **ADDITIONAL PHOTOS**









#### **DEMOGRAPHICS MAP & REPORT**

| POPULATION           | 0.5 MILES | 1 MILE | 1.5 MILES |
|----------------------|-----------|--------|-----------|
| Total Population     | 1,787     | 10,253 | 26,690    |
| Average Age          | 31.0      | 34.2   | 35.2      |
| Average Age (Male)   | 31.4      | 33.2   | 34.7      |
| Average Age (Female) | 31.4      | 35.6   | 36.5      |

| HOUSEHOLDS & INCOME | 0.5 MILES | 1 MILE    | 1.5 MILES |
|---------------------|-----------|-----------|-----------|
| Total Households    | 631       | 4,062     | 11,060    |
| # of Persons per HH | 2.8       | 2.5       | 2.4       |
| Average HH Income   | \$69,120  | \$72,664  | \$78,528  |
| Average House Value | \$174,766 | \$295,674 | \$337,962 |

2020 American Community Survey (ACS)