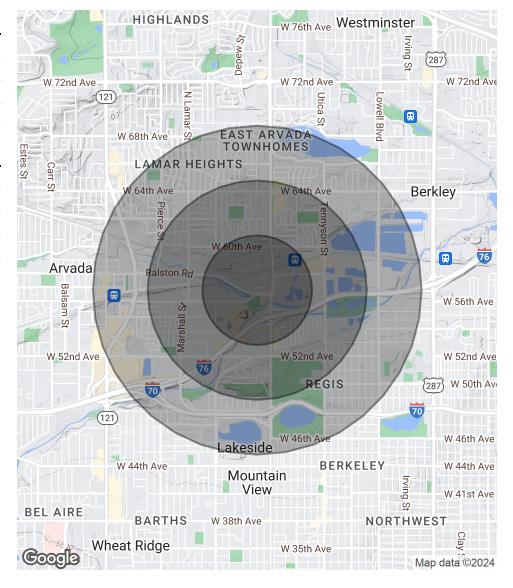

#### **DEMOGRAPHICS MAP & REPORT**

| POPULATION           | 0.5 MILES | 1 MILE | 1.5 MILES |
|----------------------|-----------|--------|-----------|
| Total Population     | 1,787     | 10,253 | 26,690    |
| Average Age          | 31.0      | 34.2   | 35.2      |
| Average Age (Male)   | 31.4      | 33.2   | 34.7      |
| Average Age (Female) | 31.4      | 35.6   | 36.5      |

| HOUSEHOLDS & INCOME | 0.5 MILES | 1 MILE    | 1.5 MILES |
|---------------------|-----------|-----------|-----------|
| Total Households    | 631       | 4,062     | 11,060    |
| # of Persons per HH | 2.8       | 2.5       | 2.4       |
| Average HH Income   | \$69,120  | \$72,664  | \$78,528  |
| Average House Value | \$174,766 | \$295,674 | \$337,962 |