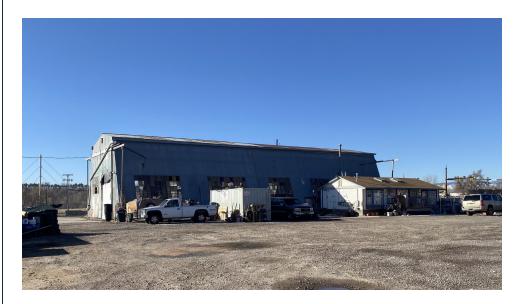

5,700 square feet of warehouse space with an additional office just off of Ralston Road and Sheridan within a rapidly expanding part of the city. Being located right at the entrance to Arvada, there's a constant flow of traffic and with easy access to Sheridan as well as I-76. The next owner will have no problem capitalizing on a large customer base and taking advantage of the high visibility. With so few properties on the market allowing for outdoor storage, this is an excellent opportunity for a new owner to continue to expand their business just outside of Denver.

#### **PROPERTY HIGHLIGHTS**

**PROPERTY OVERVIEW** 

- Immediate highway access
- Corner lot with high visibility
- Warehouse with tons of outdoor storage space
- Heavy power
- 1/2 ton hoist





### **ADDITIONAL PHOTOS**









#### **DEMOGRAPHICS MAP & REPORT**

| POPULATION           | 0.5 MILES | 1 MILE | 1.5 MILES |
|----------------------|-----------|--------|-----------|
| Total Population     | 1,787     | 10,253 | 26,690    |
| Average Age          | 31.0      | 34.2   | 35.2      |
| Average Age (Male)   | 31.4      | 33.2   | 34.7      |
| Average Age (Female) | 31.4      | 35.6   | 36.5      |

| HOUSEHOLDS & INCOME | 0.5 MILES | 1 MILE    | 1.5 MILES |
|---------------------|-----------|-----------|-----------|
| Total Households    | 631       | 4,062     | 11,060    |
| # of Persons per HH | 2.8       | 2.5       | 2.4       |
| Average HH Income   | \$69,120  | \$72,664  | \$78,528  |
| Average House Value | \$174,766 | \$295,674 | \$337,962 |

2020 American Community Survey (ACS)