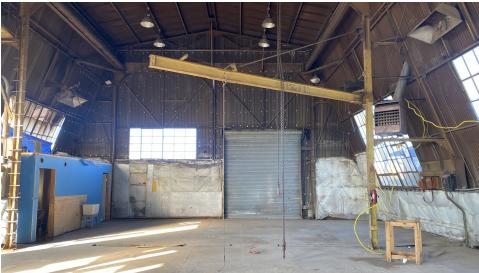

00 square feet of warehouse space with an additional office just off of Ralston Road and Sheridan within a rapidly expanding part of the city. Being located right at the entrance to Arvada, there's a constant flow of traffic and with easy access to Sheridan as well as I-76. The next owner will have no problem capitalizing on a large customer base and taking advantage of the high visibility. With so few properties on the market allowing for outdoor storage, this is an excellent opportunity for a new owner to continue to expand their business just outside of Denver.

#### **PROPERTY HIGHLIGHTS**

**PROPERTY OVERVIEW** 

- Immediate highway access
- Corner lot with high visibility
- Warehouse with tons of outdoor storage space
- Heavy power
- 1/2 ton hoist





### **ADDITIONAL PHOTOS**









#### **DEMOGRAPHICS MAP & REPORT**

| POPULATION           | 0.5 MILES | 1 MILE | 1.5 MILES |
|----------------------|-----------|--------|-----------|
| Total Population     | 1,787     | 10,253 | 26,690    |
| Average Age          | 31.0      | 34.2   | 35.2      |
| Average Age (Male)   | 31.4      | 33.2   | 34.7      |
| Average Age (Female) | 31.4      | 35.6   | 36.5      |

| HOUSEHOLDS & INCOME | 0.5 MILES | 1 MILE    | 1.5 MILES |
|---------------------|-----------|-----------|-----------|
| Total Households    | 631       | 4,062     | 11,060    |
| # of Persons per HH | 2.8       | 2.5       | 2.4       |
| Average HH Income   | \$69,120  | \$72,664  | \$78,528  |
| Average House Value | \$174,766 | \$295,674 | \$337,962 |

2020 American Community Survey (ACS)