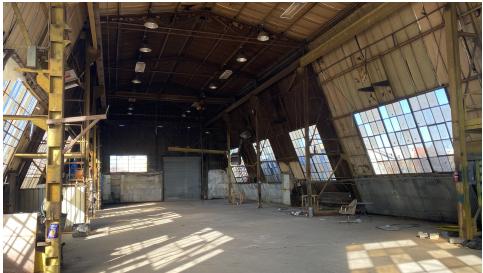

square feet of warehouse space with an additional office just off of Ralston Road and Sheridan within a rapidly expanding part of the city. Being located right at the entrance to Arvada, there's a constant flow of traffic and with easy access to Sheridan as well as I-76. The next owner will have no problem capitalizing on a large customer base and taking advantage of the high visibility. With so few properties on the market allowing for outdoor storage, this is an excellent opportunity for a new owner to continue to expand their business just outside of Denver.

#### **PROPERTY HIGHLIGHTS**

**PROPERTY OVERVIEW** 

- Immediate highway access
- Corner lot with high visibility
- Warehouse with tons of outdoor storage space
- Heavy power
- 1/2 ton hoist





### **ADDITIONAL PHOTOS**









#### **DEMOGRAPHICS MAP & REPORT**

| POPULATION           | 0.5 MILES | 1 MILE | 1.5 MILES |
|----------------------|-----------|--------|-----------|
| Total Population     | 1,787     | 10,253 | 26,690    |
| Average Age          | 31.0      | 34.2   | 35.2      |
| Average Age (Male)   | 31.4      | 33.2   | 34.7      |
| Average Age (Female) | 31.4      | 35.6   | 36.5      |

| HOUSEHOLDS & INCOME | 0.5 MILES | 1 MILE    | 1.5 MILES |
|---------------------|-----------|-----------|-----------|
| Total Households    | 631       | 4,062     | 11,060    |
| # of Persons per HH | 2.8       | 2.5       | 2.4       |
| Average HH Income   | \$69,120  | \$72,664  | \$78,528  |
| Average House Value | \$174,766 | \$295,674 | \$337,962 |

2020 American Community Survey (ACS)