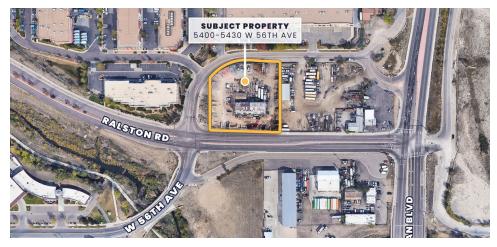

# 5400-5430

## W 56TH AVE ARVADA CO 80002

\$2,100,000 INDUSTRIAL SALE PRICE WITH YARD

**DENVER INFILL SPECIALISTS** 

Roof Type: Metal

Year Built: 1959

Zoning: 1-1

Property Taxes (2023): \$33,542.20

Unique Properties Inc. is pleased to present the rare opportunity to acquire a large industrial property with outdoor storage in Arvada, Colorado. This property offers 5,700 square feet of warehouse space with an additional office just off of Ralston Road and Sheridan within a rapidly expanding part of the city. Being located right at the entrance to Arvada, there's a constant flow of traffic and with easy access to Sheridan as well as I-76. The next owner will have no problem capitalizing on a large customer base and taking advantage of the high visibility. With so few properties on the market allowing for outdoor storage, this is an excellent opportunity for a new owner to continue to expand their business just outside of Denver.

#### **PROPERTY HIGHLIGHTS**

**PROPERTY OVERVIEW** 

- Immediate highway access
- Corner lot with high visibility
- Warehouse with tons of outdoor storage space
- Heavy power
- 1/2 ton hoist