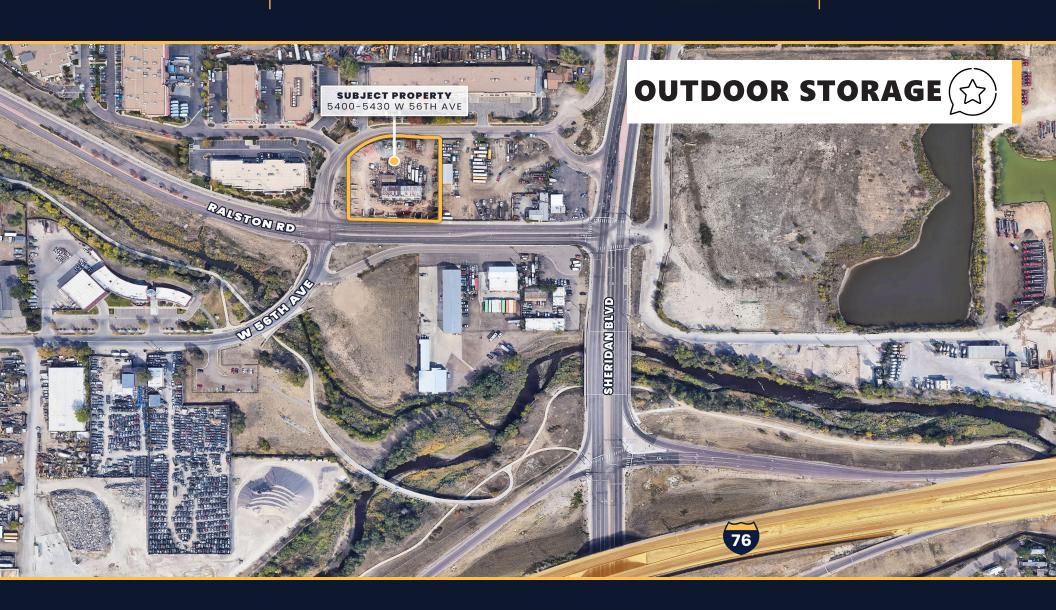

# 5400-5430

## W 56TH AVE ARVADA CO 80002

\$2,100,000 INDUSTRIAL SALE PRICE WITH YARD

**DENVER INFILL SPECIALISTS** 

Roof Type: Metal

Year Built: 1959

Zoning: 1-1

Property Taxes (2023): \$33,542.20

Unique Properties Inc. is pleased to present the rare opportunity to acquire a large industrial property with outdoor storage in Arvada, Colorado. This property offers 5,700 square feet of warehouse space with an additional office just off of Ralston Road and Sheridan within a rapidly expanding part of the city. Being located right at the entrance to Arvada, there's a constant flow of traffic and with easy access to Sheridan as well as I-76. The next owner will have no problem capitalizing on a large customer base and taking advantage of the high visibility. With so few properties on the market allowing for outdoor storage, this is an excellent opportunity for a new owner to continue to expand their business just outside of Denver.

#### **PROPERTY HIGHLIGHTS**

**PROPERTY OVERVIEW** 

- Immediate highway access
- Corner lot with high visibility
- Warehouse with tons of outdoor storage space
- Heavy power
- 1/2 ton hoist