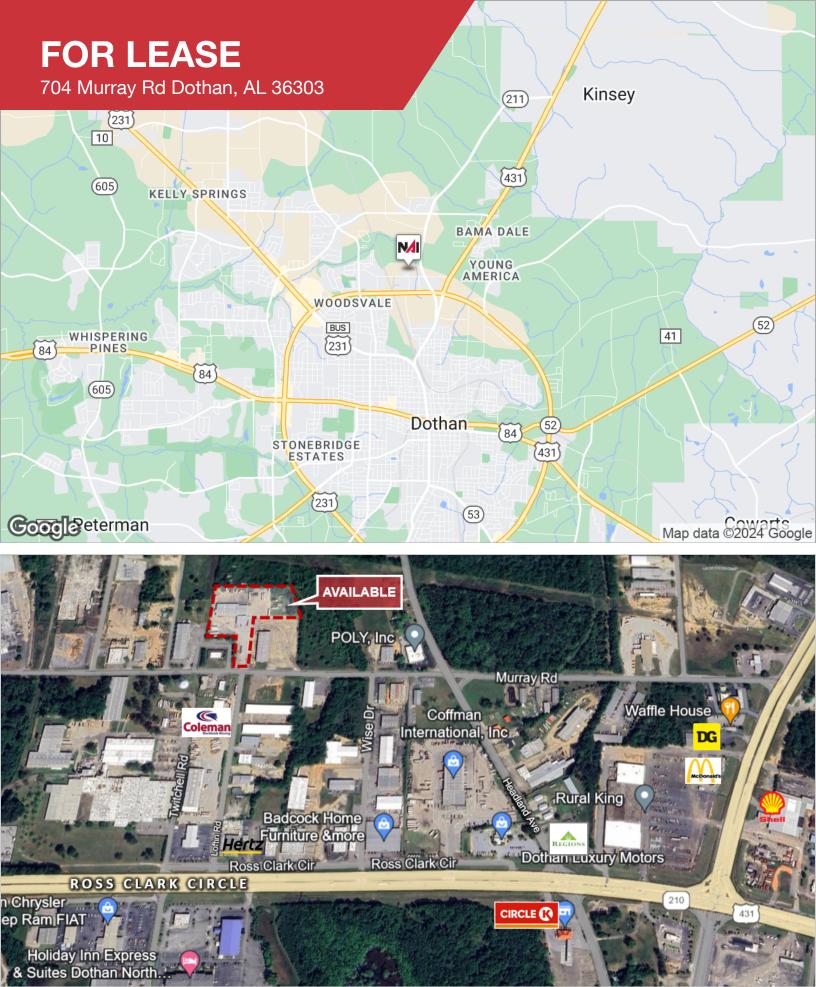

## **FOR LEASE**

704 Murray Rd Dothan, AL 36303

| Demographics       | 5 Miles  | 10 Miles | 20 Miles |
|--------------------|----------|----------|----------|
| Total Population:  | 57,504   | 100,589  | 157,336  |
| Average HH Income: | \$55,209 | \$58,679 | \$55,596 |

## **FOR LEASE**

704 Murray Rd Dothan, AL 36303

| POPULATION                           | 5 MILES   | 10 MILES  | 20 MILES  |
|--------------------------------------|-----------|-----------|-----------|
| Total Population                     | 57,504    | 100,589   | 157,336   |
| Average Age                          | 39.2      | 39.9      | 40.4      |
| Average Age (Male)                   | 36.3      | 37.3      | 38.6      |
| Average Age (Female)                 | 41.4      | 41.9      | 41.8      |
| HOUSEHOLDS & INCOME                  | 5 MILES   | 10 MILES  | 20 MILES  |
| Total Households                     | 26,670    | 45,350    | 71,230    |
| # of Persons per HH                  | 2.2       | 2.2       | 2.2       |
| Average HH Income                    | \$55,209  | \$58,679  | \$55,596  |
| Average House Value                  | \$136,928 | \$144,119 | \$135,372 |
| 2020 American Community Survey (ACS) |           |           |           |