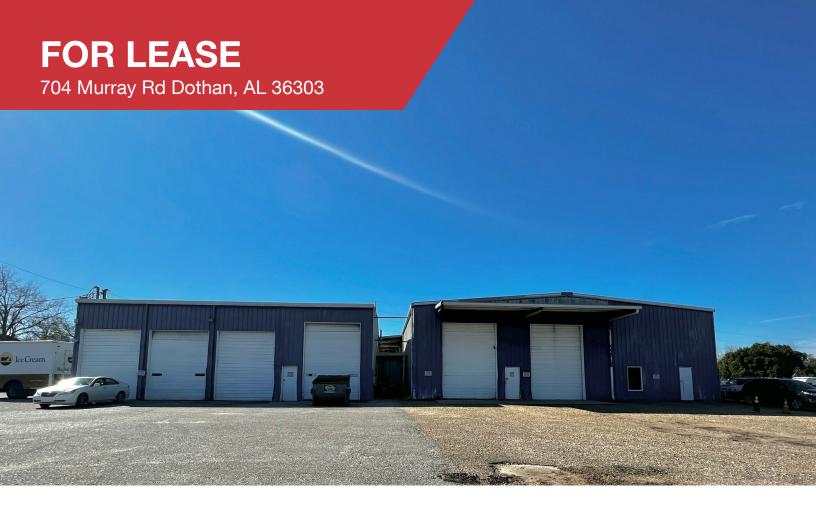

## **FOR LEASE**

704 Murray Rd Dothan, AL 36303

## Repair Shop | 8,000 SF

2 metal buildings with office space available for lease consisting of 8,000 Sq. Ft. located at 704 Murray Rd, Dothan, AL.

- Building 1: 4,000 +/- SF shop
- Building 2: 2,000 +/- SF shop with 2,000 +/- SF integrated office space
- Additional upstairs storage or office (600 +/- SF)
- Office upgrades in progress: new flooring, lights and paint
- 3x 12' doors + 3 x 14' doors
- Eave height: 16' | Clear center height: 19'
- Co-tenant: Ingram Equipment Company
- Located 1,300 feet from Ross Clark Cir