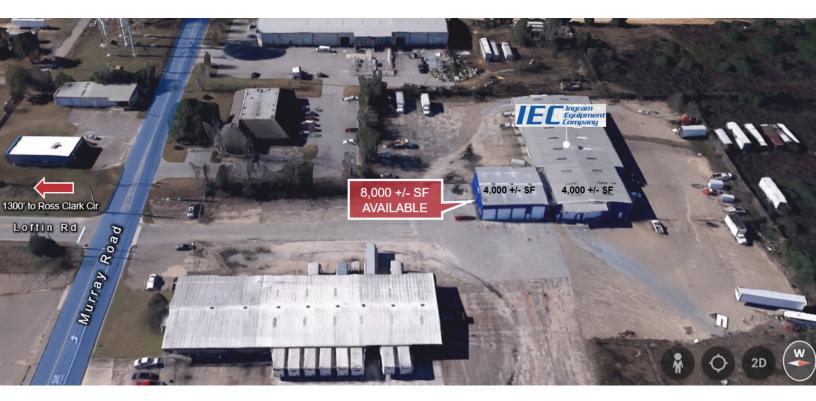

## **FOR LEASE**

704 Murray Rd Dothan, AL 36303

## Repair Shop | 8,000 SF

2 metal buildings with office space available for lease consisting of 8,000 Sq. Ft. located at 704 Murray Rd, Dothan, AL.

- Building 1: 4,000 +/- SF shop
- Building 2: 2,000 +/- SF shop with 2,000 +/- SF integrated office space
- Additional upstairs storage or office (600 +/- SF)
- Office upgrades in progress: new flooring, lights and paint
- 3x 12' doors + 3 x 14' doors
- Eave height: 16' | Clear center height: 19'
- Co-tenant: Ingram Equipment Company
- Located 1,300 feet from Ross Clark Cir

| OFFERING SUMMARY |                    |  |  |
|------------------|--------------------|--|--|
| AVAILABLE SF     | 8,000 SF           |  |  |
| LEASE RATE       | \$6.50 SF/YR (NNN) |  |  |
| ZONING           | H-I                |  |  |