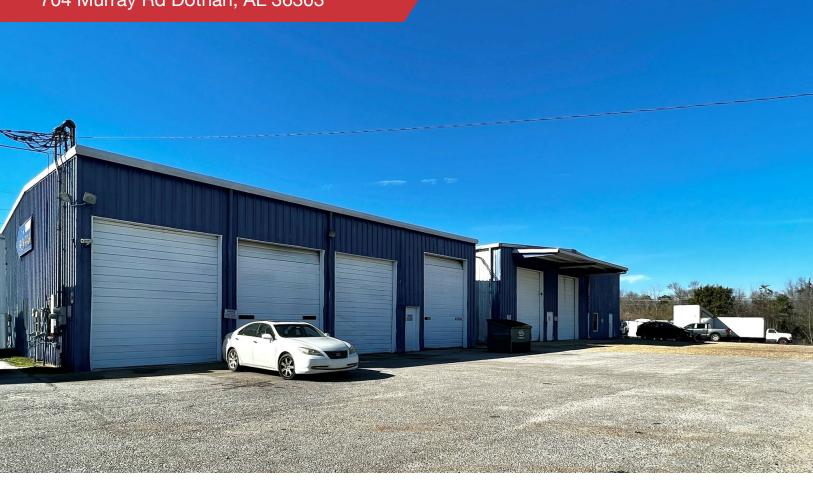

## **FOR LEASE**

704 Murray Rd Dothan, AL 36303

## Repair Shop | 8,000 SF

2 metal buildings with office space available for lease consisting of 8,000 Sq. Ft. located at 704 Murray Rd, Dothan, AL.

- Building 1: 4,000 +/- SF shop
- Building 2: 2,000 +/- SF shop with 2,000 +/- SF integrated office space
- Additional upstairs storage or office (600 +/- SF)
- Office upgrades in progress: new flooring, lights and paint
- 3x 12' doors + 3 x 14' doors
- Eave height: 16' | Clear center height: 19'
- Co-tenant: Ingram Equipment Company
- Located 1,300 feet from Ross Clark Cir