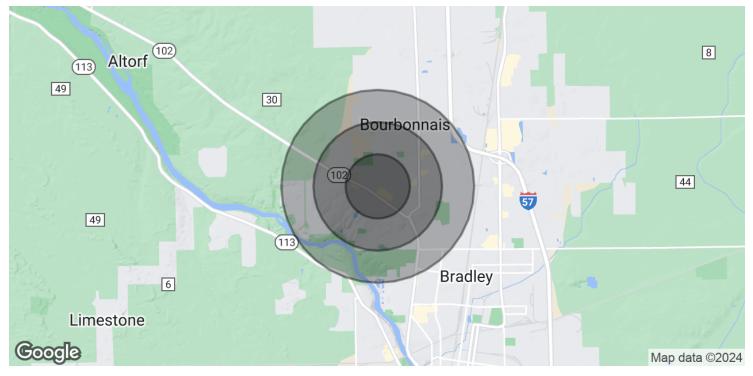

# PRICE REDUCTION - CAR DEALERSHIP PROPERTY

515 William R Latham Senior Drive, Bourbonnais, IL 60914

| POPULATION                           | 0.5 MILES | 1 MILE    | 1.5 MILES |
|--------------------------------------|-----------|-----------|-----------|
| Total Population                     | 2,273     | 9,678     | 18,638    |
| Average Age                          | 46.6      | 37.6      | 34.5      |
| Average Age (Male)                   | 46.5      | 37.6      | 34.4      |
| Average Age (Female)                 | 47.4      | 39.2      | 36.2      |
| HOUSEHOLDS & INCOME                  | 0.5 MILES | 1 MILE    | 1.5 MILES |
| Total Households                     | 1,055     | 3,785     | 6,762     |
| # of Persons per HH                  | 2.2       | 2.6       | 2.8       |
| Average HH Income                    | \$71,980  | \$79,936  | \$75,996  |
| Average House Value                  | \$186,838 | \$192,740 | \$183,129 |
| 2020 American Community Survey (ACS) |           |           |           |