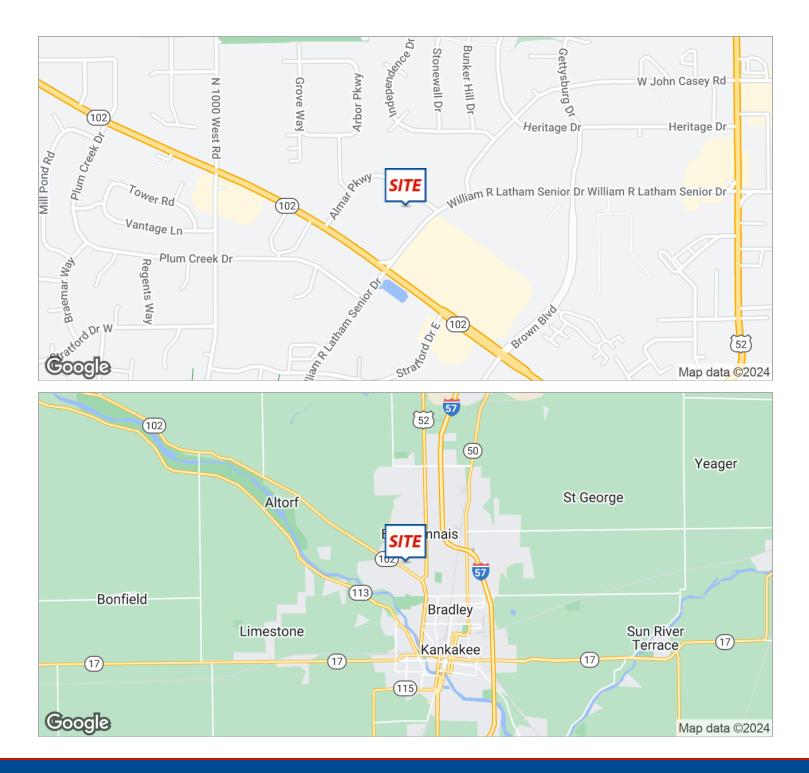

## 515 WILLIAM R LATHAM SENIOR DRIVE, BOURBONNAIS, IL 60914

## FOR SALE PRICE REDUCTION - CAR DEALERSHIP PROPERTY

515 William R Latham Senior Drive, Bourbonnais, IL 60914

| Sale Price         | \$2,599,000 | <b>PROPERTY OVERVIEW</b><br>Situated on over 4.5 acres on a corner lot, this dealership has high visibility with over                                             |  |  |
|--------------------|-------------|-------------------------------------------------------------------------------------------------------------------------------------------------------------------|--|--|
|                    |             | 15,000 VPD at your doorstep.                                                                                                                                      |  |  |
| OFFERING SUMMARY   |             | Its proximity to other dealerships adjacent and across the street ensures a constant flow of                                                                      |  |  |
| Building Size:     | 17,235 SF   | potential customers!                                                                                                                                              |  |  |
| Price / SF:        | \$150.80    | The 17,235 SF building consists of office space, inside showroom, service area/shop space, customer waiting area, employee break room, parts department and more! |  |  |
| Zoning:            | B-2         | space, cosionier wannig drea, employee break room, pans department and more:                                                                                      |  |  |
| Real Estate Taxes: | \$39,225    | The car lot/parking area boasts over 150 parking spots with an additional 1.5 acres of land that could be converted to additional sales lot space if desired.     |  |  |
|                    |             | This property has a record of being a well established car dealership for close to 5 decades with continued strong commercial growth in the area!                 |  |  |
|                    |             | Property and building for sale only, business not included.                                                                                                       |  |  |