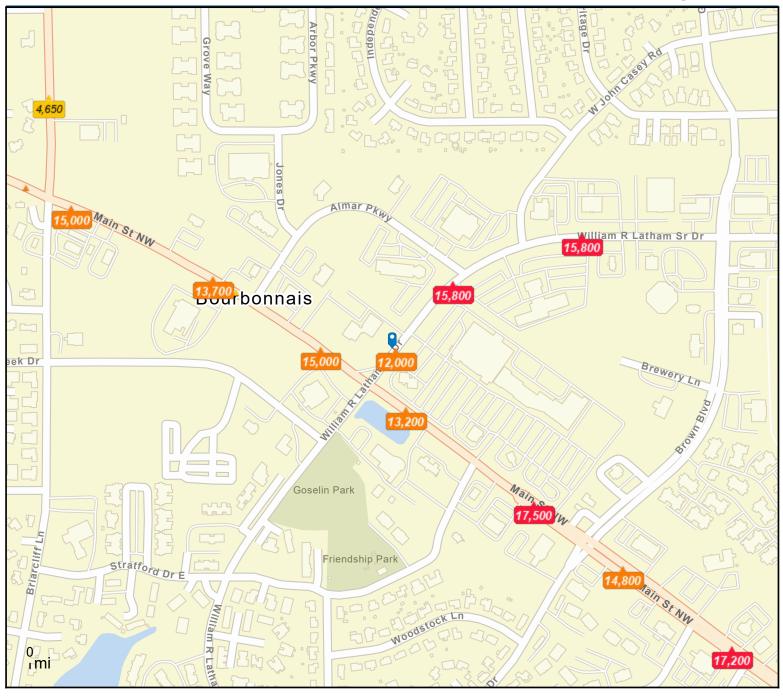

## FOR SALE PRICE REDUCTION - CAR DEALERSHIP PROPERTY

515 William R Latham Senior Drive, Bourbonnais, IL 60914

| Sale Price         | \$2,599,000 | <b>PROPERTY OVERVIEW</b><br>Situated on over 4.5 acres on a corner lot, this dealership has high visibility with over                                             |  |  |
|--------------------|-------------|-------------------------------------------------------------------------------------------------------------------------------------------------------------------|--|--|
|                    |             | 15,000 VPD at your doorstep.                                                                                                                                      |  |  |
| OFFERING SUMMARY   |             | Its proximity to other dealerships adjacent and across the street ensures a constant flow of                                                                      |  |  |
| Building Size:     | 17,235 SF   | potential customers!                                                                                                                                              |  |  |
| Price / SF:        | \$150.80    | The 17,235 SF building consists of office space, inside showroom, service area/shop space, customer waiting area, employee break room, parts department and more! |  |  |
| Zoning:            | B-2         | space, cosionier wannig drea, employee break room, pans department and more:                                                                                      |  |  |
| Real Estate Taxes: | \$39,225    | The car lot/parking area boasts over 150 parking spots with an additional 1.5 acres of land that could be converted to additional sales lot space if desired.     |  |  |
|                    |             | This property has a record of being a well established car dealership for close to 5 decades with continued strong commercial growth in the area!                 |  |  |
|                    |             | Property and building for sale only, business not included.                                                                                                       |  |  |