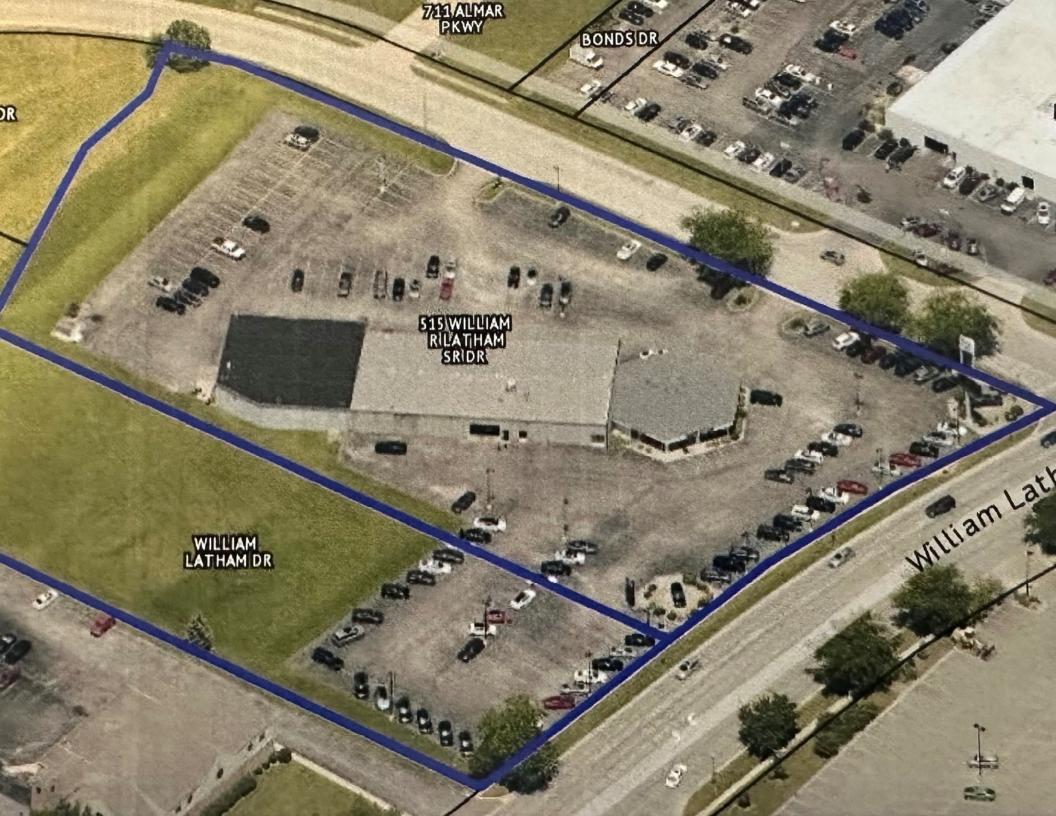

## FOR SALE PRICE REDUCTION - CAR DEALERSHIP PROPERTY

515 William R Latham Senior Drive, Bourbonnais, IL 60914

| Sale Price         | \$2,599,000 | <b>PROPERTY OVERVIEW</b><br>Situated on over 4.5 acres on a corner lot, this dealership has high visibility with over                                             |  |  |
|--------------------|-------------|-------------------------------------------------------------------------------------------------------------------------------------------------------------------|--|--|
|                    |             | 15,000 VPD at your doorstep.                                                                                                                                      |  |  |
| OFFERING SUMMARY   |             | Its proximity to other dealerships adjacent and across the street ensures a constant flow of                                                                      |  |  |
| Building Size:     | 17,235 SF   | potential customers!                                                                                                                                              |  |  |
| Price / SF:        | \$150.80    | The 17,235 SF building consists of office space, inside showroom, service area/shop space, customer waiting area, employee break room, parts department and more! |  |  |
| Zoning:            | B-2         | space, cosionier wannig drea, employee break room, pans department and more:                                                                                      |  |  |
| Real Estate Taxes: | \$39,225    | The car lot/parking area boasts over 150 parking spots with an additional 1.5 acres of land that could be converted to additional sales lot space if desired.     |  |  |
|                    |             | This property has a record of being a well established car dealership for close to 5 decades with continued strong commercial growth in the area!                 |  |  |
|                    |             | Property and building for sale only, business not included.                                                                                                       |  |  |