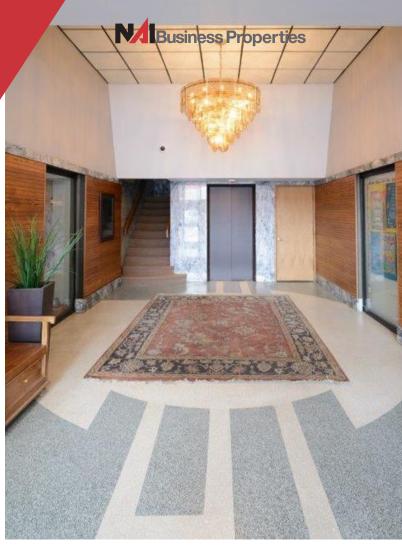

## Office Suite

- Prime Downtown Office Space (Second Floor)
- 550 square feet
- Three large offices (Two entrances into Suite)
- \$13/PSF plus phone and internet
- Elevator
- Large shared conference room available
- Off street parking available with direct covered access to building (not included in base rent)
- Janitorial available at extra cost
- Shared bathrooms
- Very secure building with security system and cameras in common areas