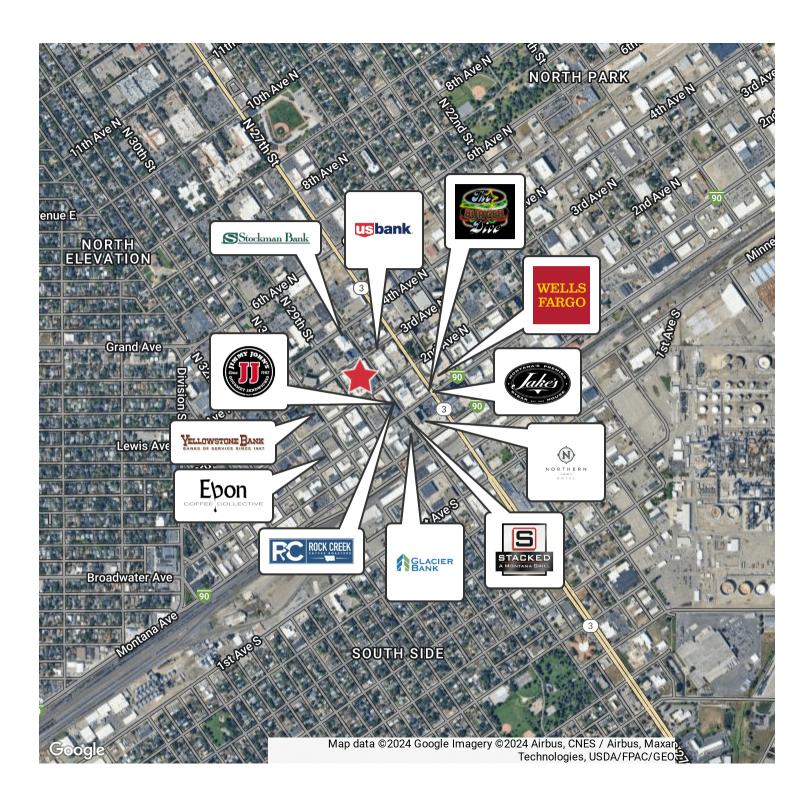

## **RETAILER MAP**

| Population                            | 1 Mile          | 3 Miles           | 5 Miles           |
|---------------------------------------|-----------------|-------------------|-------------------|
| Total population                      | 9,433           | 58,437            | 100,792           |
| Median age                            | 35.0            | 34.3              | 36.1              |
| Median age (male)                     | 34.8            | 33.2              | 34.7              |
| Median age (Female)                   | 35.0            | 36.6              | 38.2              |
|                                       |                 |                   |                   |
| Households & Income                   | 1 Mile          | 3 Miles           | 5 Miles           |
| Households & Income  Total households | 1 Mile<br>4,276 | 3 Miles<br>24,991 | 5 Miles<br>42,666 |
|                                       |                 |                   |                   |
| Total households                      | 4,276           | 24,991            | 42,666            |