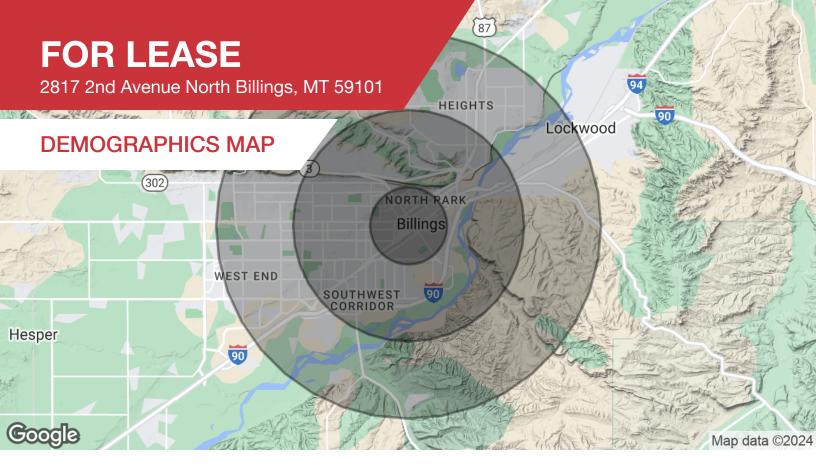

## **FOR LEASE**

2817 2nd Avenue North Billings, MT 59101

## **RETAILER MAP**

| Population                            | 1 Mile          | 3 Miles           | 5 Miles           |
|---------------------------------------|-----------------|-------------------|-------------------|
| Total population                      | 9,433           | 58,437            | 100,792           |
| Median age                            | 35.0            | 34.3              | 36.1              |
| Median age (male)                     | 34.8            | 33.2              | 34.7              |
| Median age (Female)                   | 35.0            | 36.6              | 38.2              |
|                                       |                 |                   |                   |
| Households & Income                   | 1 Mile          | 3 Miles           | 5 Miles           |
| Households & Income  Total households | 1 Mile<br>4,276 | 3 Miles<br>24,991 | 5 Miles<br>42,666 |
|                                       |                 |                   |                   |
| Total households                      | 4,276           | 24,991            | 42,666            |

<sup>\*</sup> Demographic data derived from 2020 ACS - US Census