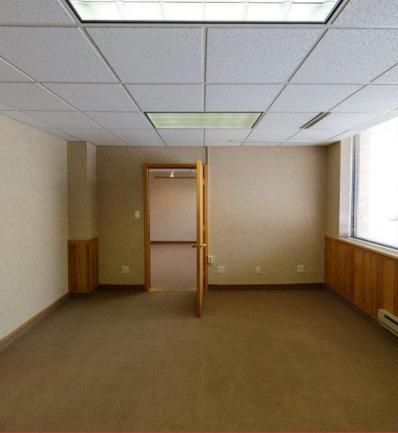

## Office Suite

- Prime Downtown Office Space (Second Floor)
- 550 square feet
- Three large offices (Two entrances into Suite)
- \$13/PSF plus phone and internet
- Elevator
- Large shared conference room available
- Off street parking available with direct covered access to building (not included in base rent)
- Janitorial available at extra cost
- Shared bathrooms
- Very secure building with security system and cameras in common areas