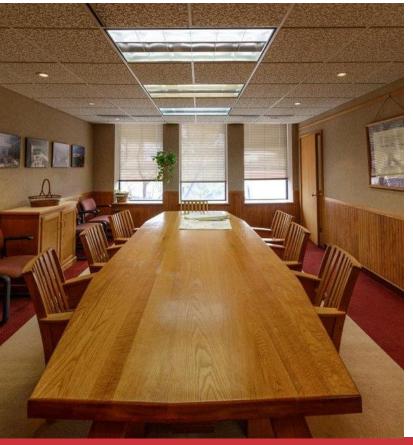

## Office Suite

- Prime Downtown Office Space (Second Floor)
- 550 square feet
- Three large offices (Two entrances into Suite)
- \$13/PSF plus phone and internet
- Elevator
- Large shared conference room available
- Off street parking available with direct covered access to building (not included in base rent)
- Janitorial available at extra cost
- Shared bathrooms
- Very secure building with security system and cameras in common areas