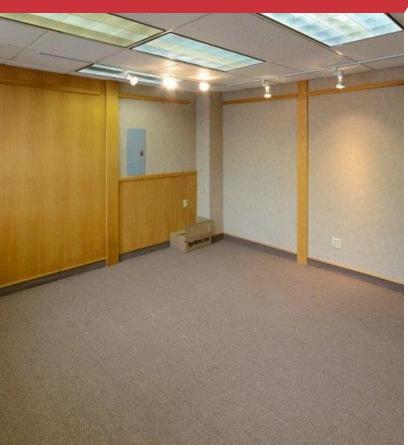

## Office Suite

- Prime Downtown Office Space (Second Floor)
- 550 square feet
- Three large offices (Two entrances into Suite)
- \$13/PSF plus phone and internet
- Elevator
- Large shared conference room available
- Off street parking available with direct covered access to building (not included in base rent)
- Janitorial available at extra cost
- Shared bathrooms
- Very secure building with security system and cameras in common areas