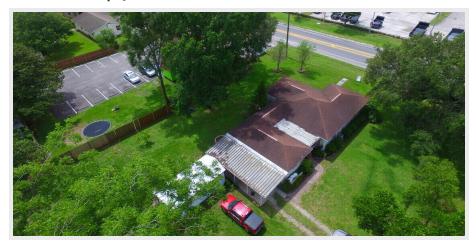

#### **PROPERTY OVERVIEW**

Just under 1 acre of land on a corner lot, with a 2,000 SF building fronting on SR54 zoned C2. Develop the land zoned for fast food, oil, auto parts, or any other retail use or use the existing structure with "yard" space for any type of construction business. Many options with popular C2 zoning.

#### **PROPERTY HIGHLIGHTS**

- Versatile C2 Zoning
- 2,000 Gross SF (1,400 Heated)
- Ideal for Retail Investment Opportunity

Brent Nye 0 | 813.973.0214 brent@nyecommercial.com

36739 SR 54 Zephyrhills, FL 33541