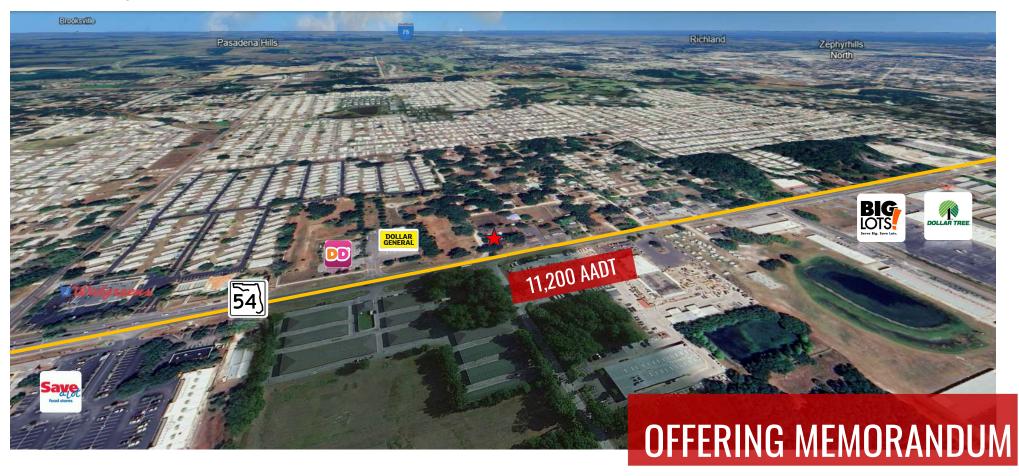

#### **OFFERING SUMMARY**

| Sale Price:    | \$599,000  |
|----------------|------------|
| Building Size: | 2,000 SF   |
| Lot Size:      | 0.81 Acres |
| Price / SF:    | \$299.50   |
| Year Built:    | 1948       |
| Zoning:        | C2         |
| Traffic Count: | 11,300     |

#### **PROPERTY OVERVIEW**

Just under 1 acre of land on a corner lot, with a 2,000 SF building fronting on SR54 zoned C2. Develop the land zoned for fast food, oil, auto parts, or any other retail use or use the existing structure with "yard" space for any type of construction business. Many options with popular C2 zoning.

#### **TRAFFIC COUNTS**

11,300/day

Demographics data derived from AlphaMap

Brent Nye 0 | 813.973.0214 brent@nyecommercial.com

36739 SR 54 Zephyrhills, FL 33541

Brent Nye O | 813.973.0214 brent@nyecommercial.com