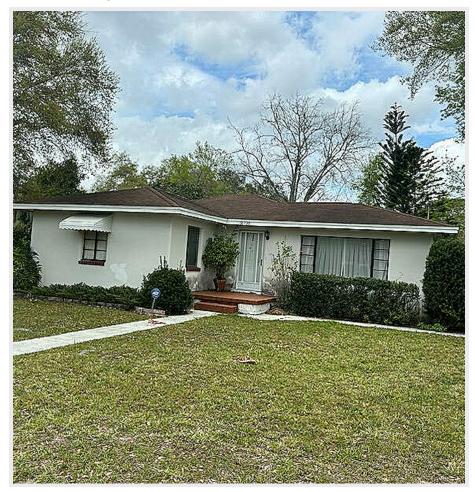

#### **PROPERTY OVERVIEW**

Just under 1 acre of land on a corner lot, with a 2,000 SF building fronting on SR54 zoned C2. Develop the land zoned for fast food, oil, auto parts, or any other retail use or use the existing structure with "yard" space for any type of construction business. Many options with popular C2 zoning.

#### **PROPERTY HIGHLIGHTS**

- Versatile C2 Zoning
- 2,000 Gross SF (1,400 Heated)
- Ideal for Retail Investment Opportunity

Brent Nye 0 | 813.973.0214 brent@nyecommercial.com

36739 SR 54 Zephyrhills, FL 33541