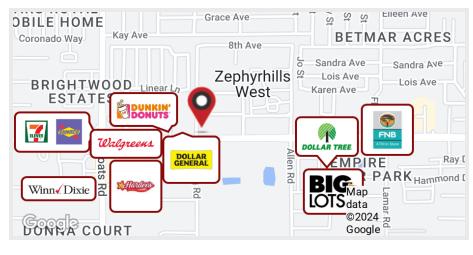

#### **PROPERTY OVERVIEW**

Just under 1 acre of land on a corner lot, with a 2,000 SF building fronting on SR54 zoned C2. Develop the land zoned for fast food, oil, auto parts, or any other retail use or use the existing structure with "yard" space for any type of construction business. Many options with popular C2 zoning.