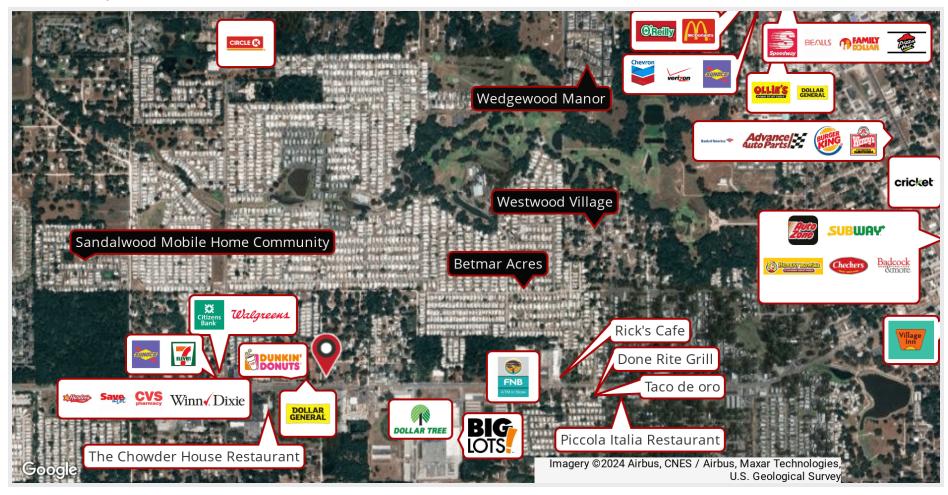

#### **PROPERTY OVERVIEW**

Just under 1 acre of land on a corner lot, with a 2,000 SF building fronting on SR54 zoned C2. Develop the land zoned for fast food, oil, auto parts, or any other retail use or use the existing structure with "yard" space for any type of construction business. Many options with popular C2 zoning.