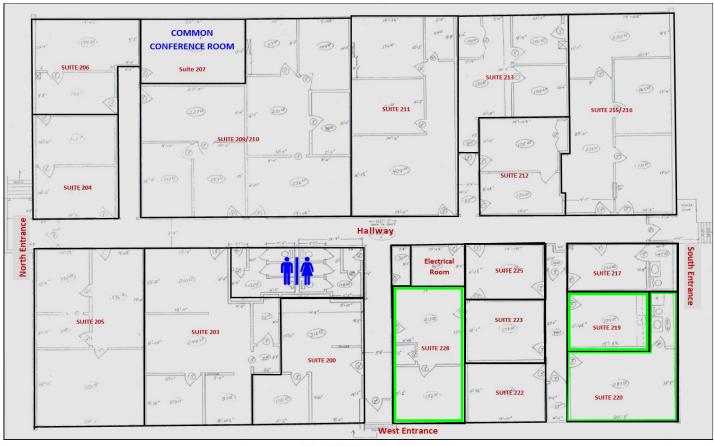

Sales • Investments • Leasing • Property Management

Suite Floorplan

Suites: 219, 220 & 228

### Suite Details

| Suite #                                             | <u>SQ. FT.</u>                                                   | <u>Lease Rate</u>         |
|-----------------------------------------------------|------------------------------------------------------------------|---------------------------|
| 219<br>2nd floor<br>Interior suite                  | 175 SF 1 office with built in cabinets and a sink                | \$675/ mo. +<br>Sales Tax |
| 220<br>2nd floor,<br>Dale Mabry Hwy.<br>window view | 287 SF<br>1 office with full<br>restroom and shower              | \$900/ mo. +<br>Sales Tax |
| 228<br>2nd floor,<br>Dale Mabry Hwy.<br>window view | 400 SF<br>2 offices with<br>reception area and<br>storage closet | \$950/ mo. +<br>Sales Tax |