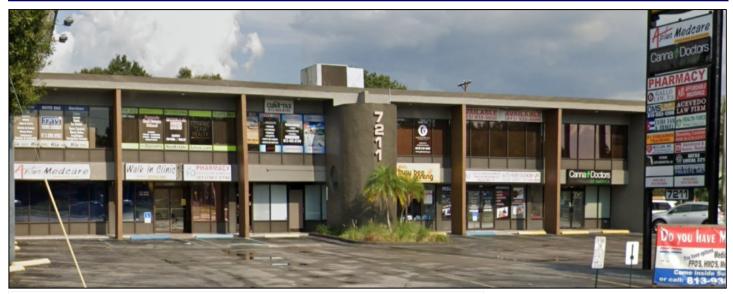

7211 N. Dale Mabry Highway Tampa, FL 33614

Suites: 219, 220 & 228

Next to AdventHealth Carrollwood Hospital

Monthly rent includes: Water, sewer/garbage and common area cleaning.

Situated directly on Dale Mabry Hwy., property offers high road exposure/visibility and enormous traffic counts 64,000 VTD. The area is exploding with new commercial and residential growth and is surrounded by countless new developments.

Property is zoned CN (commercial neighborhood), and maybe used as professional office. Subject is just North of the intersection of Hamilton Avenue and Dale Mabry Highway. There are numerous medical offices, professional offices, restaurants, retail establishments and schools surrounding this flourishing area. Easy access to the interstate systems, you'll be centrally located to meet your client's needs. This is lease opportunity with unlimited potential! Call today for your showing!