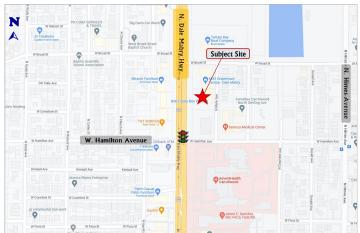

Property is zoned CN (commercial neighborhood), and maybe used as professional office. Subject is just North of the intersection of Hamilton Avenue and Dale Mabry Highway. There are numerous medical offices, professional offices, restaurants, retail establishments and schools surrounding this flourishing area. Easy access to the interstate systems, you'll be centrally located to meet your client's needs. This is lease opportunity with unlimited potential! Call today for your showing!

Sales • Investments • Leasing • Property Management

Maps and Directions

Suites: 219, 220 & 228

#### **DIRECTIONS FROM INTERSTATE- 275**

- Take exit 41-A at US 92/ N. Dale Mabry Hwy.
- Head North on Dale Mabry Hwy.
- Travel North approx. 4 miles
- Property located on East (right) side of the Street just after W. Hamilton Avenue (Between Sligh Avenue & Broad Street)