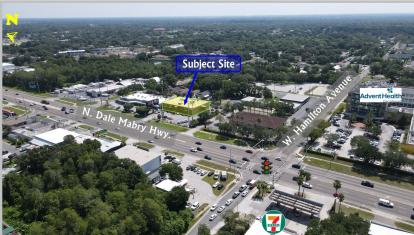

Property is zoned CN (commercial neighborhood), and maybe used as professional office. Subject is just North of the intersection of Hamilton Avenue and Dale Mabry Highway. There are numerous medical offices, professional offices, restaurants, retail establishments and schools surrounding this flourishing area. Easy access to the interstate systems, you'll be centrally located to meet your client's needs. This is lease opportunity with unlimited potential! Call today for your showing!

Sales • Investments • Leasing • Property Management

Maps and Directions

Suites: 219, 220 & 228

#### **DIRECTIONS FROM INTERSTATE- 275**

- Take exit 41-A at US 92/ N. Dale Mabry Hwy.
- Head North on Dale Mabry Hwy.
- Travel North approx. 4 miles
- Property located on East (right) side of the Street just after W. Hamilton Avenue (Between Sligh Avenue & Broad Street)