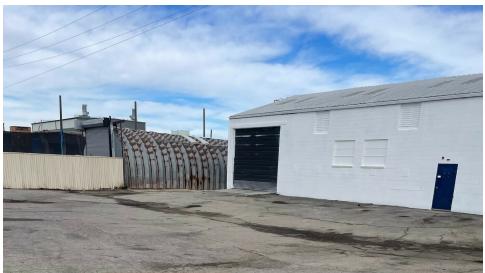

**PHILLIP A. YEDDIS**

**EXECUTIVE VICE PRESIDENT** 303.619.3603 303.512.1162 pyeddis@uniqueprop.com



### **EXECUTIVE SUMMARY**





#### **OFFERING SUMMARY**

Lease Rate: \$14 RSF + NNN

\$6,930/ month + NNN

NNN Expenses (Est): \$2.77 RSF

\$1,371.15/ month

**Buildings Square Footage:** 5,940 RSF

Fenced Yard: 16,775 SF

Land Area: 0.46 AC

**Loading:** 3 Drive-in Doors

- 16'x16'

- 16'x14'

- 8'x12'

Ceiling Height: 12' to 18'

#### **PROPERTY OVERVIEW**

Industrial property with fenced yard. Zoned I-B General Industrial District. Ideal Commercial Service Property.

#### **PROPERTY HIGHLIGHTS**

- Brick/ block construction
- City/ County: Denver/ Denver
- Adequate Parking
- Easy Access to I-70 and Quebec
- Near Central Park Station
- Move-in Ready





# **ADDITIONAL PHOTOS**







### **LOCATION MAP**