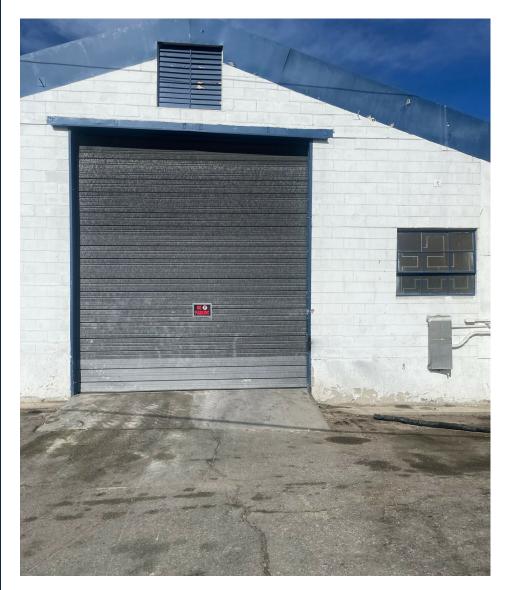

**Loading:** 3 Drive-in Doors

- 16'x16'

- 16'x14'

- 8'x12'

Ceiling Height: 12' to 18'

# **ADDITIONAL PHOTOS**