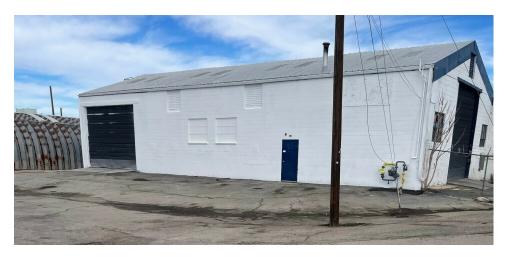

# 8175 & 8195 E. 39TH AVE COMMERCE CITY, CO 80207

# 5,940 RSF FOR LEASE



## **PHILLIP A. YEDDIS**

**EXECUTIVE VICE PRESIDENT** 303.619.3603 303.512.1162 pyeddis@uniqueprop.com



### **EXECUTIVE SUMMARY**





#### **OFFERING SUMMARY**

Lease Rate: \$14 RSF + NNN

\$6,930/ month + NNN

NNN Expenses (Est): \$2.77 RSF

\$1,371.15/ month

**Buildings Square Footage:** 5,940 RSF

Fenced Yard: 16,775 SF

Land Area: 0.46 AC

**Loading:** 3 Drive-in Doors

- 16'x16'

- 16'x14'

- 8'x12'

Ceiling Height: 12' to 18'

#### **PROPERTY OVERVIEW**

Industrial property with fenced yard. Zoned I-B General Industrial District. Ideal Commercial Service Property.

#### **PROPERTY HIGHLIGHTS**

- Brick/ block construction
- City/ County: Denver/ Denver
- Adequate Parking
- Easy Access to I-70 and Quebec
- Near Central Park Station
- Move-in Ready





# **ADDITIONAL PHOTOS**







### **LOCATION MAP**