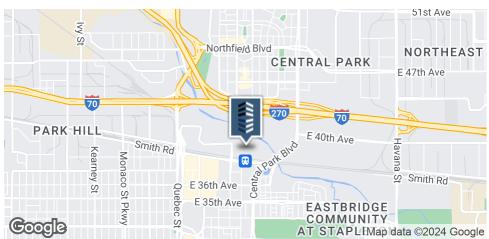

# 8175 & 8195 E. 39TH AVE COMMERCE CITY, CO 80207

# 5,940 RSF FOR LEASE



## **PHILLIP A. YEDDIS**

**EXECUTIVE VICE PRESIDENT** 303.619.3603 303.512.1162 pyeddis@uniqueprop.com



### **EXECUTIVE SUMMARY**





#### **OFFERING SUMMARY**

Lease Rate: \$14 RSF + NNN

\$6,930/ month + NNN

NNN Expenses (Est): \$2.77 RSF

\$1,371.15/ month

**Buildings Square Footage:** 5,940 RSF

Fenced Yard: 16,775 SF

Land Area: 0.46 AC

**Loading:** 3 Drive-in Doors

- 16'x16'

- 16'x14'

- 8'x12'

Ceiling Height: 12' to 18'

#### **PROPERTY OVERVIEW**

Industrial property with fenced yard. Zoned I-B General Industrial District. Ideal Commercial Service Property.

#### **PROPERTY HIGHLIGHTS**

- Brick/ block construction
- City/ County: Denver/ Denver
- Adequate Parking
- Easy Access to I-70 and Quebec
- Near Central Park Station
- Move-in Ready





# **ADDITIONAL PHOTOS**







### **LOCATION MAP**