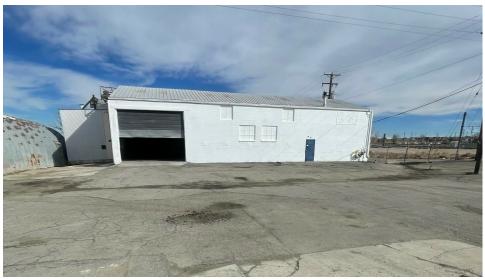

## **PHILLIP A. YEDDIS**

**EXECUTIVE VICE PRESIDENT** 303.619.3603 303.512.1162 pyeddis@uniqueprop.com



### **EXECUTIVE SUMMARY**





#### **OFFERING SUMMARY**

Lease Rate: \$14 RSF + NNN

\$6,930/ month + NNN

NNN Expenses (Est): \$2.77 RSF

\$1,371.15/ month

**Buildings Square Footage:** 5,940 RSF

Fenced Yard: 16,775 SF

Land Area: 0.46 AC

**Loading:** 3 Drive-in Doors

- 16'x16'

- 16'x14'

- 8'x12'

Ceiling Height: 12' to 18'

#### **PROPERTY OVERVIEW**

Industrial property with fenced yard. Zoned I-B General Industrial District. Ideal Commercial Service Property.

#### **PROPERTY HIGHLIGHTS**

- Brick/ block construction
- City/ County: Denver/ Denver
- Adequate Parking
- Easy Access to I-70 and Quebec
- Near Central Park Station
- Move-in Ready





# **ADDITIONAL PHOTOS**







### **LOCATION MAP**