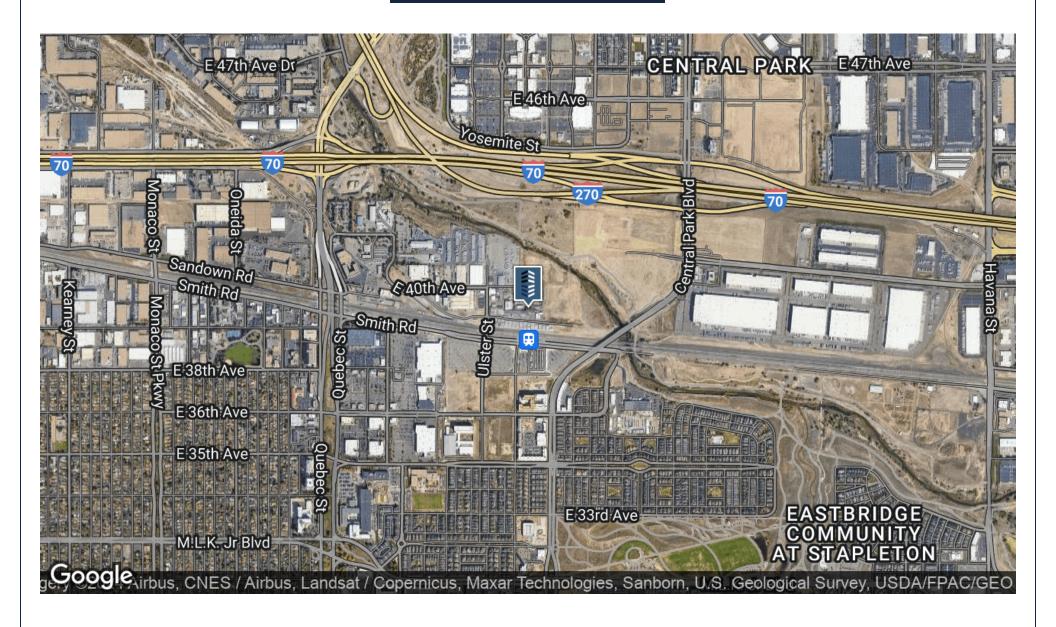

**EXECUTIVE VICE PRESIDENT** 303.619.3603 303.512.1162 pyeddis@uniqueprop.com



### **EXECUTIVE SUMMARY**





#### **OFFERING SUMMARY**

Lease Rate: \$14 RSF + NNN

\$6,930/ month + NNN

NNN Expenses (Est): \$2.77 RSF

\$1,371.15/ month

**Buildings Square Footage:** 5,940 RSF

Fenced Yard: 16,775 SF

Land Area: 0.46 AC

**Loading:** 3 Drive-in Doors

- 16'x16'

- 16'x14'

- 8'x12'

Ceiling Height: 12' to 18'

#### **PROPERTY OVERVIEW**

Industrial property with fenced yard. Zoned I-B General Industrial District. Ideal Commercial Service Property.

#### **PROPERTY HIGHLIGHTS**

- Brick/ block construction
- City/ County: Denver/ Denver
- Adequate Parking
- Easy Access to I-70 and Quebec
- Near Central Park Station
- Move-in Ready





# **ADDITIONAL PHOTOS**







### **LOCATION MAP**