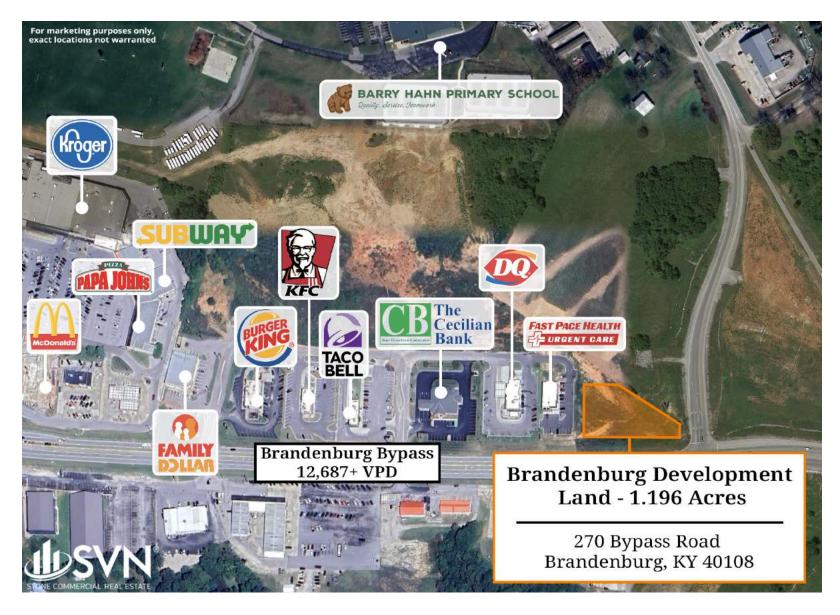

#### **PROPERTY OVERVIEW**

SVN Stone Commercial Real Estate is pleased to offer this a 1.196 acre site in Brandenburg, KY on Brandenburg's main retail corridor. Next to several new freestanding retail buildings, this site has had all studies, surveys, etc. done already by ownership and should be a plug and play development site for an expanding retailer. Surrounded by tenants such as Kroger, Dairy Queen, Taco Bell, Burger King, Fast Pace Urgent Care, and others - this is a high upside portion of Brandenburg, KY and should inherit the continued growth of the Brandenburg Bypass.

#### PROPERTY HIGHLIGHTS

- 1.196 acre development site on the Brandenburg Bypass Brandenburg's main retail corridor
- · Surrounding tenants such as Kroger, Dairy Queen, Taco Bell, Burger King, Fast Pace Urgent Care
- · Plug and play development site
- · First retail site on the way "in" to Brandenburg in a heavily concentrated group of retail

## **AERIAL**

**WESTON LOCKHART** 

O: 859.306.0613 weston.lockhart@svn.com NATHAN DILLY