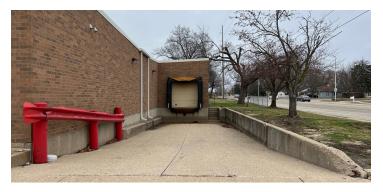

#### **PROPERTY HIGHLIGHTS**

- ±12,000 sf open retail on 1.6 acres
- Lighted intersection w/ good traffic counts
- Mens/Womens Restrooms
- 120/480V 600Amp 3-phase power
- Rear warehouse area
- Open retail layout
- Large onsite parking lot & loading dock
- National tenants in 1-mile radius include: Kroger, WalMart, Hobby Lobby, & Aldi's