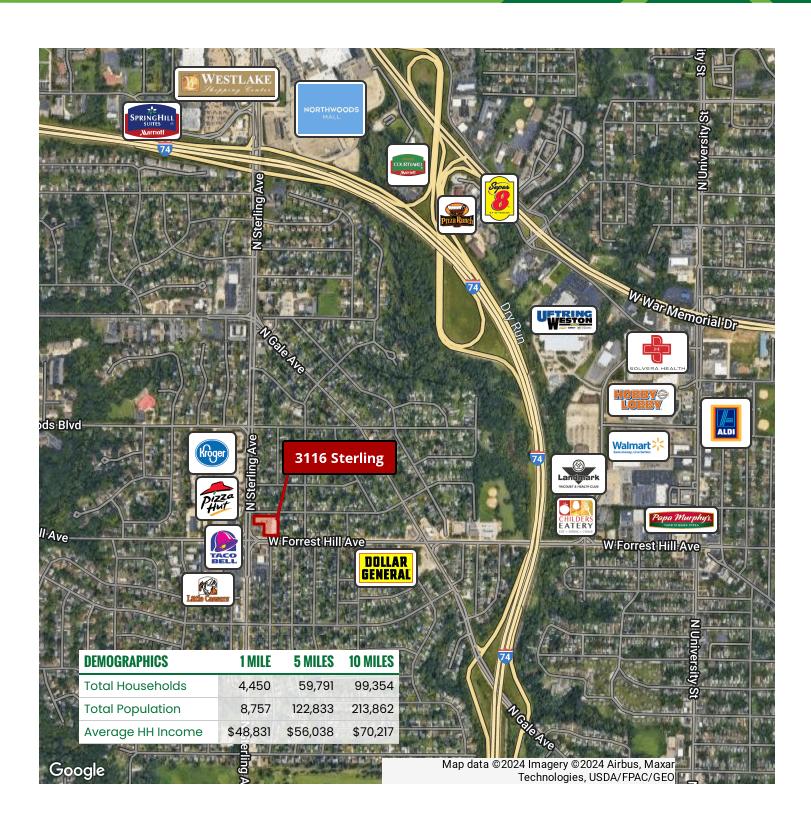

#### **LOCATION DESCRIPTION**

Located at the corner of a busy lighted intersection of Sterling and Forest Hill. This location has great traffic counts and many national tenants in the nearby area including Kroger, Taco Bell, & Little Caesar's. Other national tenants in a 1-mile radius include WalMart & Hobby Lobby.

| DEMOGRAPHICS      | 1 MILE   | <b>5 MILES</b> | 10 MILES |
|-------------------|----------|----------------|----------|
| Total Households  | 4,450    | 59,791         | 99,354   |
| Total Population  | 8,757    | 122,833        | 213,862  |
| Average HH Income | \$48,831 | \$56,038       | \$70,217 |