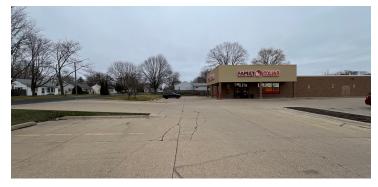

# RETAIL PROPERTY FOR LEASE & SALE FORMER FAMILY DOLLAR STORE

3116 N STERLING RD, PEORIA, IL 61604

#### **LOCATION DESCRIPTION**

Located at the corner of a busy lighted intersection of Sterling and Forest Hill. This location has great traffic counts and many national tenants in the nearby area including Kroger, Taco Bell, & Little Caesar's. Other national tenants in a 1-mile radius include WalMart & Hobby Lobby.

#### **PROPERTY HIGHLIGHTS**

- ±12,000 sf open retail on 1.6 acres
- Lighted intersection w/ good traffic counts
- Mens/Womens Restrooms
- 120/480V 600Amp 3-phase power
- Rear warehouse area
- Open retail layout
- Large onsite parking lot & loading dock
- National tenants in 1-mile radius include: Kroger, WalMart, Hobby Lobby, & Aldi's