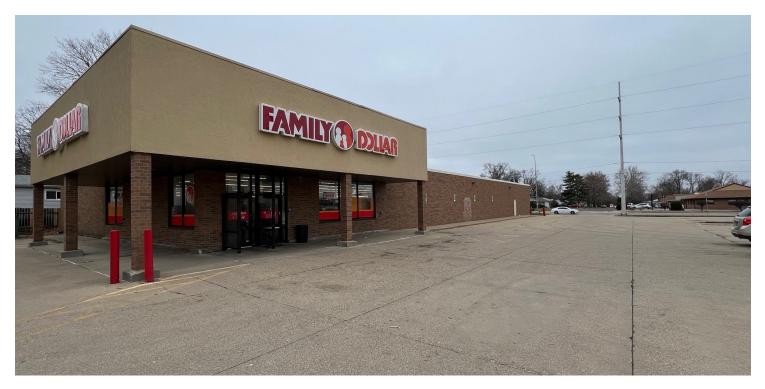

# RETAIL PROPERTY FOR LEASE & SALE FORMER FAMILY DOLLAR STORE

3116 N STERLING RD, PEORIA, IL 61604

#### **LOCATION DESCRIPTION**

Located at the corner of a busy lighted intersection of Sterling and Forest Hill. This location has great traffic counts and many national tenants in the nearby area including Kroger, Taco Bell, & Little Caesar's. Other national tenants in a 1-mile radius include WalMart & Hobby Lobby.

#### **PROPERTY HIGHLIGHTS**

- ±12,000 sf open retail on 1.6 acres
- Lighted intersection w/ good traffic counts
- Mens/Womens Restrooms
- 120/480V 600Amp 3-phase power
- Rear warehouse area
- Open retail layout
- Large onsite parking lot & loading dock
- National tenants in 1-mile radius include: Kroger, WalMart, Hobby Lobby, & Aldi's