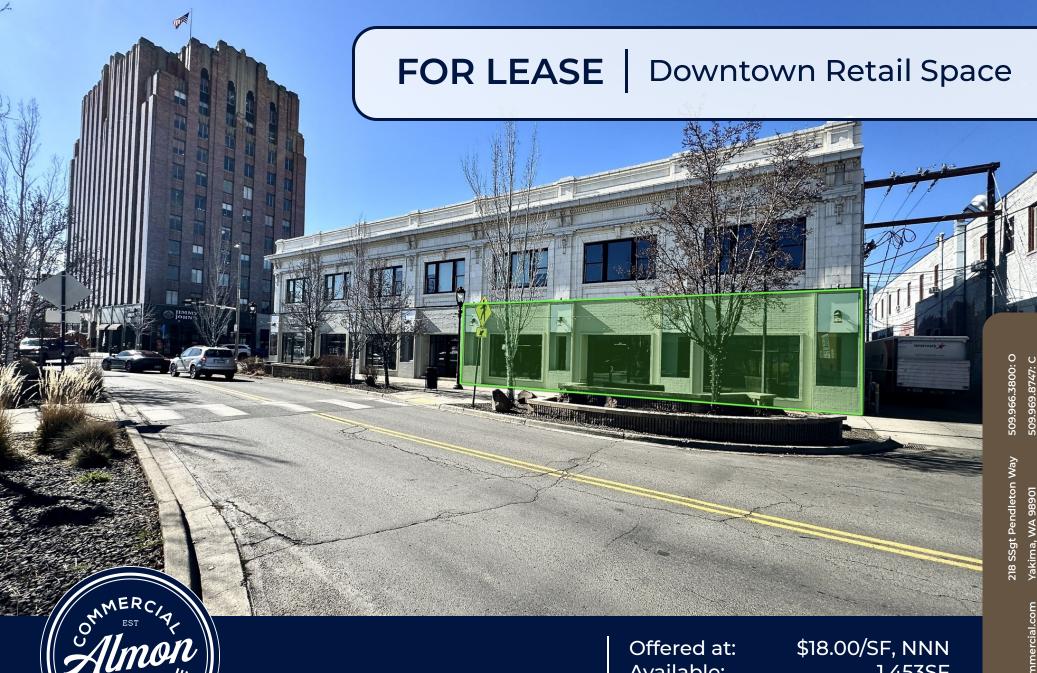

Available:

1,453SF

123 E Yakima Ave - Suite 110 Yakima, WA 98901

### **Executive Summary**

Lease Rate

\$18.00/SF, NNN

#### **OFFERING SUMMARY**

| Building Size:   | 6,500SF  |
|------------------|----------|
| Available SF:    | 1,453SF  |
| Lot Size:        | 3,100 SF |
| Number of Units: | 5        |
| Year Built:      | 1915     |
| Renovated:       | 2010     |
| Zoning:          | CBD      |
|                  |          |

#### **PROPERTY OVERVIEW**

This offering is for the opportunity to lease a retail space located on the hard corner of Yakima Avenue and Second Street in Yakima, WA (The Lion Building). Yakima Avenue is a heavily trafficked primary arterial going through the heart of downtown Yakima. Situated within walking distance of Yakima's most sought-after amenities, such as Cowiche Canyon Kitchen and Icehouse Bar, Second Street Restaurant, Essencia Bakery, The Capital Theater, Hilton Garden Inn and many more.