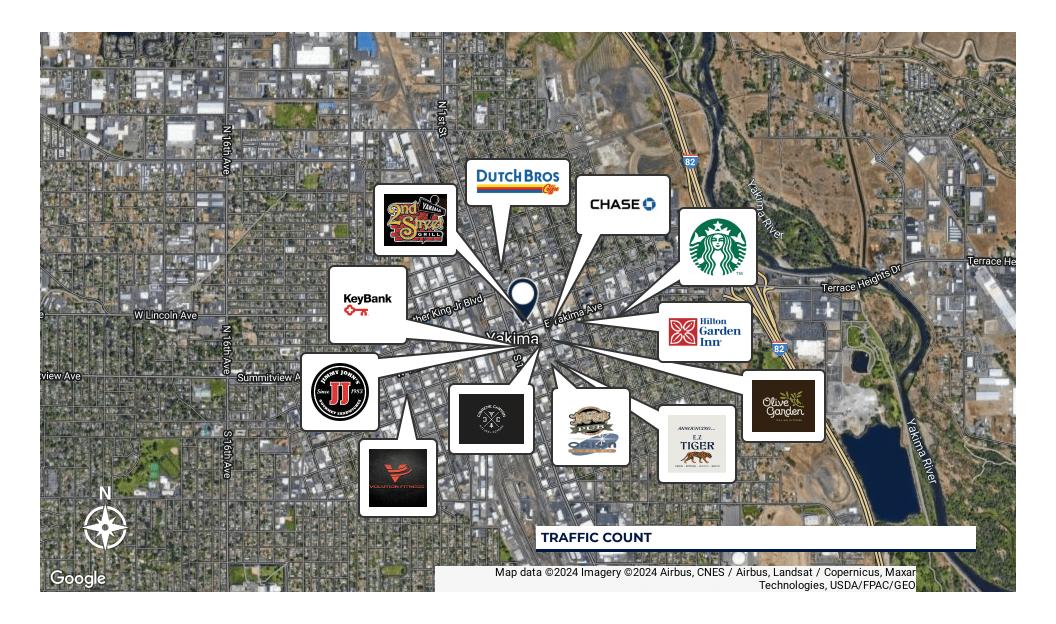

tunity to lease a retail space located on the hard corner of Yakima Avenue and Second Street in Yakima, WA (The Lion Building). Yakima Avenue is a heavily trafficked primary arterial going through the heart of downtown Yakima. Situated within walking distance of Yakima's most sought-after amenities, such as Cowiche Canyon Kitchen and Icehouse Bar, Second Street Restaurant, Essencia Bakery, The Capital Theater, Hilton Garden Inn and many more.

#### **PROPERTY HIGHLIGHTS**

- · Locally owned and managed building
- Fully remodeled in 2010
- Part of Downtown Yakima's Central Business District
- Yakima Avenue is the main arterial through downtown Yakima
- Walking distance to all downtown amenities and easy access to I-82

# **Additional Photos**







## **Floor Plan**



# **Retailer Map**



## **Meet The Team**



### **CHRIS SENTZ**

Broker

**Direct:** 509.966.3800 **Cell:** 509.969.8747 csentz@almoncommercial.com



### **MATT KLOSTER**

Broker

**Direct:** 509.966.3800 **Cell:** 509.961.9116 mkloster@almoncommercial.com