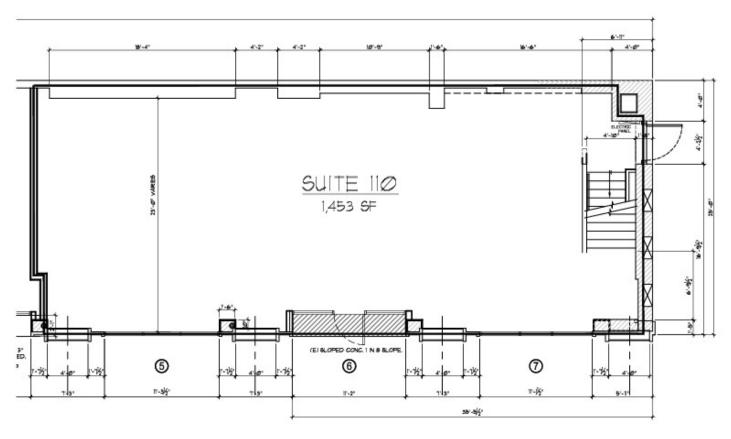

ering is for the opportunity to lease a retail space located on the hard corner of Yakima Avenue and Second Street in Yakima, WA (The Lion Building). Yakima Avenue is a heavily trafficked primary arterial going through the heart of downtown Yakima. Situated within walking distance of Yakima's most sought-after amenities, such as Cowiche Canyon Kitchen and Icehouse Bar, Second Street Restaurant, Essencia Bakery, The Capital Theater, Hilton Garden Inn and many more.

#### **PROPERTY HIGHLIGHTS**

- · Locally owned and managed building
- Fully remodeled in 2010
- Part of Downtown Yakima's Central Business District
- Yakima Avenue is the main arterial through downtown Yakima
- Walking distance to all downtown amenities and easy access to I-82

# **Additional Photos**







## **Floor Plan**



# **Retailer Map**



## **Meet The Team**



### **CHRIS SENTZ**

Broker

**Direct:** 509.966.3800 **Cell:** 509.969.8747 csentz@almoncommercial.com



### **MATT KLOSTER**

Broker

**Direct:** 509.966.3800 **Cell:** 509.961.9116 mkloster@almoncommercial.com