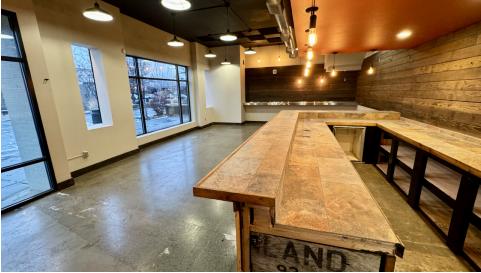

TY OVERVIEW**

This offering is for the opportunity to lease a retail space located on the hard corner of Yakima Avenue and Second Street in Yakima, WA (The Lion Building). Yakima Avenue is a heavily trafficked primary arterial going through the heart of downtown Yakima. Situated within walking distance of Yakima's most sought-after amenities, such as Cowiche Canyon Kitchen and Icehouse Bar, Second Street Restaurant, Essencia Bakery, The Capital Theater, Hilton Garden Inn and many more.

#### **PROPERTY HIGHLIGHTS**

- · Locally owned and managed building
- Fully remodeled in 2010
- Part of Downtown Yakima's Central Business District
- Yakima Avenue is the main arterial through downtown Yakima
- Walking distance to all downtown amenities and easy access to I-82

# **Additional Photos**







## **Floor Plan**



# **Retailer Map**



## **Meet The Team**



### **CHRIS SENTZ**

Broker

**Direct:** 509.966.3800 **Cell:** 509.969.8747 csentz@almoncommercial.com



### **MATT KLOSTER**

Broker

**Direct:** 509.966.3800 **Cell:** 509.961.9116 mkloster@almoncommercial.com