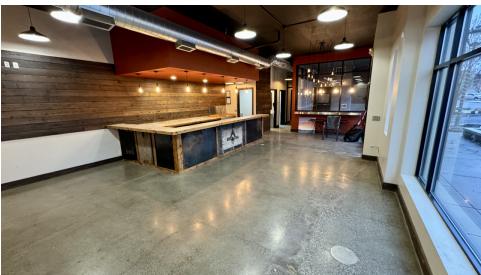

OVERVIEW**

This offering is for the opportunity to lease a retail space located on the hard corner of Yakima Avenue and Second Street in Yakima, WA (The Lion Building). Yakima Avenue is a heavily trafficked primary arterial going through the heart of downtown Yakima. Situated within walking distance of Yakima's most sought-after amenities, such as Cowiche Canyon Kitchen and Icehouse Bar, Second Street Restaurant, Essencia Bakery, The Capital Theater, Hilton Garden Inn and many more.

#### **PROPERTY HIGHLIGHTS**

- · Locally owned and managed building
- Fully remodeled in 2010
- Part of Downtown Yakima's Central Business District
- Yakima Avenue is the main arterial through downtown Yakima
- Walking distance to all downtown amenities and easy access to I-82

# **Additional Photos**







## **Floor Plan**



# **Retailer Map**



## **Meet The Team**



### **CHRIS SENTZ**

Broker

**Direct:** 509.966.3800 **Cell:** 509.969.8747 csentz@almoncommercial.com



### **MATT KLOSTER**

Broker

**Direct:** 509.966.3800 **Cell:** 509.961.9116 mkloster@almoncommercial.com