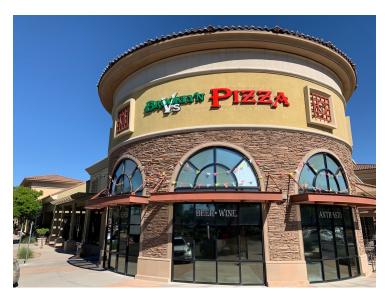

### PROPERTY DESCRIPTION

The Promenade at Fulton Ranch is an outdoor neighborhood center, located on the NEC of Alma School Road & Chandler Heights Road. The center is adjacent to Fulton Ranch, a 520-acre, high-end, lake-based lifestyle village. Within a 5-mile radius from the plaza is Price Road Corridor, Intel Campus, Bear Creek Golf Complex and the 90-acre Snedigar Recreation Center & Sportsplex. Hornacek's Golf, First Watch, Massage Envy, The Edge Salon & Suites and Brooklyn V's Pizza are some of the retailers that support the Candler community!