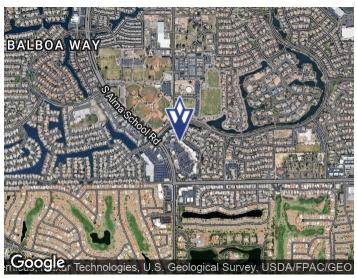

### PROPERTY DESCRIPTION

The Promenade at Fulton Ranch is an outdoor neighborhood center, located on the NEC of Alma School Road & Chandler Heights Road. The center is adjacent to Fulton Ranch, a 520-acre, high-end, lake-based lifestyle village. Within a 5-mile radius from the plaza is Price Road Corridor, Intel Campus, Bear Creek Golf Complex and the 90-acre Snedigar Recreation Center & Sportsplex. Hornacek's Golf, First Watch, Massage Envy, The Edge Salon & Suites and Brooklyn V's Pizza are some of the retailers that support the Candler community!

# THE PROMENADE AT FULTON RANCH

4955 - 4995 S ALMA SCHOOL RD., CHANDLER, AZ 85248