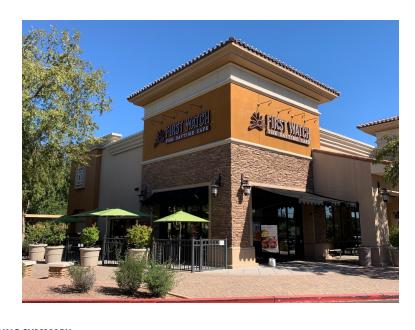

### PROPERTY DESCRIPTION

The Promenade at Fulton Ranch is an outdoor neighborhood center, located on the NEC of Alma School Road & Chandler Heights Road. The center is adjacent to Fulton Ranch, a 520-acre, high-end, lake-based lifestyle village. Within a 5-mile radius from the plaza is Price Road Corridor, Intel Campus, Bear Creek Golf Complex and the 90-acre Snedigar Recreation Center & Sportsplex. Hornacek's Golf, First Watch, Massage Envy, The Edge Salon & Suites and Brooklyn V's Pizza are some of the retailers that support the Candler community!

### **OFFERING SUMMARY**

| Available SF:     | 1,486 - 3,706 SF                                               |
|-------------------|----------------------------------------------------------------|
| Building Size:    | 99,122 SF                                                      |
| Vehicles Per Day: | 33,000                                                         |
| Major Tenants:    | Hornacek's Golf, Spice Up Your Home, First Watch, Massage Envy |