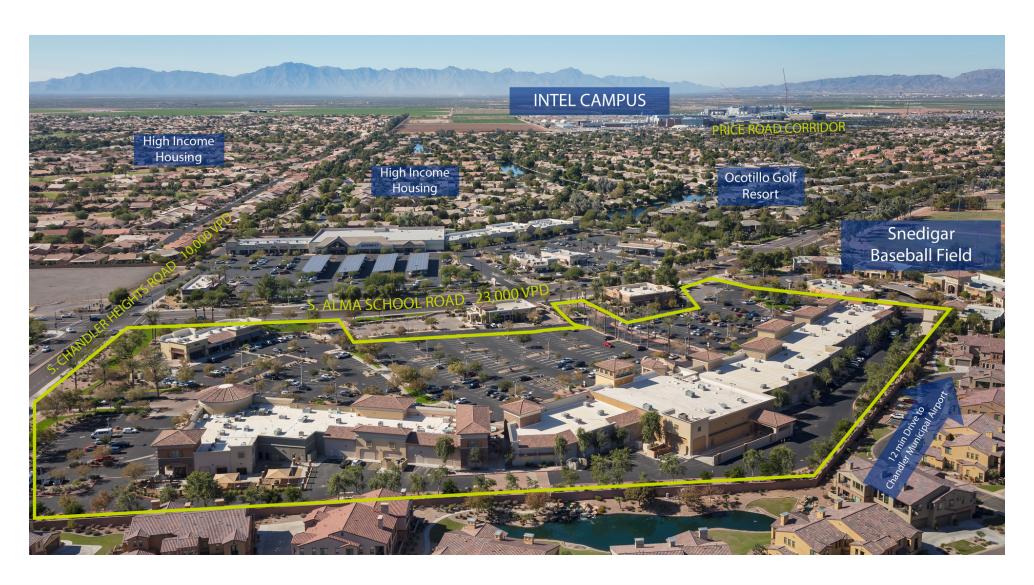

### PROPERTY DESCRIPTION

The Promenade at Fulton Ranch is an outdoor neighborhood center, located on the NEC of Alma School Road & Chandler Heights Road. The center is adjacent to Fulton Ranch, a 520-acre, high-end, lake-based lifestyle village. Within a 5-mile radius from the plaza is Price Road Corridor, Intel Campus, Bear Creek Golf Complex and the 90-acre Snedigar Recreation Center & Sportsplex. Hornacek's Golf, First Watch, Massage Envy, The Edge Salon & Suites and Brooklyn V's Pizza are some of the retailers that support the Candler community!

### **PROPERTY HIGHLIGHTS**

- Affluent area with an average household income of \$142,392 within a 1-mile radius.
- Located 1 mile from Hamilton High School and Aquatic Center.
- Attractive architecture, high-end exterior finishes and lush landscaping create a welcoming environment for daily foot traffic.
- Hornacek's full-service golf shop on site, offering everything from retail, golf lessons to indoor course play.

### **OFFERING SUMMARY**

| Available SF:     | 1,486 - 3,706 SF                                               |
|-------------------|----------------------------------------------------------------|
| Building Size:    | 99,122 SF                                                      |
| Vehicles Per Day: | 33,000                                                         |
| Major Tenants:    | Hornacek's Golf, Spice Up Your Home, First Watch, Massage Envy |