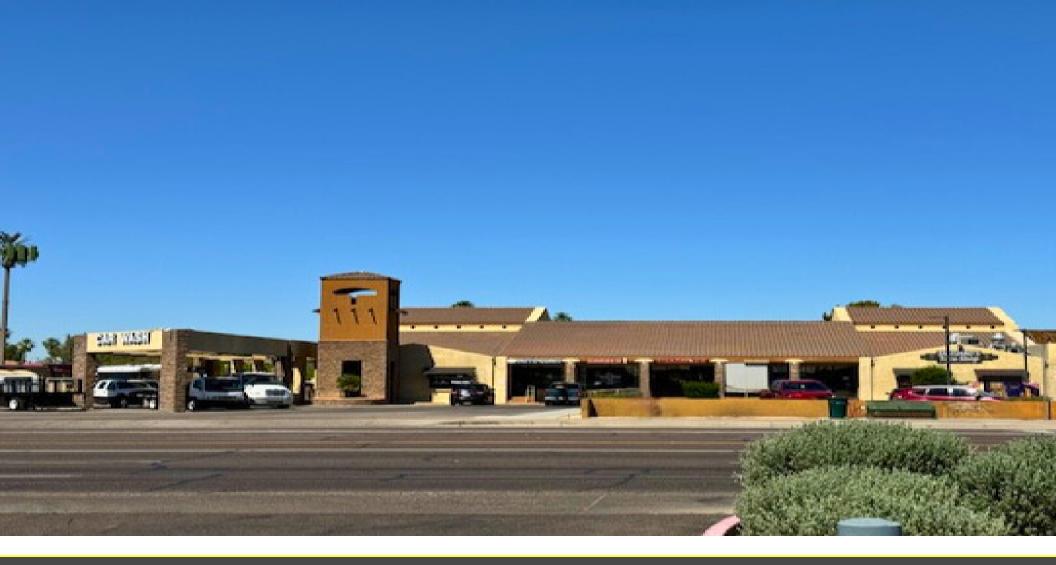

#### **PROPERTY SUMMARY**

| Available SF:         | 200 - 9,755 SF                       |
|-----------------------|--------------------------------------|
| Lease Rate:           | \$25.00 - 37.00 SF/yr (Full Service) |
| Lot Size:             | 2.0 Acres                            |
| <b>Building Size:</b> | 18,461 SF                            |
| Year Built:           | 1991                                 |
| Cross Streets:        | Country Club Dr & Guadalupe Rd       |

#### **PROPERTY OVERVIEW**

Discover Mesa, AZ, a vibrant city blending business excellence with desert beauty. The surrounding area offers a vibrant business community with a range of retail shops and 145,000+ population. The location is conveniently situated near major transportation routes, providing easy access to Hwy 87 and US Hwy 60. Nearby points of interest include Downtown Mesa to the South, Downtown Chandler to the North, or Downtown Gilbert to the East each offering a diverse range of cultural experiences, and the bustling downtown district with its eclectic mix of restaurants and entertainment venues.