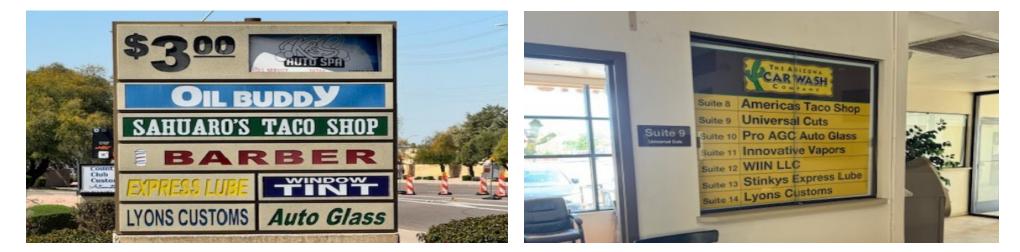

#### **AVAILABLE SPACES**

| Suite     | SF Available | Lease Rate    |
|-----------|--------------|---------------|
| Suite 1   | 9,755        | Negotiable    |
| Suite 201 | 2,300        | \$25.00 SF/yr |
| Suite 9   | 400          | \$37.00 SF/yr |
| Suite 11  | 200          | \$37.00 SF/yr |

#### **PROPERTY HIGHLIGHTS**

- Suite 1 includes: lobby, 27' x 82' open retail, 3 offices, supply closet, car wash
- Suite 201 includes: reception, conference room, 5 offices, mechanical room.
- Suite 9-Front retail shop, 400 SF
- Suite 11-Interior office, 200 SF
- 35,000+ Traffic count for intersection of Country Club Dr and Guadalupe.
- Nestled around neighborhood communities with population of 149,000 individuals.