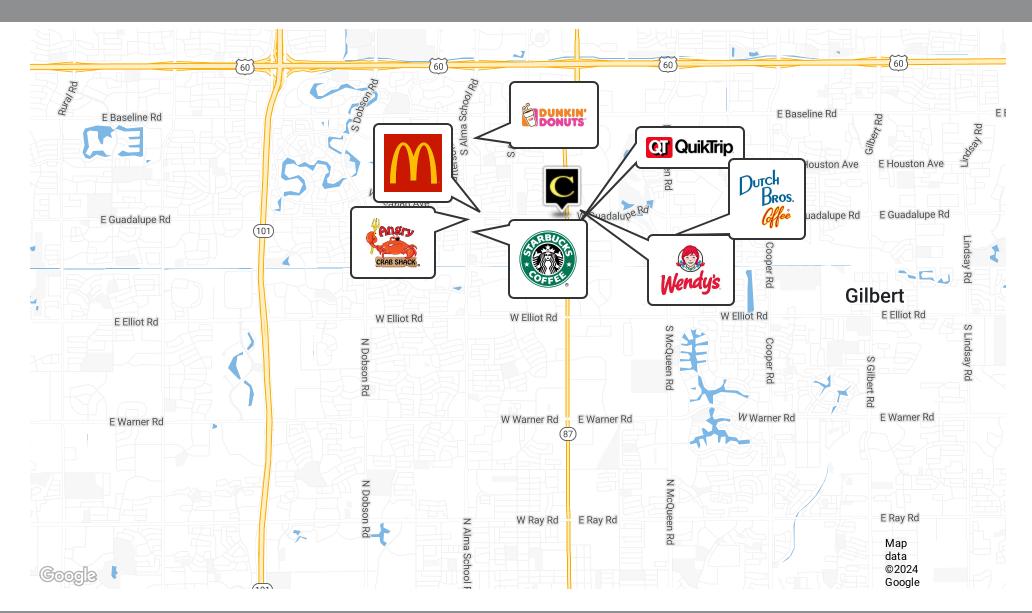

#### **PROPERTY OVERVIEW**

Discover Mesa, AZ, a vibrant city blending business excellence with desert beauty. The surrounding area offers a vibrant business community with a range of retail shops and 145,000+ population. The location is conveniently situated near major transportation routes, providing easy access to Hwy 87 and US Hwy 60. Nearby points of interest include Downtown Mesa to the South, Downtown Chandler to the North, or Downtown Gilbert to the East each offering a diverse range of cultural experiences, and the bustling downtown district with its eclectic mix of restaurants and entertainment venues.