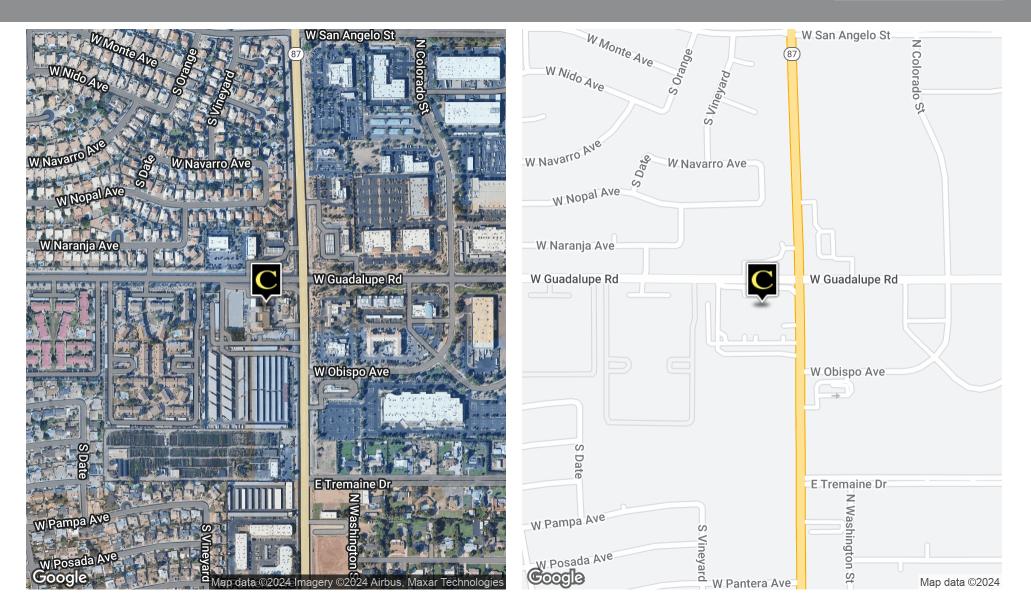

#### **PROPERTY SUMMARY**

| Available SF:         | 200 - 9,755 SF                       |
|-----------------------|--------------------------------------|
| Lease Rate:           | \$25.00 - 37.00 SF/yr (Full Service) |
| Lot Size:             | 2.0 Acres                            |
| <b>Building Size:</b> | 18,461 SF                            |
| Year Built:           | 1991                                 |
| Cross Streets:        | Country Club Dr & Guadalupe Rd       |

#### **PROPERTY OVERVIEW**

Discover Mesa, AZ, a vibrant city blending business excellence with desert beauty. The surrounding area offers a vibrant business community with a range of retail shops and 145,000+ population. The location is conveniently situated near major transportation routes, providing easy access to Hwy 87 and US Hwy 60. Nearby points of interest include Downtown Mesa to the South, Downtown Chandler to the North, or Downtown Gilbert to the East each offering a diverse range of cultural experiences, and the bustling downtown district with its eclectic mix of restaurants and entertainment venues.