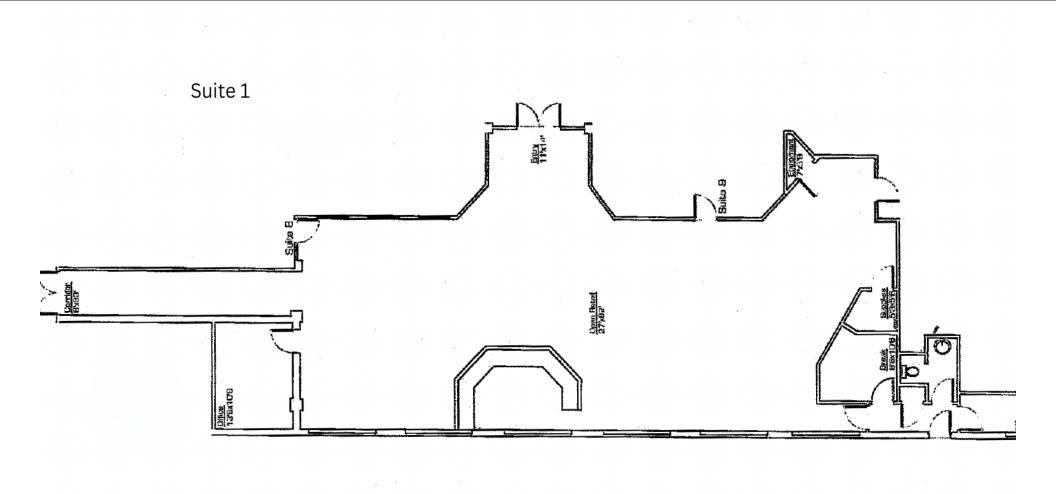

#### **AVAILABLE SPACES**

| Suite     | SF Available | Lease Rate    |
|-----------|--------------|---------------|
| Suite 1   | 9,755        | Negotiable    |
| Suite 201 | 2,300        | \$25.00 SF/yr |
| Suite 9   | 400          | \$37.00 SF/yr |
| Suite 11  | 200          | \$37.00 SF/yr |

#### **PROPERTY HIGHLIGHTS**

- Suite 1 includes: lobby, 27' x 82' open retail, 3 offices, supply closet, car wash
- Suite 201 includes: reception, conference room, 5 offices, mechanical room.
- Suite 9-Front retail shop, 400 SF
- Suite 11-Interior office, 200 SF
- 35,000+ Traffic count for intersection of Country Club Dr and Guadalupe.
- Nestled around neighborhood communities with population of 149,000 individuals.