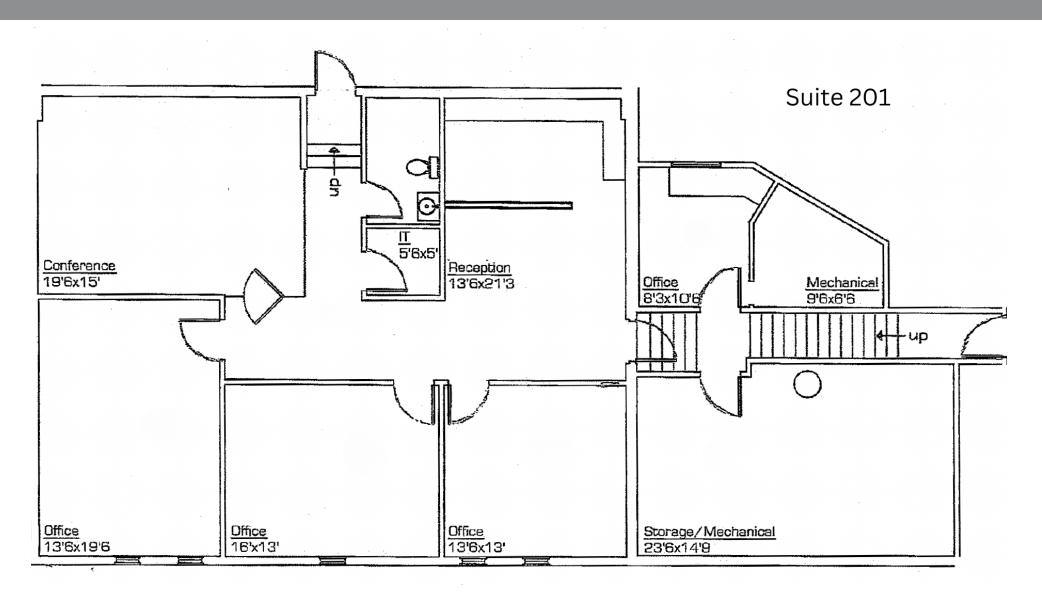

#### **PROPERTY HIGHLIGHTS**

- Suite 1 includes: lobby, 27' x 82' open retail, 3 offices, supply closet, car wash
- Suite 201 includes: reception, conference room, 5 offices, mechanical room.
- Suite 9-Front retail shop, 400 SF
- Suite 11-Interior office, 200 SF
- 35,000+ Traffic count for intersection of Country Club Dr and Guadalupe.
- Nestled around neighborhood communities with population of 149,000 individuals.