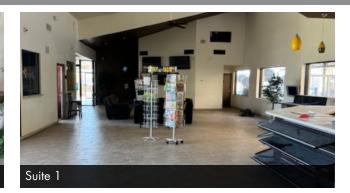

#### **AVAILABLE SPACES**

| Suite     | SF Available | Lease Rate    |
|-----------|--------------|---------------|
| Suite 1   | 9,755        | Negotiable    |
| Suite 201 | 2,300        | \$25.00 SF/yr |
| Suite 9   | 400          | \$37.00 SF/yr |
| Suite 11  | 200          | \$37.00 SF/yr |

#### **PROPERTY HIGHLIGHTS**

- Suite 1 includes: lobby, 27' x 82' open retail, 3 offices, supply closet, car wash
- Suite 201 includes: reception, conference room, 5 offices, mechanical room.
- Suite 9-Front retail shop, 400 SF
- Suite 11-Interior office, 200 SF
- 35,000+ Traffic count for intersection of Country Club Dr and Guadalupe.
- Nestled around neighborhood communities with population of 149,000 individuals.