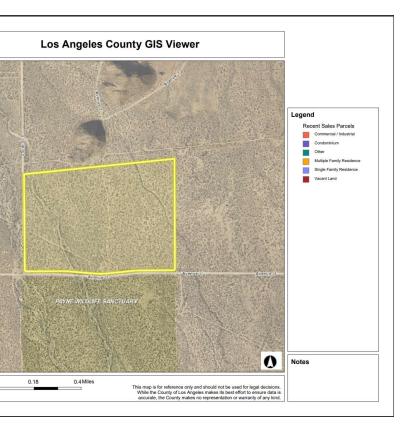

### FOR SALE | 105.08 acres Vacant Land in Palmdale, CA

Vac Corner Avenue U, Palmdale, CA 93591

#### **Property Overview**

Vacant Corner Avenue U presents an exceptional investment opportunity for those seeking agricultural-zoned land. Located in the sought-after Palmdale area, this property offers the ideal canvas for a wide range of agricultural endeavors. This parcel is perfectly suited for a land or other investor looking to capitalize on the potential of this untapped area. Whether it's farming, ranching, or other ventures, this property is poised to fulfill the vision of the discerning investor. Don't miss the chance to unlock the full potential of this Palmdale property.

#### **Property Highlights**

- Zoned for Agricultural use
- Ideal for farming or ranching
- - Spacious land for potential development
- - Convenient location in Palmdale area
- - Suitable for land investment
- · Proximity to amenities and infrastructure
- · Potential for future growth and expansion
- · Versatile for various land-based projects