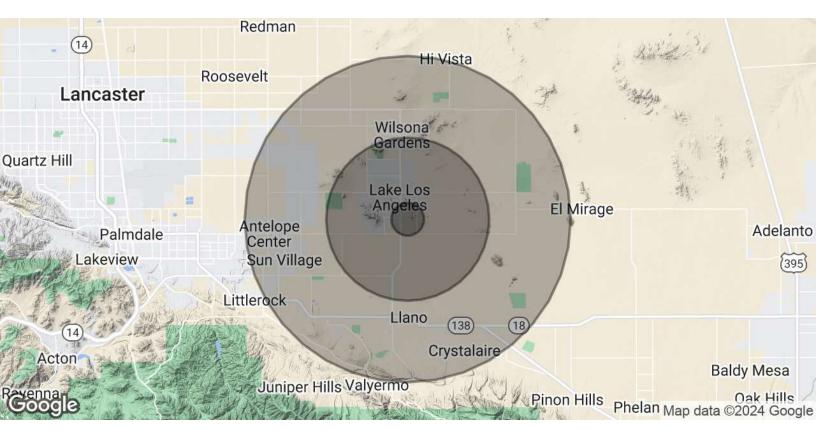

# FOR SALE | 105.08 acres Vacant Land in Palmdale, CA

Vac Corner Avenue U, Palmdale, CA 93591

| Population           | 1 Mile    | 5 Miles   | 10 Miles  |
|----------------------|-----------|-----------|-----------|
| Total Population     | 26        | 869       | 23,461    |
| Average Age          | 51.4      | 47.4      | 33.2      |
| Average Age (Male)   | 49.2      | 47.2      | 33.8      |
| Average Age (Female) | 56.3      | 46.6      | 32.7      |
| Households & Income  | 1 Mile    | 5 Miles   | 10 Miles  |
| Total Households     | 18        | 496       | 7,482     |
| # of Persons per HH  | 1.4       | 1.8       | 3.1       |
| Average HH Income    | \$36,650  | \$42,009  | \$54,017  |
| Average House Value  | \$187,781 | \$220,042 | \$226,337 |

<sup>\*</sup> Demographic data derived from 2020 ACS - US Census