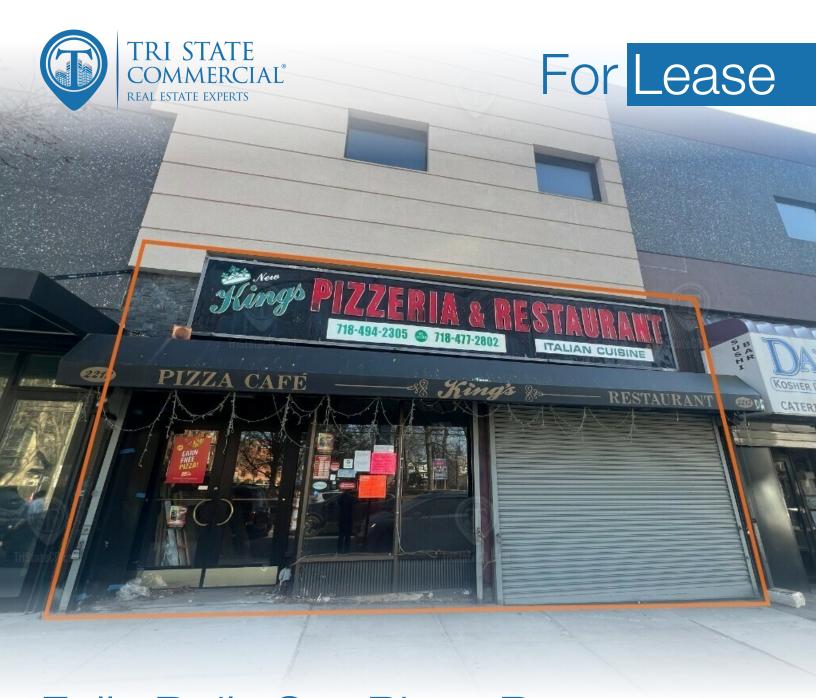

## Fully Built-Out Pizza Restaurant with Bar for Lease

2,200 SF

2212 Victory Blvd • Staten Island • NY

For Pricing Call: 718-437-6100

Shlomi Bagdadi 718.437.6100 sb@tristatecr.com

Kirill Galperin

718.437.6100 x122

#### **Property Summary**

2212 Victory Blvd, Staten Island, NY 10314

#### **Location Overview**

Located in the Westerleigh neighborhood of Staten Island between Caramel Ave & Sheraden Ave near the S92, S93, & S62 bus lines.

Nearby tenants include 7-Eleven, Starbucks, Northfield Bank, Burger King, Dunkin', CVS, Citibank, Tim Hortons, Dairy Palace, Island Kosher, and more!

#### Main Highlights

- ▶ Fully built-out pizza restaurant
- Bar
- ▶ Walk-in fridge & freezer
- Multiple large ovens
- Venting
- ▶ Commercial gas line
- Rear access for loading
- ▶ 11' ceilings
- ▶ 30' frontage
- 2 storefronts
- All uses considered