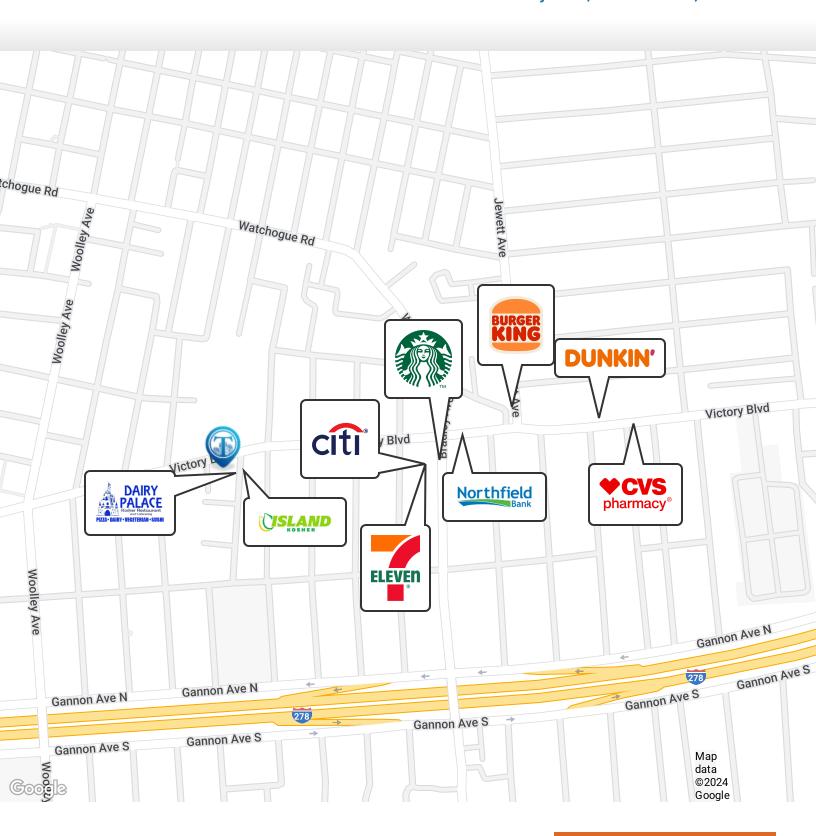

#### Retailer Map

2212 Victory Blvd, Staten Island, NY 10314

FOR LEASE • 2,200 SF • For Pricing

Call: 718-437-6100

Shlomi Bagdadi 718.437.6100 sb@tristatecr.com

Kirill Galperin
718.437.6100 x122
Kirill.G@TriStateCR.com

#### **Location Overview**

Located in the Westerleigh neighborhood of Staten Island between Caramel Ave & Sheraden Ave near the S92, S93, & S62 bus lines.

Nearby tenants include 7-Eleven, Starbucks, Northfield Bank, Burger King, Dunkin', CVS, Citibank, Tim Hortons, Dairy Palace, Island Kosher, and more!