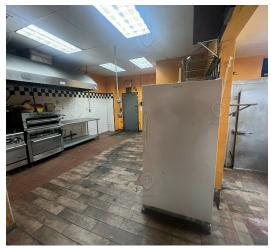

#### **Additional Photos**

2212 Victory Blvd, Staten Island, NY 10314

FOR LEASE • 2,200 SF • For Pricing

Call: 718-437-6100

Shlomi Bagdadi 718.437.6100 sb@tristatecr.com

Kirill Galperin
718.437.6100 x122
Kirill.G@TriStateCR.com

#### Main Highlights

- ▶ Fully built-out pizza restaurant
- Bar
- ▶ Walk-in fridge & freezer
- Multiple large ovens
- Venting
- ▶ Commercial gas line
- Rear access for loading
- ▶ 11' ceilings
- ▶ 30' frontage
- 2 storefronts
- All uses considered