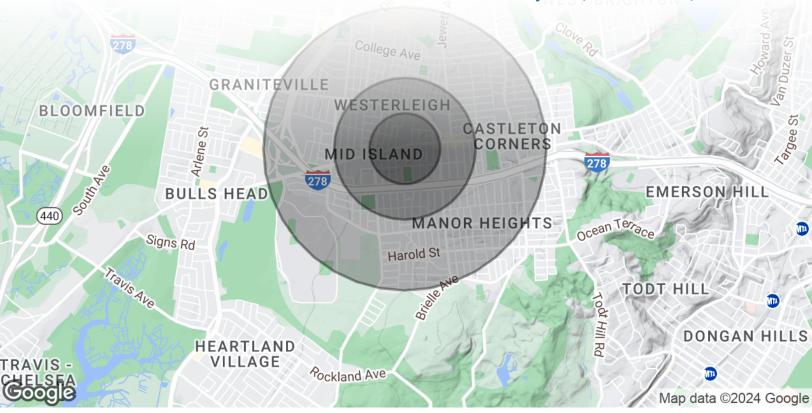

#### Area Demographics

2212 Victory Blvd, Staten Island, NY 10314

| POPULATION                            | 0.25 MILES               | 0.5 MILES                 | 1 MILE           |
|---------------------------------------|--------------------------|---------------------------|------------------|
| Total Population                      | 2,205                    | 10,375                    | 41,949           |
| Average Age                           | 40.8                     | 40.3                      | 41.6             |
| Average Age (Male)                    | 39.7                     | 39.9                      | 38.1             |
| Average Age (Female)                  | 45.9                     | 42.6                      | 43.7             |
|                                       |                          |                           |                  |
| HOUSEHOLDS & INCOME                   | 0.25 MILES               | 0.5 MILES                 | 1 MILE           |
| HOUSEHOLDS & INCOME  Total Households | <b>0.25 MILES</b><br>898 | <b>0.5 MILES</b><br>3,914 | 1 MILE<br>15,294 |
|                                       |                          |                           |                  |
| Total Households                      | 898                      | 3,914                     | 15,294           |
| Total Households # of Persons per HH  | 898                      | 3,914                     | 15,294           |

41,949 People within 1 Mile

\$106,406 Avg Household Income

FOR LEASE • 2,200 SF • For Pricing

Call: 718-437-6100

Shlomi Bagdadi 718.437.6100 sb@tristatecr.com

Kirill Galperin

718.437.6100 x122

Kirill.G@TriStateCR.com