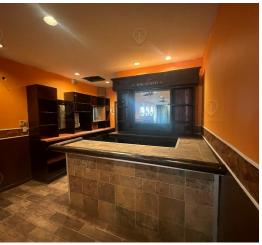

#### **Additional Photos**

2212 Victory Blvd, Staten Island, NY 10314

FOR LEASE • 2,200 SF • For Pricing

Call: 718-437-6100

Shlomi Bagdadi 718.437.6100 sb@tristatecr.com

Kirill Galperin
718.437.6100 x122
Kirill.G@TriStateCR.com

#### Main Highlights

- ▶ Fully built-out pizza restaurant
- Bar
- ▶ Walk-in fridge & freezer
- Multiple large ovens
- Venting
- ▶ Commercial gas line
- Rear access for loading
- ▶ 11' ceilings
- ▶ 30' frontage
- 2 storefronts
- All uses considered