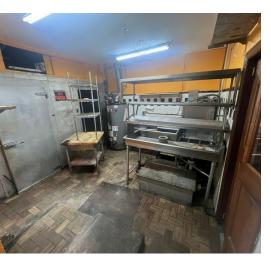

#### **Additional Photos**

2212 Victory Blvd, Staten Island, NY 10314

FOR LEASE • 2,200 SF • For Pricing

Call: 718-437-6100

Shlomi Bagdadi 718.437.6100 sb@tristatecr.com

Kirill Galperin
718.437.6100 x122
Kirill.G@TriStateCR.com

#### Main Highlights

- ▶ Fully built-out pizza restaurant
- Bar
- ▶ Walk-in fridge & freezer
- Multiple large ovens
- Venting
- ▶ Commercial gas line
- Rear access for loading
- ▶ 11' ceilings
- ▶ 30' frontage
- 2 storefronts
- All uses considered