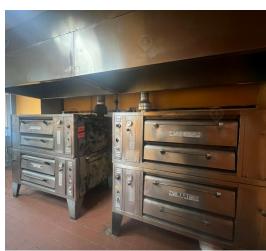

#### **Additional Photos**

2212 Victory Blvd, Staten Island, NY 10314

FOR LEASE • 2,200 SF • For Pricing

Call: 718-437-6100

Shlomi Bagdadi 718.437.6100 sb@tristatecr.com

Kirill Galperin
718.437.6100 x122
Kirill.G@TriStateCR.com

#### Main Highlights

- ▶ Fully built-out pizza restaurant
- Bar
- ▶ Walk-in fridge & freezer
- Multiple large ovens
- Venting
- ▶ Commercial gas line
- Rear access for loading
- ▶ 11' ceilings
- ▶ 30' frontage
- 2 storefronts
- All uses considered