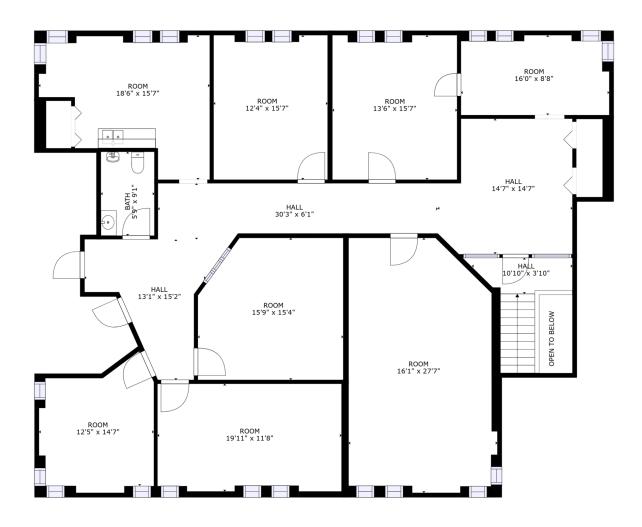

# DEMOGRAPHICS0.25 MILES0.5 MILES1 MILETotal Households6632,4287,493

4,960

\$63,281

15,063

\$66.370

1,329

\$60,976

GROSS INTERNAL AREA FLOOR 1: 2571 sq. ft, FLOOR 2: 1113 sq. ft FLOOR 3: 2544 sq. ft TOTAL: 6228 sq. ft

SIZES AND DIMENSIONS ARE APPROXIMATE, ACTUAL MAY VARY.

Lower Level

FLOOR 3

GROSS INTERNAL AREA FLOOR 1: 2571 sq. ft, FLOOR 2: 1113 sq. ft FLOOR 3: 2544 sq. ft TOTAL: 6228 sq. ft

GROSS INTERNAL AREA FLOOR 1: 2571 sq. ft, FLOOR 2: 1113 sq. ft FLOOR 3: 2544 sq. ft TOTAL: 6228 sq. ft

SIZES AND DIMENSIONS ARE APPROXIMATE, ACTUAL MAY VARY.

Upper Level

FLOOR 3

| POPULATION            | 0.25 MILES | 0.5 MILES | 1 MILE    |
|-----------------------|------------|-----------|-----------|
| Total Population      | 1,329      | 4,960     | 15,063    |
| Average Age           | 31.3       | 31.8      | 35.5      |
| Average Age (Male)    | 31.4       | 31.8      | 33.2      |
| Average Age (Female)  | 31.0       | 32.4      | 38.0      |
| HOUSEHOLDS & INCOME   | 0.25 MILES | 0.5 MILES | 1 MILE    |
| Total Households      | 663        | 2,428     | 7,493     |
| # of Persons per HH   | 2.0        | 2.0       | 2.0       |
| Average HH Income     | \$60,976   | \$63,281  | \$66,370  |
| Average House Value   | \$207,520  | \$215,711 | \$212,602 |
| 2000 4 ' 0 '/ 0 (400) |            |           |           |