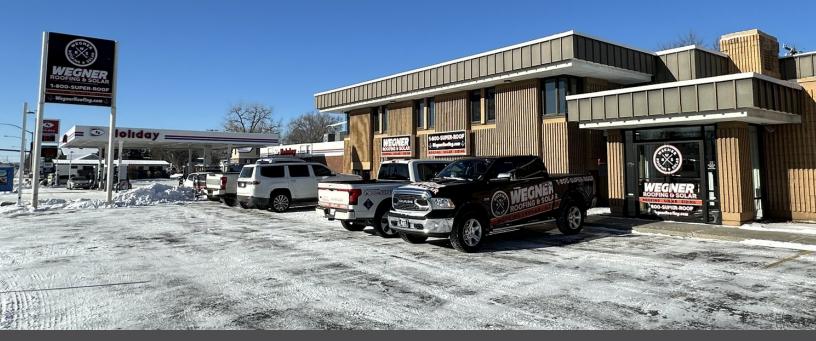

## 735 Grand Ave

Billings, Montana 59102

#### **Property Highlights**

- 8,379 SF office building
- Built in 1978, renovated in 2003
- Zoned NMU-Neighborhood Mixed-Use
- · Well-maintained and updated
- Versatile for various business uses
- · Prime location on Grand Avenue
- · Ideal for office building an owner user

### **Property Description**

This stunning 8,379 SF office building at 735 Grand Ave presents a prime investment or owner users opportunity. Originally constructed in 1978 and refurbished in 2003, the property is exceptionally well-maintained. Zoned for Neighborhood Mixed-Use, it offers versatility for a range of business endeavors. Located on Grand Avenue, this property boasts exceptional frontage with over 18,000 vehicles per day.