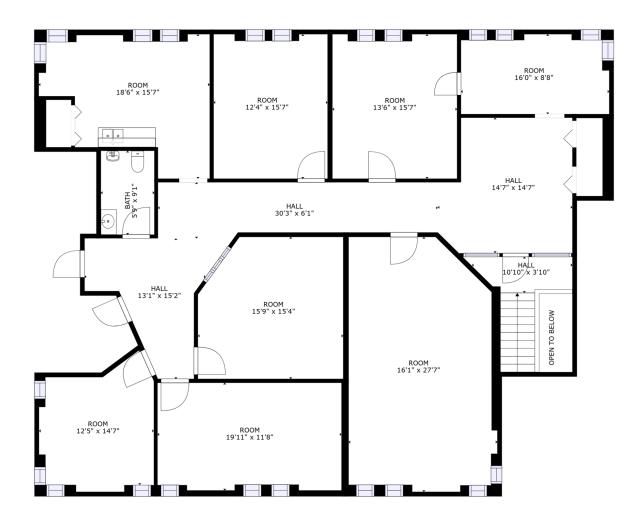

# DEMOGRAPHICS0.25 MILES0.5 MILES1 MILETotal Households6632,4287,493

4,960

\$63,281

15,063

\$66.370

1,329

\$60,976

GROSS INTERNAL AREA FLOOR 1: 2571 sq. ft, FLOOR 2: 1113 sq. ft FLOOR 3: 2544 sq. ft TOTAL: 6228 sq. ft

SIZES AND DIMENSIONS ARE APPROXIMATE, ACTUAL MAY VARY.

Lower Level

FLOOR 3

GROSS INTERNAL AREA FLOOR 1: 2571 sq. ft, FLOOR 2: 1113 sq. ft FLOOR 3: 2544 sq. ft TOTAL: 6228 sq. ft

GROSS INTERNAL AREA FLOOR 1: 2571 sq. ft, FLOOR 2: 1113 sq. ft FLOOR 3: 2544 sq. ft TOTAL: 6228 sq. ft

SIZES AND DIMENSIONS ARE APPROXIMATE, ACTUAL MAY VARY.

Upper Level

FLOOR 3

| POPULATION            | 0.25 MILES | 0.5 MILES | 1 MILE    |
|-----------------------|------------|-----------|-----------|
| Total Population      | 1,329      | 4,960     | 15,063    |
| Average Age           | 31.3       | 31.8      | 35.5      |
| Average Age (Male)    | 31.4       | 31.8      | 33.2      |
| Average Age (Female)  | 31.0       | 32.4      | 38.0      |
| HOUSEHOLDS & INCOME   | 0.25 MILES | 0.5 MILES | 1 MILE    |
| Total Households      | 663        | 2,428     | 7,493     |
| # of Persons per HH   | 2.0        | 2.0       | 2.0       |
| Average HH Income     | \$60,976   | \$63,281  | \$66,370  |
| Average House Value   | \$207,520  | \$215,711 | \$212,602 |
| 2000 4 ' 0 '/ 0 (400) |            |           |           |