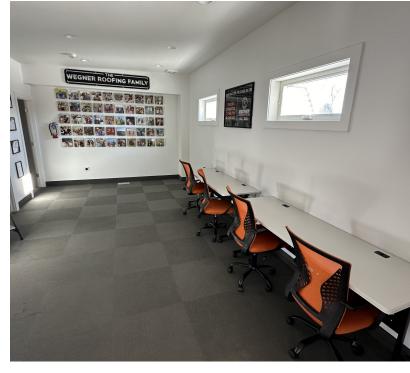

#### **Property Highlights**

- 8,379 SF office building
- Built in 1978, renovated in 2003
- Zoned NMU-Neighborhood Mixed-Use
- · Well-maintained and updated
- Versatile for various business uses
- · Prime location on Grand Avenue
- · Ideal for office building an owner user

### **Property Description**

This stunning 8,379 SF office building at 735 Grand Ave presents a prime investment or owner users opportunity. Originally constructed in 1978 and refurbished in 2003, the property is exceptionally well-maintained. Zoned for Neighborhood Mixed-Use, it offers versatility for a range of business endeavors. Located on Grand Avenue, this property boasts exceptional frontage with over 18,000 vehicles per day.