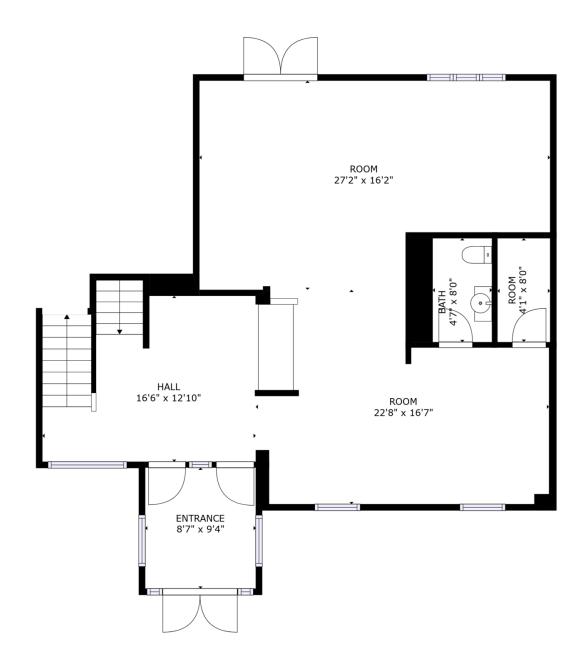

# DEMOGRAPHICS0.25 MILES0.5 MILES1 MILETotal Households6632,4287,493

4,960

\$63,281

15,063

\$66.370

1,329

\$60,976

GROSS INTERNAL AREA FLOOR 1: 2571 sq. ft, FLOOR 2: 1113 sq. ft FLOOR 3: 2544 sq. ft TOTAL: 6228 sq. ft

SIZES AND DIMENSIONS ARE APPROXIMATE, ACTUAL MAY VARY.

Lower Level

FLOOR 3

GROSS INTERNAL AREA FLOOR 1: 2571 sq. ft, FLOOR 2: 1113 sq. ft FLOOR 3: 2544 sq. ft TOTAL: 6228 sq. ft

GROSS INTERNAL AREA FLOOR 1: 2571 sq. ft, FLOOR 2: 1113 sq. ft FLOOR 3: 2544 sq. ft TOTAL: 6228 sq. ft

SIZES AND DIMENSIONS ARE APPROXIMATE, ACTUAL MAY VARY.

Upper Level

FLOOR 3

| POPULATION            | 0.25 MILES | 0.5 MILES | 1 MILE    |
|-----------------------|------------|-----------|-----------|
| Total Population      | 1,329      | 4,960     | 15,063    |
| Average Age           | 31.3       | 31.8      | 35.5      |
| Average Age (Male)    | 31.4       | 31.8      | 33.2      |
| Average Age (Female)  | 31.0       | 32.4      | 38.0      |
| HOUSEHOLDS & INCOME   | 0.25 MILES | 0.5 MILES | 1 MILE    |
| Total Households      | 663        | 2,428     | 7,493     |
| # of Persons per HH   | 2.0        | 2.0       | 2.0       |
| Average HH Income     | \$60,976   | \$63,281  | \$66,370  |
| Average House Value   | \$207,520  | \$215,711 | \$212,602 |
| 2000 4 ' 0 '/ 0 (400) |            |           |           |