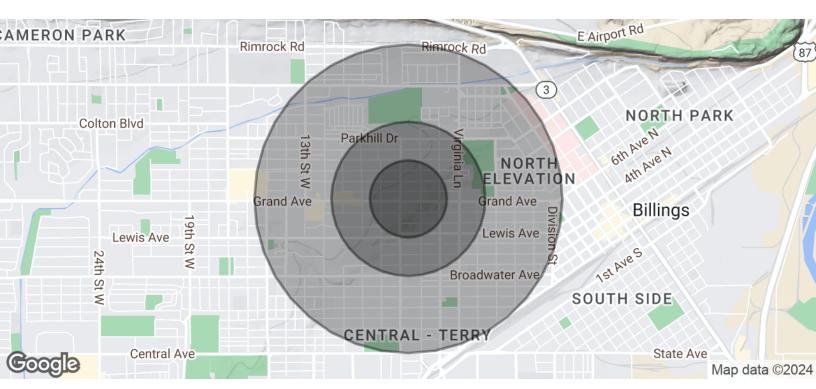

# DEMOGRAPHICS0.25 MILES0.5 MILES1 MILETotal Households6632,4287,493

4,960

\$63,281

15,063

\$66.370

1,329

\$60,976

GROSS INTERNAL AREA FLOOR 1: 2571 sq. ft, FLOOR 2: 1113 sq. ft FLOOR 3: 2544 sq. ft TOTAL: 6228 sq. ft

SIZES AND DIMENSIONS ARE APPROXIMATE, ACTUAL MAY VARY.

Upper Level

FLOOR 3

| POPULATION            | 0.25 MILES | 0.5 MILES | 1 MILE    |
|-----------------------|------------|-----------|-----------|
| Total Population      | 1,329      | 4,960     | 15,063    |
| Average Age           | 31.3       | 31.8      | 35.5      |
| Average Age (Male)    | 31.4       | 31.8      | 33.2      |
| Average Age (Female)  | 31.0       | 32.4      | 38.0      |
| HOUSEHOLDS & INCOME   | 0.25 MILES | 0.5 MILES | 1 MILE    |
| Total Households      | 663        | 2,428     | 7,493     |
| # of Persons per HH   | 2.0        | 2.0       | 2.0       |
| Average HH Income     | \$60,976   | \$63,281  | \$66,370  |
| Average House Value   | \$207,520  | \$215,711 | \$212,602 |
| 2000 4 ' 0 '/ 0 (400) |            |           |           |