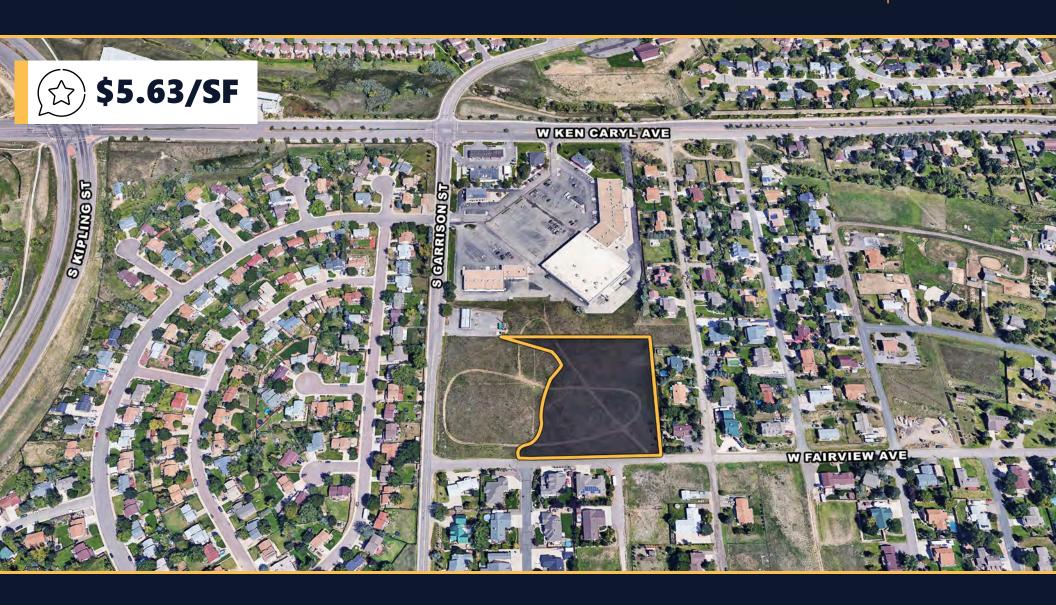

### **EXECUTIVE SUMMARY**

#### **OFFERING SUMMARY**

Sale Price: \$750,000

Parcel ID: 59-341-06-026

3.06 AC Lot Size AC:

133,214 SF Lot Size SF:

C-1 Zoning:

\$19.70 Taxes 2023:

County: Jefferson

#### **PROPERTY OVERVIEW**

Unique Properties Inc. is pleased to present this 3.06 acres of developable land in the heart of Littleton. Located just off Ken Caryl, this commercially zoned site allows for the development of a wide variety of commercial uses. Located on W Fairview Ave, the site provides easy accessibility in the rapidly growing Ken Caryl Market. Surrounded by an average household income of just over \$125,000 within a two-mile radius, the property will have an immediate high-income customer base in close proximity. Due to the property's location on a coal mine, any interested developer will have to confirm total amount of buildable area and work with the county on which portions of the property can be constructed upon.