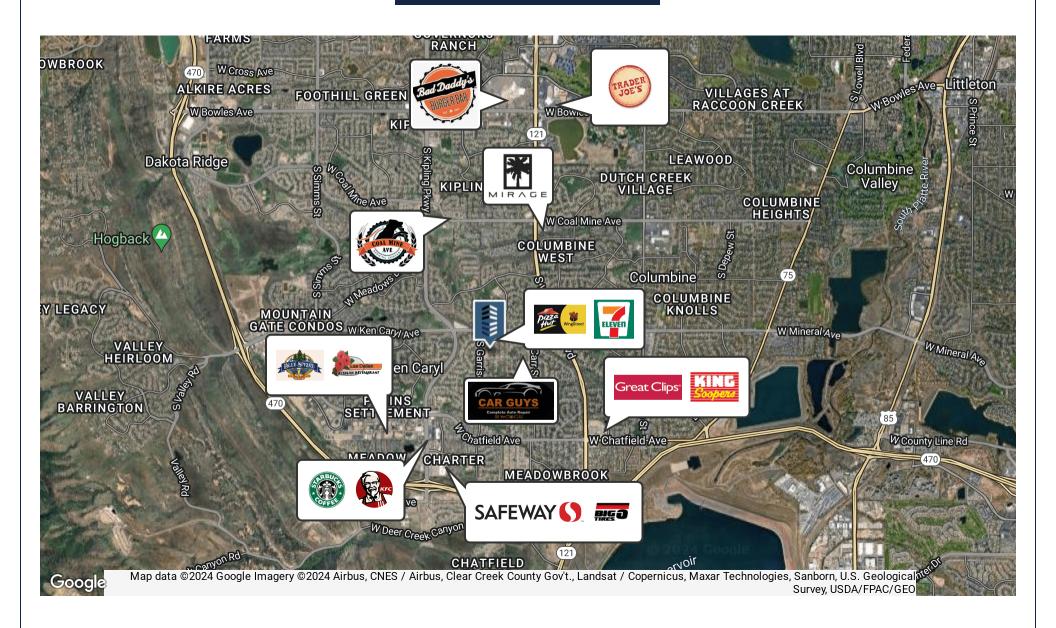

e in close proximity. Due to the property's location on a coal mine, any interested developer will have to confirm total amount of buildable area and work with the county on which portions of the property can be constructed upon.

#### **PROPERTY HIGHLIGHTS**

- · High income neighborhood
- Situated adjacent to Village Cooperative of Chatfield (55 units under construction) will be completed fall of 2024.
- Village Cooperative will be a brand new 62+ community.
- Close proximity to both Kipling and Ken Caryl
- Large commercial land tract





Sam Leger Chief Executive Officer 303.512.1159

**Graham Trotter** Senior Broker Associate 303.512.1197 x226

lavier Gonzalez **Broker Associate** 720.638.5520 sleger@uniqueprop.com gtrotter@uniqueprop.com jgonzalez@uniqueprop.com

# **RETAILER MAP**





# **DEMOGRAPHICS MAP & REPORT**

| POPULATION           | 0.25 MILES | 1 MILE    | 1.5 MILES |
|----------------------|------------|-----------|-----------|
| Total Population     | 785        | 15,309    | 32,357    |
| Average Age          | 46.1       | 42.8      | 42.5      |
| Average Age (Male)   | 44.3       | 42.6      | 42.4      |
| Average Age (Female) | 48.1       | 43.5      | 43.3      |
| HOUSEHOLDS & INCOME  | 0.25 MILES | 1 MILE    | 1.5 MILES |
| Total Households     | 284        | 6,225     | 12,916    |
| # of Persons per HH  | 2.8        | 2.5       | 2.5       |
| Average HH Income    | \$118,443  | \$113,418 | \$115,151 |
| Average House Value  | \$411,590  | \$414,125 | \$416,389 |

<sup>\*</sup> Demographic data derived from 2020 ACS - US Census