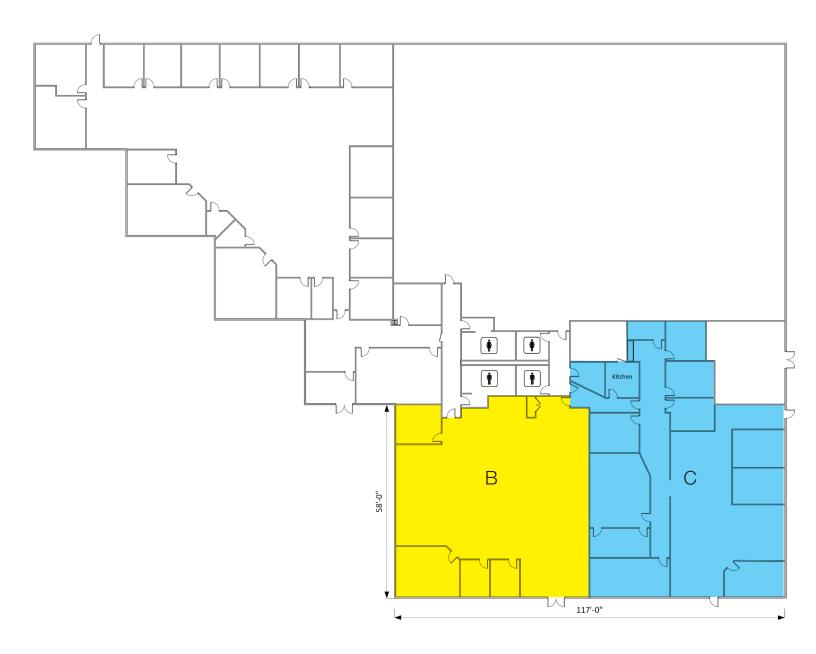

| UNIT | SQ FT | SF RATE | NNN    | Monthly     |
|------|-------|---------|--------|-------------|
| В    | 3,920 | \$13.00 | \$3.24 | \$5,6305.07 |
| С    | 3,930 | \$13.00 | \$3.24 | \$5,318.60  |
| Both | 7,850 | \$13.00 | \$3.24 | \$10,623.67 |

### **Property Features**

- Two units available for sub-lease, can be leased separately or together.
- Prime location directly in the center of Belden Village area.
- Tons of windows and natural light
- Former Kenan Advantage Corporate Office.