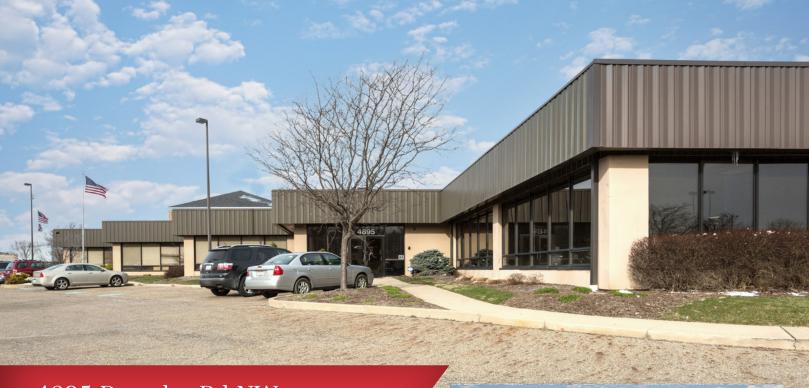

# FOR SUB-LEASE OFFICE SUITES

## 4895 Dressler Rd NW Canton, Ohio 44718

| AVAILABLE SQ FT | 3,920 - 7,850      |
|-----------------|--------------------|
| LEASE RATE      | \$13.00/SF/NNN     |
| ZONING          | B3                 |
| YEAR BUILT      | 1984-2003          |
| ACRES           | 2.25               |
| FRONTAGE        | 345' (Dressler Rd) |

### **Property Features**

- Two units available for sub-lease, can be leased separately or together.
- Prime location directly in the center of Belden Village area.
- Tons of windows and natural light
- Former Kenan Advantage Corporate Office.