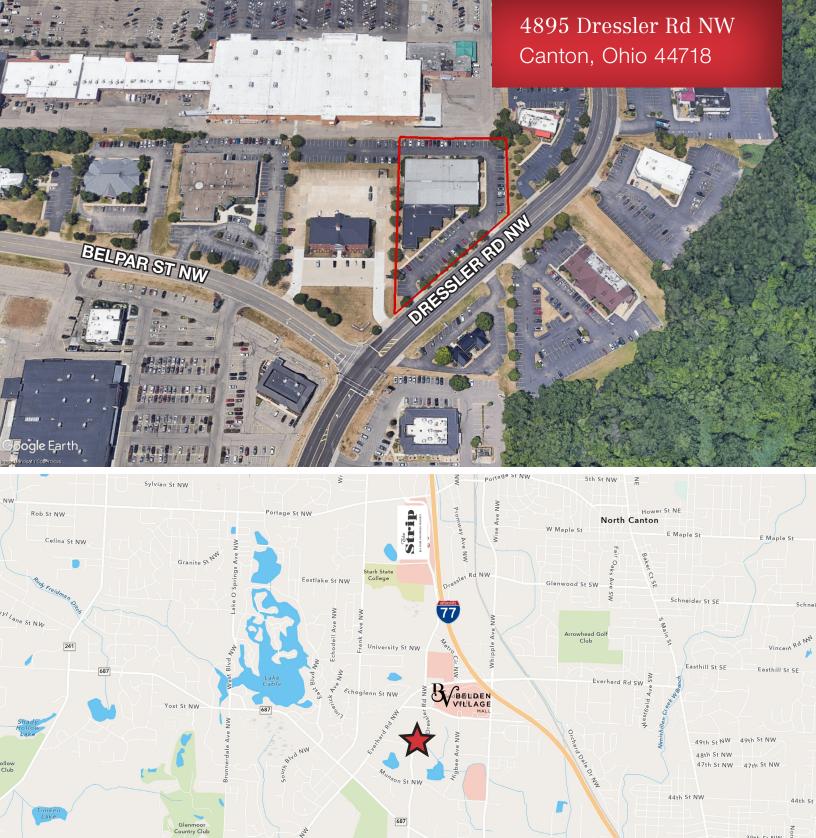

## 4895 Dressler Rd NW Canton, Ohio 44718

| AVAILABLE SQ FT | 3,920 - 7,850      |
|-----------------|--------------------|
| LEASE RATE      | \$13.00/SF/NNN     |
| ZONING          | B3                 |
| YEAR BUILT      | 1984-2003          |
| ACRES           | 2.25               |
| FRONTAGE        | 345' (Dressler Rd) |

### **Property Features**

- Two units available for sub-lease, can be leased separately or together.
- Prime location directly in the center of Belden Village area.
- Tons of windows and natural light
- Former Kenan Advantage Corporate Office.