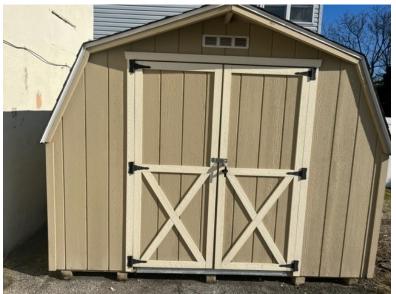

### 36 Belmont Ave

Wilmington, Delaware 19804

- · Located just off Route 100 in Elsmere area at the corner of Belmont & Howard Streets
- Great central location & accessible to major roads
- +/- 1.178 SF on a 0.09 acre corner lot
- Zoned: NC5
- Three-Phase Power
- Longtime home of Elmer Schultz Commercial Cooking Equipment. Same family ownership for 50 years
- Features admin/reception area, 10' x 12' equipment shed, and parts storage area
- Off-street parking for two cars