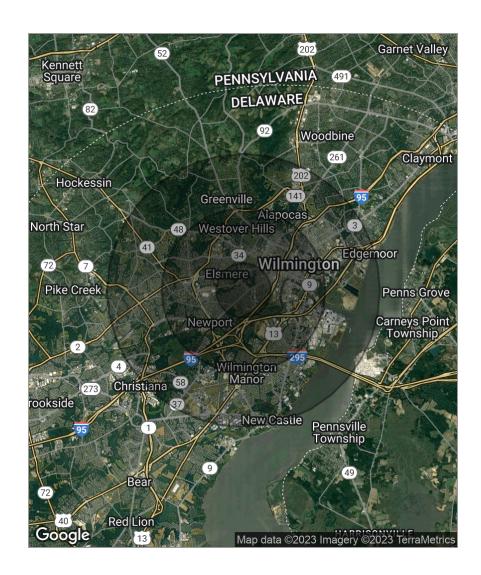

# $\underset{Map}{\mathsf{Demographics}}$

| Population          | 1 Mile | 3 Miles | 5 Miles |
|---------------------|--------|---------|---------|
| TOTAL POPULATION    | 16,165 | 104,500 | 186,624 |
| MEDIAN AGE          | 36.4   | 38.3    | 39.7    |
| MEDIAN AGE (MALE)   | 34.0   | 37.3    | 38.6    |
| MEDIAN AGE (FEMALE) | 38.3   | 39.5    | 41.1    |
|                     |        |         |         |
|                     |        |         |         |

| Housholds & Income  | 1 Mile    | 3 Miles   | 5 Miles   |
|---------------------|-----------|-----------|-----------|
| TOTAL HOUSEHOLDS    | 6,866     | 48,295    | 82,010    |
| # OF PERSONS PER HH | 2.4       | 2.2       | 2.3       |
| AVERAGE HH INCOME   | \$64,058  | \$66,047  | \$76,256  |
| AVERAGE HOUSE VALUE | \$199,527 | \$214,007 | \$235,612 |