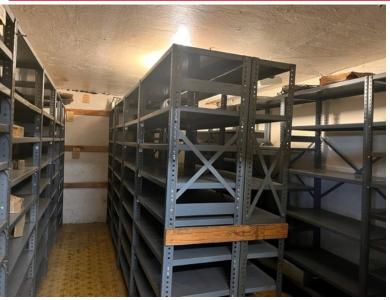

### 36 Belmont Ave

Wilmington, Delaware 19804

- · Located just off Route 100 in Elsmere area at the corner of Belmont & Howard Streets
- Great central location & accessible to major roads
- +/- 1.178 SF on a 0.09 acre corner lot
- Zoned: NC5
- Three-Phase Power
- Longtime home of Elmer Schultz Commercial Cooking Equipment. Same family ownership for 50 years
- Features admin/reception area, 10' x 12' equipment shed, and parts storage area
- Off-street parking for two cars