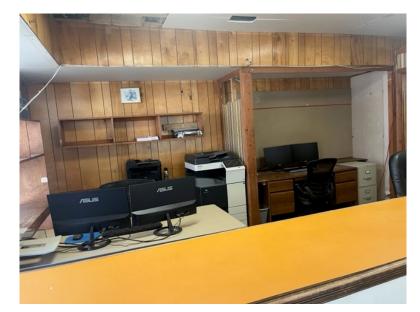

### 36 Belmont Ave

Wilmington, Delaware 19804

- · Located just off Route 100 in Elsmere area at the corner of Belmont & Howard Streets
- Great central location & accessible to major roads
- +/- 1.178 SF on a 0.09 acre corner lot
- Zoned: NC5
- Three-Phase Power
- Longtime home of Elmer Schultz Commercial Cooking Equipment. Same family ownership for 50 years
- Features admin/reception area, 10' x 12' equipment shed, and parts storage area
- Off-street parking for two cars