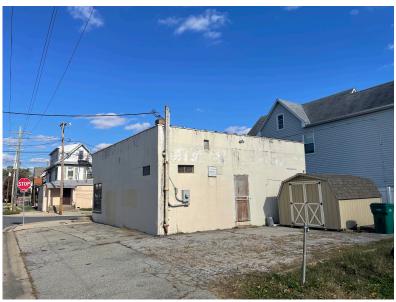

### 36 Belmont Ave

Wilmington, Delaware 19804

- · Located just off Route 100 in Elsmere area at the corner of Belmont & Howard Streets
- Great central location & accessible to major roads
- +/- 1.178 SF on a 0.09 acre corner lot
- Zoned: NC5
- Three-Phase Power
- Longtime home of Elmer Schultz Commercial Cooking Equipment. Same family ownership for 50 years
- Features admin/reception area, 10' x 12' equipment shed, and parts storage area
- Off-street parking for two cars