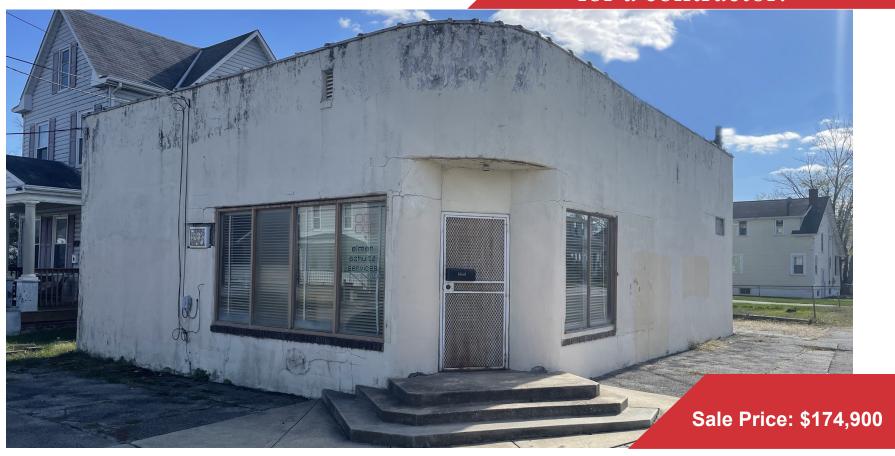

### For Sale

# Perfect building for a contractor!

### 36 Belmont Ave

Wilmington, Delaware 19804

- · Located just off Route 100 in Elsmere area at the corner of Belmont & Howard Streets
- Great central location & accessible to major roads
- +/- 1.178 SF on a 0.09 acre corner lot
- Zoned: NC5
- Three-Phase Power
- Longtime home of Elmer Schultz Commercial Cooking Equipment. Same family ownership for 50 years
- Features admin/reception area, 10' x 12' equipment shed, and parts storage area
- Off-street parking for two cars

### For Sale

+/- 1,178 SF on a 0.09 acre corner lot